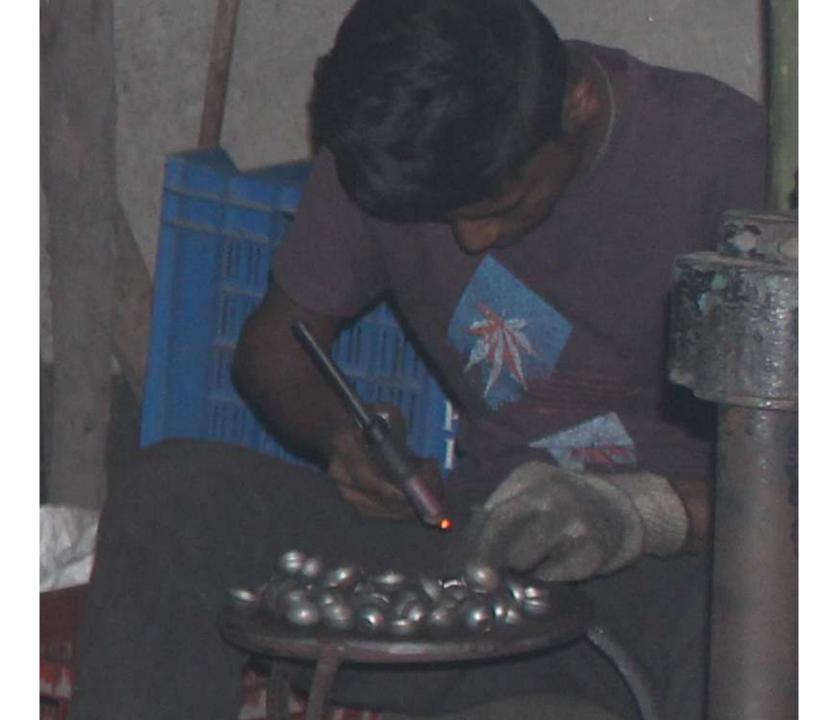

# Pictures

| Proposed Nobin Udyokta Business Info              |   |                                                                                                                                                                                                                                                                                         |  |
|---------------------------------------------------|---|-----------------------------------------------------------------------------------------------------------------------------------------------------------------------------------------------------------------------------------------------------------------------------------------|--|
| Business Name                                     | : | M/S BISMILLAH METALS                                                                                                                                                                                                                                                                    |  |
| Location                                          | : | Box Nagar Baazar, Along swith Mosque, Nobabganj, Dhaka                                                                                                                                                                                                                                  |  |
| Total Investment in BDT                           | : | BDT 280,000/-                                                                                                                                                                                                                                                                           |  |
| Financing                                         | : | Self BDT 200,000/- (from existing business) 71%                                                                                                                                                                                                                                         |  |
|                                                   |   | Required Investment BDT 80,000/- (as equity) 29%                                                                                                                                                                                                                                        |  |
| Present salary/drawings from business (estimates) | : | BDT 5,000                                                                                                                                                                                                                                                                               |  |
| Proposed Salary                                   | : | BDT 5,000                                                                                                                                                                                                                                                                               |  |
| Size of shop                                      | : | 20 ft x 15 ft= 300 square ft                                                                                                                                                                                                                                                            |  |
| Implementation                                    | : | <ul> <li>Manufacturer of cot decorated ball.</li> <li>Average 20% gain on sales.</li> <li>The business is operating by entrepreneur himself. Existing 3 artisans.</li> <li>The shop is rented.</li> <li>Collects goods from Dhaka.</li> <li>Agreed grace period is 3 months.</li> </ul> |  |