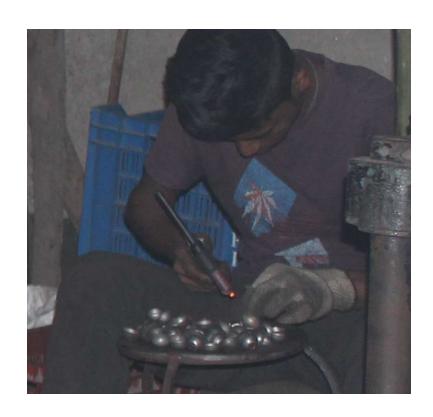

# Pictures

| Proposed Nobin Udyokta Business Info              |   |                                                                                                                                                                                                                                                                                         |  |
|---------------------------------------------------|---|-----------------------------------------------------------------------------------------------------------------------------------------------------------------------------------------------------------------------------------------------------------------------------------------|--|
| Business Name                                     | : | M/S BISMILLAH METALS                                                                                                                                                                                                                                                                    |  |
| Location                                          | : | Box Nagar Baazar, Along swith Mosque, Nobabganj, Dhaka                                                                                                                                                                                                                                  |  |
| Total Investment in BDT                           | : | BDT 280,000/-                                                                                                                                                                                                                                                                           |  |
| Financing                                         | : | Self BDT 200,000/- (from existing business) 71%                                                                                                                                                                                                                                         |  |
|                                                   |   | Required Investment BDT 80,000/- (as equity) 29%                                                                                                                                                                                                                                        |  |
| Present salary/drawings from business (estimates) | : | BDT 5,000                                                                                                                                                                                                                                                                               |  |
| Proposed Salary                                   | : | BDT 5,000                                                                                                                                                                                                                                                                               |  |
| Size of shop                                      | : | 20 ft x 15 ft= 300 square ft                                                                                                                                                                                                                                                            |  |
| Implementation                                    | : | <ul> <li>Manufacturer of cot decorated ball.</li> <li>Average 20% gain on sales.</li> <li>The business is operating by entrepreneur himself. Existing 3 artisans.</li> <li>The shop is rented.</li> <li>Collects goods from Dhaka.</li> <li>Agreed grace period is 3 months.</li> </ul> |  |