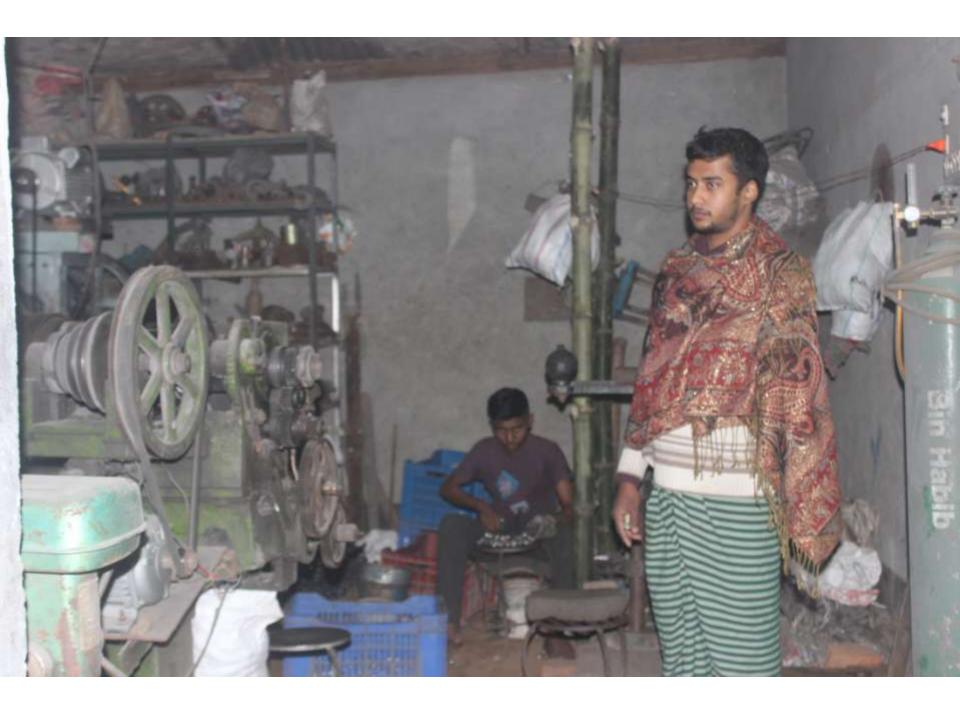

# Pictures

| Proposed Nobin Udyokta Business Info              |   |                                                                                                                                                                                                                                                                                         |  |
|---------------------------------------------------|---|-----------------------------------------------------------------------------------------------------------------------------------------------------------------------------------------------------------------------------------------------------------------------------------------|--|
| Business Name                                     | : | M/S BISMILLAH METALS                                                                                                                                                                                                                                                                    |  |
| Location                                          | : | Box Nagar Baazar, Along swith Mosque, Nobabganj, Dhaka                                                                                                                                                                                                                                  |  |
| Total Investment in BDT                           | : | BDT 280,000/-                                                                                                                                                                                                                                                                           |  |
| Financing                                         | : | Self BDT 200,000/- (from existing business) 71%                                                                                                                                                                                                                                         |  |
|                                                   |   | Required Investment BDT 80,000/- (as equity) 29%                                                                                                                                                                                                                                        |  |
| Present salary/drawings from business (estimates) | : | BDT 5,000                                                                                                                                                                                                                                                                               |  |
| Proposed Salary                                   | : | BDT 5,000                                                                                                                                                                                                                                                                               |  |
| Size of shop                                      | : | 20 ft x 15 ft= 300 square ft                                                                                                                                                                                                                                                            |  |
| Implementation                                    | : | <ul> <li>Manufacturer of cot decorated ball.</li> <li>Average 20% gain on sales.</li> <li>The business is operating by entrepreneur himself. Existing 3 artisans.</li> <li>The shop is rented.</li> <li>Collects goods from Dhaka.</li> <li>Agreed grace period is 3 months.</li> </ul> |  |