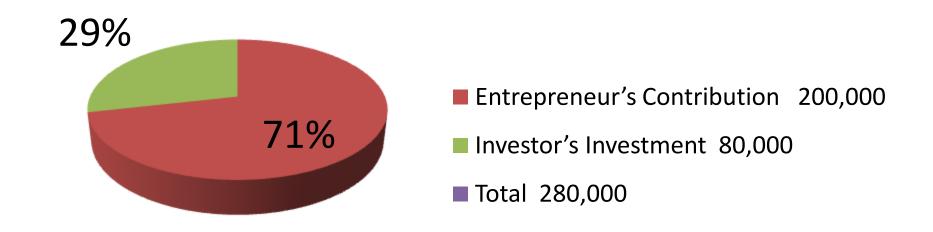

| Proposed Nobin Udyokta Business Info              |   |                                                                                                                                                                                                                                                                                         |  |
|---------------------------------------------------|---|-----------------------------------------------------------------------------------------------------------------------------------------------------------------------------------------------------------------------------------------------------------------------------------------|--|
| Business Name                                     | : | M/S BISMILLAH METALS                                                                                                                                                                                                                                                                    |  |
| Location                                          | : | Box Nagar Baazar, Along swith Mosque, Nobabganj, Dhaka                                                                                                                                                                                                                                  |  |
| Total Investment in BDT                           | : | BDT 280,000/-                                                                                                                                                                                                                                                                           |  |
| Financing                                         | : | Self BDT 200,000/- (from existing business) 71%                                                                                                                                                                                                                                         |  |
|                                                   |   | Required Investment BDT 80,000/- (as equity) 29%                                                                                                                                                                                                                                        |  |
| Present salary/drawings from business (estimates) | : | BDT 5,000                                                                                                                                                                                                                                                                               |  |
| Proposed Salary                                   | : | BDT 5,000                                                                                                                                                                                                                                                                               |  |
| Size of shop                                      | : | 20 ft x 15 ft= 300 square ft                                                                                                                                                                                                                                                            |  |
| Implementation                                    | : | <ul> <li>Manufacturer of cot decorated ball.</li> <li>Average 20% gain on sales.</li> <li>The business is operating by entrepreneur himself. Existing 3 artisans.</li> <li>The shop is rented.</li> <li>Collects goods from Dhaka.</li> <li>Agreed grace period is 3 months.</li> </ul> |  |

| Investment Breakdown |      |               |                 |          |               |                 |                   |
|----------------------|------|---------------|-----------------|----------|---------------|-----------------|-------------------|
| Existing             |      |               |                 | Proposed |               |                 |                   |
| Particulars          | Qty. | Unit<br>Price | Amount<br>(BDT) | Qty.     | Unit<br>Price | Amount<br>(BDT) | Proposed<br>Total |
| Sheet                | 1    | 145000        | 145,000         | 1        | 80000         | 80,000          | 225,000           |
| Dice                 | 1    | 50000         | 50,000          | 0        | 0             | 0               | 50,000            |
| Security             | 1    | 5000          | 5,000           | 0        | 0             | 0               | 5,000             |
| Total                | 3    |               | 200,000         | 1        |               | 80,000          | 280,000           |