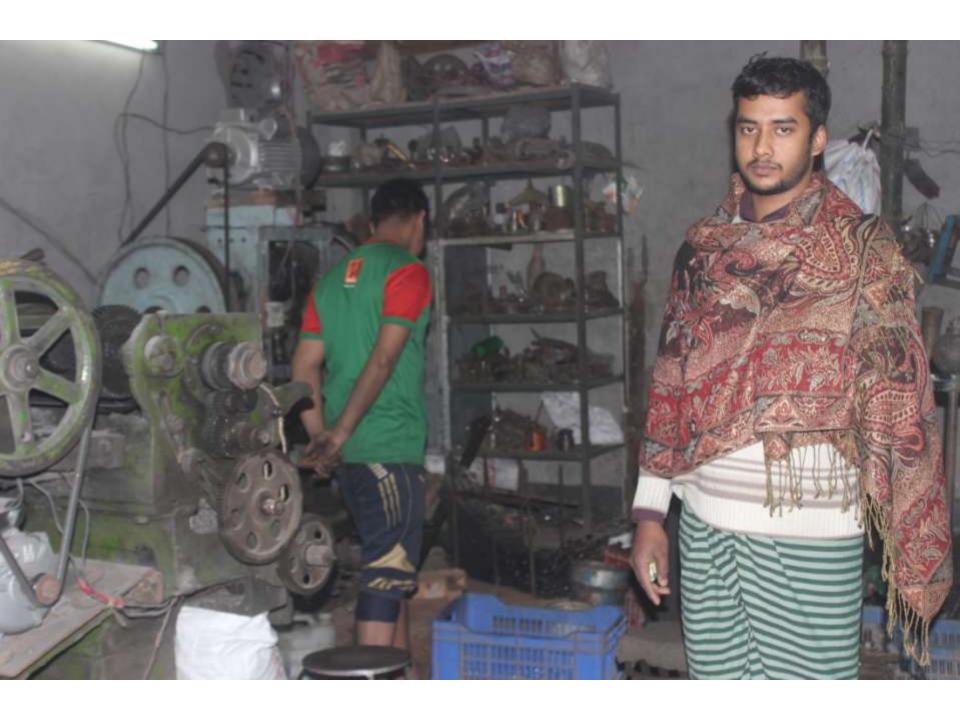

# Pictures

| Proposed Nobin Udyokta Business Info              |   |                                                                                                                                                                                                                                                                                         |  |
|---------------------------------------------------|---|-----------------------------------------------------------------------------------------------------------------------------------------------------------------------------------------------------------------------------------------------------------------------------------------|--|
| Business Name                                     | : | M/S BISMILLAH METALS                                                                                                                                                                                                                                                                    |  |
| Location                                          | : | Box Nagar Baazar, Along swith Mosque, Nobabganj, Dhaka                                                                                                                                                                                                                                  |  |
| Total Investment in BDT                           | : | BDT 280,000/-                                                                                                                                                                                                                                                                           |  |
| Financing                                         | : | Self BDT 200,000/- (from existing business) 71%                                                                                                                                                                                                                                         |  |
|                                                   |   | Required Investment BDT 80,000/- (as equity) 29%                                                                                                                                                                                                                                        |  |
| Present salary/drawings from business (estimates) | : | BDT 5,000                                                                                                                                                                                                                                                                               |  |
| Proposed Salary                                   | : | BDT 5,000                                                                                                                                                                                                                                                                               |  |
| Size of shop                                      | : | 20 ft x 15 ft= 300 square ft                                                                                                                                                                                                                                                            |  |
| Implementation                                    | : | <ul> <li>Manufacturer of cot decorated ball.</li> <li>Average 20% gain on sales.</li> <li>The business is operating by entrepreneur himself. Existing 3 artisans.</li> <li>The shop is rented.</li> <li>Collects goods from Dhaka.</li> <li>Agreed grace period is 3 months.</li> </ul> |  |