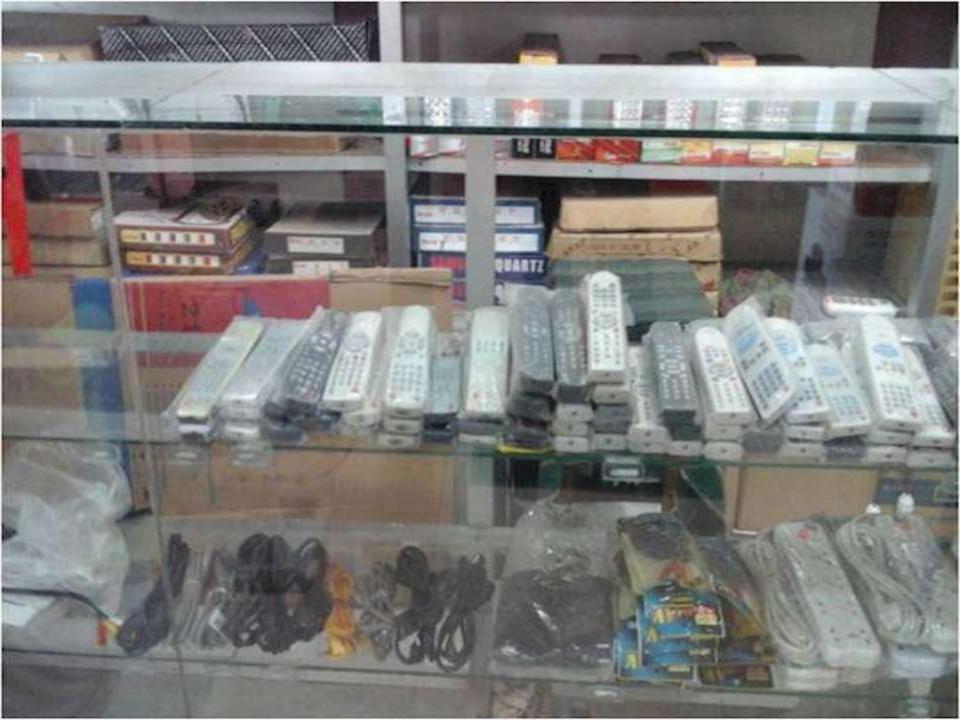

|
| 2.2 | Investment Payback Including Ownership Transfer Fee | 90000           | 120000          | 30000           |
|     | Total Cash Outflow                                  | 290000          | 120000          | 30000           |
| 3.0 | Total Cash Surplus                                  | 122576          | 245024          | 279749          |

### **SWOT ANALYSIS**

# Strength

Present employment:

Self: 1, Family: 0

Others (beyond family): 0

Future employment: 0

- Trade License in his own name
- He has done On Hand Training training(s);
- Skilled and working experiences (4 Years)

# WEAKNESS

 Can not supply goods and Service as per demand;

# **O**PPORTUNITIES

- increasing demand;
- Location of shop;

# THREATS

- Increase of local competitors;
- Theft;

# Pictures





















# ১২নং চিক্নদভী ইউনিয়ন পরিষদ No-12 CHIKANDANDI UNION PARISHAD

উপ্রেলা হ আহালানী, জেলা ঃ চট্টগ্রাম, বাংলাদেশ। ইউ.পি. ৭নং ফরম [১২ (১) নং বিধান দুষ্টব্য]

1981



### ব্যবসার লাইসেন্স TRADE LICENCE

| वक नर 20