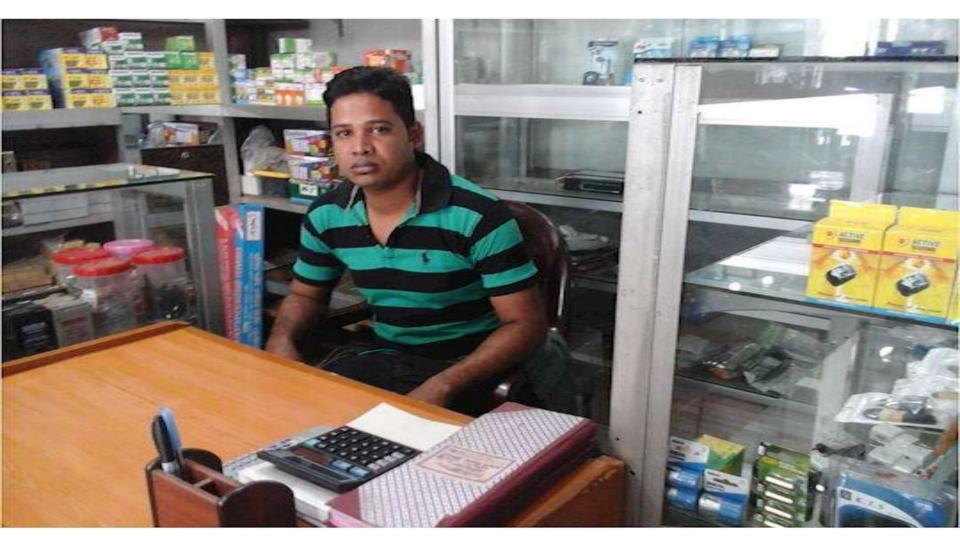

# Pictures

# PROPOSED NOBIN UDYOKTA BUSINESS INFO

| Business Name                                             | :  | Moin Electronics                             |
|-----------------------------------------------------------|----|----------------------------------------------|
| Address/ Location                                         | •• | Bashudhara plaza, Chowdhury hat, Chittagong. |
| Total Investment Required in BDT                          | •  | Tk. 869,400                                  |
| Financing                                                 | :  | Self Tk. 669,400                             |
|                                                           |    | Required Investment Tk. 200,000              |
| Present salary/drawings from business                     | •  | BDT 12,000 (Twelve Thousand)                 |
| Proposed Salary                                           | •• | BDT 14,000 (Fourteen Thousand)               |
| Proposed Business<br>Implementation Plan                  |    |                                              |
| (i) % of present gross profit margin                      | :  | From Product 30%                             |
| (ii) Estimated % of proposed gross profit margin          | :  | From Product 30%                             |
| (iii) In future risk mgt. plan (from fire, disaster etc.) | :  | N/A                                          |
|                                                           |    |                                              |