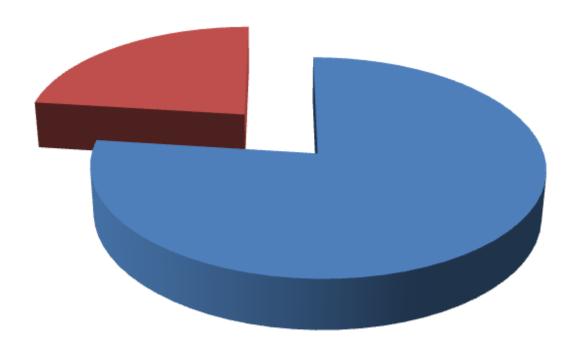

## **SOURCE OF FINANCE**

- **■** Entrepreneur's Contribution BDT 669,400 (76%)
- **GTT's Investment BDT 200,000 (24%)**
- Total Capital BDT 869,400

**Amount (BDT)** 