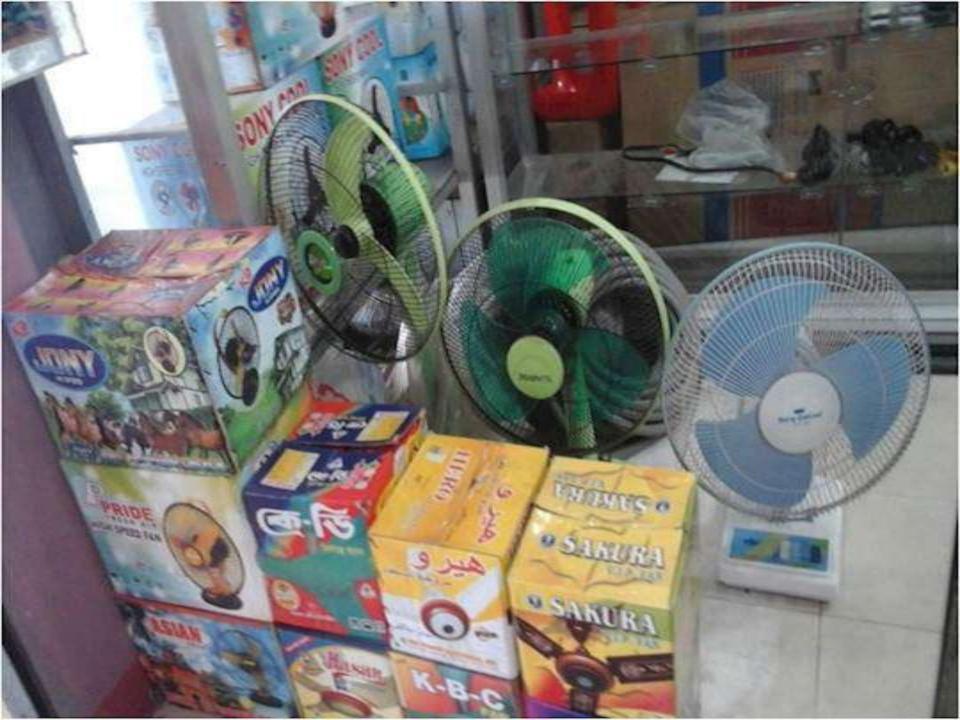

# Pictures

### PRESENT & PROPOSED INVESTMENT BREAKDOWN

| Particulars                                                                                     | Particulars of products                                                                         |         |         |         |  |
|-------------------------------------------------------------------------------------------------|-------------------------------------------------------------------------------------------------|---------|---------|---------|--|
| Existing                                                                                        | Proposed                                                                                        | (BDT)   |         |         |  |
| Investment in products (Different types of electronics products and electric products etc etc.) | Investment in products (Different types of electronics products and electric products etc etc.) | 275,000 | 200,000 | 475,000 |  |
| Investment in Machinaries (bulb and fan etc etc.)                                               |                                                                                                 | 2,200   |         | 2,200   |  |
| Decoration (fixture and fittings)                                                               |                                                                                                 | 135,000 |         | 135,000 |  |
| Cash in hand                                                                                    |                                                                                                 | 5,000   |         | 5,000   |  |
| Bank Balance                                                                                    |                                                                                                 | 0       |         | 0       |  |
| Advance                                                                                         |                                                                                                 | 250,000 |         | 250,000 |  |
| Debtors                                                                                         |                                                                                                 | 2,200   |         | 2,200   |  |
| Creditors                                                                                       |                                                                                                 | (0)     |         | (0)     |  |
| Other Arrear Expense                                                                            |                                                                                                 | (0)     |         | (0)     |  |
| Total (                                                                                         | 669,400                                                                                         | 200,000 | 869,400 |         |  |