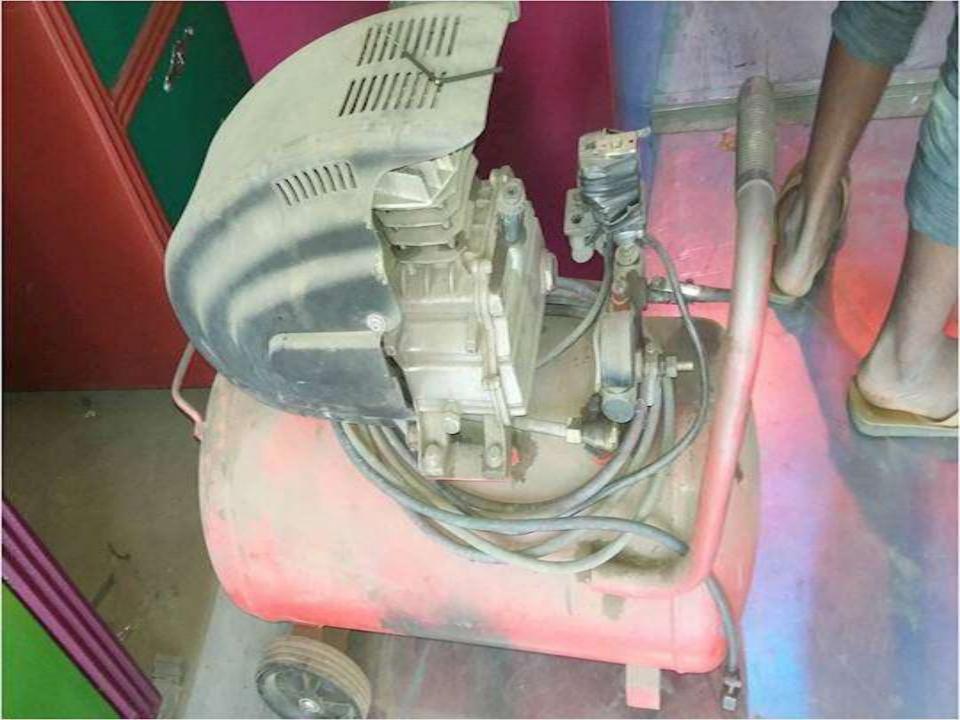

## PRESENT & PROPOSED INVESTMENT BREAKDOWN

| Particulars                                                                                                                                                                            | of products                                                                     | Existing Business | Proposed<br>(BDT) | Total<br>(BDT) |
|----------------------------------------------------------------------------------------------------------------------------------------------------------------------------------------|---------------------------------------------------------------------------------|-------------------|-------------------|----------------|
| Existing                                                                                                                                                                               | Proposed                                                                        | (BDT)             | (601)             | (601)          |
| Investment in products (Different types of steel products and plain sheet etc.)                                                                                                        | Investment in products (Different types of steel products and plain sheet etc.) | 384,500           | 200,000           | 584,500        |
| Investment in Machinaries (Ven Machine, Compresser, Kach Cutter Pen, Other, Welding machine, Cutting Machine, Grand Machine, Drill Machine, Graunding machine, Fan, Energy Light etc.) |                                                                                 | 142,900           |                   | 142,900        |
| Decoration (fixture and fittings)                                                                                                                                                      |                                                                                 | 3,900             |                   | 3,900          |
| Cash in hand                                                                                                                                                                           |                                                                                 | 4,900             |                   | 4,900          |
| Bank Balance                                                                                                                                                                           |                                                                                 | 0                 |                   | 0              |
| Advance                                                                                                                                                                                |                                                                                 | 200,000           |                   | 200,000        |
| Debtors                                                                                                                                                                                |                                                                                 | 0                 |                   | 0              |
| Grameen Bank Outstanding Loan                                                                                                                                                          |                                                                                 | (6,000)           |                   | (6,000)        |
| Creditors                                                                                                                                                                              |                                                                                 | (0)               |                   | (0)            |
| Other Arrear Expense                                                                                                                                                                   |                                                                                 | (0)               |                   | (0)            |
| Total (                                                                                                                                                                                | Capital                                                                         | 730,200           | 200,000           | 930,200        |