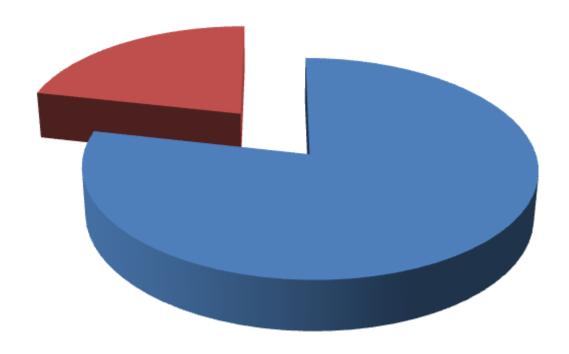

## **SOURCE OF FINANCE**

- **■** Entrepreneur's Contribution BDT 730,200 (78%)
- **GTT's Investment BDT 200,000 (22%)**
- Total Capital BDT 930,200

**Amount (BDT)** 