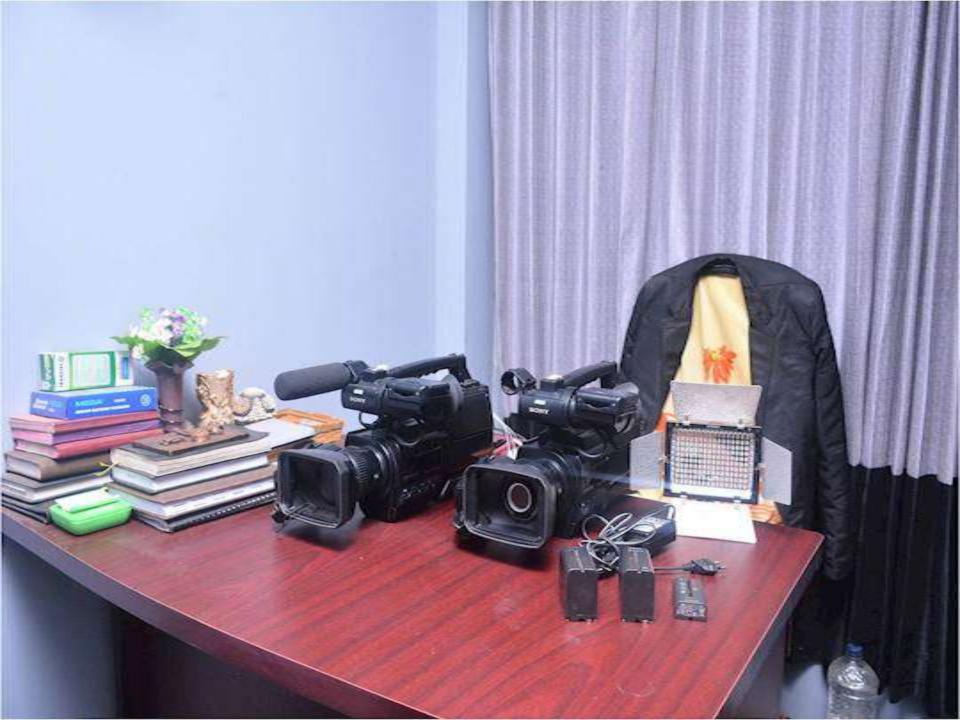

### **PRESENT & PROPOSED INVESTMENT BREAKDOWN**

| Particulars                                                                                                                                           | Existing<br>Business                                | Proposed<br>(BDT) | Total<br>(BDT) |         |  |
|-------------------------------------------------------------------------------------------------------------------------------------------------------|-----------------------------------------------------|-------------------|----------------|---------|--|
| Existing                                                                                                                                              | Proposed                                            | (BDT)             | ()             |         |  |
| Investment in products (Photo<br>Paper, Album, Photo frame, Disk<br>etc.)                                                                             |                                                     | 44,500            |                | 44,500  |  |
| Investment in Machinaries (Video<br>camera, Computer, DSLR<br>Camera, Projector, IPS, others<br>accessories, Camera Stand, Fan,<br>Energy Light etc.) | Investment in Machinaries (DSLR<br>Camera-810 etc.) | 617,200           | 200,000        | 817,200 |  |
| Decoration (fixture and fittings)                                                                                                                     |                                                     | 14,400            |                | 14,400  |  |
| Cash in hand                                                                                                                                          |                                                     | 2,700             |                | 2,700   |  |
| Bank Balance                                                                                                                                          |                                                     | 0                 |                | 0       |  |
| Advance                                                                                                                                               |                                                     | 40,000            |                | 40,000  |  |
| Debtors                                                                                                                                               |                                                     | 55,000            |                | 55,000  |  |
| Creditors                                                                                                                                             | (0)                                                 |                   | (0)            |         |  |
| Other Arrear Expense                                                                                                                                  | (0)                                                 |                   | (0)            |         |  |
| Total (                                                                                                                                               | 773,800                                             | 200,000           | 973,800        |         |  |