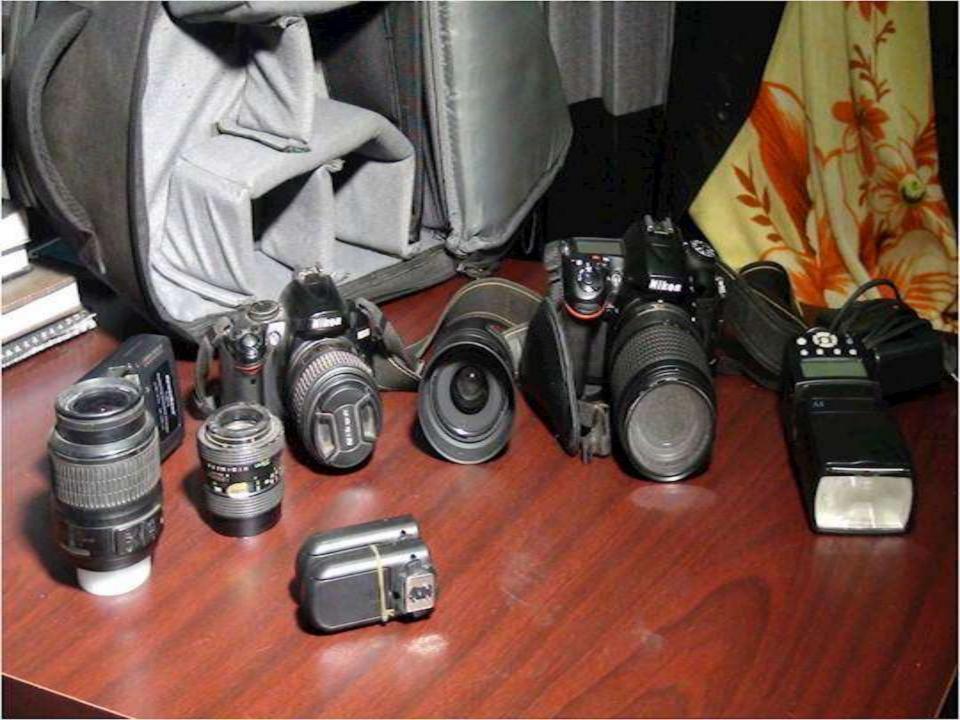

### **PRESENT & PROPOSED INVESTMENT BREAKDOWN**

| Particulars                                                                                                                                           | Existing<br>Business                                | Proposed<br>(BDT) | Total<br>(BDT) |         |  |
|-------------------------------------------------------------------------------------------------------------------------------------------------------|-----------------------------------------------------|-------------------|----------------|---------|--|
| Existing                                                                                                                                              | Proposed                                            | (BDT)             | ()             |         |  |
| Investment in products (Photo<br>Paper, Album, Photo frame, Disk<br>etc.)                                                                             |                                                     | 44,500            |                | 44,500  |  |
| Investment in Machinaries (Video<br>camera, Computer, DSLR<br>Camera, Projector, IPS, others<br>accessories, Camera Stand, Fan,<br>Energy Light etc.) | Investment in Machinaries (DSLR<br>Camera-810 etc.) | 617,200           | 200,000        | 817,200 |  |
| Decoration (fixture and fittings)                                                                                                                     |                                                     | 14,400            |                | 14,400  |  |
| Cash in hand                                                                                                                                          |                                                     | 2,700             |                | 2,700   |  |
| Bank Balance                                                                                                                                          |                                                     | 0                 |                | 0       |  |
| Advance                                                                                                                                               |                                                     | 40,000            |                | 40,000  |  |
| Debtors                                                                                                                                               |                                                     | 55,000            |                | 55,000  |  |
| Creditors                                                                                                                                             | (0)                                                 |                   | (0)            |         |  |
| Other Arrear Expense                                                                                                                                  | (0)                                                 |                   | (0)            |         |  |
| Total (                                                                                                                                               | 773,800                                             | 200,000           | 973,800        |         |  |