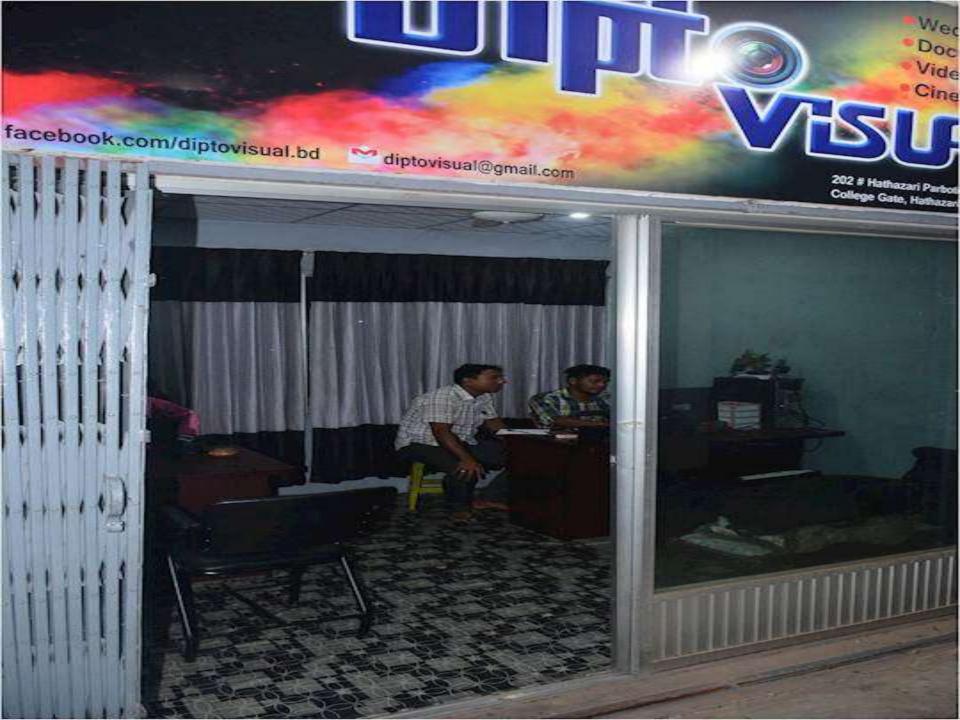

# **PROPOSED NOBIN UDYOKTA BUSINESS INFO**

| Business Name                                             |   | Depto Visual                         |
|-----------------------------------------------------------|---|--------------------------------------|
| Address/ Location                                         | : | School Market, Hathazari, Chittagong |
| Total Investment Required in BDT                          | : | Tk. 973,800                          |
| Financing                                                 | : | Self Tk. 773,800                     |
|                                                           |   | Required Investment Tk. 200,000      |
| Present salary/drawings from business                     | • | BDT 12,000 (Twelve Thousand)         |
| Proposed Salary                                           | • | BDT 13,000 (Thirteen Thousand)       |
| Proposed Business<br>Implementation Plan                  |   |                                      |
| (i) % of present gross profit margin                      | : | From Product 50%                     |
| (ii) Estimated % of proposed gross profit margin          | : | From Product 50%                     |
| (iii) In future risk mgt. plan (from fire, disaster etc.) | : | N/A                                  |
|                                                           |   |                                      |