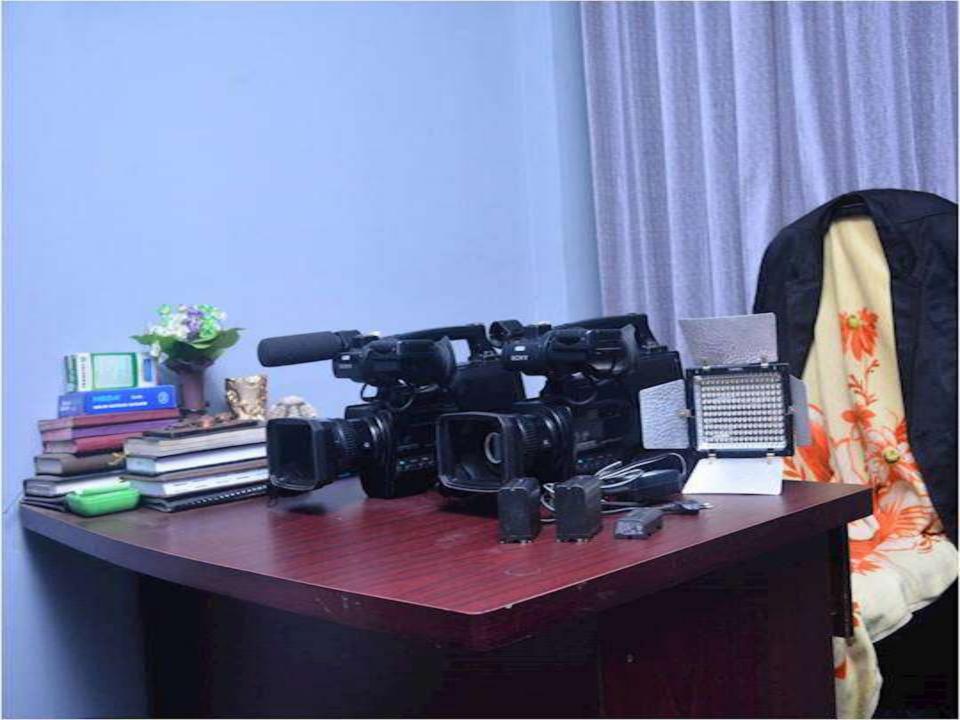

### **PRESENT & PROPOSED INVESTMENT BREAKDOWN**

| Particulars                                                                                                                                           | Existing<br>Business                                | Proposed<br>(BDT) | Total<br>(BDT) |         |  |
|-------------------------------------------------------------------------------------------------------------------------------------------------------|-----------------------------------------------------|-------------------|----------------|---------|--|
| Existing                                                                                                                                              | Proposed                                            | (BDT)             | ()             |         |  |
| Investment in products (Photo<br>Paper, Album, Photo frame, Disk<br>etc.)                                                                             |                                                     | 44,500            |                | 44,500  |  |
| Investment in Machinaries (Video<br>camera, Computer, DSLR<br>Camera, Projector, IPS, others<br>accessories, Camera Stand, Fan,<br>Energy Light etc.) | Investment in Machinaries (DSLR<br>Camera-810 etc.) | 617,200           | 200,000        | 817,200 |  |
| Decoration (fixture and fittings)                                                                                                                     |                                                     | 14,400            |                | 14,400  |  |
| Cash in hand                                                                                                                                          |                                                     | 2,700             |                | 2,700   |  |
| Bank Balance                                                                                                                                          |                                                     | 0                 |                | 0       |  |
| Advance                                                                                                                                               |                                                     | 40,000            |                | 40,000  |  |
| Debtors                                                                                                                                               |                                                     | 55,000            |                | 55,000  |  |
| Creditors                                                                                                                                             | (0)                                                 |                   | (0)            |         |  |
| Other Arrear Expense                                                                                                                                  | (0)                                                 |                   | (0)            |         |  |
| Total (                                                                                                                                               | 773,800                                             | 200,000           | 973,800        |         |  |