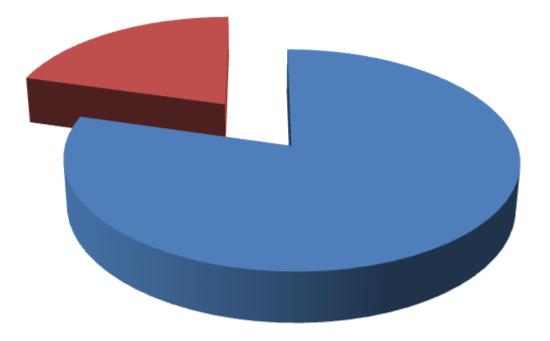

## **SOURCE OF FINANCE**

■ Entrepreneur's Contribution BDT 773,800 (79%)

**GTT's Investment BDT 200,000 (21%)** 

■ Total Capital BDT 973,800

Amount (BDT)