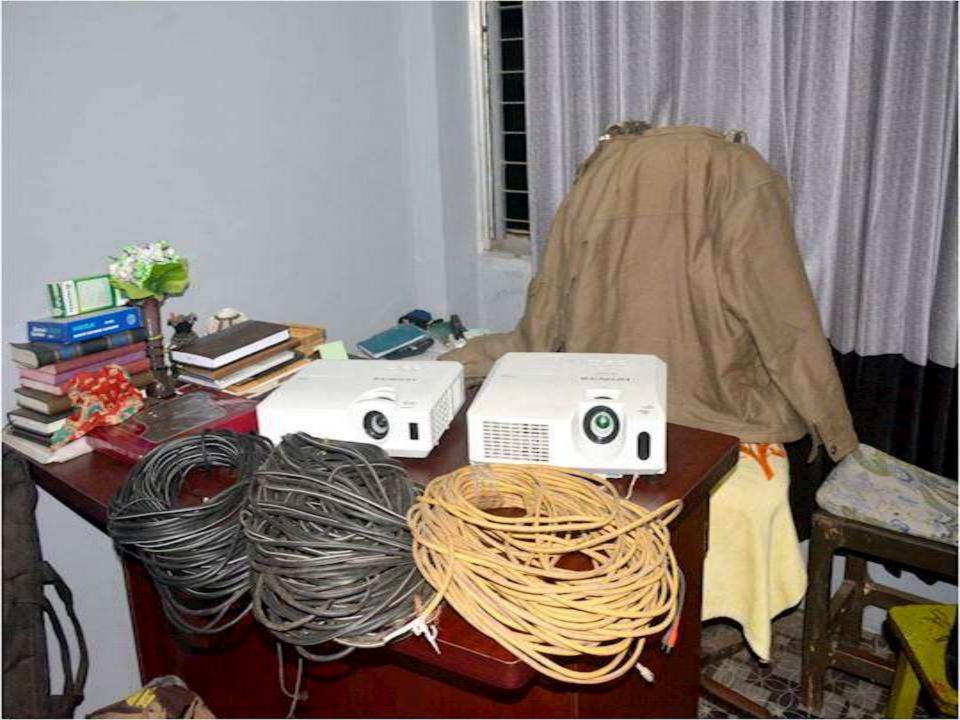

### **PRESENT & PROPOSED INVESTMENT BREAKDOWN**

| Particulars                                                                                                                                           | Existing<br>Business                                | Proposed<br>(BDT) | Total<br>(BDT) |         |  |
|-------------------------------------------------------------------------------------------------------------------------------------------------------|-----------------------------------------------------|-------------------|----------------|---------|--|
| Existing                                                                                                                                              | Proposed                                            | (BDT)             | ()             |         |  |
| Investment in products (Photo<br>Paper, Album, Photo frame, Disk<br>etc.)                                                                             |                                                     | 44,500            |                | 44,500  |  |
| Investment in Machinaries (Video<br>camera, Computer, DSLR<br>Camera, Projector, IPS, others<br>accessories, Camera Stand, Fan,<br>Energy Light etc.) | Investment in Machinaries (DSLR<br>Camera-810 etc.) | 617,200           | 200,000        | 817,200 |  |
| Decoration (fixture and fittings)                                                                                                                     |                                                     | 14,400            |                | 14,400  |  |
| Cash in hand                                                                                                                                          |                                                     | 2,700             |                | 2,700   |  |
| Bank Balance                                                                                                                                          |                                                     | 0                 |                | 0       |  |
| Advance                                                                                                                                               |                                                     | 40,000            |                | 40,000  |  |
| Debtors                                                                                                                                               |                                                     | 55,000            |                | 55,000  |  |
| Creditors                                                                                                                                             | (0)                                                 |                   | (0)            |         |  |
| Other Arrear Expense                                                                                                                                  | (0)                                                 |                   | (0)            |         |  |
| Total (                                                                                                                                               | 773,800                                             | 200,000           | 973,800        |         |  |