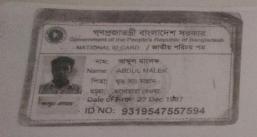

| Brief Bio of The Proposed Nobin Udyokta                                                                                                         |       |                                                                                                                                                                                   |  |  |  |
|-------------------------------------------------------------------------------------------------------------------------------------------------|-------|-----------------------------------------------------------------------------------------------------------------------------------------------------------------------------------|--|--|--|
| Name                                                                                                                                            | :     | MD ABDUL MALEK                                                                                                                                                                    |  |  |  |
| Age                                                                                                                                             | :     | 27-12-1987 (30 Years)                                                                                                                                                             |  |  |  |
| Education, till to date                                                                                                                         | :     | HSC                                                                                                                                                                               |  |  |  |
| Marital status                                                                                                                                  | :     | Unmarried                                                                                                                                                                         |  |  |  |
| Children                                                                                                                                        | :     | Nil                                                                                                                                                                               |  |  |  |
| No. of siblings:                                                                                                                                | :     | 02 Brothers 01 Sister                                                                                                                                                             |  |  |  |
| Address                                                                                                                                         | :     | Vill: Sartia , P.O: Gharinda , P.S: Tangail , Dist: Tangail                                                                                                                       |  |  |  |
| Parent's and GB related Info (i) Who is GB member (ii) Mother's name (iii) Father's name (iv) GB member's info                                  | : : : | Mother Father  MONOWARA BEGUM  LATE ABDUL MANNAN  Branch: Soruj , Centre: 58 (Female),  Member ID: 7003 , Group No: 06  Member since: 03-02-1988 (28 Years)  First loan: BDT 5000 |  |  |  |
| Further Information: (v) Who pays GB loan installment (vi) Mobile lady (vii) Grameen Education Loan (viii) Any other loan like GB, BRAC ASA etc | : : : | Existing loan: BDT 44000 Outstanding loan: 12207  Mother  No  No  No                                                                                                              |  |  |  |