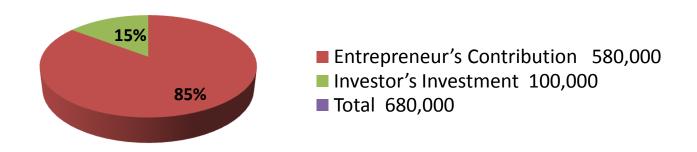

| Proposed Nobin Udyokta Business Info              |   |                                                                                                                                                                                                                                                                                                                                                                   |  |  |  |  |
|---------------------------------------------------|---|-------------------------------------------------------------------------------------------------------------------------------------------------------------------------------------------------------------------------------------------------------------------------------------------------------------------------------------------------------------------|--|--|--|--|
| Business Name                                     | : | MUNNI TELECOM & MOBILE SERVICING CENTRE                                                                                                                                                                                                                                                                                                                           |  |  |  |  |
| Location                                          | : | Tangail Town, Samsul Haq Pourasava.                                                                                                                                                                                                                                                                                                                               |  |  |  |  |
| Total Investment in BDT                           | : | BDT 680000/-                                                                                                                                                                                                                                                                                                                                                      |  |  |  |  |
| Financing                                         | : | Self BDT 580000/- (from existing business) 85% Required Investment BDT 100000/- (as equity) 15%                                                                                                                                                                                                                                                                   |  |  |  |  |
| Present salary/drawings from business (estimates) | • | BDT 5,000                                                                                                                                                                                                                                                                                                                                                         |  |  |  |  |
| Proposed Salary                                   | : | BDT 5,000                                                                                                                                                                                                                                                                                                                                                         |  |  |  |  |
| Size of shop                                      | : | 60 ft x 07 ft= 420 sqft                                                                                                                                                                                                                                                                                                                                           |  |  |  |  |
| Implementation                                    | : | <ul> <li>The business is planned to be scaled up by investment in existing goods like Mobile accessories &amp; Studio service</li> <li>Average 20% gain on sales.</li> <li>The business is operating by entrepreneur. Existing 02 employee.</li> <li>The shop is rented.</li> <li>Collects goods from Dhaka.</li> <li>Agreed grace period is 3 months.</li> </ul> |  |  |  |  |

|            | D    |    | <b>1</b> |
|------------|------|----|----------|
| Investment | Brea | KO | iown     |

|             | Exis | ting       | Proposed |     |                   |         |          |
|-------------|------|------------|----------|-----|-------------------|---------|----------|
| Particulars | Qty. | Unit Price | Amount   | Qty | <b>Unit Price</b> | Amount  | Proposed |
|             |      |            | (BDT)    |     |                   | (BDT)   | Total    |
| Mobile      | 15   | 8000       | 120,000  | 1   | 50,000            | 50,000  | 170,000  |
| Charger     | 20   | 80         | 1,600    | 1   | 15,000            | 15,000  | 16,600   |
| Battery     | 70   | 150        | 10,500   | 1   | 15,000            | 15,000  | 25,500   |
| Casing      | 30   | 60         | 1,800    | 0   | 0                 | 0       | 1,800    |
| Backpot     | 100  | 170        | 17,000   | 0   | 0                 | 0       | 17,000   |
| Cover       | 80   | 230        | 18,400   | 1   | 20,000            | 20,000  | 38,400   |
| Mamory      | 20   | 280        | 5,600    | 0   | 0                 | 0       | 5,600    |
| Security    | 1    | 400000     | 400,000  | 0   | 0                 | 0       | 400,000  |
| Others      | 1    | 5100       | 5,100    | 0   | 0                 | 0       | 5,100    |
| Total       | 337  | 0          | 580,000  | 4   | 0                 | 100,000 | 680,000  |