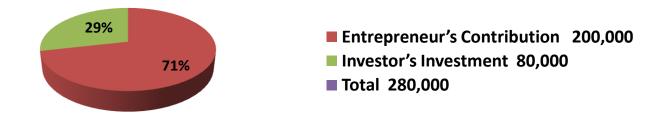

| Proposed Nobin Udyokta Business Info              |   |                                                                                                                                                                                                                                                                                                                                                                                                                                                 |  |  |  |
|---------------------------------------------------|---|-------------------------------------------------------------------------------------------------------------------------------------------------------------------------------------------------------------------------------------------------------------------------------------------------------------------------------------------------------------------------------------------------------------------------------------------------|--|--|--|
| Business Name                                     | : | DUI BHAI TELECOM                                                                                                                                                                                                                                                                                                                                                                                                                                |  |  |  |
| Location                                          | : | Rakaliachala bazar, Kaliakor ,Gazipur                                                                                                                                                                                                                                                                                                                                                                                                           |  |  |  |
| Total Investment in BDT                           | : | BDT3,40,000/-                                                                                                                                                                                                                                                                                                                                                                                                                                   |  |  |  |
| Financing                                         | : | Self BDT 2,60,000/- (from existing business) 76% Required Investment BDT 80,000/- (as equity) 24%                                                                                                                                                                                                                                                                                                                                               |  |  |  |
| Present salary/drawings from business (estimates) | : | BDT 5,000                                                                                                                                                                                                                                                                                                                                                                                                                                       |  |  |  |
| Proposed Salary                                   | : | BDT 5,000                                                                                                                                                                                                                                                                                                                                                                                                                                       |  |  |  |
| Size of shop                                      | : | 10 ft x 15 ft= 150 square ft                                                                                                                                                                                                                                                                                                                                                                                                                    |  |  |  |
| Security of the shop                              | : | 40,000                                                                                                                                                                                                                                                                                                                                                                                                                                          |  |  |  |
| Implementation                                    | : | <ul> <li>The business is planned to be scaled up by investment in existing goods like Rice, Pulse, Soap, Soft drinks, Bikas, lode etc.</li> <li>Average 20% gain on sales.</li> <li>The business is operating by entrepreneur. Existing no employee.</li> <li>After getting equity fund one employee will be appointed.</li> <li>The shop is rented.</li> <li>Collects goods from Company.</li> <li>Agreed grace period is 3 months.</li> </ul> |  |  |  |

Total fixed Cost (D)

Net Profit (E) [C-D)

8,250

11,550

99,000

138,600

| Investment Breakdown |     |          |          |   |          |                       |
|----------------------|-----|----------|----------|---|----------|-----------------------|
| Particulars          | Q   | Unit (P) | Existing | Q | Proposed | <b>Proposed Total</b> |
| Soft Drink           | 6   | 420      | 2,520    | 0 | 0        | 2,520                 |
| Sampow               | 18  | 120      | 2,160    | 0 | 0        | 2,160                 |
| Sop                  | 250 | 35       | 8,750    | 0 | 0        | 8,750                 |
| Washing powder       | 190 | 45       | 8,550    | 0 | 0        | 8,550                 |
| Tooth past           | 40  | 70       | 2,800    | 0 | 0        | 2,800                 |
| Crim                 | 20  | 90       | 1,800    | 0 | 0        | 1,800                 |
| Lobon                | 68  | 40       | 2,720    | 0 | 0        | 2,720                 |
| Coiol                | 110 | 45       | 4,950    | 0 | 0        | 4,950                 |
| Oil                  | 50  | 80       | 4,000    | 0 | 0        | 4,000                 |
| Bikas                |     |          | 100,000  | 0 | 80,000   | 180,000               |
| Duchbangla           | 0   | 0        | 40,000   | 0 | 0        | 40,000                |
| Loade                | 0   | 0        | 20,000   | 0 | 0        | 20,000                |
| Security             | 0   | 0        | 40,000   | 0 | 0        | 40,000                |
| Others               | 0   | 0        | 21,750   | 0 |          | 21,750                |
| Total                |     |          | 260,000  |   | 80,000   | 340,000               |