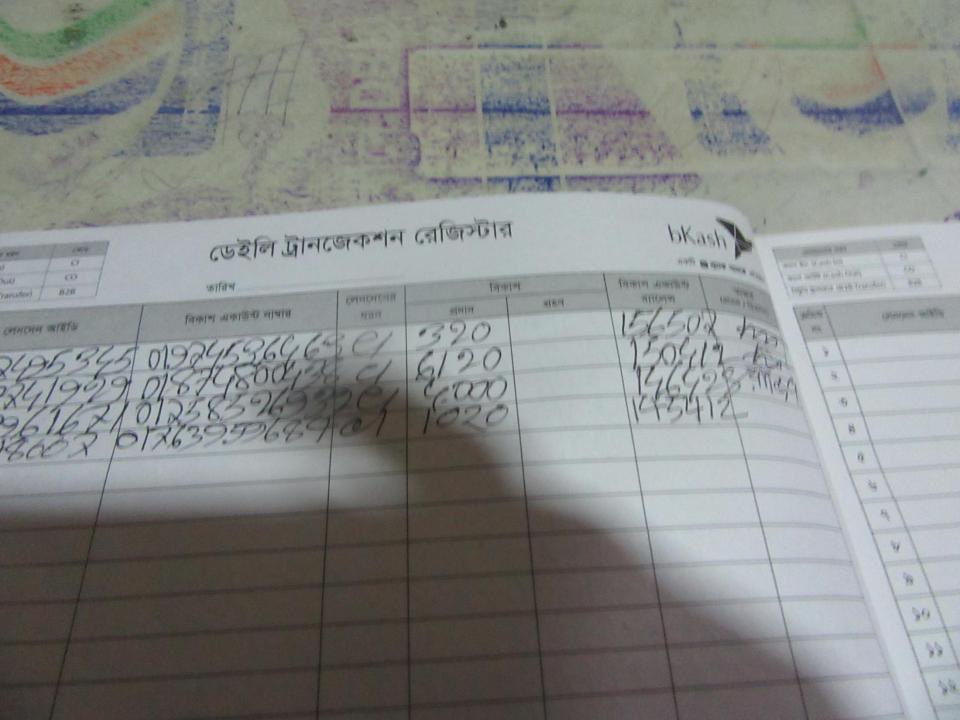

# ভেইলি ট্রানজেকশন রেজিস্টার BOOK TO বিকাশ বিকাশ একাউন্ট (लन्द्रन्द्र গ্ৰহণ ব্যালেস श्युन