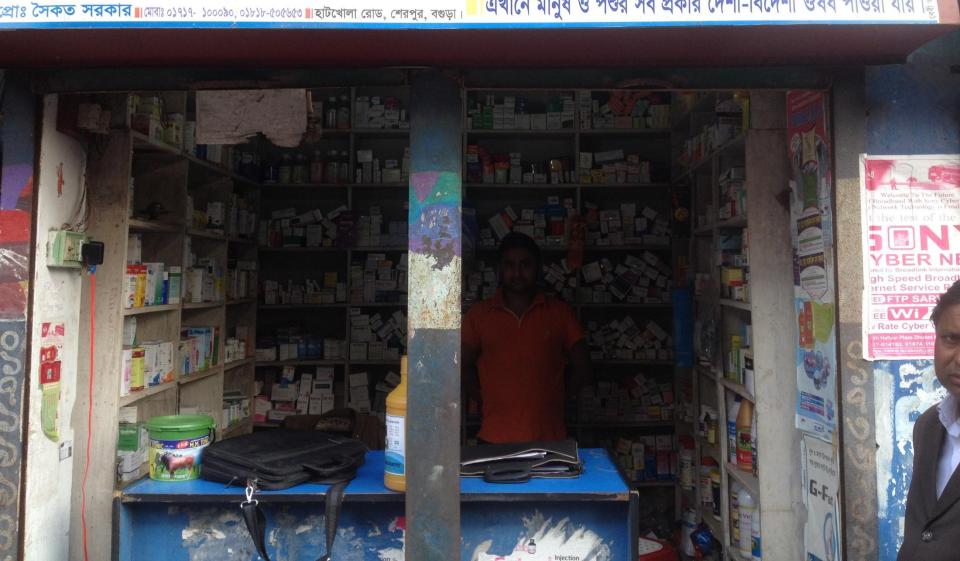

## Pictures

# उत्तर स्था है।

এখানে মানুষ ও পশুর সর্ব প্রকার দেশী-বিদেশী ঔষধ পাওয়া যায় 🎼