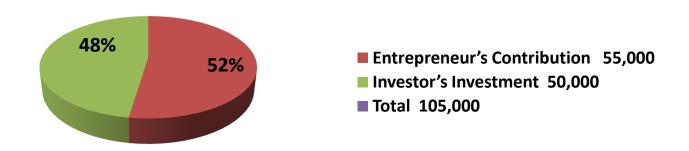

| Investment Breakdown               |       |            |                 |     |            |              |                   |
|------------------------------------|-------|------------|-----------------|-----|------------|--------------|-------------------|
|                                    | Exist | ing        | Proposed        |     |            |              |                   |
| Particulars                        | Qty.  | Unit Price | Amount<br>(BDT) | Qty | Unit Price | Amount (BDT) | Proposed<br>Total |
| Sef-<br>3,ciprsoem,clavunocatid    | 45    | 365        | 16390           |     |            | 50,000       | 66,390            |
| Moxiffaxacin,Sefradin,Acica<br>t-D | 12    | 750        | 9000            |     |            |              | 9000              |
| Seclo-20,EcF-3,Syrap-Item          | 115   | 182        | 9204            |     |            |              | 9204              |
| Others                             |       |            | 11406           |     |            |              | 11406             |
| Security                           | 1     | 5000       | 5000            |     |            |              |                   |
| Total                              | 172   |            | 55000           |     |            | 50,000       | 105000            |