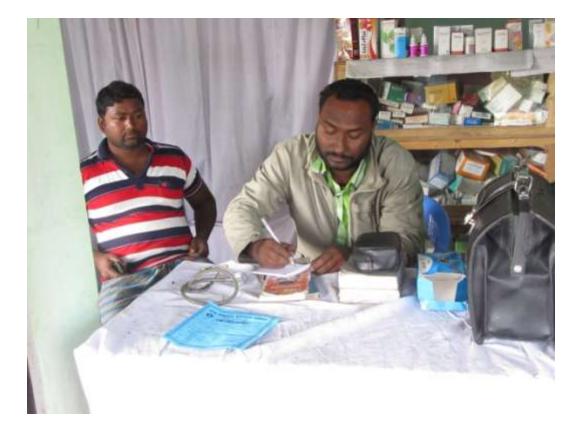

## THREATS

Theft Fire Political unrest Pictures

ENDINE AND A DE ANA COLOR STORY

in renor ars

A STATE

2.1.002 Singer strate, from: you servers stration, when where failing west, strategy, and, strategy wave, strategy with a strategy wave server setting a strategy wave server, strategy wave setting a strategy wave set.

# **FAMILY PICTURE**