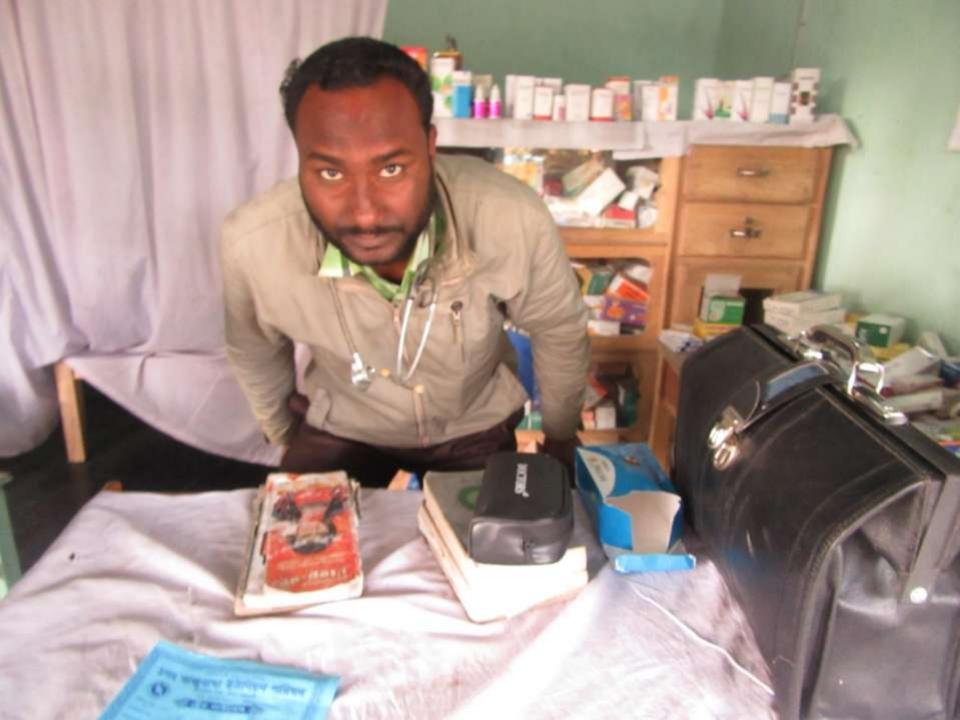

## THREATS

Theft Fire Political unrest Pictures

ENDINE AND A DE ANA COLOR STORY

in renor ars

A STATE

2.1.002 Singer strate, from: you servers stration, when where failing west, strategy, and, strategy wave, strategy with a strategy wave server setting a strategy wave server, strategy wave setting a strategy wave set.

# **FAMILY PICTURE**