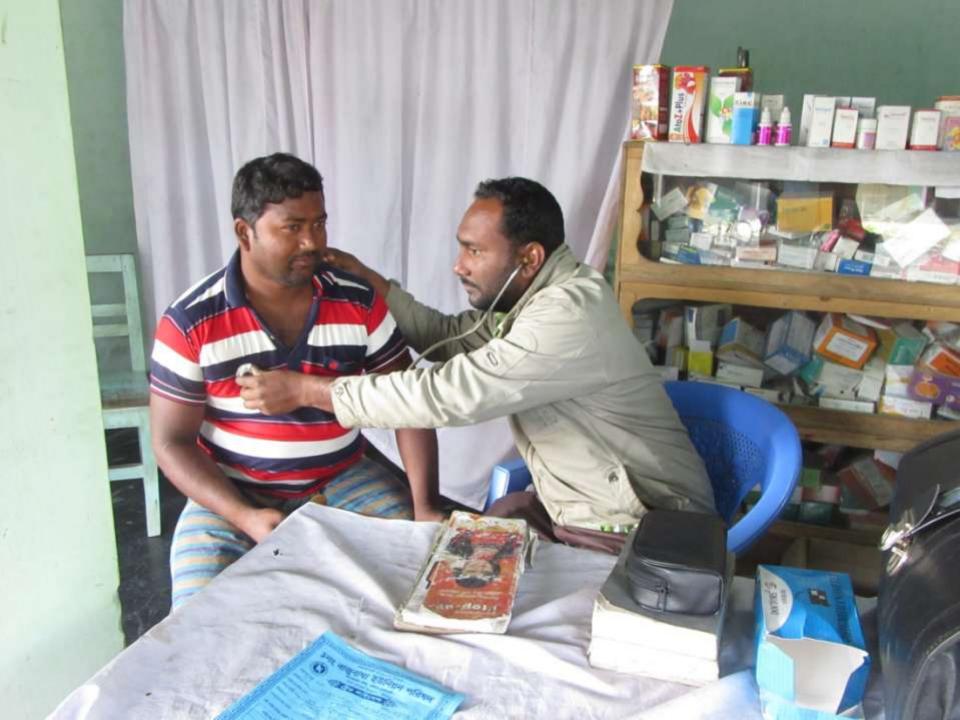

| Proposed Nobin Udyokta Business Info                 |   |                                                                                                                                                                                                                                                                                                                                                         |  |  |  |
|------------------------------------------------------|---|---------------------------------------------------------------------------------------------------------------------------------------------------------------------------------------------------------------------------------------------------------------------------------------------------------------------------------------------------------|--|--|--|
| Business Name                                        | : | SAZID PHARMACY & CHIKITSHALOY                                                                                                                                                                                                                                                                                                                           |  |  |  |
| Location                                             | : | Bar Jadia Bazaar, Bagha, Rajshahi.                                                                                                                                                                                                                                                                                                                      |  |  |  |
| Total Investment in BDT                              | : | BDT 100,000/-                                                                                                                                                                                                                                                                                                                                           |  |  |  |
| Financing                                            | : | Self BDT 50,000/- (from existing business) 50%<br>Required Investment BDT 50,000/- (as equity) 50%                                                                                                                                                                                                                                                      |  |  |  |
| Present salary/drawings<br>from business (estimates) | : | BDT 5,000                                                                                                                                                                                                                                                                                                                                               |  |  |  |
| Proposed Salary                                      | : | BDT 5,000                                                                                                                                                                                                                                                                                                                                               |  |  |  |
| Size of shop                                         | : | 8 ft x 8 ft= 64 square ft                                                                                                                                                                                                                                                                                                                               |  |  |  |
| Implementation                                       | : | <ul> <li>The business is planned to be scaled up by investment in existing goods like; medicine item etc.</li> <li>Average 20% gain on sales.</li> <li>The business is operating by entrepreneur. Existing no employee.</li> <li>The shop is rented.</li> <li>Collects goods from various company.</li> <li>Agreed grace period is 3 months.</li> </ul> |  |  |  |