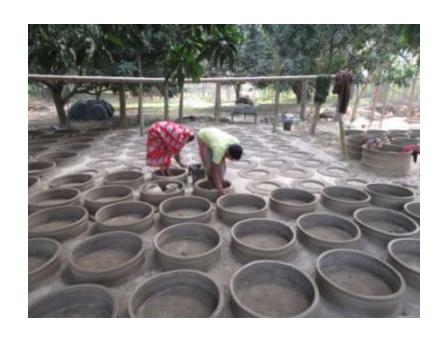

#### **Proposed NU Business Name: JONI ENTERPRISE**



Project identification and prepared by: Md Shahidul Islam Bagha Unit, Rajshahi

Project verified by: Md Abdul Mannan Talukdar



| Brief Bio of The Proposed Nobin Udyokta                                                                                                         |       |                                                                                                                                                                                 |  |  |  |  |
|-------------------------------------------------------------------------------------------------------------------------------------------------|-------|------------------------------------------------------------------------------------------------------------------------------------------------------------------------