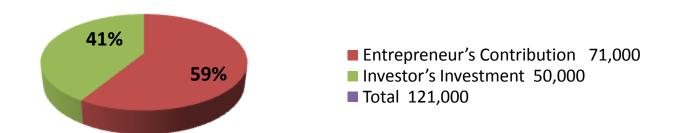

| Proposed Nobin Udyokta Business Info              |   |                                                                                                                                                                                                                                                                                                                                              |  |  |  |  |
|---------------------------------------------------|---|----------------------------------------------------------------------------------------------------------------------------------------------------------------------------------------------------------------------------------------------------------------------------------------------------------------------------------------------|--|--|--|--|
| Business Name                                     | : | JONI ENTERPRISE                                                                                                                                                                                                                                                                                                                              |  |  |  |  |
| Location                                          | : | Narayanpur                                                                                                                                                                                                                                                                                                                                   |  |  |  |  |
| Total Investment in BDT                           | : | BDT 121000/-                                                                                                                                                                                                                                                                                                                                 |  |  |  |  |
| Financing                                         | : | Self BDT 71000/- (from existing business) 59 % Required Investment BDT 50000/- (as equity) 41 %                                                                                                                                                                                                                                              |  |  |  |  |
| Present salary/drawings from business (estimates) | • | BDT 5,000                                                                                                                                                                                                                                                                                                                                    |  |  |  |  |
| Proposed Salary                                   | : | BDT 5,000                                                                                                                                                                                                                                                                                                                                    |  |  |  |  |
| Size of shop                                      | : | ft x ft= sqft                                                                                                                                                                                                                                                                                                                                |  |  |  |  |
| Implementation                                    | : | <ul> <li>The business is planned to be scaled up by investment in existing goods like Path, Clay Pot. etc</li> <li>Average 40 % gain on sales.</li> <li>The business is operating by entrepreneur. Existing no employee.</li> <li>The shop is own .</li> <li>Collects goods from Local.</li> <li>Agreed grace period is 3 months.</li> </ul> |  |  |  |  |

| <b>Investment Breakdown</b> |      |            |                             |   |            |        |          |  |
|-----------------------------|------|------------|-----------------------------|---|------------|--------|----------|--|
| Existing                    |      |            |                             |   | Proposed   |        |          |  |
| Particulars                 | Qty. | Unit Price | Price Amount Qty Unit Price |   | Unit Price | Amount | Proposed |  |
|                             |      |            | (BDT)                       |   |            | (BDT)  | Total    |  |
| Path                        | 1000 | 70         | 70,000                      | 1 | 50,000     | 50,000 | 120,000  |  |
| Pot                         | 1    | 1000       | 1,000                       | 1 | 0          | 0      | 1,000    |  |
| Total                       | 1001 | 0          | 71,000                      | 2 | 0          | 50,000 | 121,000  |  |