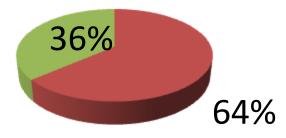

| Proposed Nobin Udyokta Business Info                 |   |                                                                                                                                                                                                                                                                                                                                                                                           |  |  |
|------------------------------------------------------|---|-------------------------------------------------------------------------------------------------------------------------------------------------------------------------------------------------------------------------------------------------------------------------------------------------------------------------------------------------------------------------------------------|--|--|
| Business Name                                        | : | IMRAN STEEL KING                                                                                                                                                                                                                                                                                                                                                                          |  |  |
| Location                                             | : | Goya hata road (bot tola), Nagorpur, Tangail                                                                                                                                                                                                                                                                                                                                              |  |  |
| Total Investment in BDT                              | : | BDT 275,000/-                                                                                                                                                                                                                                                                                                                                                                             |  |  |
| Financing                                            | : | Self BDT 175,000/- (from existing business) 64%<br>Required Investment BDT 100,000/- (as equity) 36%                                                                                                                                                                                                                                                                                      |  |  |
| Present salary/drawings<br>from business (estimates) | : | BDT 5,000                                                                                                                                                                                                                                                                                                                                                                                 |  |  |
| Proposed Salary                                      | : | BDT 5,000                                                                                                                                                                                                                                                                                                                                                                                 |  |  |
| Size of shop                                         | : | 20 ft x 15 ft= 300 square ft                                                                                                                                                                                                                                                                                                                                                              |  |  |
| Implementation                                       | : | <ul> <li>The business is planned to be scaled up by investment in existing goods like; steel furniture etc.</li> <li>Average 35% gain on sales.</li> <li>The business is operating by entrepreneur. Existing 2 employee.</li> <li>One employee will be appointed.</li> <li>The shop is rented.</li> <li>Collects goods from Tangail.</li> <li>Agreed grace period is 3 months.</li> </ul> |  |  |