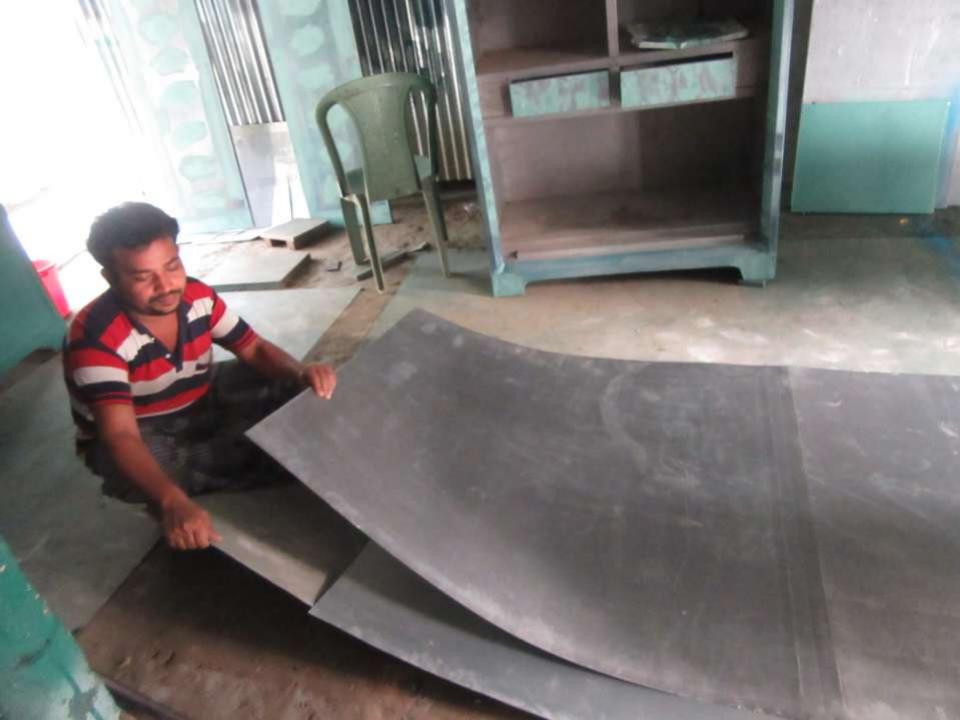

| Proposed Nobin Udyokta Business Info                 |   |                                                                                                                                                                                                                                                                                                                                                                                           |  |  |
|------------------------------------------------------|---|-------------------------------------------------------------------------------------------------------------------------------------------------------------------------------------------------------------------------------------------------------------------------------------------------------------------------------------------------------------------------------------------|--|--|
| Business Name                                        | : | IMRAN STEEL KING                                                                                                                                                                                                                                                                                                                                                                          |  |  |
| Location                                             | : | Goya hata road (bot tola), Nagorpur, Tangail                                                                                                                                                                                                                                                                                                                                              |  |  |
| Total Investment in BDT                              | : | BDT 275,000/-                                                                                                                                                                                                                                                                                                                                                                             |  |  |
| Financing                                            | : | Self BDT 175,000/- (from existing business) 64%<br>Required Investment BDT 100,000/- (as equity) 36%                                                                                                                                                                                                                                                                                      |  |  |
| Present salary/drawings<br>from business (estimates) | : | BDT 5,000                                                                                                                                                                                                                                                                                                                                                                                 |  |  |
| Proposed Salary                                      | : | BDT 5,000                                                                                                                                                                                                                                                                                                                                                                                 |  |  |
| Size of shop                                         | : | 20 ft x 15 ft= 300 square ft                                                                                                                                                                                                                                                                                                                                                              |  |  |
| Implementation                                       | : | <ul> <li>The business is planned to be scaled up by investment in existing goods like; steel furniture etc.</li> <li>Average 35% gain on sales.</li> <li>The business is operating by entrepreneur. Existing 2 employee.</li> <li>One employee will be appointed.</li> <li>The shop is rented.</li> <li>Collects goods from Tangail.</li> <li>Agreed grace period is 3 months.</li> </ul> |  |  |