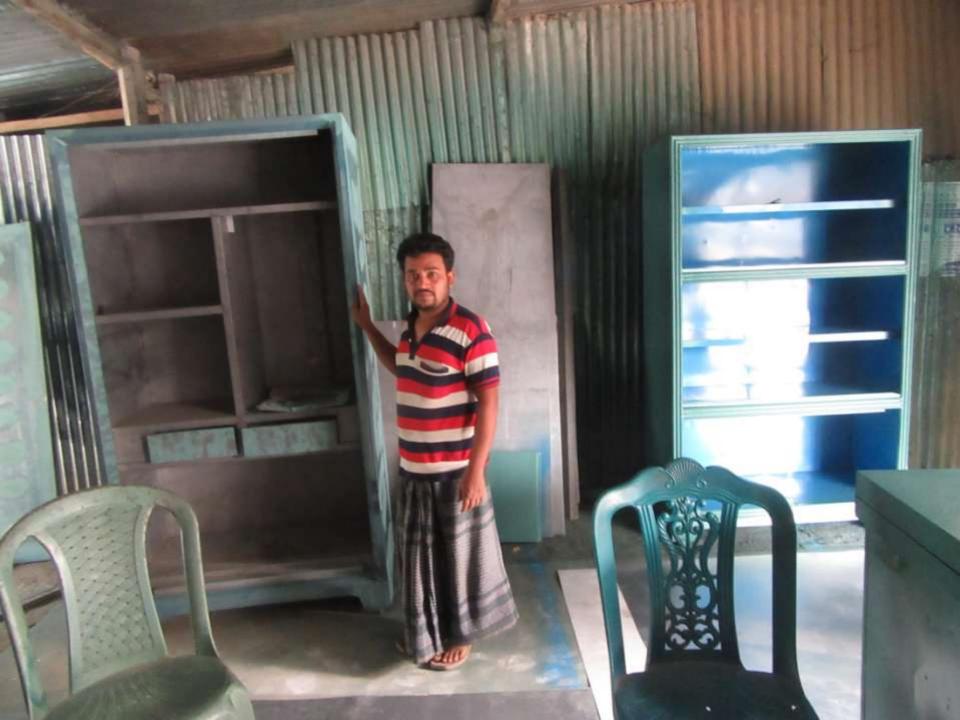

| Proposed Nobin Udyokta Business Info                 |   |                                                                                                                                                                                                                                                                                                                                                                                           |  |  |
|------------------------------------------------------|---|-------------------------------------------------------------------------------------------------------------------------------------------------------------------------------------------------------------------------------------------------------------------------------------------------------------------------------------------------------------------------------------------|--|--|
| Business Name                                        | : | IMRAN STEEL KING                                                                                                                                                                                                                                                                                                                                                                          |  |  |
| Location                                             | : | Goya hata road (bot tola), Nagorpur, Tangail                                                                                                                                                                                                                                                                                                                                              |  |  |
| Total Investment in BDT                              | : | BDT 275,000/-                                                                                                                                                                                                                                                                                                                                                                             |  |  |
| Financing                                            | : | Self BDT 175,000/- (from existing business) 64%<br>Required Investment BDT 100,000/- (as equity) 36%                                                                                                                                                                                                                                                                                      |  |  |
| Present salary/drawings<br>from business (estimates) | : | BDT 5,000                                                                                                                                                                                                                                                                                                                                                                                 |  |  |
| Proposed Salary                                      | : | BDT 5,000                                                                                                                                                                                                                                                                                                                                                                                 |  |  |
| Size of shop                                         | : | 20 ft x 15 ft= 300 square ft                                                                                                                                                                                                                                                                                                                                                              |  |  |
| Implementation                                       | : | <ul> <li>The business is planned to be scaled up by investment in existing goods like; steel furniture etc.</li> <li>Average 35% gain on sales.</li> <li>The business is operating by entrepreneur. Existing 2 employee.</li> <li>One employee will be appointed.</li> <li>The shop is rented.</li> <li>Collects goods from Tangail.</li> <li>Agreed grace period is 3 months.</li> </ul> |  |  |