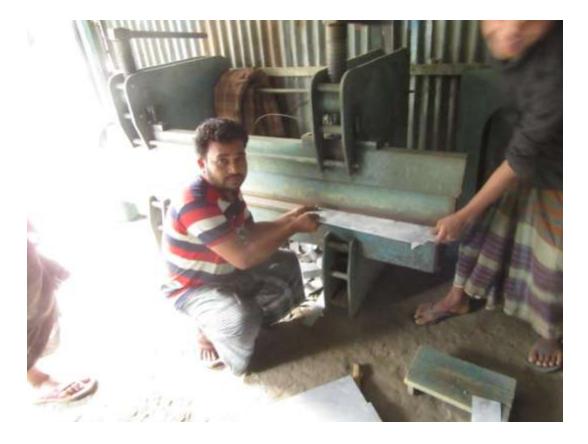

| Proposed Nobin Udyokta Business Info                 |   |                                                                                                                                                                                                                                                                                                                                                                                           |  |  |
|------------------------------------------------------|---|-------------------------------------------------------------------------------------------------------------------------------------------------------------------------------------------------------------------------------------------------------------------------------------------------------------------------------------------------------------------------------------------|--|--|
| Business Name                                        | : | IMRAN STEEL KING                                                                                                                                                                                                                                                                                                                                                                          |  |  |
| Location                                             | : | Goya hata road (bot tola), Nagorpur, Tangail                                                                                                                                                                                                                                                                                                                                              |  |  |
| Total Investment in BDT                              | : | BDT 275,000/-                                                                                                                                                                                                                                                                                                                                                                             |  |  |
| Financing                                            | : | Self BDT 175,000/- (from existing business) 64%<br>Required Investment BDT 100,000/- (as equity) 36%                                                                                                                                                                                                                                                                                      |  |  |
| Present salary/drawings<br>from business (estimates) | : | BDT 5,000                                                                                                                                                                                                                                                                                                                                                                                 |  |  |
| Proposed Salary                                      | : | BDT 5,000                                                                                                                                                                                                                                                                                                                                                                                 |  |  |
| Size of shop                                         | : | 20 ft x 15 ft= 300 square ft                                                                                                                                                                                                                                                                                                                                                              |  |  |
| Implementation                                       | : | <ul> <li>The business is planned to be scaled up by investment in existing goods like; steel furniture etc.</li> <li>Average 35% gain on sales.</li> <li>The business is operating by entrepreneur. Existing 2 employee.</li> <li>One employee will be appointed.</li> <li>The shop is rented.</li> <li>Collects goods from Tangail.</li> <li>Agreed grace period is 3 months.</li> </ul> |  |  |