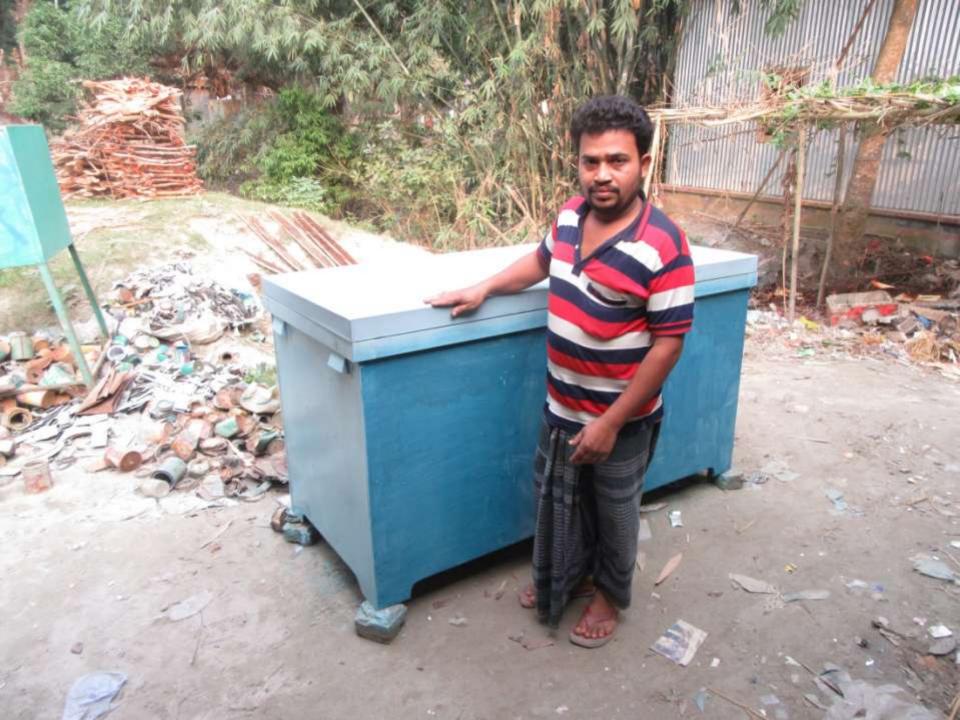

| Proposed Nobin Udyokta Business Info                 |   |                                                                                                                                                                                                                                                                                                                                                                                           |  |  |
|------------------------------------------------------|---|-------------------------------------------------------------------------------------------------------------------------------------------------------------------------------------------------------------------------------------------------------------------------------------------------------------------------------------------------------------------------------------------|--|--|
| Business Name                                        | : | IMRAN STEEL KING                                                                                                                                                                                                                                                                                                                                                                          |  |  |
| Location                                             | : | Goya hata road (bot tola), Nagorpur, Tangail                                                                                                                                                                                                                                                                                                                                              |  |  |
| Total Investment in BDT                              | : | BDT 275,000/-                                                                                                                                                                                                                                                                                                                                                                             |  |  |
| Financing                                            | : | Self BDT 175,000/- (from existing business) 64%<br>Required Investment BDT 100,000/- (as equity) 36%                                                                                                                                                                                                                                                                                      |  |  |
| Present salary/drawings<br>from business (estimates) | : | BDT 5,000                                                                                                                                                                                                                                                                                                                                                                                 |  |  |
| Proposed Salary                                      | : | BDT 5,000                                                                                                                                                                                                                                                                                                                                                                                 |  |  |
| Size of shop                                         | : | 20 ft x 15 ft= 300 square ft                                                                                                                                                                                                                                                                                                                                                              |  |  |
| Implementation                                       | : | <ul> <li>The business is planned to be scaled up by investment in existing goods like; steel furniture etc.</li> <li>Average 35% gain on sales.</li> <li>The business is operating by entrepreneur. Existing 2 employee.</li> <li>One employee will be appointed.</li> <li>The shop is rented.</li> <li>Collects goods from Tangail.</li> <li>Agreed grace period is 3 months.</li> </ul> |  |  |

| Investment Breakdown |      |        |         |          |       |         |          |
|----------------------|------|--------|---------|----------|-------|---------|----------|
| Existing             |      |        |         | Proposed |       |         |          |
| Particulars          | Qty. | Unit   | Amoun   | Qty.     | Unit  | Amount  | Proposed |
|                      |      | Price  | t (BDT) |          | Price | (BDT)   | Total    |
| Plane sheet          | 500  | 85     | 42,500  | 1.43     | 70000 | 100,000 | 142,500  |
| Steel Almirah        | 2    | 12000  | 24,000  | 0        | 0     | 0       | 24,000   |
| Вох                  | 2    | 3000   | 6,000   | 0        | 0     | 0       | 6,000    |
| Others               | 1    | 2500   | 2,500   | 0        | 0     | 0       | 2,500    |
| Security             | 1    | 100000 | 100,000 | 0        | 0     | 0       | 100,000  |
| Total                | 506  |        | 175,000 | 1        |       | 100,000 | 275,000  |