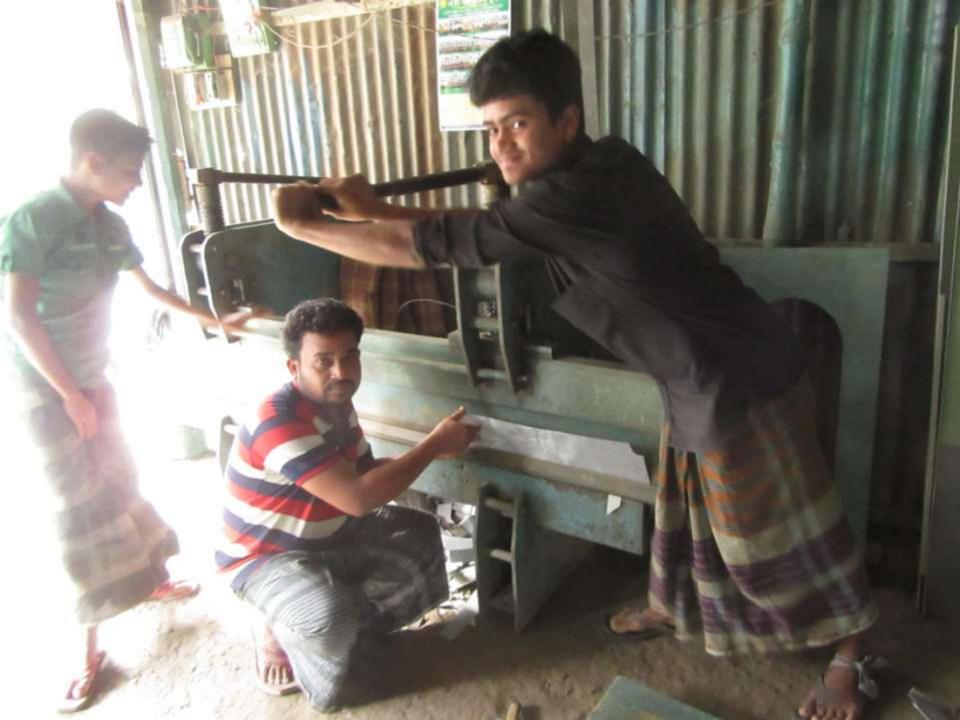

| Proposed Nobin Udyokta Business Info                 |   |                                                                                                                                                                                                                                                                                                                                                                                           |  |  |
|------------------------------------------------------|---|-------------------------------------------------------------------------------------------------------------------------------------------------------------------------------------------------------------------------------------------------------------------------------------------------------------------------------------------------------------------------------------------|--|--|
| Business Name                                        | : | IMRAN STEEL KING                                                                                                                                                                                                                                                                                                                                                                          |  |  |
| Location                                             | : | Goya hata road (bot tola), Nagorpur, Tangail                                                                                                                                                                                                                                                                                                                                              |  |  |
| Total Investment in BDT                              | : | BDT 275,000/-                                                                                                                                                                                                                                                                                                                                                                             |  |  |
| Financing                                            | : | Self BDT 175,000/- (from existing business) 64%<br>Required Investment BDT 100,000/- (as equity) 36%                                                                                                                                                                                                                                                                                      |  |  |
| Present salary/drawings<br>from business (estimates) | : | BDT 5,000                                                                                                                                                                                                                                                                                                                                                                                 |  |  |
| Proposed Salary                                      | : | BDT 5,000                                                                                                                                                                                                                                                                                                                                                                                 |  |  |
| Size of shop                                         | : | 20 ft x 15 ft= 300 square ft                                                                                                                                                                                                                                                                                                                                                              |  |  |
| Implementation                                       | : | <ul> <li>The business is planned to be scaled up by investment in existing goods like; steel furniture etc.</li> <li>Average 35% gain on sales.</li> <li>The business is operating by entrepreneur. Existing 2 employee.</li> <li>One employee will be appointed.</li> <li>The shop is rented.</li> <li>Collects goods from Tangail.</li> <li>Agreed grace period is 3 months.</li> </ul> |  |  |