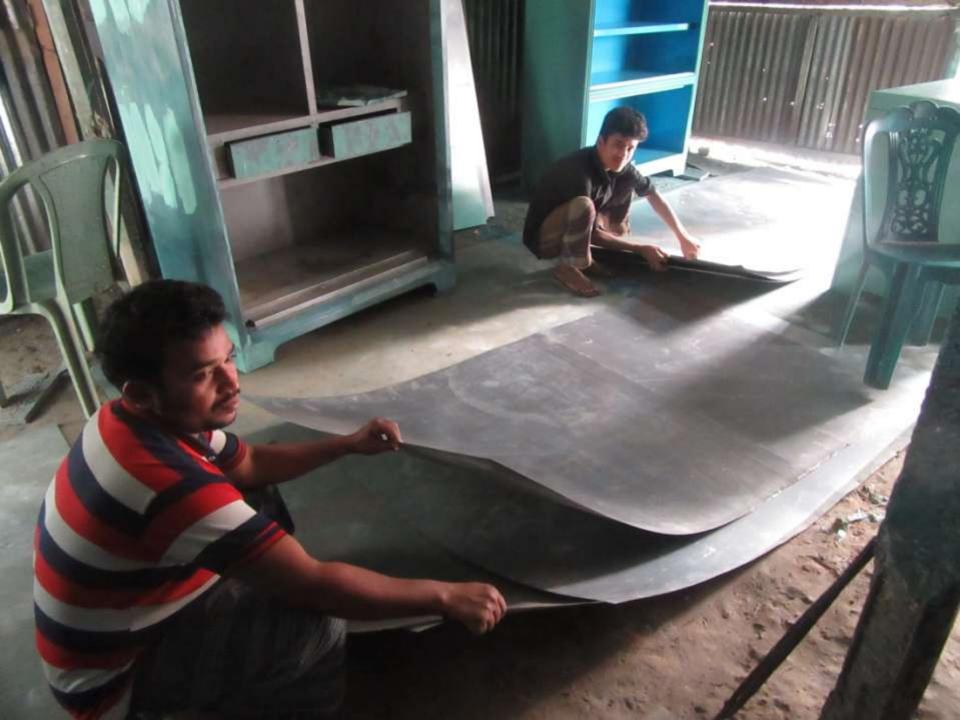

| Proposed Nobin Udyokta Business Info                 |   |                                                                                                                                                                                                                                                                                                                                                                                           |  |  |
|------------------------------------------------------|---|-------------------------------------------------------------------------------------------------------------------------------------------------------------------------------------------------------------------------------------------------------------------------------------------------------------------------------------------------------------------------------------------|--|--|
| Business Name                                        | : | IMRAN STEEL KING                                                                                                                                                                                                                                                                                                                                                                          |  |  |
| Location                                             | : | Goya hata road (bot tola), Nagorpur, Tangail                                                                                                                                                                                                                                                                                                                                              |  |  |
| Total Investment in BDT                              | : | BDT 275,000/-                                                                                                                                                                                                                                                                                                                                                                             |  |  |
| Financing                                            | : | Self BDT 175,000/- (from existing business) 64%<br>Required Investment BDT 100,000/- (as equity) 36%                                                                                                                                                                                                                                                                                      |  |  |
| Present salary/drawings<br>from business (estimates) | : | BDT 5,000                                                                                                                                                                                                                                                                                                                                                                                 |  |  |
| Proposed Salary                                      | : | BDT 5,000                                                                                                                                                                                                                                                                                                                                                                                 |  |  |
| Size of shop                                         | : | 20 ft x 15 ft= 300 square ft                                                                                                                                                                                                                                                                                                                                                              |  |  |
| Implementation                                       | : | <ul> <li>The business is planned to be scaled up by investment in existing goods like; steel furniture etc.</li> <li>Average 35% gain on sales.</li> <li>The business is operating by entrepreneur. Existing 2 employee.</li> <li>One employee will be appointed.</li> <li>The shop is rented.</li> <li>Collects goods from Tangail.</li> <li>Agreed grace period is 3 months.</li> </ul> |  |  |