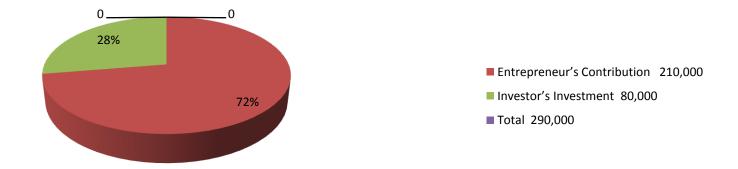

| Investment Breakdown |                  |        |          |     |                   |        |          |  |
|----------------------|------------------|--------|----------|-----|-------------------|--------|----------|--|
|                      | Exis             | ting   | Proposed |     |                   |        |          |  |
| Particulars          | Particulars Qty. |        | Amount   | Qty | <b>Unit Price</b> | Amount | Proposed |  |
|                      |                  |        | (BDT)    | _   |                   | (BDT)  | Total    |  |
| Thorax               | 0                | 0      | 25,000   | 0   | 0                 | 20,000 | 45,000   |  |
| Seclo                | 0                | 0      | 30,000   | 0   | 0                 | 10,000 | 40,000   |  |
| Losectil             | 0                | 0      | 20,000   | 0   | 0                 | 10,000 | 30,000   |  |
| Torey                | 0                | 0      | 25,000   | 0   | 0                 | 10,000 | 35,000   |  |
| Or saline            | 0                | 0      | 10,000   | 0   | 0                 | 0      | 10,000   |  |
| Syrup                | 0                | 0      | 50,000   | 0   | 0                 | 30,000 | 100,000  |  |
| Security             | 1                | 50,000 | 50,000   | 0   | 0                 | 0      | 50,000   |  |
| Total                | 75               | 0      | 210,000  | 3   | 0                 | 80,000 | 290,000  |  |