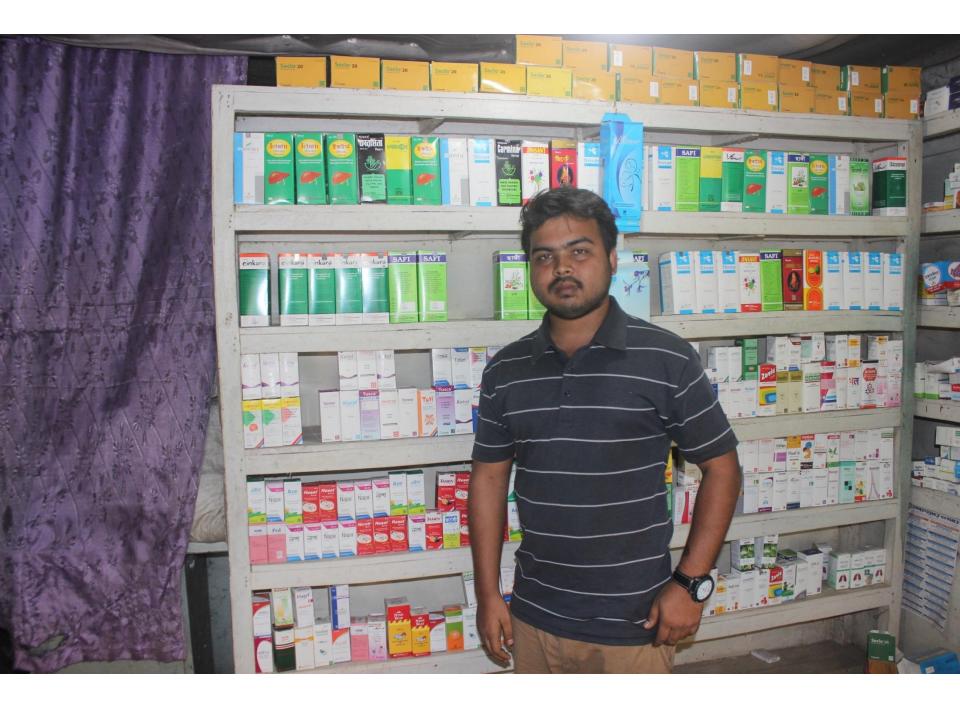

| Proposed Nobin Udyokta Business Info              |   |                                                                                                                                                                                                                                                                                                                                                                      |  |  |
|---------------------------------------------------|---|----------------------------------------------------------------------------------------------------------------------------------------------------------------------------------------------------------------------------------------------------------------------------------------------------------------------------------------------------------------------|--|--|
| Business Name                                     | : | GARIB NAWAZ PHARMACY                                                                                                                                                                                                                                                                                                                                                 |  |  |
| Location                                          | : | Mollaghata Bazar, Daoan Vuiya Feni                                                                                                                                                                                                                                                                                                                                   |  |  |
| Total Investment in BDT                           | : | BDT 310,000/-                                                                                                                                                                                                                                                                                                                                                        |  |  |
| Financing                                         | : | Self BDT 210,000/- (from existing business) 72% Required Investment BDT 80,000/- (as equity) 28%                                                                                                                                                                                                                                                                     |  |  |
| Present salary/drawings from business (estimates) | : | BDT 5,000                                                                                                                                                                                                                                                                                                                                                            |  |  |
| Proposed Salary                                   | : | BDT 5,000                                                                                                                                                                                                                                                                                                                                                            |  |  |
| Size of shop                                      | : | 13 ft x 05 ft= 65 square ft                                                                                                                                                                                                                                                                                                                                          |  |  |
| Security                                          | : | 50,000                                                                                                                                                                                                                                                                                                                                                               |  |  |
| Implementation                                    | : | <ul> <li>The business is planned to be scaled up by investment in existing goods like; Rolack, Seclo, G max, Syrap, Or saline etc</li> <li>Average 14% gain on sales.</li> <li>The shop is rented.</li> <li>The business is operating by entrepreneur. Existing no employee.</li> <li>Collects goods from Feni.</li> <li>Agreed grace period is 3 months.</li> </ul> |  |  |