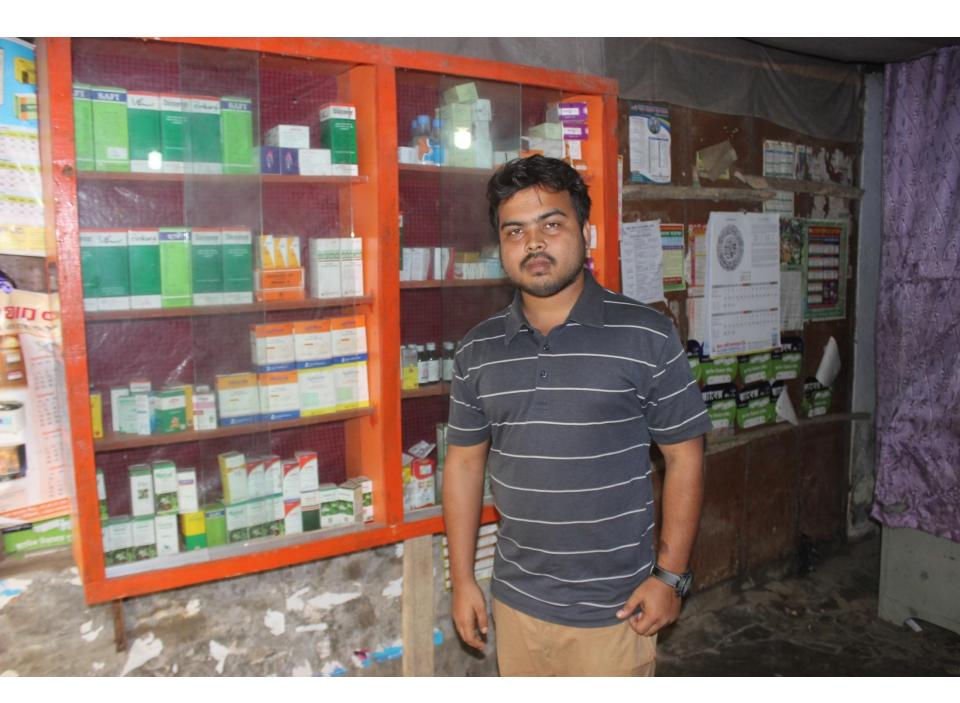

| Proposed Nobin Udyokta Business Info              |   |                                                                                                                                                                                                                                                                                                                                                                      |  |  |
|---------------------------------------------------|---|----------------------------------------------------------------------------------------------------------------------------------------------------------------------------------------------------------------------------------------------------------------------------------------------------------------------------------------------------------------------|--|--|
| Business Name                                     | : | GARIB NAWAZ PHARMACY                                                                                                                                                                                                                                                                                                                                                 |  |  |
| Location                                          | : | Mollaghata Bazar, Daoan Vuiya Feni                                                                                                                                                                                                                                                                                                                                   |  |  |
| Total Investment in BDT                           | : | BDT 310,000/-                                                                                                                                                                                                                                                                                                                                                        |  |  |
| Financing                                         | : | Self BDT 210,000/- (from existing business) 72% Required Investment BDT 80,000/- (as equity) 28%                                                                                                                                                                                                                                                                     |  |  |
| Present salary/drawings from business (estimates) | : | BDT 5,000                                                                                                                                                                                                                                                                                                                                                            |  |  |
| Proposed Salary                                   | : | BDT 5,000                                                                                                                                                                                                                                                                                                                                                            |  |  |
| Size of shop                                      | : | 13 ft x 05 ft= 65 square ft                                                                                                                                                                                                                                                                                                                                          |  |  |
| Security                                          | : | 50,000                                                                                                                                                                                                                                                                                                                                                               |  |  |
| Implementation                                    | : | <ul> <li>The business is planned to be scaled up by investment in existing goods like; Rolack, Seclo, G max, Syrap, Or saline etc</li> <li>Average 14% gain on sales.</li> <li>The shop is rented.</li> <li>The business is operating by entrepreneur. Existing no employee.</li> <li>Collects goods from Feni.</li> <li>Agreed grace period is 3 months.</li> </ul> |  |  |