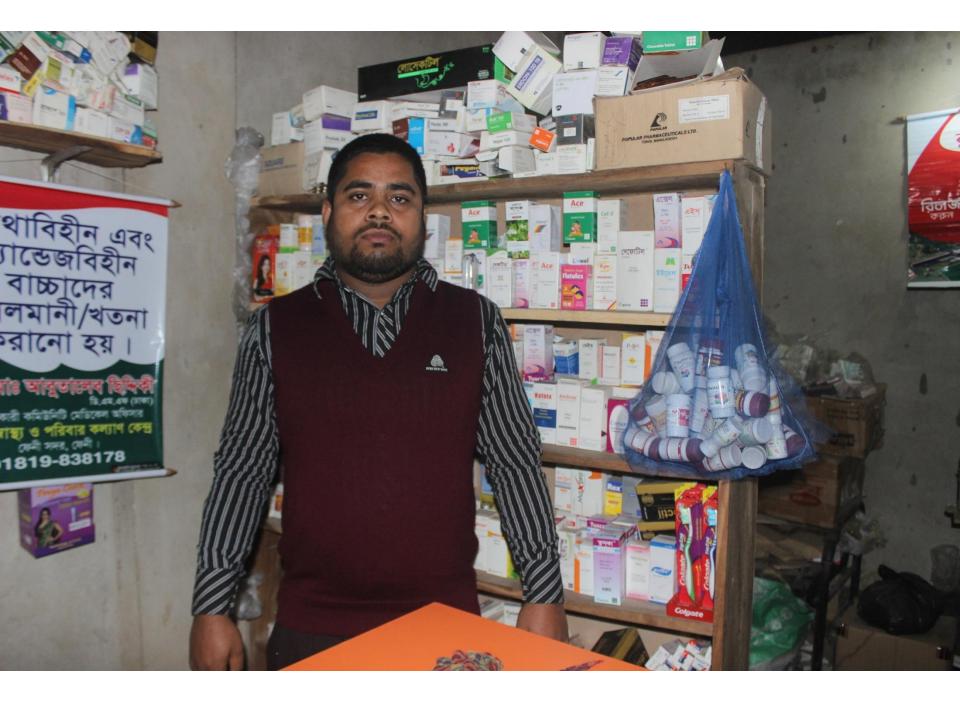

### Proposed NU Business Name: BISHMILLAH PHARMACY

Project identification and prepared by: Aowlad Hossain Feni Sadar Unit, Feni Project verified by: Susanta Kumar Bishwash

Grameen Shakti Samajik Byabosha Ltd.

| Proposed Nobin Udyokta Business Info                    |   |                                                                                                                                                                                                                                                                                                                                                                        |  |  |
|---------------------------------------------------------|---|------------------------------------------------------------------------------------------------------------------------------------------------------------------------------------------------------------------------------------------------------------------------------------------------------------------------------------------------------------------------|--|--|
| Business Name                                           | : | BISHMILLAH PHARMACY                                                                                                                                                                                                                                                                                                                                                    |  |  |
| Location                                                | : | North Sibpur ,Feni                                                                                                                                                                                                                                                                                                                                                     |  |  |
| Total Investment in BDT                                 | : | BDT 380,000/-                                                                                                                                                                                                                                                                                                                                                          |  |  |
| Financing                                               | : | Self BDT 330,000/- (from existing business) 87%<br>Required Investment BDT 50,000/- (as equity) 13%                                                                                                                                                                                                                                                                    |  |  |
| Present salary/drawings<br>from business<br>(estimates) | : | BDT 5,000                                                                                                                                                                                                                                                                                                                                                              |  |  |
| Proposed Salary                                         | : | BDT 5,000                                                                                                                                                                                                                                                                                                                                                              |  |  |
| Size of shop                                            | : | 15 ft x 08 ft= 120 square ft                                                                                                                                                                                                                                                                                                                                           |  |  |
| Implementation                                          | : | <ul> <li>The business is planned to be scaled up by investment in existing goods like; Syrup, Capsule, Tablet, Drop, Injection etc.</li> <li>Average 13% gain on sales.</li> <li>The shop is rented.</li> <li>The business is operating by entrepreneur. Existing no employee.</li> <li>Collects goods from Feni.</li> <li>Agreed grace period is 3 months.</li> </ul> |  |  |