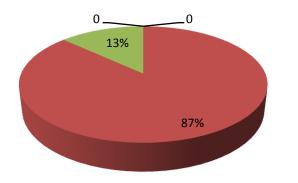

| Proposed Nobin Udyokta Business Info                    |   |                                                                                                                                                                                                                                                                                                                                                                        |  |  |
|---------------------------------------------------------|---|------------------------------------------------------------------------------------------------------------------------------------------------------------------------------------------------------------------------------------------------------------------------------------------------------------------------------------------------------------------------|--|--|
| Business Name                                           | : | BISHMILLAH PHARMACY                                                                                                                                                                                                                                                                                                                                                    |  |  |
| Location                                                | : | North Sibpur ,Feni                                                                                                                                                                                                                                                                                                                                                     |  |  |
| Total Investment in BDT                                 | : | BDT 380,000/-                                                                                                                                                                                                                                                                                                                                                          |  |  |
| Financing                                               | : | Self BDT 330,000/- (from existing business) 87%<br>Required Investment BDT 50,000/- (as equity) 13%                                                                                                                                                                                                                                                                    |  |  |
| Present salary/drawings<br>from business<br>(estimates) | : | BDT 5,000                                                                                                                                                                                                                                                                                                                                                              |  |  |
| Proposed Salary                                         | : | BDT 5,000                                                                                                                                                                                                                                                                                                                                                              |  |  |
| Size of shop                                            | : | 15 ft x 08 ft= 120 square ft                                                                                                                                                                                                                                                                                                                                           |  |  |
| Implementation                                          | : | <ul> <li>The business is planned to be scaled up by investment in existing goods like; Syrup, Capsule, Tablet, Drop, Injection etc.</li> <li>Average 13% gain on sales.</li> <li>The shop is rented.</li> <li>The business is operating by entrepreneur. Existing no employee.</li> <li>Collects goods from Feni.</li> <li>Agreed grace period is 3 months.</li> </ul> |  |  |