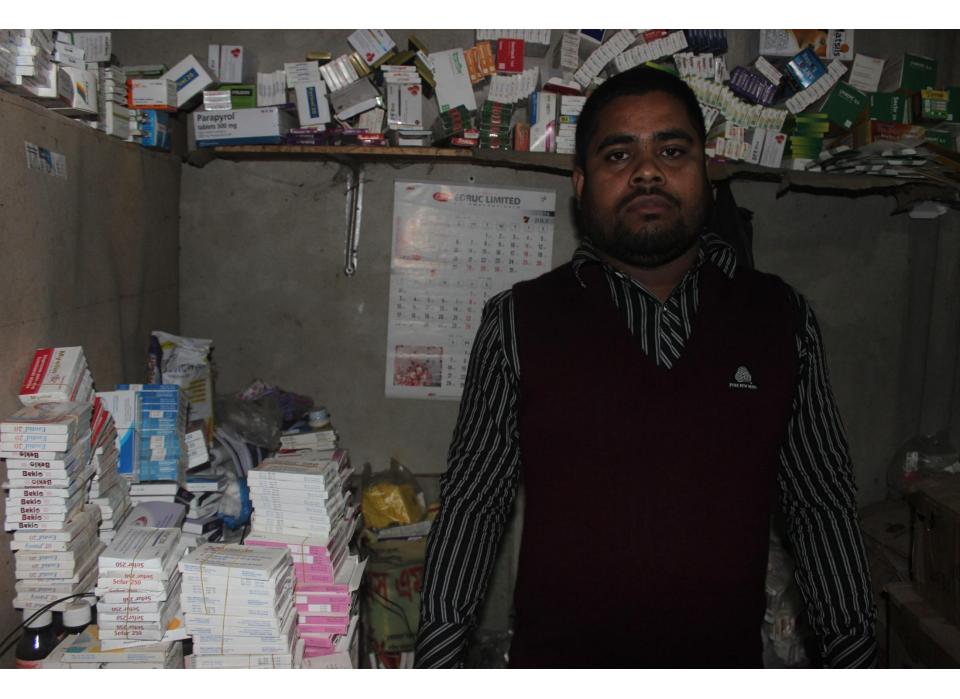

### Proposed NU Business Name: BISHMILLAH PHARMACY

Project identification and prepared by: Aowlad Hossain Feni Sadar Unit, Feni Project verified by: Susanta Kumar Bishwash

Grameen Shakti Samajik Byabosha Ltd.

| Brief Bio of The Proposed Nobin Udyokta                                                                                    |   |                                                                                                                                                                                                                          |  |  |  |
|----------------------------------------------------------------------------------------------------------------------------|---|--------------------------------------------------------------------------------------------------------------------------------------------------------------------------------------------------------------------------|--|--|--|
| Name                                                                                                                       | : | MOHAMMAD NOOR NABI                                                                                                                                                                                                       |  |  |  |
| Age                                                                                                                        | : | 01-01-1992 ( 25 Years)                                                                                                                                                                                                   |  |  |  |
| Education, till to date                                                                                                    | : | BSS                                                                                                                                                                                                                      |  |  |  |
| Marital status                                                                                                             | : | Unmarried                                                                                                                                                                                                                |  |  |  |
| No. of siblings:                                                                                                           | - | 05 Brothers                                                                                                                                                                                                              |  |  |  |
| Address                                                                                                                    | : | Vill: North Sibpur P.O: Feni ; P.S: Feni Sadare ; Dist: Feni                                                                                                                                                             |  |  |  |
| Parent's and GB related Info<br>(i) Who is GB member<br>(ii) Mother's name<br>(iii) Father's name<br>(iv) GB member's info |   | Mother Father SEFALY BEGUM<br>MOHAMMAD GOLAM NABI<br>Branch: Dhormapur, Feni, Centre # 36/M (Female),<br>Member ID: 6632, Group No: 07<br>Member since: 03-08-2006 to 15-01-2012 ( 06 Years)<br>First Ioan: BDT 15,000/- |  |  |  |
| Further Information:<br>(v) Who pays GB loan installment                                                                   | : | Existing loan: BDT 25000 Outstanding loan: Nil<br>Father                                                                                                                                                                 |  |  |  |
| (vi) Mobile lady                                                                                                           |   | No                                                                                                                                                                                                                       |  |  |  |
| (vii) Grameen Education Loan                                                                                               | : | No                                                                                                                                                                                                                       |  |  |  |
| (viii) Any other loan like GB,<br>BRAC ASA etc                                                                             | : | No                                                                                                                                                                                                                       |  |  |  |

| Proposed Nobin Udyokta Business Info                    |   |                                                                                                                                                                                                                                                                                                                                                                        |  |  |
|---------------------------------------------------------|---|------------------------------------------------------------------------------------------------------------------------------------------------------------------------------------------------------------------------------------------------------------------------------------------------------------------------------------------------------------------------|--|--|
| Business Name                                           | : | BISHMILLAH PHARMACY                                                                                                                                                                                                                                                                                                                                                    |  |  |
| Location                                                | : | North Sibpur ,Feni                                                                                                                                                                                                                                                                                                                                                     |  |  |
| Total Investment in BDT                                 | : | BDT 380,000/-                                                                                                                                                                                                                                                                                                                                                          |  |  |
| Financing                                               | : | Self BDT 330,000/- (from existing business) 87%<br>Required Investment BDT 50,000/- (as equity) 13%                                                                                                                                                                                                                                                                    |  |  |
| Present salary/drawings<br>from business<br>(estimates) | : | BDT 5,000                                                                                                                                                                                                                                                                                                                                                              |  |  |
| Proposed Salary                                         | : | BDT 5,000                                                                                                                                                                                                                                                                                                                                                              |  |  |
| Size of shop                                            | : | 15 ft x 08 ft= 120 square ft                                                                                                                                                                                                                                                                                                                                           |  |  |
| Implementation                                          | : | <ul> <li>The business is planned to be scaled up by investment in existing goods like; Syrup, Capsule, Tablet, Drop, Injection etc.</li> <li>Average 13% gain on sales.</li> <li>The shop is rented.</li> <li>The business is operating by entrepreneur. Existing no employee.</li> <li>Collects goods from Feni.</li> <li>Agreed grace period is 3 months.</li> </ul> |  |  |