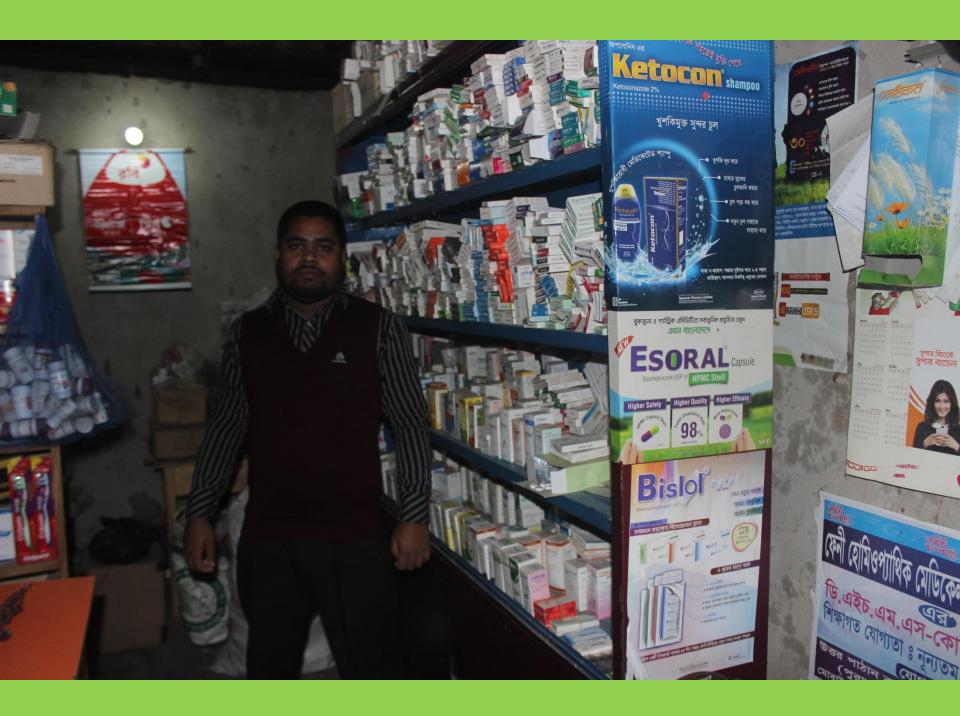

| Proposed Nobin Udyokta Business Info                    |   |                                                                                                                                                                                                                                                                                                                                                                        |  |  |
|---------------------------------------------------------|---|------------------------------------------------------------------------------------------------------------------------------------------------------------------------------------------------------------------------------------------------------------------------------------------------------------------------------------------------------------------------|--|--|
| Business Name                                           | : | BISHMILLAH PHARMACY                                                                                                                                                                                                                                                                                                                                                    |  |  |
| Location                                                | : | North Sibpur ,Feni                                                                                                                                                                                                                                                                                                                                                     |  |  |
| Total Investment in BDT                                 | : | BDT 380,000/-                                                                                                                                                                                                                                                                                                                                                          |  |  |
| Financing                                               | : | Self BDT 330,000/- (from existing business) 87%<br>Required Investment BDT 50,000/- (as equity) 13%                                                                                                                                                                                                                                                                    |  |  |
| Present salary/drawings<br>from business<br>(estimates) | : | BDT 5,000                                                                                                                                                                                                                                                                                                                                                              |  |  |
| Proposed Salary                                         | : | BDT 5,000                                                                                                                                                                                                                                                                                                                                                              |  |  |
| Size of shop                                            | : | 15 ft x 08 ft= 120 square ft                                                                                                                                                                                                                                                                                                                                           |  |  |
| Implementation                                          | : | <ul> <li>The business is planned to be scaled up by investment in existing goods like; Syrup, Capsule, Tablet, Drop, Injection etc.</li> <li>Average 13% gain on sales.</li> <li>The shop is rented.</li> <li>The business is operating by entrepreneur. Existing no employee.</li> <li>Collects goods from Feni.</li> <li>Agreed grace period is 3 months.</li> </ul> |  |  |