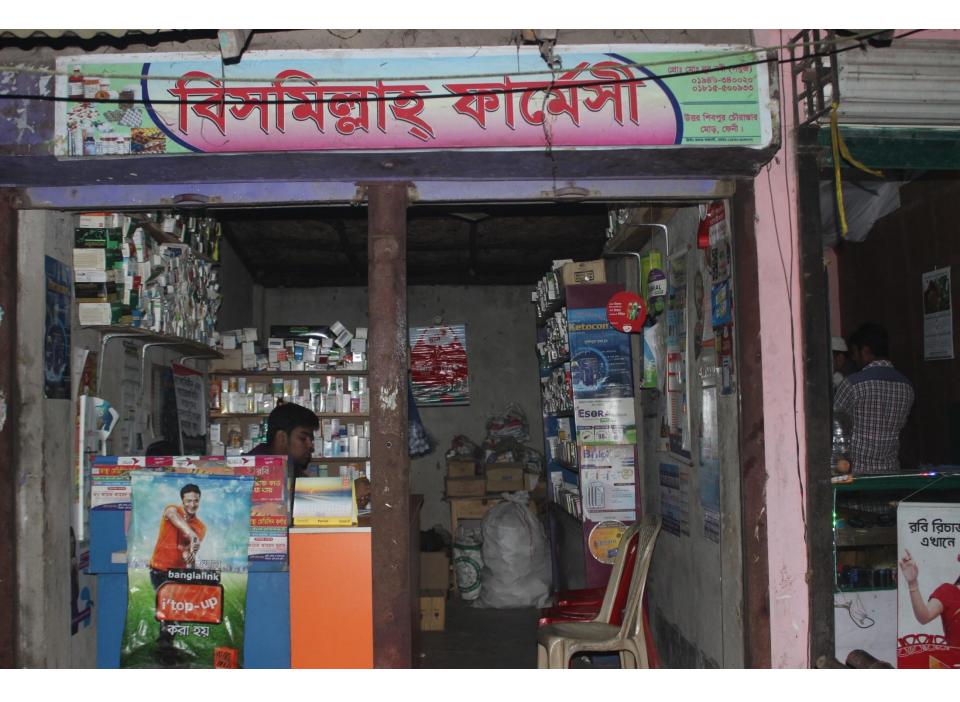

### Proposed NU Business Name: BISHMILLAH PHARMACY

Project identification and prepared by: Aowlad Hossain Feni Sadar Unit, Feni Project verified by: Susanta Kumar Bishwash

Grameen Shakti Samajik Byabosha Ltd.

| Proposed Nobin Udyokta Business Info                    |   |                                                                                                                                                                                                                                                                                                                                                                        |  |  |
|---------------------------------------------------------|---|------------------------------------------------------------------------------------------------------------------------------------------------------------------------------------------------------------------------------------------------------------------------------------------------------------------------------------------------------------------------|--|--|
| Business Name                                           | : | BISHMILLAH PHARMACY                                                                                                                                                                                                                                                                                                                                                    |  |  |
| Location                                                | : | North Sibpur ,Feni                                                                                                                                                                                                                                                                                                                                                     |  |  |
| Total Investment in BDT                                 | : | BDT 380,000/-                                                                                                                                                                                                                                                                                                                                                          |  |  |
| Financing                                               | : | Self BDT 330,000/- (from existing business) 87%<br>Required Investment BDT 50,000/- (as equity) 13%                                                                                                                                                                                                                                                                    |  |  |
| Present salary/drawings<br>from business<br>(estimates) | : | BDT 5,000                                                                                                                                                                                                                                                                                                                                                              |  |  |
| Proposed Salary                                         | : | BDT 5,000                                                                                                                                                                                                                                                                                                                                                              |  |  |
| Size of shop                                            | : | 15 ft x 08 ft= 120 square ft                                                                                                                                                                                                                                                                                                                                           |  |  |
| Implementation                                          | : | <ul> <li>The business is planned to be scaled up by investment in existing goods like; Syrup, Capsule, Tablet, Drop, Injection etc.</li> <li>Average 13% gain on sales.</li> <li>The shop is rented.</li> <li>The business is operating by entrepreneur. Existing no employee.</li> <li>Collects goods from Feni.</li> <li>Agreed grace period is 3 months.</li> </ul> |  |  |