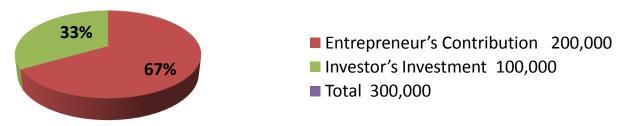

| Proposed Nobin Udyokta Business Info              |   |                                                                                                                                                                                                                                                                                                                                                                                                                    |  |  |  |
|---------------------------------------------------|---|--------------------------------------------------------------------------------------------------------------------------------------------------------------------------------------------------------------------------------------------------------------------------------------------------------------------------------------------------------------------------------------------------------------------|--|--|--|
| Business Name                                     | : | NEW MIZAN MEDICAL HALL                                                                                                                                                                                                                                                                                                                                                                                             |  |  |  |
| Location                                          | : | Shibpur Baazar, Tangail                                                                                                                                                                                                                                                                                                                                                                                            |  |  |  |
| Total Investment in BDT                           | : | BDT 300000/-                                                                                                                                                                                                                                                                                                                                                                                                       |  |  |  |
| Financing                                         | : | Self BDT 200000/- (from existing business) 67% Required Investment BDT 100000/- (as equity) 33%                                                                                                                                                                                                                                                                                                                    |  |  |  |
| Present salary/drawings from business (estimates) | : | BDT 5,000                                                                                                                                                                                                                                                                                                                                                                                                          |  |  |  |
| Proposed Salary                                   | : | BDT 5,000                                                                                                                                                                                                                                                                                                                                                                                                          |  |  |  |
| Size of shop                                      | : | 15 ft x 10 ft= 150 sqft                                                                                                                                                                                                                                                                                                                                                                                            |  |  |  |
| Implementation                                    | : | <ul> <li>The business is planned to be scaled up by investment in existing goods like Medicine.</li> <li>Average 10 % gain on sales.</li> <li>The business is operating by entrepreneur. Existing no employee.</li> <li>One will be appointed after receiving equity money.</li> <li>The shop is rented.</li> <li>Collects goods from Shibpur Baazar, Tangail</li> <li>Agreed grace period is 3 months.</li> </ul> |  |  |  |