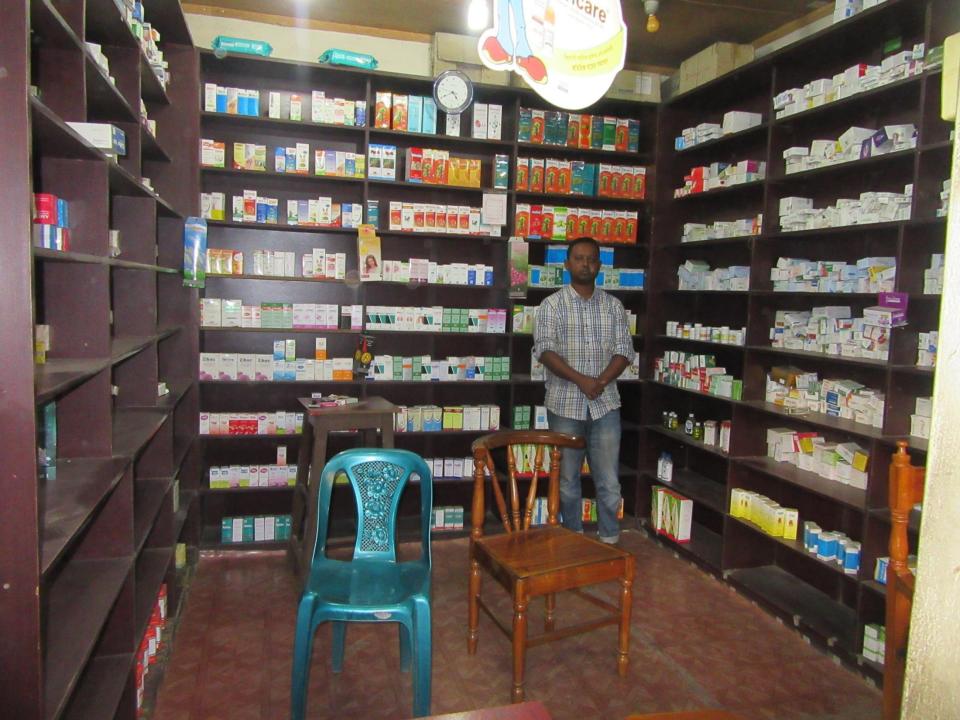

| Proposed Nobin Udyokta Business Info              |            |                                                                                                                                                                                                                                                                                                                                          |  |  |  |
|---------------------------------------------------|------------|------------------------------------------------------------------------------------------------------------------------------------------------------------------------------------------------------------------------------------------------------------------------------------------------------------------------------------------|--|--|--|
| Business Name                                     | <b> </b> : | MA FARMECY                                                                                                                                                                                                                                                                                                                               |  |  |  |
| Location                                          | :          | Tinmatha, Puraton Bazar, Dupchachia                                                                                                                                                                                                                                                                                                      |  |  |  |
| Total Investment in BDT                           | :          | BDT 274,000                                                                                                                                                                                                                                                                                                                              |  |  |  |
| Financing                                         | :          | Self BDT 194,000(from existing business) 71% Required Investment BDT 80,000(as equity) 29%                                                                                                                                                                                                                                               |  |  |  |
| Present salary/drawings from business (estimates) | :          | BDT 5,000                                                                                                                                                                                                                                                                                                                                |  |  |  |
| Proposed Salary                                   | :          | BDT 5,000                                                                                                                                                                                                                                                                                                                                |  |  |  |
| Size of shop                                      | :          | 10ft x 13ft= 130square ft                                                                                                                                                                                                                                                                                                                |  |  |  |
| Security of the shop                              | :          | BDT 100,000                                                                                                                                                                                                                                                                                                                              |  |  |  |
| Implementation                                    | :          | <ul> <li>The business is planned to be scaled up by investment in existing goods like; Tablet, Capsul, Injection, Syrap etc.</li> <li>Average 15% gain on sale.</li> <li>The business is operating by entrepreneur.</li> <li>The shop is rented.</li> <li>Collects goods from Bogra</li> <li>Agreed grace period is 3 months.</li> </ul> |  |  |  |