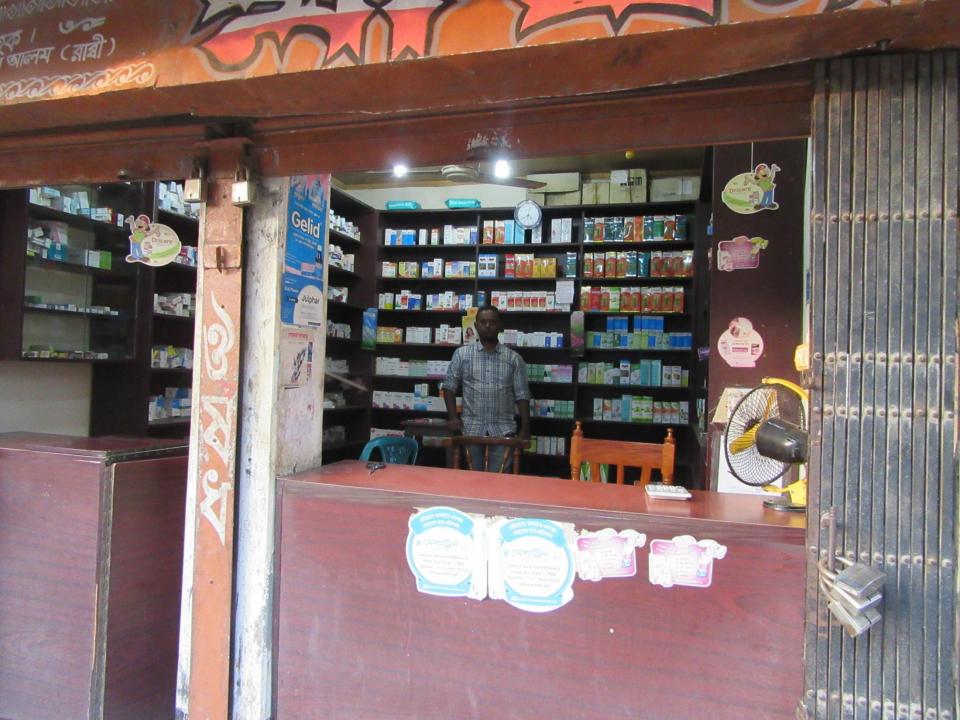

| Proposed Nobin Udyokta Business Info              |            |                                                                                                                                                                                                                                                                                                                                          |  |  |  |
|---------------------------------------------------|------------|------------------------------------------------------------------------------------------------------------------------------------------------------------------------------------------------------------------------------------------------------------------------------------------------------------------------------------------|--|--|--|
| Business Name                                     | <b> </b> : | MA FARMECY                                                                                                                                                                                                                                                                                                                               |  |  |  |
| Location                                          | :          | Tinmatha, Puraton Bazar, Dupchachia                                                                                                                                                                                                                                                                                                      |  |  |  |
| Total Investment in BDT                           | :          | BDT 274,000                                                                                                                                                                                                                                                                                                                              |  |  |  |
| Financing                                         | :          | Self BDT 194,000(from existing business) 71% Required Investment BDT 80,000(as equity) 29%                                                                                                                                                                                                                                               |  |  |  |
| Present salary/drawings from business (estimates) | :          | BDT 5,000                                                                                                                                                                                                                                                                                                                                |  |  |  |
| Proposed Salary                                   | :          | BDT 5,000                                                                                                                                                                                                                                                                                                                                |  |  |  |
| Size of shop                                      | :          | 10ft x 13ft= 130square ft                                                                                                                                                                                                                                                                                                                |  |  |  |
| Security of the shop                              | :          | BDT 100,000                                                                                                                                                                                                                                                                                                                              |  |  |  |
| Implementation                                    | :          | <ul> <li>The business is planned to be scaled up by investment in existing goods like; Tablet, Capsul, Injection, Syrap etc.</li> <li>Average 15% gain on sale.</li> <li>The business is operating by entrepreneur.</li> <li>The shop is rented.</li> <li>Collects goods from Bogra</li> <li>Agreed grace period is 3 months.</li> </ul> |  |  |  |