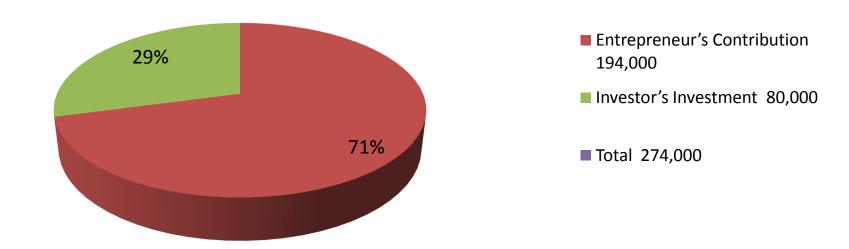

| Proposed Nobin Udyokta Business Info              |            |                                                                                                                                                                                                                                                                                                                                          |  |  |  |
|---------------------------------------------------|------------|------------------------------------------------------------------------------------------------------------------------------------------------------------------------------------------------------------------------------------------------------------------------------------------------------------------------------------------|--|--|--|
| Business Name                                     | <b> </b> : | MA FARMECY                                                                                                                                                                                                                                                                                                                               |  |  |  |
| Location                                          | :          | Tinmatha, Puraton Bazar, Dupchachia                                                                                                                                                                                                                                                                                                      |  |  |  |
| Total Investment in BDT                           | :          | BDT 274,000                                                                                                                                                                                                                                                                                                                              |  |  |  |
| Financing                                         | :          | Self BDT 194,000(from existing business) 71% Required Investment BDT 80,000(as equity) 29%                                                                                                                                                                                                                                               |  |  |  |
| Present salary/drawings from business (estimates) | :          | BDT 5,000                                                                                                                                                                                                                                                                                                                                |  |  |  |
| Proposed Salary                                   | :          | BDT 5,000                                                                                                                                                                                                                                                                                                                                |  |  |  |
| Size of shop                                      | :          | 10ft x 13ft= 130square ft                                                                                                                                                                                                                                                                                                                |  |  |  |
| Security of the shop                              | :          | BDT 100,000                                                                                                                                                                                                                                                                                                                              |  |  |  |
| Implementation                                    | :          | <ul> <li>The business is planned to be scaled up by investment in existing goods like; Tablet, Capsul, Injection, Syrap etc.</li> <li>Average 15% gain on sale.</li> <li>The business is operating by entrepreneur.</li> <li>The shop is rented.</li> <li>Collects goods from Bogra</li> <li>Agreed grace period is 3 months.</li> </ul> |  |  |  |