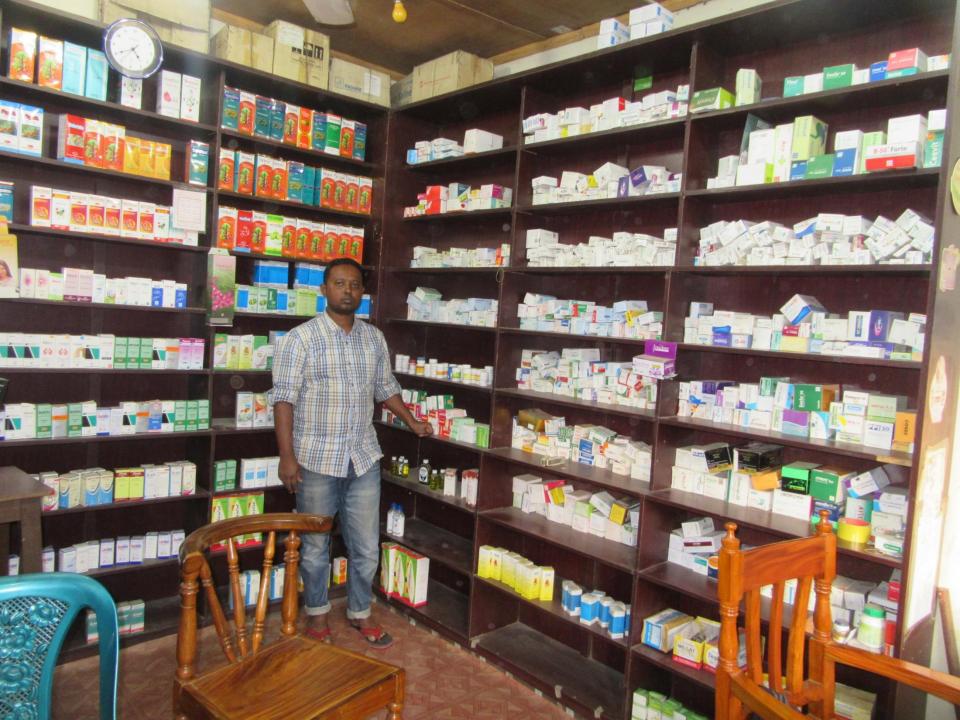

| Proposed Nobin Udyokta Business Info              |            |                                                                                                                                                                                                                                                                                                                                          |  |  |  |
|---------------------------------------------------|------------|------------------------------------------------------------------------------------------------------------------------------------------------------------------------------------------------------------------------------------------------------------------------------------------------------------------------------------------|--|--|--|
| Business Name                                     | <b> </b> : | MA FARMECY                                                                                                                                                                                                                                                                                                                               |  |  |  |
| Location                                          | :          | Tinmatha, Puraton Bazar, Dupchachia                                                                                                                                                                                                                                                                                                      |  |  |  |
| Total Investment in BDT                           | :          | BDT 274,000                                                                                                                                                                                                                                                                                                                              |  |  |  |
| Financing                                         | :          | Self BDT 194,000(from existing business) 71% Required Investment BDT 80,000(as equity) 29%                                                                                                                                                                                                                                               |  |  |  |
| Present salary/drawings from business (estimates) | :          | BDT 5,000                                                                                                                                                                                                                                                                                                                                |  |  |  |
| Proposed Salary                                   | :          | BDT 5,000                                                                                                                                                                                                                                                                                                                                |  |  |  |
| Size of shop                                      | :          | 10ft x 13ft= 130square ft                                                                                                                                                                                                                                                                                                                |  |  |  |
| Security of the shop                              | :          | BDT 100,000                                                                                                                                                                                                                                                                                                                              |  |  |  |
| Implementation                                    | :          | <ul> <li>The business is planned to be scaled up by investment in existing goods like; Tablet, Capsul, Injection, Syrap etc.</li> <li>Average 15% gain on sale.</li> <li>The business is operating by entrepreneur.</li> <li>The shop is rented.</li> <li>Collects goods from Bogra</li> <li>Agreed grace period is 3 months.</li> </ul> |  |  |  |