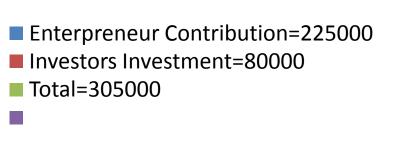

| Investment Breakdown         |          |          |                |  |  |  |
|------------------------------|----------|----------|----------------|--|--|--|
| Particulars                  | Existing | Proposed | Proposed Total |  |  |  |
| Saclo,Ciproxcin,             | 18350    | 12500    | 30850          |  |  |  |
| Cincara,Omiprazo             | 11800    | 13050    | 24850          |  |  |  |
| Esomiprazole                 | 4800     | 11800    | 16600          |  |  |  |
| Vitamin Minaral ,calciam etc | 65050    | 12650    | 77700          |  |  |  |
| Bkash                        | 70000    | 30000    | 100000         |  |  |  |
| Load                         | 30000    | 0        | 30000          |  |  |  |
| Security                     | 25000    | -        | 25000          |  |  |  |
| Total                        | 225000   | 80000    | 305000         |  |  |  |