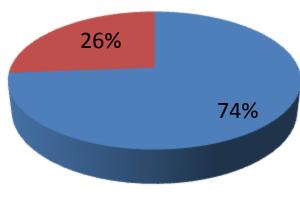

| Proposed Nobin Udyokta Business Info              |   |                                                                                                                                                                                                                                                                                                                                                                                                                                                                             |  |  |  |
|---------------------------------------------------|---|-----------------------------------------------------------------------------------------------------------------------------------------------------------------------------------------------------------------------------------------------------------------------------------------------------------------------------------------------------------------------------------------------------------------------------------------------------------------------------|--|--|--|
| Business Name                                     | : | ASLAM DRUG HOUSE                                                                                                                                                                                                                                                                                                                                                                                                                                                            |  |  |  |
| Location                                          | : | Digirchala ,Gazipur                                                                                                                                                                                                                                                                                                                                                                                                                                                         |  |  |  |
| Total Investment in BDT                           | : | BDT 3,05,000/-                                                                                                                                                                                                                                                                                                                                                                                                                                                              |  |  |  |
| Financing                                         | : | Self BDT 2,25,000/- (from existing business) 69%<br>Required Investment BDT 80,000/- (as equity) 31%                                                                                                                                                                                                                                                                                                                                                                        |  |  |  |
| Present salary/drawings from business (estimates) | : | BDT 5,000                                                                                                                                                                                                                                                                                                                                                                                                                                                                   |  |  |  |
| Proposed Salary                                   | : | BDT 5,000                                                                                                                                                                                                                                                                                                                                                                                                                                                                   |  |  |  |
| Size of shop                                      | : | 10 ft x 10 ft= 100 square ft                                                                                                                                                                                                                                                                                                                                                                                                                                                |  |  |  |
| Security of the shop                              | : | 25,000                                                                                                                                                                                                                                                                                                                                                                                                                                                                      |  |  |  |
| Implementation                                    | : | <ul> <li>The business is planned to be scaled up by investment in existing goods Saclo, Ciproxcin, Cincara, Omiprazole, Esomiprazole, Vitamin Minaral, Bkash, Load etc.</li> <li>Average10 % gain on sales.</li> <li>The business is operating by entrepreneur. Existing no employee.</li> <li>After getting equity fund no employee will be appointed.</li> <li>The shop is Rent.</li> <li>Collects goods from Dhaka.</li> <li>Agreed grace period is 3 months.</li> </ul> |  |  |  |