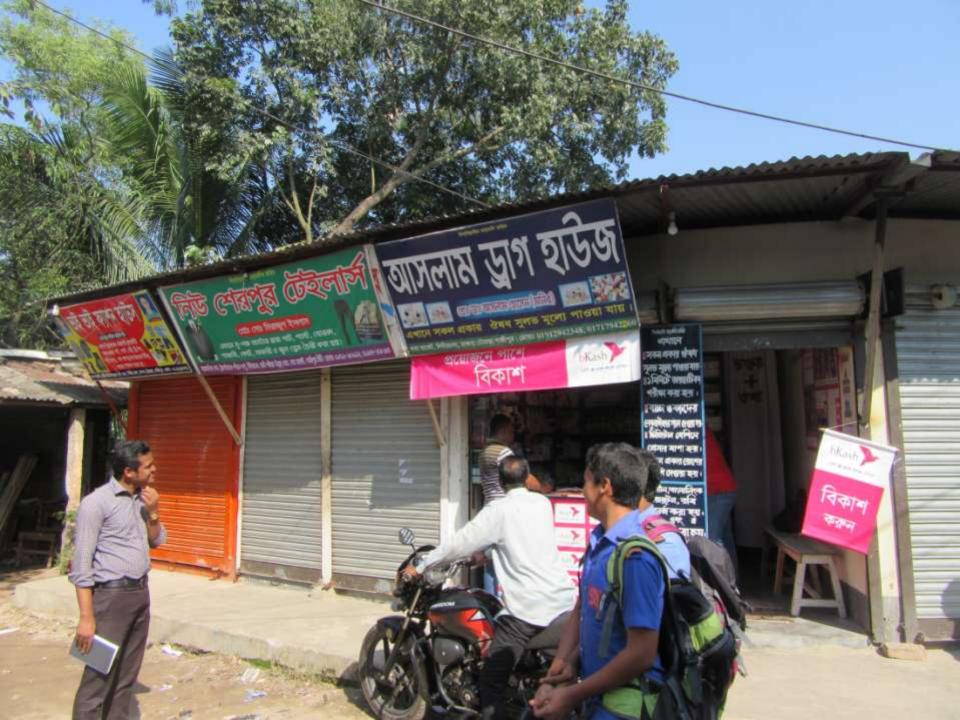

# Pictures

| Proposed Nobin Udyokta Business Info              |   |                                                                                                                                                                                                                                                                                                                                                                                                                                                                             |  |  |  |
|---------------------------------------------------|---|-----------------------------------------------------------------------------------------------------------------------------------------------------------------------------------------------------------------------------------------------------------------------------------------------------------------------------------------------------------------------------------------------------------------------------------------------------------------------------|--|--|--|
| Business Name                                     | : | ASLAM DRUG HOUSE                                                                                                                                                                                                                                                                                                                                                                                                                                                            |  |  |  |
| Location                                          | : | Digirchala ,Gazipur                                                                                                                                                                                                                                                                                                                                                                                                                                                         |  |  |  |
| Total Investment in BDT                           | : | BDT 3,05,000/-                                                                                                                                                                                                                                                                                                                                                                                                                                                              |  |  |  |
| Financing                                         | : | Self BDT 2,25,000/- (from existing business) 69%<br>Required Investment BDT 80,000/- (as equity) 31%                                                                                                                                                                                                                                                                                                                                                                        |  |  |  |
| Present salary/drawings from business (estimates) | : | BDT 5,000                                                                                                                                                                                                                                                                                                                                                                                                                                                                   |  |  |  |
| Proposed Salary                                   | : | BDT 5,000                                                                                                                                                                                                                                                                                                                                                                                                                                                                   |  |  |  |
| Size of shop                                      | : | 10 ft x 10 ft= 100 square ft                                                                                                                                                                                                                                                                                                                                                                                                                                                |  |  |  |
| Security of the shop                              | : | 25,000                                                                                                                                                                                                                                                                                                                                                                                                                                                                      |  |  |  |
| Implementation                                    | : | <ul> <li>The business is planned to be scaled up by investment in existing goods Saclo, Ciproxcin, Cincara, Omiprazole, Esomiprazole, Vitamin Minaral, Bkash, Load etc.</li> <li>Average10 % gain on sales.</li> <li>The business is operating by entrepreneur. Existing no employee.</li> <li>After getting equity fund no employee will be appointed.</li> <li>The shop is Rent.</li> <li>Collects goods from Dhaka.</li> <li>Agreed grace period is 3 months.</li> </ul> |  |  |  |