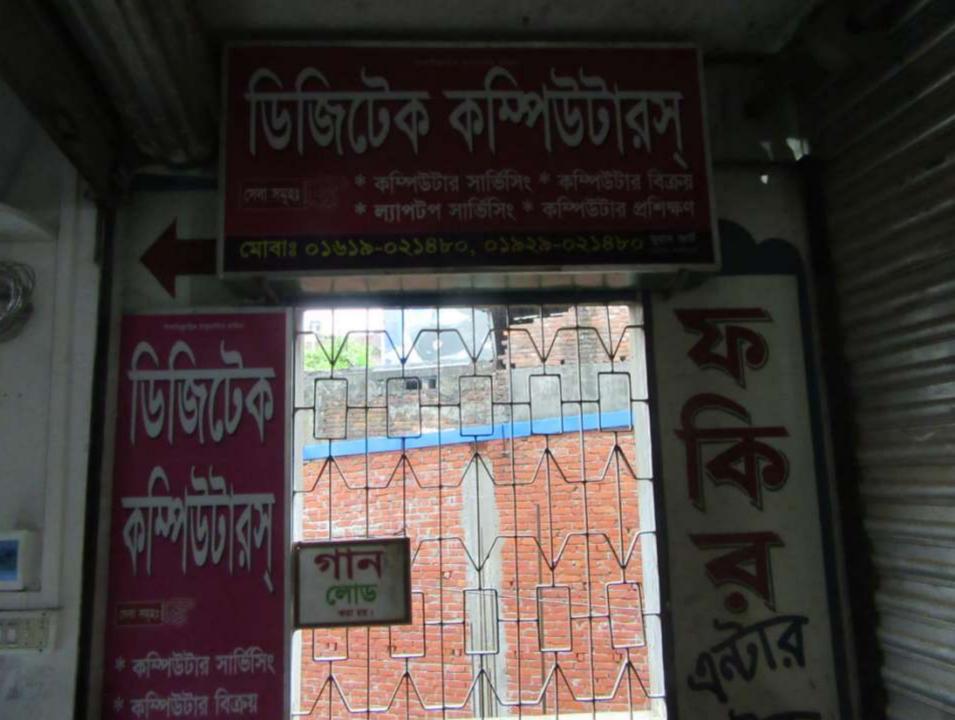

| Proposed Nobin Udyokta Business Info              |               |                                                                                                                                                                                                                                                                                                                                                                    |  |  |  |
|---------------------------------------------------|---------------|--------------------------------------------------------------------------------------------------------------------------------------------------------------------------------------------------------------------------------------------------------------------------------------------------------------------------------------------------------------------|--|--|--|
| Business Name :                                   |               | DIGITECH COMPUTER                                                                                                                                                                                                                                                                                                                                                  |  |  |  |
| Location                                          | :             | Mawna Chourasta, Gazipur                                                                                                                                                                                                                                                                                                                                           |  |  |  |
| Total Investment in BDT                           | :             | BDT 1,60,000/-                                                                                                                                                                                                                                                                                                                                                     |  |  |  |
| Financing                                         | :             | Self BDT 80,000/-(from existing business) 50%                                                                                                                                                                                                                                                                                                                      |  |  |  |
|                                                   |               | Required Investment BDT 80,000/-(as equity) 50%                                                                                                                                                                                                                                                                                                                    |  |  |  |
| Present salary/drawings from business (estimates) | :             | BDT 5,000/-                                                                                                                                                                                                                                                                                                                                                        |  |  |  |
| Proposed Salary                                   | : BDT 5,000/- |                                                                                                                                                                                                                                                                                                                                                                    |  |  |  |
| Size of shop                                      | :             | 15 ft x 12 ft= 180 square ft                                                                                                                                                                                                                                                                                                                                       |  |  |  |
| Security of the shop                              | :             | BDT 1,00,000/-                                                                                                                                                                                                                                                                                                                                                     |  |  |  |
| Implementation                                    | :             | <ul> <li>The business is planned to be scaled up by investment in existing goods like; Computer, Mother board, Hard Disc etc.</li> <li>Average 20% gain on sale.</li> <li>The business is operating by entrepreneur. Existing one employees.</li> <li>The shop is rented.</li> <li>Collects goods from Dhaka.</li> <li>Agreed grace period is 3 months.</li> </ul> |  |  |  |