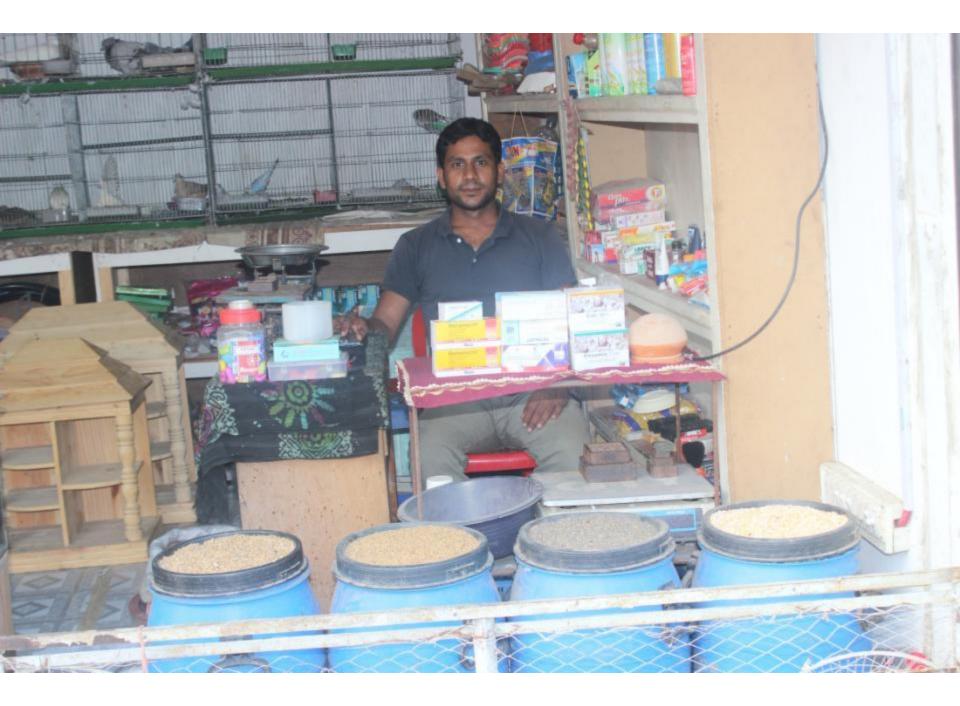

| Proposed Nobin Udyokta Business Info              |   |                                                                                                                                                                                                                                                                                                                                                                                                                                                                                    |  |
|---------------------------------------------------|---|------------------------------------------------------------------------------------------------------------------------------------------------------------------------------------------------------------------------------------------------------------------------------------------------------------------------------------------------------------------------------------------------------------------------------------------------------------------------------------|--|
| Business Name                                     | : | FRIENDS AQUARIUM PLAZA                                                                                                                                                                                                                                                                                                                                                                                                                                                             |  |
| Location                                          | : | Domni bazaar, Khilkhet, Dhaka                                                                                                                                                                                                                                                                                                                                                                                                                                                      |  |
| Total Investment in BDT                           | : | BDT 2,00,000                                                                                                                                                                                                                                                                                                                                                                                                                                                                       |  |
| Financing                                         | : | Self BDT 1,00,000 (from existing business) 50%                                                                                                                                                                                                                                                                                                                                                                                                                                     |  |
|                                                   |   | Required Investment BDT 1,00,000 (as equity) 50%                                                                                                                                                                                                                                                                                                                                                                                                                                   |  |
| Present salary/drawings from business (estimates) | • | BDT 5,000                                                                                                                                                                                                                                                                                                                                                                                                                                                                          |  |
| Proposed Salary                                   | : | BDT 5,000                                                                                                                                                                                                                                                                                                                                                                                                                                                                          |  |
| Size of shop                                      | : | 12 ft x 10 ft= 120 square ft                                                                                                                                                                                                                                                                                                                                                                                                                                                       |  |
| Implementation                                    | • | <ul> <li>The business is planned to be scaled up by investment in existing goods like; Birds feed, aquarium, pigeon, aquarium tree, stone, fish etc.</li> <li>Average 25% gain on sales.</li> <li>The business is operating by entrepreneur. Existing no employee.</li> <li>After getting equity fund one employee will be appointed.</li> <li>The shop is rented.</li> <li>Collects goods from Tongi bazaar, Katabon, Dhaka.</li> <li>Agreed grace period is 4 months.</li> </ul> |  |

# **FAMILY PICTURE**