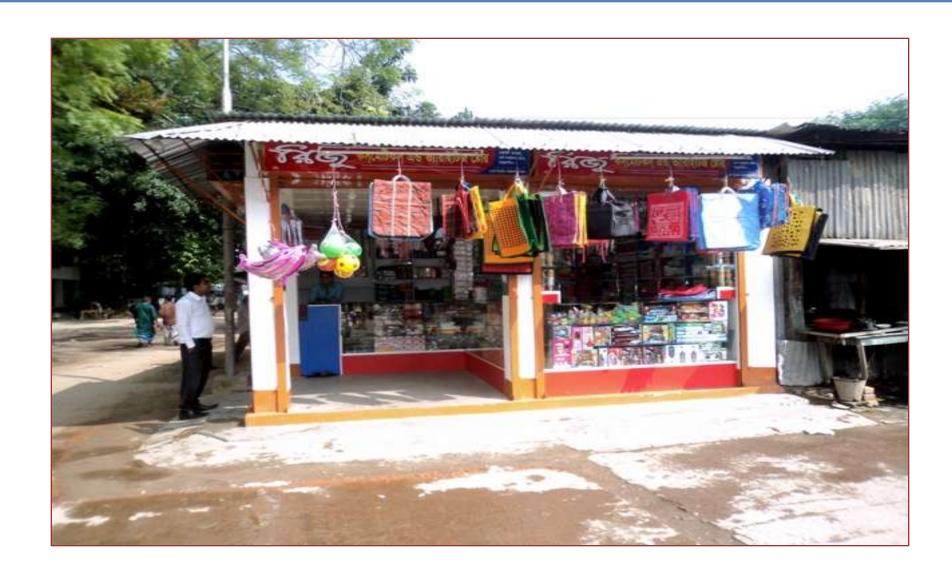

### Proposed NU Business Name : Rizu Cosmetics

### PROPOSED NOBIN UDYOKTA BUSINESS INFO

| Business Name                                                | : | Rizu Cosmetics                                                                        |
|--------------------------------------------------------------|---|---------------------------------------------------------------------------------------|
| Address/ Location                                            | : | North Circular Road, Thakurgoan Sodor, Thakurgoan                                     |
| Total Investment in BDT                                      | : | Tk. 680,000                                                                           |
| Financing                                                    | : | Self Tk. 480,000 (from existing business) Required Investment Tk. 200,000 (as equity) |
| Present salary/drawings from business (estimates)            | : | Taka 8,000                                                                            |
| Proposed Salary                                              |   | Taka 10,000                                                                           |
| Proposed Business<br>Implementation Plan                     |   |                                                                                       |
| (i) % of present gross profit margin                         | : | On an average 20%                                                                     |
| (ii) Estimated % of proposed gross profit margin             | : | On an average 20%                                                                     |
| (iii) In future risk mgt. plan<br>(from fire, disaster etc.) | : |                                                                                       |