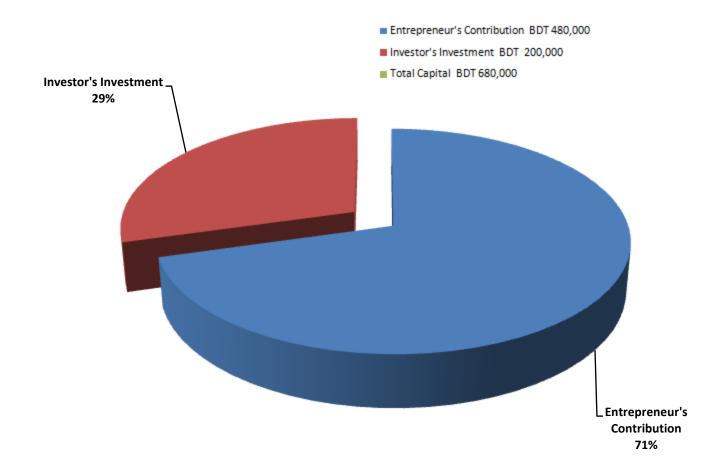

#### PRESENT & PROPOSED INVESTMENT BREAKDOWN

| Particulars                            | Existing Business<br>(BDT) | Proposed<br>(BDT) | Total (BDT) |
|----------------------------------------|----------------------------|-------------------|-------------|
| Investment in Goods-Cosmetics          | 161,000                    | 125,000           | 286,000     |
| Investment in Goods- Torch Light       | 5,000                      | 15,000            | 20,000      |
| Investment in Goods-Bag, umbrella etc. | 19,000                     | 35,000            | 54,000      |
| Investment in Goods-Toys               | 25,000                     | 25,000            | 50,000      |
| Decoration                             | 70,000                     | 1                 | 70,000      |
| Advance for shop                       | 200,000                    | -                 | 200,000     |
| Total Capital                          | 480,000                    | 200,000           | 680,000     |