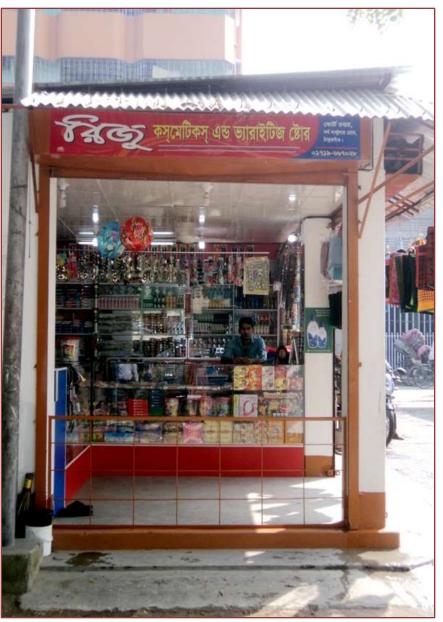

### Proposed NU Business Name : Rizu Cosmetics

### PROPOSED NOBIN UDYOKTA BUSINESS INFO

| Business Name                                                | : | Rizu Cosmetics                                                                        |
|--------------------------------------------------------------|---|---------------------------------------------------------------------------------------|
| Address/ Location                                            | : | North Circular Road, Thakurgoan Sodor, Thakurgoan                                     |
| Total Investment in BDT                                      | : | Tk. 680,000                                                                           |
| Financing                                                    | : | Self Tk. 480,000 (from existing business) Required Investment Tk. 200,000 (as equity) |
| Present salary/drawings from business (estimates)            | : | Taka 8,000                                                                            |
| Proposed Salary                                              |   | Taka 10,000                                                                           |
| Proposed Business<br>Implementation Plan                     |   |                                                                                       |
| (i) % of present gross profit margin                         | : | On an average 20%                                                                     |
| (ii) Estimated % of proposed gross profit margin             | : | On an average 20%                                                                     |
| (iii) In future risk mgt. plan<br>(from fire, disaster etc.) | : |                                                                                       |