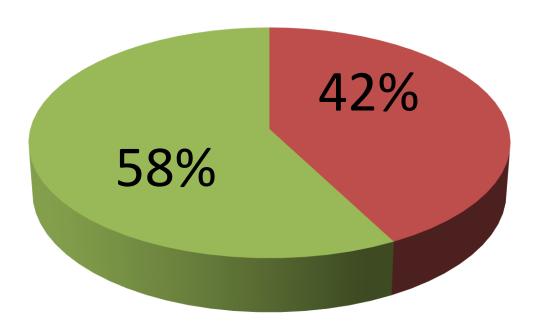

#### PROPOSED NOBIN UDYOKTA BUSINESS INFO

| Business Name                                     | :   | NEW NUSRAT MOBILE POINT                                                                                                                                                                                                                                                                                                                                                                                                                                                                                 |  |  |
|---------------------------------------------------|-----|---------------------------------------------------------------------------------------------------------------------------------------------------------------------------------------------------------------------------------------------------------------------------------------------------------------------------------------------------------------------------------------------------------------------------------------------------------------------------------------------------------|--|--|
| Location                                          | :   | Dokshinpara, Dokshinkhan, Dhaka #2282(RS)                                                                                                                                                                                                                                                                                                                                                                                                                                                               |  |  |
| Total Investment in BDT                           | ••  | 2,60,000 taka                                                                                                                                                                                                                                                                                                                                                                                                                                                                                           |  |  |
| Financing                                         | ••  | Self BDT 1,10,000 (from existing business) 42%                                                                                                                                                                                                                                                                                                                                                                                                                                                          |  |  |
|                                                   |     | Required Investment BDT 1,50,000 (as equity) 58%                                                                                                                                                                                                                                                                                                                                                                                                                                                        |  |  |
| Present salary/drawings from business (estimates) | ••  | 5,000 Taka                                                                                                                                                                                                                                                                                                                                                                                                                                                                                              |  |  |
| Proposed Salary                                   | • • | 6,000 Taka                                                                                                                                                                                                                                                                                                                                                                                                                                                                                              |  |  |
| Implementation                                    | :   | <ul> <li>The business is planned to be scaled up by investment in existing goods like; Mobile Cover, Charger, Battery, Flip cover, Keyboard, Headphone, Mouse etc.</li> <li>Average 20% gain on sales.</li> <li>The Business will be increase from the second year 5% gradually.</li> <li>The business is operating by entrepreneur. Existing two employee.</li> <li>The shop is rented.</li> <li>Collects goods from Gulisthan &amp; Dokshinkhan.</li> <li>Agreed grace period is 4 months.</li> </ul> |  |  |