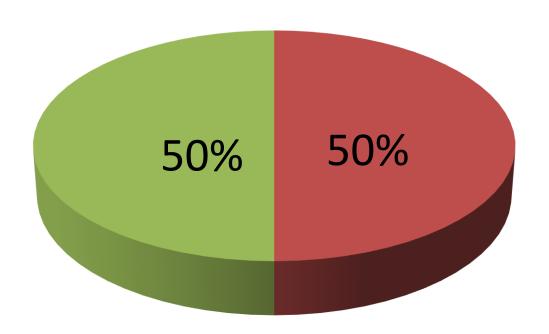

#### PROPOSED NOBIN UDYOKTA BUSINESS INFO

| Business Name                                     | : | RIAD CLOTH STORE                                                                                                                                                                                                                                                                                                                                                                                                                                                                                                         |
|---------------------------------------------------|---|--------------------------------------------------------------------------------------------------------------------------------------------------------------------------------------------------------------------------------------------------------------------------------------------------------------------------------------------------------------------------------------------------------------------------------------------------------------------------------------------------------------------------|
| Location                                          | : | Chairman Market, Dokshinkhan Bazar                                                                                                                                                                                                                                                                                                                                                                                                                                                                                       |
| Total Investment in BDT                           | : | 5,00,000 Taka                                                                                                                                                                                                                                                                                                                                                                                                                                                                                                            |
| Financing                                         | : | Self BDT 2,50,000 (from existing business) 50%<br>Required Investment BDT 2,50,000 (as equity) 50 %                                                                                                                                                                                                                                                                                                                                                                                                                      |
| Present salary/drawings from business (estimates) | : |                                                                                                                                                                                                                                                                                                                                                                                                                                                                                                                          |
| Proposed Salary                                   | : | 7,000 Taka                                                                                                                                                                                                                                                                                                                                                                                                                                                                                                               |
| Implementation                                    | : | <ul> <li>The business is planned to be scaled up by investment in existing goods like; Long Cloth, Print Cloth, Bed Sheet, Napkin, Sharee, Lungi, Three Piece, kids Cloth etc.</li> <li>Average 15% gain on purchase.</li> <li>The Business will be increase from the second year 5% gradually.</li> <li>The business is operating by the entrepreneur. Existing no employee.</li> <li>The shop is rented.</li> <li>Collects cloths from Islampur, Tongi, Gulistan.</li> <li>Agreed grace period is 4 months.</li> </ul> |

#### **Source of Finance**

- Entrepreneur's Contribution 250,000
- Investor's Investment 250,000
- Total 500,000