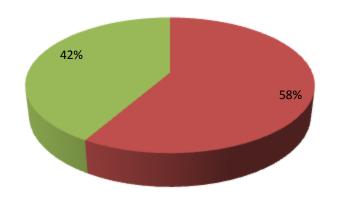

| Proposed Nobin Udyokta Business Info                 |   |                                                                                                                                                                                                                                                                                                                                      |  |  |  |  |
|------------------------------------------------------|---|--------------------------------------------------------------------------------------------------------------------------------------------------------------------------------------------------------------------------------------------------------------------------------------------------------------------------------------|--|--|--|--|
| Business Name                                        | : | NOYON MOTSHO KHAMAR                                                                                                                                                                                                                                                                                                                  |  |  |  |  |
| Location                                             | : | Chandulia kumorpur, rajabari , Rajshahi.                                                                                                                                                                                                                                                                                             |  |  |  |  |
| Total Investment in BDT                              | : | BDT 120,000/-                                                                                                                                                                                                                                                                                                                        |  |  |  |  |
| Financing                                            | : | Self BDT 70,000/-(from existing business) 58%<br>Required Investment BDT 50,000/-(as equity) 42%                                                                                                                                                                                                                                     |  |  |  |  |
| Present salary/drawings<br>from business (estimates) | : | BDT 5,000/-                                                                                                                                                                                                                                                                                                                          |  |  |  |  |
| Proposed Salary                                      | : | BDT 5,000/-                                                                                                                                                                                                                                                                                                                          |  |  |  |  |
| Size of shop                                         | : | -                                                                                                                                                                                                                                                                                                                                    |  |  |  |  |
| Security of the shop                                 | : | _                                                                                                                                                                                                                                                                                                                                    |  |  |  |  |
| Implementation                                       | : | <ul> <li>The business is planned to be scaled up by investment in existing goods like; Ruhi fish, Carp fish, Mrigel fish etc.</li> <li>The business is operating by entrepreneur. Existing no employees.</li> <li>Average 50% gain on sale.</li> <li>The pond is under leasing.</li> <li>Agreed grace period is 3 months.</li> </ul> |  |  |  |  |