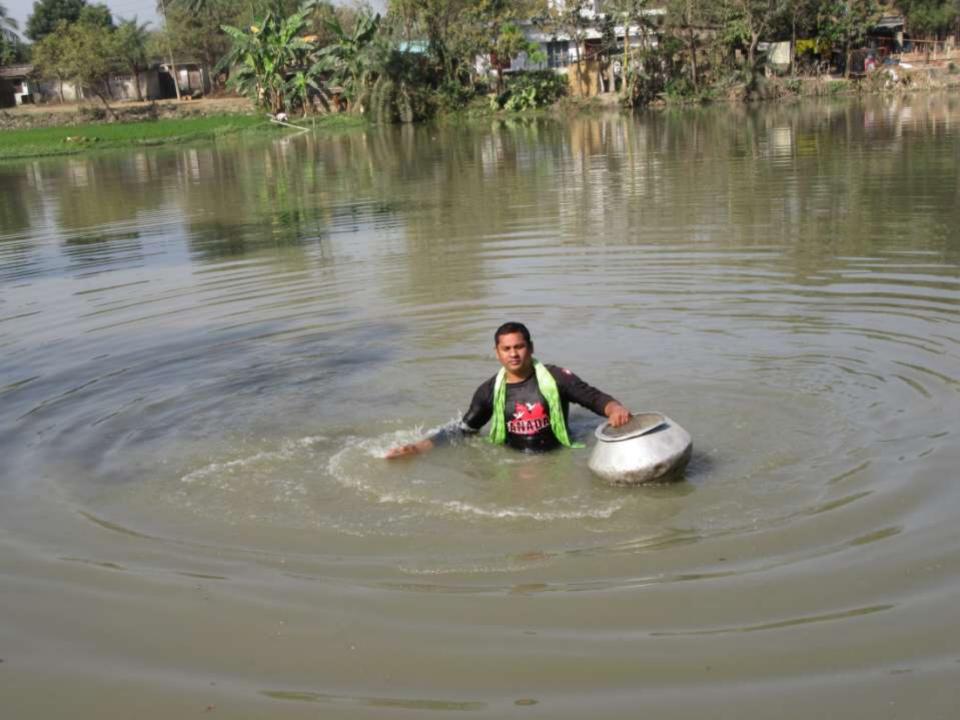

| Proposed Nobin Udyokta Business Info                 |   |                                                                                                                                                                                                                                                                                                                                      |  |  |  |  |
|------------------------------------------------------|---|--------------------------------------------------------------------------------------------------------------------------------------------------------------------------------------------------------------------------------------------------------------------------------------------------------------------------------------|--|--|--|--|
| Business Name                                        | : | NOYON MOTSHO KHAMAR                                                                                                                                                                                                                                                                                                                  |  |  |  |  |
| Location                                             | : | Chandulia kumorpur, rajabari , Rajshahi.                                                                                                                                                                                                                                                                                             |  |  |  |  |
| Total Investment in BDT                              | : | BDT 120,000/-                                                                                                                                                                                                                                                                                                                        |  |  |  |  |
| Financing                                            | : | Self BDT 70,000/-(from existing business) 58%<br>Required Investment BDT 50,000/-(as equity) 42%                                                                                                                                                                                                                                     |  |  |  |  |
| Present salary/drawings<br>from business (estimates) | : | BDT 5,000/-                                                                                                                                                                                                                                                                                                                          |  |  |  |  |
| Proposed Salary                                      | : | BDT 5,000/-                                                                                                                                                                                                                                                                                                                          |  |  |  |  |
| Size of shop                                         | : | -                                                                                                                                                                                                                                                                                                                                    |  |  |  |  |
| Security of the shop                                 | : | _                                                                                                                                                                                                                                                                                                                                    |  |  |  |  |
| Implementation                                       | : | <ul> <li>The business is planned to be scaled up by investment in existing goods like; Ruhi fish, Carp fish, Mrigel fish etc.</li> <li>The business is operating by entrepreneur. Existing no employees.</li> <li>Average 50% gain on sale.</li> <li>The pond is under leasing.</li> <li>Agreed grace period is 3 months.</li> </ul> |  |  |  |  |

## **O**<sub>PPORTUNITIES</sub>

Huge demand in the community Location of pond; Chandulia kumorpur,rajabari ,Rajshahi. Regular customers;