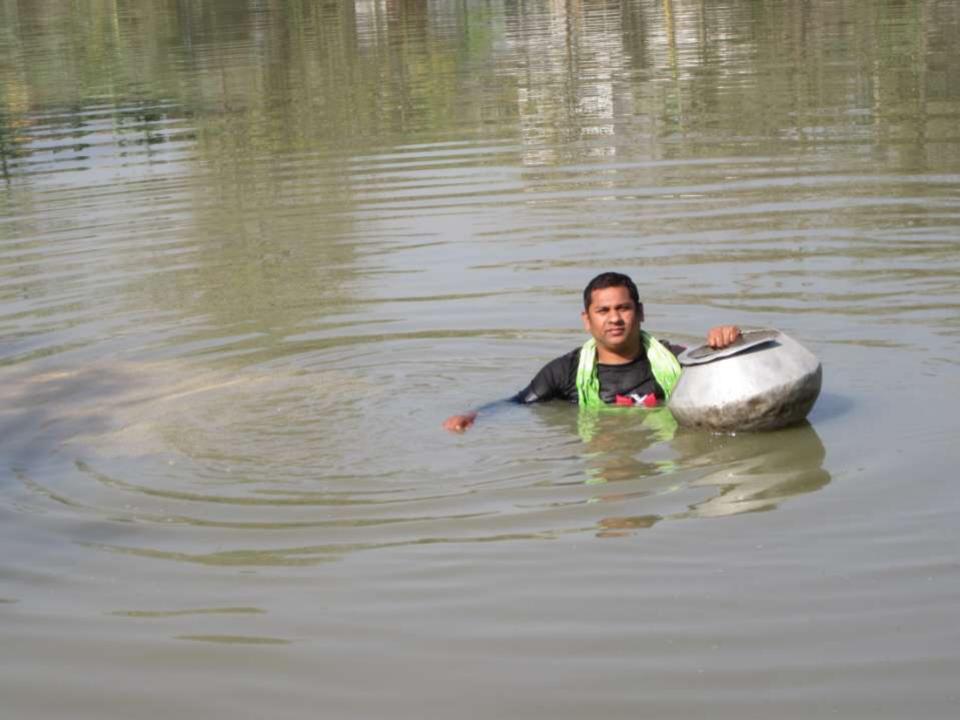

| Proposed Nobin Udyokta Business Info                 |   |                                                                                                                                                                                                                                                                                                                                      |  |  |  |  |
|------------------------------------------------------|---|--------------------------------------------------------------------------------------------------------------------------------------------------------------------------------------------------------------------------------------------------------------------------------------------------------------------------------------|--|--|--|--|
| Business Name                                        | : | NOYON MOTSHO KHAMAR                                                                                                                                                                                                                                                                                                                  |  |  |  |  |
| Location                                             | : | Chandulia kumorpur, rajabari , Rajshahi.                                                                                                                                                                                                                                                                                             |  |  |  |  |
| Total Investment in BDT                              | : | BDT 120,000/-                                                                                                                                                                                                                                                                                                                        |  |  |  |  |
| Financing                                            | : | Self BDT 70,000/-(from existing business) 58%<br>Required Investment BDT 50,000/-(as equity) 42%                                                                                                                                                                                                                                     |  |  |  |  |
| Present salary/drawings<br>from business (estimates) | : | BDT 5,000/-                                                                                                                                                                                                                                                                                                                          |  |  |  |  |
| Proposed Salary                                      | : | BDT 5,000/-                                                                                                                                                                                                                                                                                                                          |  |  |  |  |
| Size of shop                                         | : | -                                                                                                                                                                                                                                                                                                                                    |  |  |  |  |
| Security of the shop                                 | : | _                                                                                                                                                                                                                                                                                                                                    |  |  |  |  |
| Implementation                                       | : | <ul> <li>The business is planned to be scaled up by investment in existing goods like; Ruhi fish, Carp fish, Mrigel fish etc.</li> <li>The business is operating by entrepreneur. Existing no employees.</li> <li>Average 50% gain on sale.</li> <li>The pond is under leasing.</li> <li>Agreed grace period is 3 months.</li> </ul> |  |  |  |  |

## **O**<sub>PPORTUNITIES</sub>

Huge demand in the community Location of pond; Chandulia kumorpur,rajabari ,Rajshahi. Regular customers;