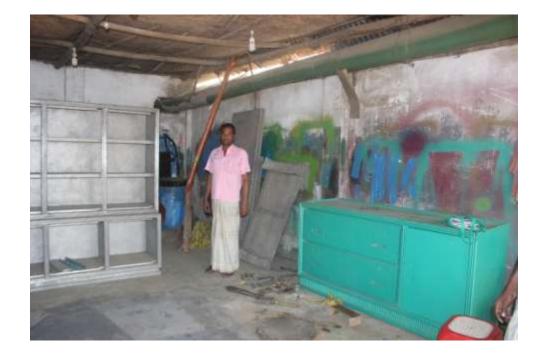

#### Proposed NU Business Name: NOBI ENGINEERING WORKSHOP



Project identification and prepared by: Anisur Rahman, Dagonvuiyan Unit, Feni

Project verified by: Shushanta Kumar Bishash



| Brief Bio of The Proposed Nobin Udyokta                                                                                                                        |    |                                                                                                                                                                                                           |  |  |  |  |
|----------------------------------------------------------------------------------------------------------------------------------------------------------------|----|------------------------------------------------------------------------------------------------------------------------