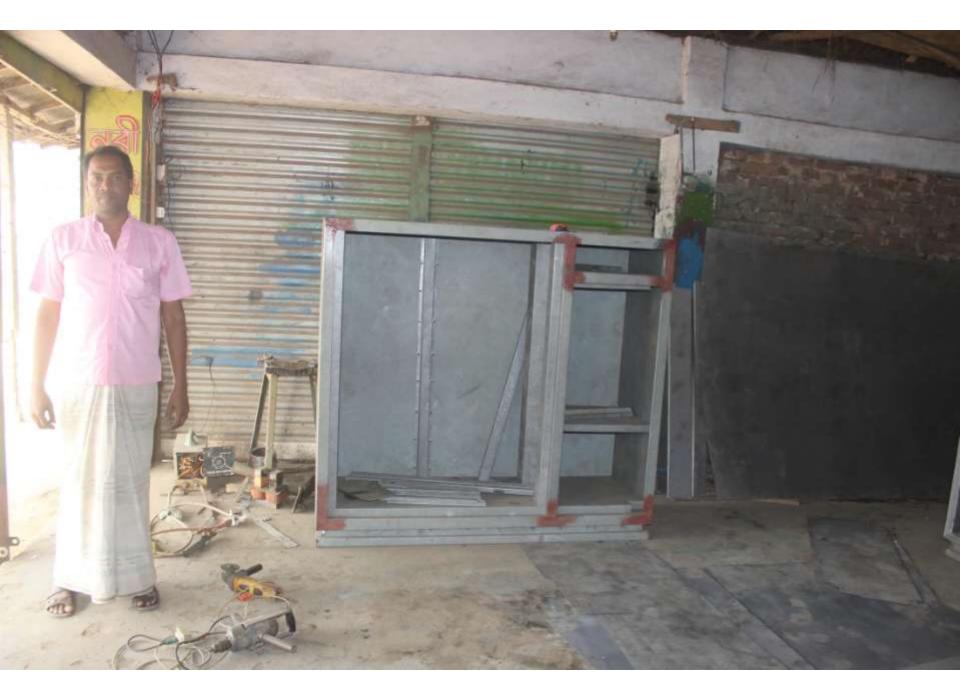

| Proposed Nobin Udyokta Business Info                 |   |                                                                                                                                                                                                                                                                                                                                                                                          |  |  |  |  |
|------------------------------------------------------|---|------------------------------------------------------------------------------------------------------------------------------------------------------------------------------------------------------------------------------------------------------------------------------------------------------------------------------------------------------------------------------------------|--|--|--|--|
| Business Name                                        | : | NOBI ENGINEERING WORKSHOP                                                                                                                                                                                                                                                                                                                                                                |  |  |  |  |
| Location                                             | : | Feni road, Silonia Bazar, Dagonvuiyan                                                                                                                                                                                                                                                                                                                                                    |  |  |  |  |
| Total Investment in BDT                              | : | BDT 555000/-                                                                                                                                                                                                                                                                                                                                                                             |  |  |  |  |
| Financing                                            | : | Self BDT 475000/-(from existing business) 86%<br>Required Investment BDT 80000/-(as equity) 14%                                                                                                                                                                                                                                                                                          |  |  |  |  |
| Present salary/drawings<br>from business (estimates) | : | BDT 5,000/-                                                                                                                                                                                                                                                                                                                                                                              |  |  |  |  |
| Proposed Salary                                      | : | BDT 5,000/-                                                                                                                                                                                                                                                                                                                                                                              |  |  |  |  |
| Implementation                                       | : | <ul> <li>The business is planned to be scaled up by investment in existing goods like; steel furniture .</li> <li>Average 20% gain on sale.</li> <li>The business is operating by entrepreneur. Existing 6 employees. After getting equity fund 1 will be appointed</li> <li>The shop is rented.</li> <li>Collects goods from Feni.</li> <li>Agreed grace period is 3 months.</li> </ul> |  |  |  |  |

| Investment Breakdown |       |            |          |          |       |        |          |
|----------------------|-------|------------|----------|----------|-------|--------|----------|
|                      | Exist | ting       | Proposed |          |       |        |          |
| Particulars          | Qty.  | Unit Price | Amount   | Qty Unit | Unit  | Amount | Proposed |
|                      | 1     |            | (BDT)    |          | Price | (BDT)  | Total    |
| Steel Almirah        | 5     | 15000      | 75,000   |          |       | 0      | 75,000   |
| Door                 | 2     | 12500      | 25,000   |          |       | 0      | 25,000   |
| Plank                | 100   | 2000       | 200,000  |          |       | 0      | 200,000  |
| Iron                 | 10    | 10000      | 100,000  | 5        | 10000 | 50,000 | 150,000  |
| steel                |       |            | 0        | 6        | 5000  | 30,000 | 30,000   |
| Security             |       |            | 75,000   |          |       |        | 75,000   |
| Total                | 117   |            | 475,000  | 11       |       | 80,000 | 555,000  |