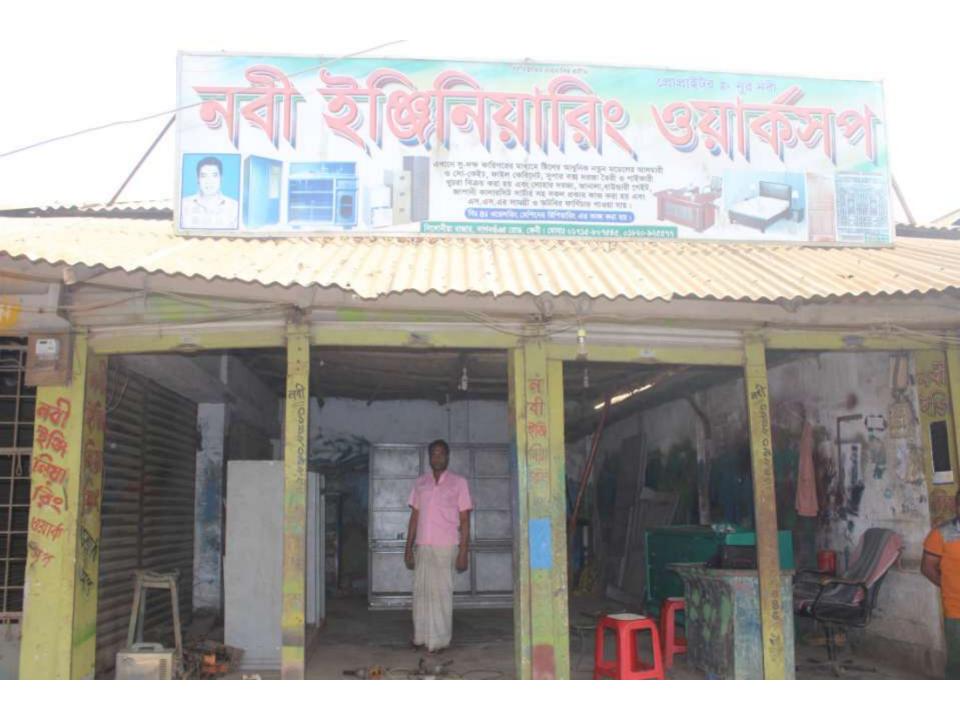

| Proposed Nobin Udyokta Business Info                 |   |                                                                                                                                                                                                                                                                                                                                                                                          |  |  |  |  |
|------------------------------------------------------|---|------------------------------------------------------------------------------------------------------------------------------------------------------------------------------------------------------------------------------------------------------------------------------------------------------------------------------------------------------------------------------------------|--|--|--|--|
| Business Name                                        | : | NOBI ENGINEERING WORKSHOP                                                                                                                                                                                                                                                                                                                                                                |  |  |  |  |
| Location                                             | : | Feni road, Silonia Bazar, Dagonvuiyan                                                                                                                                                                                                                                                                                                                                                    |  |  |  |  |
| Total Investment in BDT                              | : | BDT 555000/-                                                                                                                                                                                                                                                                                                                                                                             |  |  |  |  |
| Financing                                            | : | Self BDT 475000/-(from existing business) 86%<br>Required Investment BDT 80000/-(as equity) 14%                                                                                                                                                                                                                                                                                          |  |  |  |  |
| Present salary/drawings<br>from business (estimates) | : | BDT 5,000/-                                                                                                                                                                                                                                                                                                                                                                              |  |  |  |  |
| Proposed Salary                                      | : | BDT 5,000/-                                                                                                                                                                                                                                                                                                                                                                              |  |  |  |  |
| Implementation                                       | : | <ul> <li>The business is planned to be scaled up by investment in existing goods like; steel furniture .</li> <li>Average 20% gain on sale.</li> <li>The business is operating by entrepreneur. Existing 6 employees. After getting equity fund 1 will be appointed</li> <li>The shop is rented.</li> <li>Collects goods from Feni.</li> <li>Agreed grace period is 3 months.</li> </ul> |  |  |  |  |