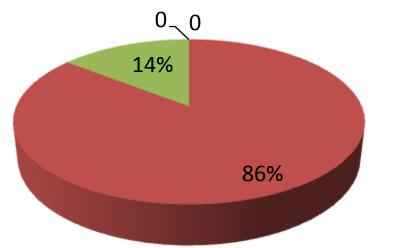

| Proposed Nobin Udyokta Business Info                 |   |                                                                                                                                                                                                                                                                                                                                                                                          |  |  |  |  |
|------------------------------------------------------|---|------------------------------------------------------------------------------------------------------------------------------------------------------------------------------------------------------------------------------------------------------------------------------------------------------------------------------------------------------------------------------------------|--|--|--|--|
| Business Name                                        | : | NOBI ENGINEERING WORKSHOP                                                                                                                                                                                                                                                                                                                                                                |  |  |  |  |
| Location                                             | : | Feni road, Silonia Bazar, Dagonvuiyan                                                                                                                                                                                                                                                                                                                                                    |  |  |  |  |
| Total Investment in BDT                              | : | BDT 555000/-                                                                                                                                                                                                                                                                                                                                                                             |  |  |  |  |
| Financing                                            | : | Self BDT 475000/-(from existing business) 86%<br>Required Investment BDT 80000/-(as equity) 14%                                                                                                                                                                                                                                                                                          |  |  |  |  |
| Present salary/drawings<br>from business (estimates) | : | BDT 5,000/-                                                                                                                                                                                                                                                                                                                                                                              |  |  |  |  |
| Proposed Salary                                      | : | BDT 5,000/-                                                                                                                                                                                                                                                                                                                                                                              |  |  |  |  |
| Implementation                                       | : | <ul> <li>The business is planned to be scaled up by investment in existing goods like; steel furniture .</li> <li>Average 20% gain on sale.</li> <li>The business is operating by entrepreneur. Existing 6 employees. After getting equity fund 1 will be appointed</li> <li>The shop is rented.</li> <li>Collects goods from Feni.</li> <li>Agreed grace period is 3 months.</li> </ul> |  |  |  |  |