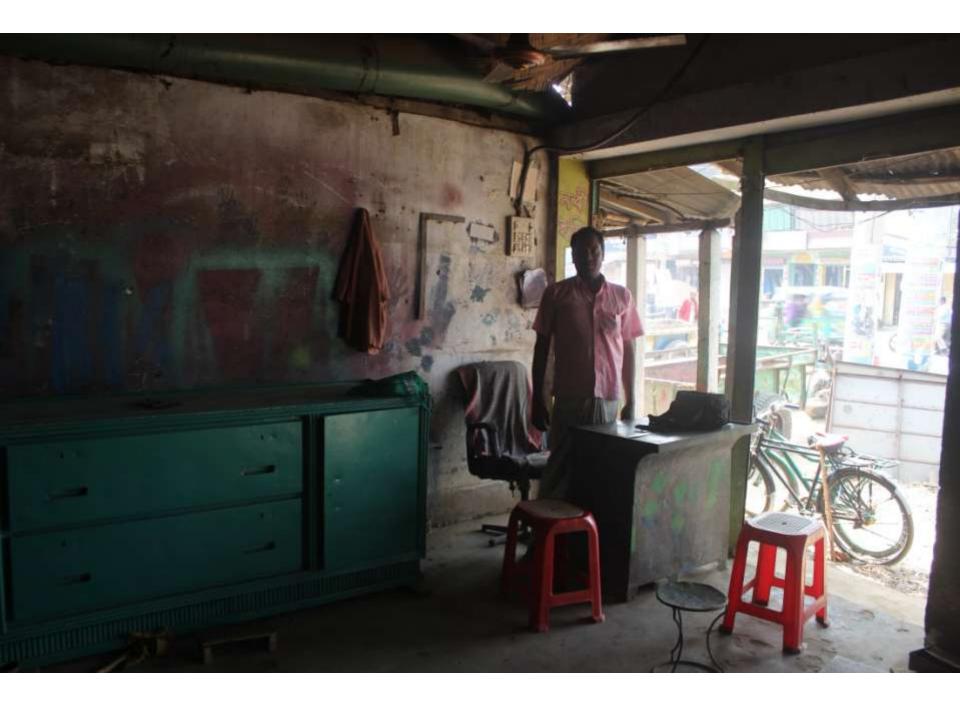

| Proposed Nobin Udyokta Business Info                 |   |                                                                                                                                                                                                                                                                                                                                                                                          |  |  |  |  |
|------------------------------------------------------|---|------------------------------------------------------------------------------------------------------------------------------------------------------------------------------------------------------------------------------------------------------------------------------------------------------------------------------------------------------------------------------------------|--|--|--|--|
| Business Name                                        | : | NOBI ENGINEERING WORKSHOP                                                                                                                                                                                                                                                                                                                                                                |  |  |  |  |
| Location                                             | : | Feni road, Silonia Bazar, Dagonvuiyan                                                                                                                                                                                                                                                                                                                                                    |  |  |  |  |
| Total Investment in BDT                              | : | BDT 555000/-                                                                                                                                                                                                                                                                                                                                                                             |  |  |  |  |
| Financing                                            | : | Self BDT 475000/-(from existing business) 86%<br>Required Investment BDT 80000/-(as equity) 14%                                                                                                                                                                                                                                                                                          |  |  |  |  |
| Present salary/drawings<br>from business (estimates) | : | BDT 5,000/-                                                                                                                                                                                                                                                                                                                                                                              |  |  |  |  |
| Proposed Salary                                      | : | BDT 5,000/-                                                                                                                                                                                                                                                                                                                                                                              |  |  |  |  |
| Implementation                                       | : | <ul> <li>The business is planned to be scaled up by investment in existing goods like; steel furniture .</li> <li>Average 20% gain on sale.</li> <li>The business is operating by entrepreneur. Existing 6 employees. After getting equity fund 1 will be appointed</li> <li>The shop is rented.</li> <li>Collects goods from Feni.</li> <li>Agreed grace period is 3 months.</li> </ul> |  |  |  |  |