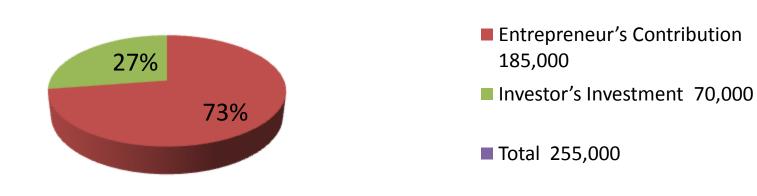

| Proposed Nobin Udyokta Business Info              |   |                                                                                                                                                                                                                                                                                                                                                                                                             |  |  |
|---------------------------------------------------|---|-------------------------------------------------------------------------------------------------------------------------------------------------------------------------------------------------------------------------------------------------------------------------------------------------------------------------------------------------------------------------------------------------------------|--|--|
| Business Name                                     | : | BACCHU METAL                                                                                                                                                                                                                                                                                                                                                                                                |  |  |
| Location                                          | : | Taltoli Baazar                                                                                                                                                                                                                                                                                                                                                                                              |  |  |
| Total Investment in BDT                           | : | BDT 255000/-                                                                                                                                                                                                                                                                                                                                                                                                |  |  |
| Financing                                         | : | Self BDT 185000/- (from existing business) 73% Required Investment BDT 70000/- (as equity) 27%                                                                                                                                                                                                                                                                                                              |  |  |
| Present salary/drawings from business (estimates) | : | BDT 5,000                                                                                                                                                                                                                                                                                                                                                                                                   |  |  |
| Proposed Salary                                   | : | BDT 5,000                                                                                                                                                                                                                                                                                                                                                                                                   |  |  |
| Size of shop                                      | : | 30 ft x 20 ft= 600 sqft                                                                                                                                                                                                                                                                                                                                                                                     |  |  |
| Implementation                                    | : | <ul> <li>The business is planned to be scaled up by investment in existing goods like Steel, Iron, Almirah.</li> <li>Average 15% gain on sales.</li> <li>The business is operating by entrepreneur. Existing 02 employee.</li> <li>One will be appointed after receiving equity money.</li> <li>The shop is rented.</li> <li>Collects goods from Feni.</li> <li>Agreed grace period is 3 months.</li> </ul> |  |  |

### **Investment Breakdown**

Г. .: -1: .- -

|             | EXISTII | ng         | Proposed        |     |       |        |                   |
|-------------|---------|------------|-----------------|-----|-------|--------|-------------------|
| Particulars | Qty.    | Unit Price | Amount<br>(BDT) |     |       |        | Proposed<br>Total |
| Iron        | 1       | 80000      | 80000           | 0.5 | 80000 | 40000  | 120000            |
| Steel       | 1       | 60000      | 60000           | )1  | 30000 | 30000  | 90000             |
| Almirah     | 2       | 20000      | 40000           | )   |       | C      | 40000             |
| Security    |         |            | 5000            | )   |       | С      | 5000              |
| Total       | 4       |            | 185000          | 1.5 |       | 70,000 | 255000            |