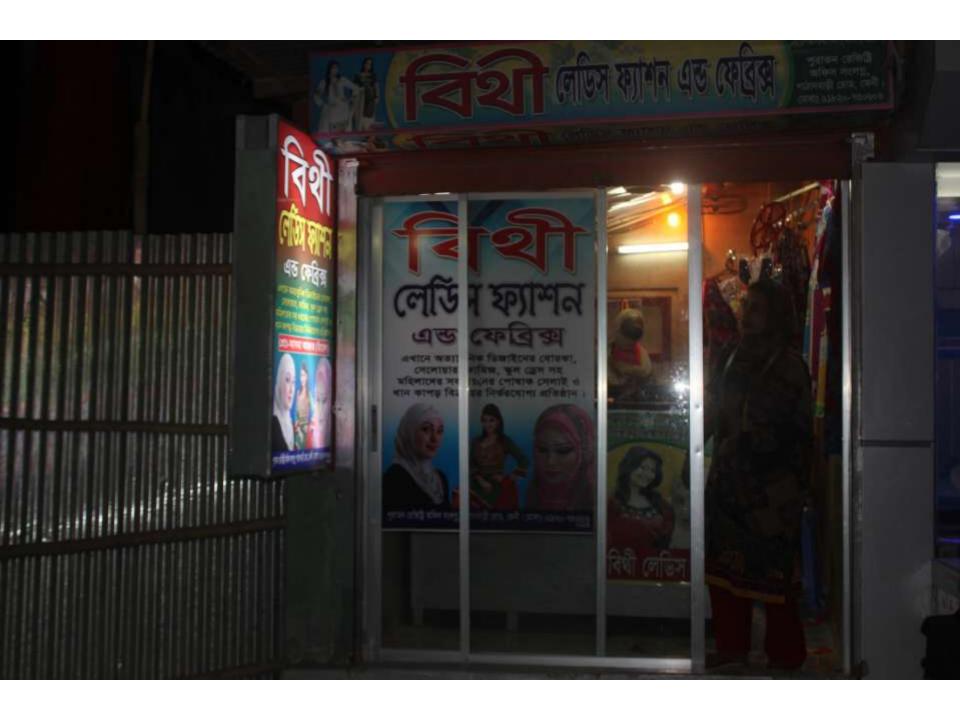

|              |              |              |
|     | Investment Pay Back (Including  |              |              |              |
| 2.3 | Ownership Tr. Fee)              | 32,000       | 32,000       | 32,000       |
|     | Total Cash Outflow              | 112,000      | 32,000       | 32,000       |
| 3   | Net Cash Surplus                | 103,600      | 257,950      | 437,088      |

### **SWOT ANALYSIS**

# Strength

Employment: Self: 01 Family:0

Others:0Experience & Skill: 10 Years

Quality goods & services;

Skill and experience;

# WEAKNESS

Lack of Capital/Investment

# **O**PPORTUNITIES

Huge demand in the community
Location of shop; Academy School Market,

Feni Sadar, Feni.

Regular customers;

### THREATS

Theft

Fire

Political unrest

# Pictures















#### **Family Picture**