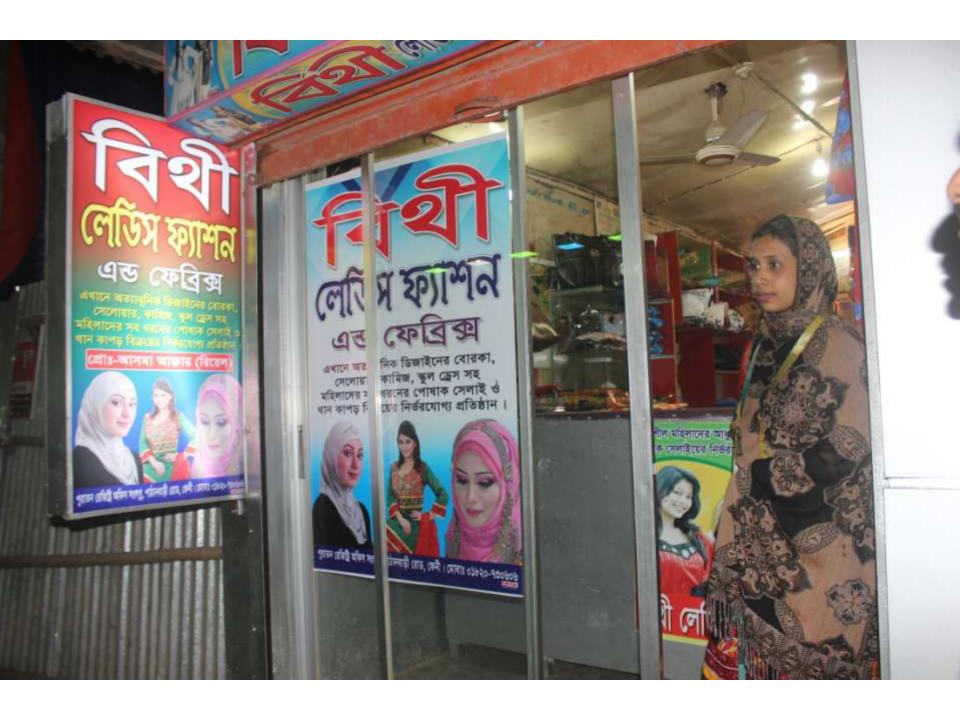

| Business Name                                     | : | BITHI LADIES FASHION & FABRICS                          |
|---------------------------------------------------|---|---------------------------------------------------------|
| Location                                          | : | Old registry office, Pathanbari Road, Feni Sadar, Feni. |
| Total Investment in BDT                           | : | BDT 230,000/-                                           |
| Financing                                         | : | Self BDT 150,000 (from existing business) 65%           |
|                                                   |   | Required Investment BDT 80,000 (as equity) 35%          |
| Present salary/drawings from business (estimates) | : | BDT 5,000                                               |
| Proposed Salary                                   | : | BDT 5,000                                               |
| Size of shop                                      | : | 10 ft x 30 ft = 300square ft                            |
| Security                                          | : | BDT 50,000                                              |

# Pictures