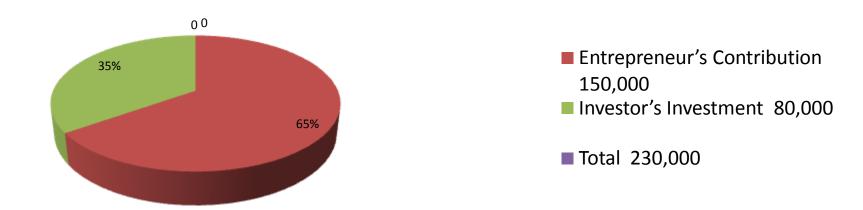

| Business Name                                     | : | BITHI LADIES FASHION & FABRICS                          |
|---------------------------------------------------|---|---------------------------------------------------------|
| Location                                          | : | Old registry office, Pathanbari Road, Feni Sadar, Feni. |
| Total Investment in BDT                           | : | BDT 230,000/-                                           |
| Financing                                         | : | Self BDT 150,000 (from existing business) 65%           |
|                                                   |   | Required Investment BDT 80,000 (as equity) 35%          |
| Present salary/drawings from business (estimates) | : | BDT 5,000                                               |
| Proposed Salary                                   | : | BDT 5,000                                               |
| Size of shop                                      | : | 10 ft x 30 ft = 300square ft                            |
| Security                                          | : | BDT 50,000                                              |

### **Investment Breakdown**

|                | Exist | ting              | Proposed |     |                   |        |          |
|----------------|-------|-------------------|----------|-----|-------------------|--------|----------|
| Particulars    | Qty.  | <b>Unit Price</b> | Amount   | Qty | <b>Unit Price</b> | Amount | Proposed |
|                |       |                   | (BDT)    | 1   |                   | (BDT)  | Total    |
| Three piece    | 20    | 1000              | 20,000   | 40  | 1000              | 40,000 | 60,000   |
| Hand Bag       | 15    | 700               | 10,500   | 20  | 700               | 14,000 | 24,500   |
| Cosmetics      | 0     | 0                 | 15,000   | 0   | 0                 | 20,000 | 35,000   |
| Sewing machine | 4     | 5,000             | 20,000   | 0   | 0                 | 0      | 20,000   |
| Baby Wear      | 0     | 0                 | 10,000   | 0   | 0                 | 0      | 10,000   |
| Bra, Panty     | 0     | 0                 | 8,000    | 0   | 0                 | 0      | 8,000    |
| Pampas, Senora | 20    | 110               | 2200     | 0   | 0                 | 0      | 2200     |
| Others         | 0     | 0                 | 14,300   | 0   | 0                 | 6,000  | 20,300   |
| Security       |       | 50,000            | 50,000   | 0   | 0                 | 0      | 50,000   |
|                | 0     | 0                 | 150,000  | 0   | 0                 | 80,000 | 230,000  |