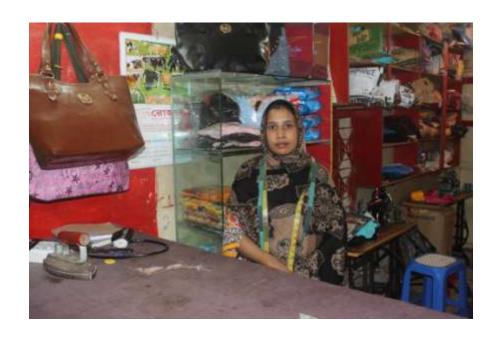

#### Proposed NU Business Name: BITHI LADIES FASHION & FABRICS



Project identification and prepared by: : Aowlad Hossain, Feni Sadar Unit, Feni.

Project verified by: Susanto Kumar Bishwas



| Brief Bio of The Proposed Nobin Udyokta                                                                                                         |   |                                                                                                                                                                                        |  |  |  |
|-------------------------------------------------------------------------------------------------------------------------------------------------|---|-----------------------------------------------------------------------------------------------------------------------------------------------------------------------------