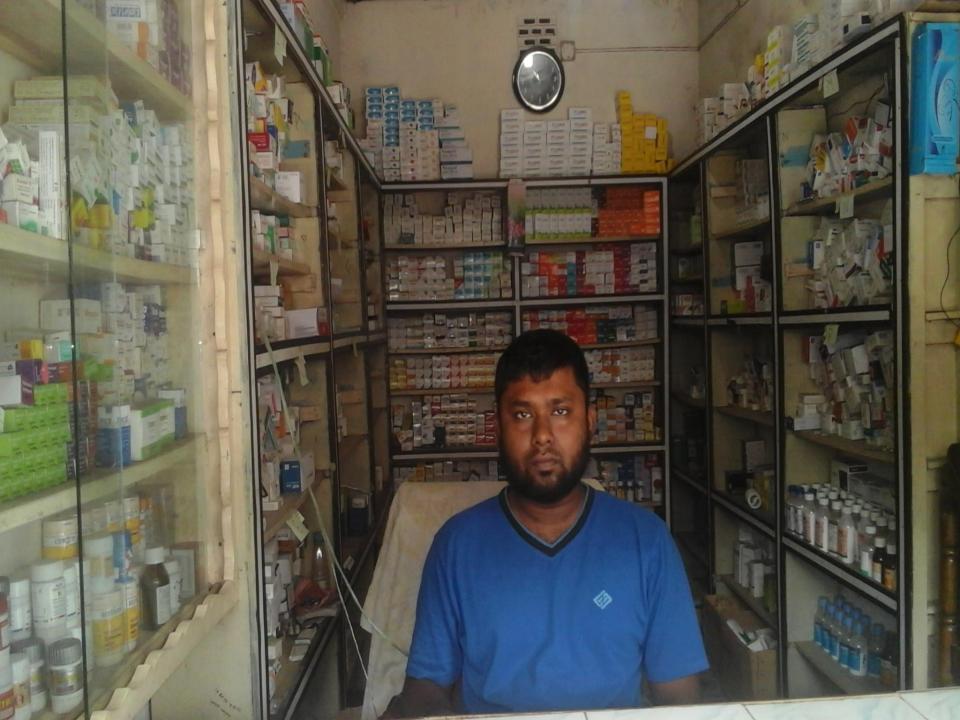

Proposed NU Business Name : M/S Arpito Medical

Store

Business Category: Medicine

#### PROPOSED NOBIN UDYOKTA BUSINESS INFO

| ••• | M/S Arpito Medical Store                                                             |
|-----|--------------------------------------------------------------------------------------|
| :   | Tulsighat Bazar, Pathati, Gaibandha .                                                |
| :   | Tk. 488,000                                                                          |
|     | Self Tk. 388,000 (from existing business) Required Investment Tk.100,000 (as equity) |
| :   | Taka 6,000 (Six thousand)                                                            |
| :   | Taka 6,500 (Six thousand and five hundred)                                           |
|     |                                                                                      |
| :   | On products 12%.                                                                     |
| :   | On products 12%.                                                                     |
| :   |                                                                                      |
|     | : :                                                                                  |