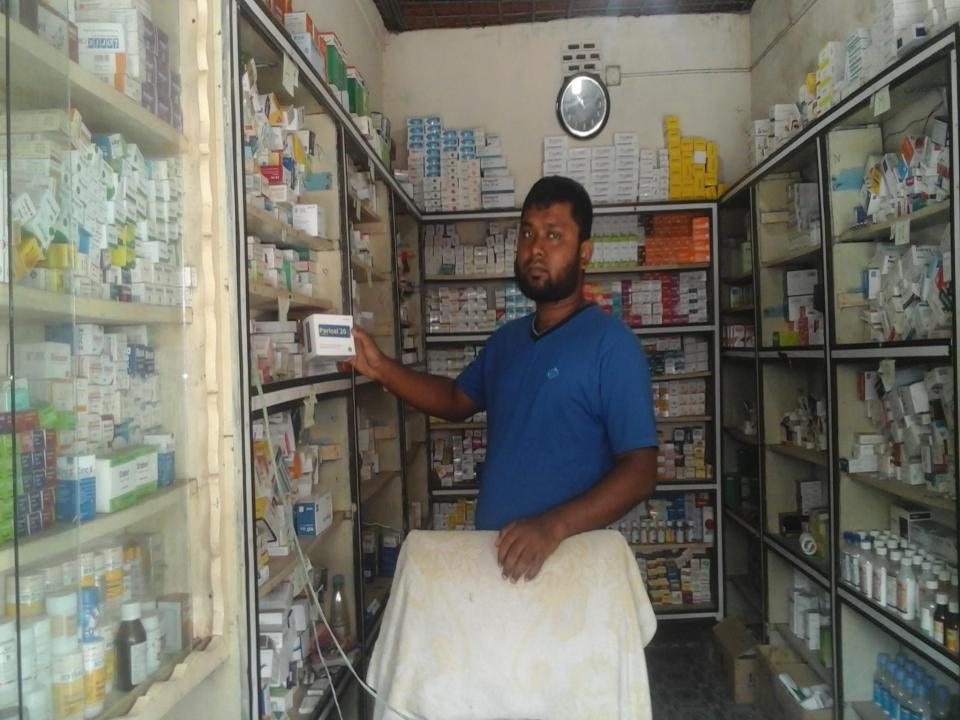

Proposed NU Business Name : M/S Arpito Medical

Store

Business Category: Medicine

#### PROPOSED NOBIN UDYOKTA BUSINESS INFO

| ••• | M/S Arpito Medical Store                                                             |
|-----|--------------------------------------------------------------------------------------|
| :   | Tulsighat Bazar, Pathati, Gaibandha .                                                |
| :   | Tk. 488,000                                                                          |
|     | Self Tk. 388,000 (from existing business) Required Investment Tk.100,000 (as equity) |
| :   | Taka 6,000 (Six thousand)                                                            |
| :   | Taka 6,500 (Six thousand and five hundred)                                           |
|     |                                                                                      |
| :   | On products 12%.                                                                     |
| :   | On products 12%.                                                                     |
| :   |                                                                                      |
|     | : :                                                                                  |