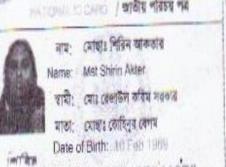

গণপ্রজাত া বাংলাদেশ সরকার Government of the People's Republic of Bonglas Is', NATIONA CARD / wills \*8859 \*12

नाम : रूपाः जामामुख्यामाम (भाउन)

Name: Md Asaduzzaman (Shaon)

णिका : एक तामाक्षेत्र कवित्र अवकात

মাতা : কেন্দ্র শিরিদ আকতার

Date Of Birth: 17 July 1985 ID NO. 3212487241271

ID NO: 3212487241272

গণপ্রভাতন্ত্রী বাংলাদেশ সরকার Government of the Prode's Registre of Banglariesh ্লাল্ড লাভাল / জাতীয় পরিচয় পর