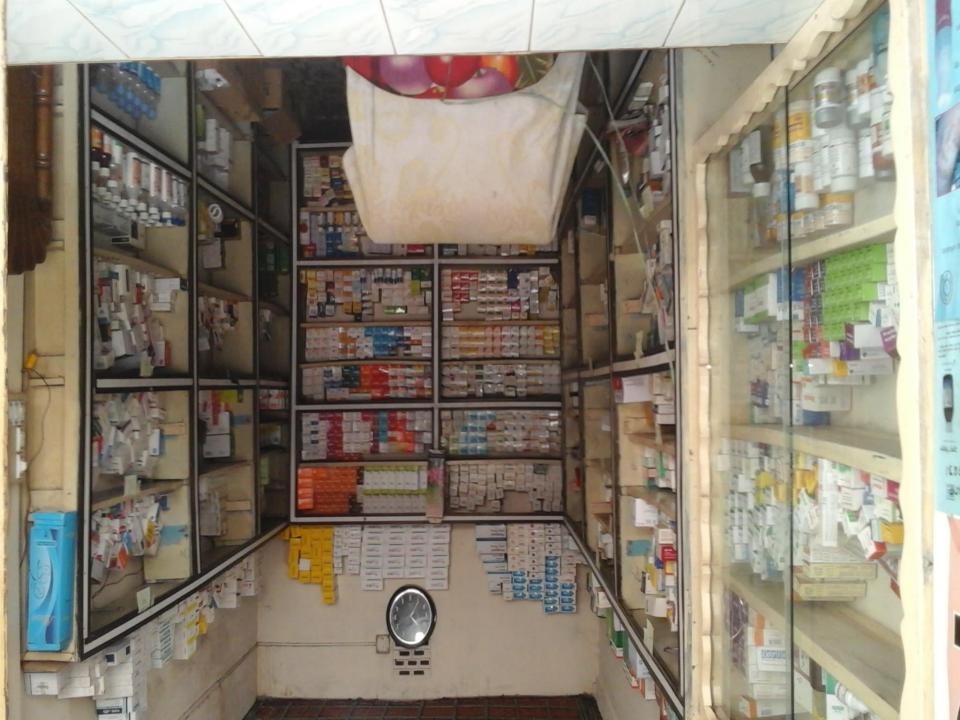

#### PROPOSED NOBIN UDYOKTA BUSINESS INFO

| ••• | M/S Arpito Medical Store                                                             |
|-----|--------------------------------------------------------------------------------------|
| :   | Tulsighat Bazar, Pathati, Gaibandha .                                                |
| :   | Tk. 488,000                                                                          |
|     | Self Tk. 388,000 (from existing business) Required Investment Tk.100,000 (as equity) |
| :   | Taka 6,000 (Six thousand)                                                            |
| :   | Taka 6,500 (Six thousand and five hundred)                                           |
|     |                                                                                      |
| :   | On products 12%.                                                                     |
| :   | On products 12%.                                                                     |
| :   |                                                                                      |
|     | : :                                                                                  |

#### INFO ON EXISTING BUSINESS OPERATIONS

| Doutionland                                  | Existing Business (BDT) |         |           |  |  |
|----------------------------------------------|-------------------------|---------|-----------|--|--|
| Particulars                                  | Daily                   | Monthly | Yearly    |  |  |
| Sales income from products (A)               | 4,000                   | 112,000 | 1,344,000 |  |  |
| Less: Cost of Sales / Products (B)           | 3,520                   | 98,560  | 1,182,720 |  |  |
| Gross Profit (C) [C=(A-B)]                   | 480                     | 13,440  | 161,280   |  |  |
| Less: Operating Cost:                        |                         |         |           |  |  |
| Electricity bill                             |                         | 200     | 2,400     |  |  |
| Generator bill                               |                         | 100     | 1,200     |  |  |
| Mobile bill                                  |                         | 500     | 6,000     |  |  |
| Present Salary (Family & Self)               |                         | 6,000   | 72,000    |  |  |
| Other Cost (Stationary & Entertainment etc.) |                         | 700     | 8,400     |  |  |
| Non Cash Item:                               |                         |         | ,         |  |  |
| Depreciation Expenses                        |                         |         | 4,860     |  |  |
| Total Operating Cost (D)                     |                         | 7,500   | 94,860    |  |  |
| Net Profit (C-D):                            |                         | 5,940   | 66,420    |  |  |

#### PRESENT & PROPOSED INVESTMENT BREAKDOWN

| Particulars                                                                                    |                                                            |         | Proposed | Total   |
|------------------------------------------------------------------------------------------------|------------------------------------------------------------|---------|----------|---------|
| Existing                                                                                       | Proposed                                                   | (BDT)   | (BDT)    | (BDT)   |
| Investment in products (Different types of medicine, etc.)                                     | Investment in products (Different types of medicine, etc.) | 345,360 | 100,000  | 445,360 |
| Investment in Machineries & Equipment (BP Machine, Thermometer, First Aid Box, Fan, Bulb, etc) |                                                            |         |          | 1,900   |
| Cash in hand                                                                                   |                                                            |         | -        | 10,240  |
| Decoration (fixture and fittings)                                                              |                                                            |         |          | 30,500  |
| Total Capital                                                                                  |                                                            |         | 100,000  | 488,000 |