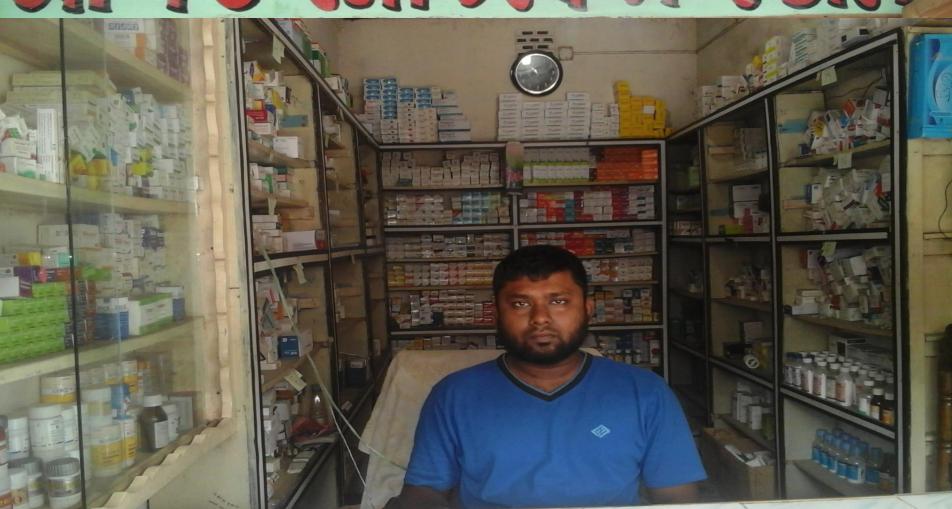

Proposed NU Business Name : M/S Arpito Medical

Store

Business Category: Medicine

#### PROPOSED NOBIN UDYOKTA BUSINESS INFO

| ••• | M/S Arpito Medical Store                                                             |
|-----|--------------------------------------------------------------------------------------|
| :   | Tulsighat Bazar, Pathati, Gaibandha .                                                |
| :   | Tk. 488,000                                                                          |
|     | Self Tk. 388,000 (from existing business) Required Investment Tk.100,000 (as equity) |
| :   | Taka 6,000 (Six thousand)                                                            |
| :   | Taka 6,500 (Six thousand and five hundred)                                           |
|     |                                                                                      |
| :   | On products 12%.                                                                     |
| :   | On products 12%.                                                                     |
| :   |                                                                                      |
|     | : :                                                                                  |