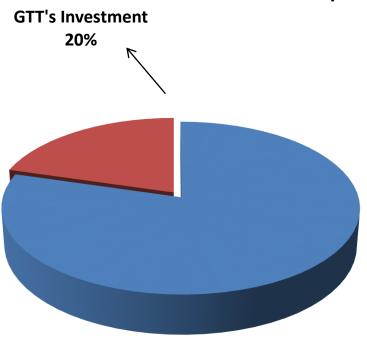

#### SOURCE OF FINANCE

- Entrepreneur's Contribution BDT 388,000
- GTT's Investment BDT 100,000
- Total Capital BDT 488,000

Entrepreneur's Contribution 80%