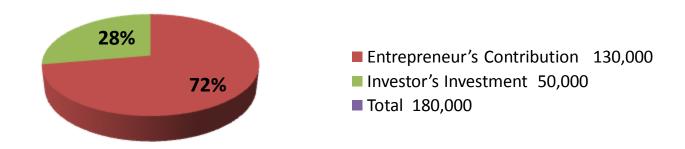

| Investment    | Rroa | kda | )W/D  |
|---------------|------|-----|-------|
| IIIVESLIIEIIL | DICa | NUL | JVVII |

|             | ting                    | Proposed |         |     |                   |        |          |
|-------------|-------------------------|----------|---------|-----|-------------------|--------|----------|
| Particulars | iculars Qty. Unit Price |          | Amount  | Qty | <b>Unit Price</b> | Amount | Proposed |
|             |                         |          | (BDT)   |     |                   | (BDT)  | Total    |
| Grill       | 6                       | 3000     | 18,000  | 0   | 0                 | 0      | 18,000   |
| Door        | 1                       | 6000     | 6,000   | 0   | 0                 | 0      | 6,000    |
| Shit        | 100                     | 100      | 10,000  | 100 | 100               | 10,000 | 20,000   |
| Angel       | 50                      | 50       | 2,500   | 250 | 50                | 12,500 | 15,000   |
| Squarebar   | 150                     | 50       | 7,500   | 300 | 50                | 15,000 | 22,500   |
| Others      | 1                       | 6000     | 6,000   | 1   | 4500              | 4,500  | 10,500   |
| Security    | 1                       | 80000    | 80,000  | 0   | 0                 | 0      | 80,000   |
| pati        | 0                       | 0        | 0       | 200 | 40                | 8,000  | 8,000    |
| Total       | 309                     | 0        | 130,000 | 851 | 0                 | 50,000 | 180,000  |