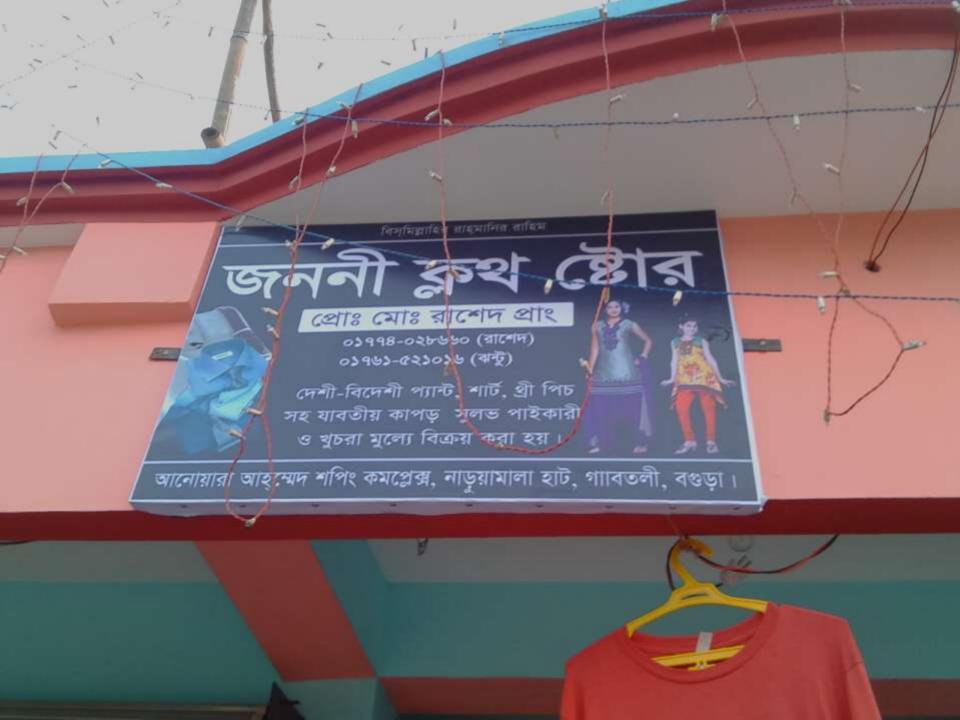

# Pictures

| Proposed Nobin Udyokta Business Info              |   |                                                                                                                                                                                                                                                                                                                                                                                |  |  |
|---------------------------------------------------|---|--------------------------------------------------------------------------------------------------------------------------------------------------------------------------------------------------------------------------------------------------------------------------------------------------------------------------------------------------------------------------------|--|--|
| Business Name                                     | : | JONNONI CLOTH STORE                                                                                                                                                                                                                                                                                                                                                            |  |  |
| Location                                          | : | Naruamala,Gabtoli,Bogra                                                                                                                                                                                                                                                                                                                                                        |  |  |
| Total Investment in BDT                           | : | BDT 230000/-                                                                                                                                                                                                                                                                                                                                                                   |  |  |
| Financing                                         | : | Self BDT 1,70,000/- (from existing business) 74%                                                                                                                                                                                                                                                                                                                               |  |  |
|                                                   |   | Required Investment BDT 60,000/- (as equity) 26%                                                                                                                                                                                                                                                                                                                               |  |  |
| Present salary/drawings from business (estimates) | : | BDT 5,000                                                                                                                                                                                                                                                                                                                                                                      |  |  |
| Proposed Salary                                   | : | BDT 5,000                                                                                                                                                                                                                                                                                                                                                                      |  |  |
| Size of shop                                      | : | 10 ft x 09 ft= 90 square ft                                                                                                                                                                                                                                                                                                                                                    |  |  |
| Security of the shop                              | : | N/A                                                                                                                                                                                                                                                                                                                                                                            |  |  |
| Implementation                                    | : | <ul> <li>The business is planned to be scaled up by investment in existing goods like; Sale &amp; Sewing Shirts, Pants and other Clothes etc.</li> <li>Average 20% gain on sales.</li> <li>The business is operating by entrepreneur. Existing no labors.</li> <li>After getting equity fund 01 labors will be appointed.</li> <li>Agreed grace period is 3 months.</li> </ul> |  |  |