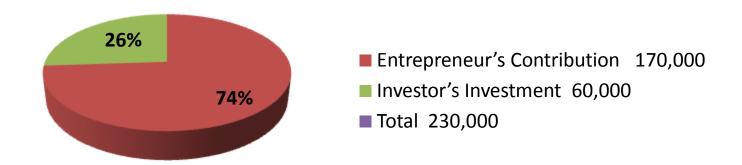

| Proposed Nobin Udyokta Business Info              |   |                                                                                                                                                                                                                                                                                                                                                                                |  |  |
|---------------------------------------------------|---|--------------------------------------------------------------------------------------------------------------------------------------------------------------------------------------------------------------------------------------------------------------------------------------------------------------------------------------------------------------------------------|--|--|
| Business Name                                     | : | JONNONI CLOTH STORE                                                                                                                                                                                                                                                                                                                                                            |  |  |
| Location                                          | : | Naruamala,Gabtoli,Bogra                                                                                                                                                                                                                                                                                                                                                        |  |  |
| Total Investment in BDT                           | : | BDT 230000/-                                                                                                                                                                                                                                                                                                                                                                   |  |  |
| Financing                                         | : | Self BDT 1,70,000/- (from existing business) 74%                                                                                                                                                                                                                                                                                                                               |  |  |
|                                                   |   | Required Investment BDT 60,000/- (as equity) 26%                                                                                                                                                                                                                                                                                                                               |  |  |
| Present salary/drawings from business (estimates) | : | BDT 5,000                                                                                                                                                                                                                                                                                                                                                                      |  |  |
| Proposed Salary                                   | : | BDT 5,000                                                                                                                                                                                                                                                                                                                                                                      |  |  |
| Size of shop                                      | : | 10 ft x 09 ft= 90 square ft                                                                                                                                                                                                                                                                                                                                                    |  |  |
| Security of the shop                              | : | N/A                                                                                                                                                                                                                                                                                                                                                                            |  |  |
| Implementation                                    | : | <ul> <li>The business is planned to be scaled up by investment in existing goods like; Sale &amp; Sewing Shirts, Pants and other Clothes etc.</li> <li>Average 20% gain on sales.</li> <li>The business is operating by entrepreneur. Existing no labors.</li> <li>After getting equity fund 01 labors will be appointed.</li> <li>Agreed grace period is 3 months.</li> </ul> |  |  |

|             |      | Investr    | ment Brea | akdow    | n             |        |          |
|-------------|------|------------|-----------|----------|---------------|--------|----------|
| Existing    |      |            |           | Proposed |               |        |          |
| Particulars | Qty. | Unit Price | Amount    | Qty      | Unit<br>Price | Amount | Proposed |
|             |      |            | (BDT)     |          |               | (BDT)  | Total    |
| Shari       | 60   | 500        | 30,000    | 50       | 500           | 25,000 | 55,000   |
| Lungi       | 100  | 300        | 30,000    | 50       | 300           | 15,000 | 45,000   |
| Sit Cloth   | 50   | 1000       | 50,000    | 5        | 1000          | 5,000  | 55,000   |
| Three pice  | 30   | 300        | 9,000     | 50       | 300           | 15,000 | 24,000   |
| Others      | 1    | 11000      | 11,000    | 0        | 0             | 0      | 11,000   |
| Security    | 1    | 40000      | 40000     |          |               |        | 40000    |
|             | 0    | 0          | 170,000   | 155      | 0             | 60,000 | 230,000  |