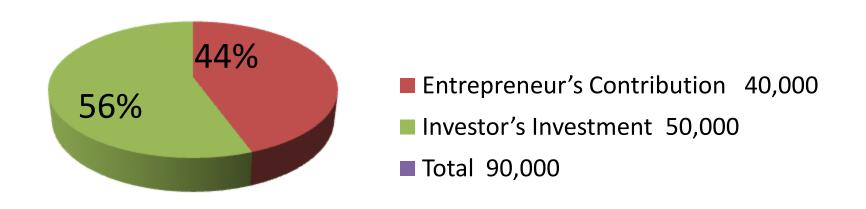

| Proposed Nobin Udyokta Business Info              |   |                                                                                                                                                                                                                                                                                                                                                  |  |  |  |
|---------------------------------------------------|---|--------------------------------------------------------------------------------------------------------------------------------------------------------------------------------------------------------------------------------------------------------------------------------------------------------------------------------------------------|--|--|--|
| Business Name                                     | : | MS SHAKER HARDWARE                                                                                                                                                                                                                                                                                                                               |  |  |  |
| Location                                          | : | Bagha Polli Biddut Mor, Rajshahi                                                                                                                                                                                                                                                                                                                 |  |  |  |
| Total Investment in BDT                           | • | BDT 90,000                                                                                                                                                                                                                                                                                                                                       |  |  |  |
| Financing                                         | : | Self BDT 40,000 (from existing business) 44%                                                                                                                                                                                                                                                                                                     |  |  |  |
|                                                   |   | Required Investment BDT 50,000 (as equity) 56%                                                                                                                                                                                                                                                                                                   |  |  |  |
| Present salary/drawings from business (estimates) | : | BDT 5,000 Taka.                                                                                                                                                                                                                                                                                                                                  |  |  |  |
| Proposed Salary                                   | : | BDT 5,000 Taka.                                                                                                                                                                                                                                                                                                                                  |  |  |  |
| Size of shop                                      | : | 7 ft x 10 ft= 70 Square ft                                                                                                                                                                                                                                                                                                                       |  |  |  |
| \Implementation                                   | : | <ul> <li>The business is planned to be scaled up by investment in existing goods like; Cement, Steel etc.</li> <li>Average 15% gain on sale.</li> <li>The business is operating by entrepreneur. Existing not Employees.</li> <li>The shop is owned.</li> <li>Collects goods from Rajshahi.</li> <li>Agreed grace period is 3 months.</li> </ul> |  |  |  |

| Investment Breakdown |          |            |                 |      |            |                 |                   |  |
|----------------------|----------|------------|-----------------|------|------------|-----------------|-------------------|--|
|                      | Proposed |            |                 |      |            |                 |                   |  |
| Particulars          | Qty.     | Unit Price | Amount<br>(BDT) | Qty. | Unit Price | Amount<br>(BDT) | Proposed<br>Total |  |
| Cement               | 100      | 369        | 36,900          | 0    | 0          | 0               | 36,900            |  |
| Others               | 1        | 3100       | 3,100           | 0    | 0          | 0               | 3,100             |  |
| Steel (rod)          | 0        | 0          | 0               | 1    | 50000      | 50,000          | 50,000            |  |
| Total                | 101      |            | 40,000          | 1    |            | 50,000          | 90,000            |  |