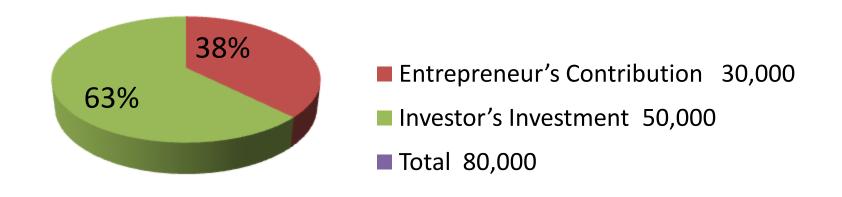

| Proposed Nobin Udyokta Business Info              |   |                                                                                                                                                                                                                                   |  |
|---------------------------------------------------|---|-----------------------------------------------------------------------------------------------------------------------------------------------------------------------------------------------------------------------------------|--|
| Business Name                                     | : | ROZINA MORGI KHAMAR                                                                                                                                                                                                               |  |
| Location                                          | : | Pirijpur, Godagari, Rajshahi                                                                                                                                                                                                      |  |
| Total Investment in BDT                           | : | BDT 80,000/-                                                                                                                                                                                                                      |  |
| Financing                                         | : | Self BDT 30,000/- (from existing business) 38%                                                                                                                                                                                    |  |
|                                                   |   | Required Investment BDT 50,000/- (as equity) 62%                                                                                                                                                                                  |  |
| Present salary/drawings from business (estimates) | : | BDT 5,000                                                                                                                                                                                                                         |  |
| Proposed Salary                                   | : | BDT 5,000                                                                                                                                                                                                                         |  |
| Size of shop                                      | : | 23 ft x 11 ft= 253 square ft                                                                                                                                                                                                      |  |
| Implementation                                    | : | <ul> <li>He has a chicken farm.</li> <li>The business is operating by entrepreneur. Existing no employee.</li> <li>The farm is owned.</li> <li>Collects goods from Rajshahi.</li> <li>Agreed grace period is 3 months.</li> </ul> |  |

| Investment Breakdown |      |       |         |          |       |        |          |
|----------------------|------|-------|---------|----------|-------|--------|----------|
| Existing             |      |       |         | Proposed |       |        |          |
| Particulars          | Qty. | Unit  | Amoun   | Qty.     | Unit  | Amount | Proposed |
|                      |      | Price | t (BDT) |          | Price | (BDT)  | Total    |
| Broiler chicken      | 400  | 72    | 28,800  | 280      | 71    | 19,880 | 48,680   |
| Feed                 | 0    | 0     | 0       | 1        | 26000 | 26,000 | 26,000   |
| Vitamin              | 1    | 1200  | 1,200   | 1        | 4120  | 4,120  | 5,320    |
| Total                | 401  |       | 30,000  | 282      |       | 50,000 | 80,000   |