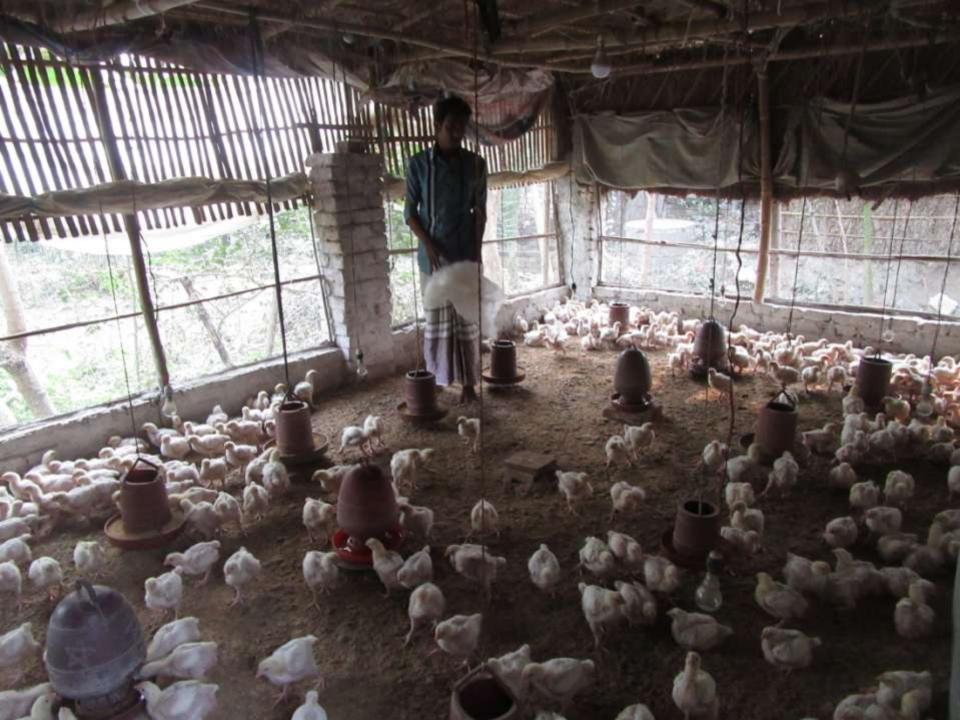

| Proposed Nobin Udyokta Business Info              |   |                                                                                                                                                                                                                                   |  |
|---------------------------------------------------|---|-----------------------------------------------------------------------------------------------------------------------------------------------------------------------------------------------------------------------------------|--|
| Business Name                                     | : | ROZINA MORGI KHAMAR                                                                                                                                                                                                               |  |
| Location                                          | : | Pirijpur, Godagari, Rajshahi                                                                                                                                                                                                      |  |
| Total Investment in BDT                           | : | BDT 80,000/-                                                                                                                                                                                                                      |  |
| Financing                                         | : | Self BDT 30,000/- (from existing business) 38%                                                                                                                                                                                    |  |
|                                                   |   | Required Investment BDT 50,000/- (as equity) 62%                                                                                                                                                                                  |  |
| Present salary/drawings from business (estimates) | : | BDT 5,000                                                                                                                                                                                                                         |  |
| Proposed Salary                                   | : | BDT 5,000                                                                                                                                                                                                                         |  |
| Size of shop                                      | : | 23 ft x 11 ft= 253 square ft                                                                                                                                                                                                      |  |
| Implementation                                    | : | <ul> <li>He has a chicken farm.</li> <li>The business is operating by entrepreneur. Existing no employee.</li> <li>The farm is owned.</li> <li>Collects goods from Rajshahi.</li> <li>Agreed grace period is 3 months.</li> </ul> |  |