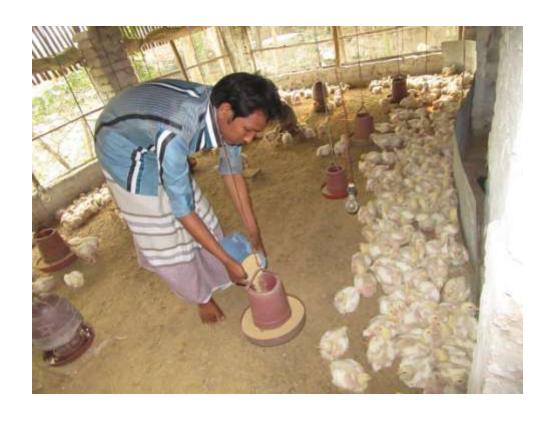

### Proposed NU Business Name: ROZINA MORGI KHAMAR



Project identification and prepared by: Kobir Raksham, Godagari Unit, Rajshahai

Project verified by: Abdul Mannan Talukder



| Brief Bio of The Proposed Nobin Udyokta                                                                                                         |       |                                                                                                                                                                                           |  |  |
|-------------------------------------------------------------------------------------------------------------------------------------------------|-------|----------------------------------------------------------------------------------------------------------------------------------------------------------------------