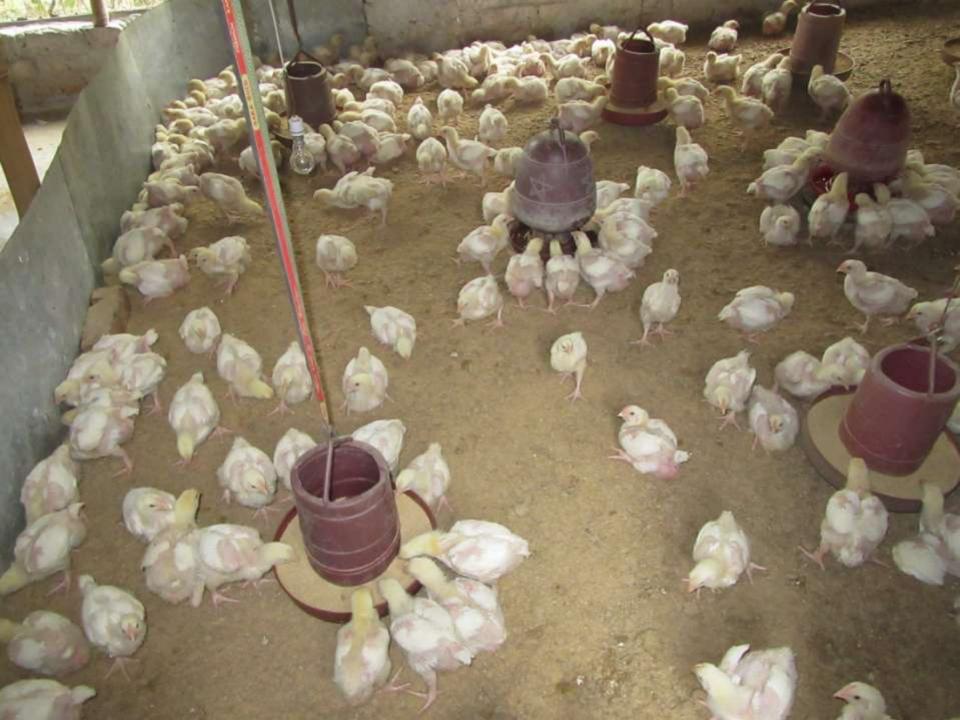

| Proposed Nobin Udyokta Business Info              |   |                                                                                                                                                                                                                                   |  |
|---------------------------------------------------|---|-----------------------------------------------------------------------------------------------------------------------------------------------------------------------------------------------------------------------------------|--|
| Business Name                                     | : | ROZINA MORGI KHAMAR                                                                                                                                                                                                               |  |
| Location                                          | : | Pirijpur, Godagari, Rajshahi                                                                                                                                                                                                      |  |
| Total Investment in BDT                           | : | BDT 80,000/-                                                                                                                                                                                                                      |  |
| Financing                                         | : | Self BDT 30,000/- (from existing business) 38%                                                                                                                                                                                    |  |
|                                                   |   | Required Investment BDT 50,000/- (as equity) 62%                                                                                                                                                                                  |  |
| Present salary/drawings from business (estimates) | : | BDT 5,000                                                                                                                                                                                                                         |  |
| Proposed Salary                                   | : | BDT 5,000                                                                                                                                                                                                                         |  |
| Size of shop                                      | : | 23 ft x 11 ft= 253 square ft                                                                                                                                                                                                      |  |
| Implementation                                    | : | <ul> <li>He has a chicken farm.</li> <li>The business is operating by entrepreneur. Existing no employee.</li> <li>The farm is owned.</li> <li>Collects goods from Rajshahi.</li> <li>Agreed grace period is 3 months.</li> </ul> |  |