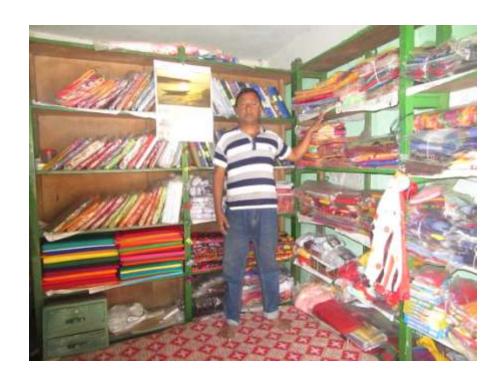

### Proposed NU Business Name: LIKHON BOSTRALOY & GARMENTS



Project identification and prepared by: MD Lokman Hekim Godagari, Rajshahi Unit

Project verified by: Md Abdul Mannan Talukdar



| Brief Bio of The Proposed Nobin Udyokta                                                                                                         |                     |                                                                                                                                                                                                      |  |  |  |  |
|-------------------------------------------------------------------------------------------------------------------------------------------------|---------------------|----------------------------------------------------------------------------------------------------------------------