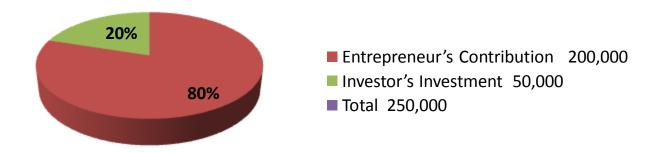

| Investment Breakdown |      |            |         |                     |        |        |          |  |
|----------------------|------|------------|---------|---------------------|--------|--------|----------|--|
|                      | Exis | ting       |         | Proposed            |        |        |          |  |
| Particulars          | Qty. | Unit Price | Amount  | ount Qty Unit Price |        | Amount | Proposed |  |
|                      |      |            | (BDT)   | ]                   |        | (BDT)  | Total    |  |
| Sharee               | 150  | 400        | 60,000  | 50                  | 400    | 20,000 | 80,000   |  |
| Lungi                | 150  | 300        | 45,000  | 20                  | 300    | 6,000  | 51,000   |  |
| Long cloth           | 400  | 45         | 18,000  | 10                  | 400    | 4,000  | 22,000   |  |
| Three piece          | 40   | 400        | 16,000  | 20                  | 300    | 6,000  | 22,000   |  |
| Shirt piece          | 20   | 300        | 6,000   | 0                   | 0      | 0      | 6,000    |  |
| Pant piece           | 20   | 350        | 7,000   | 0                   | 0      | 0      | 7,000    |  |
| Garments items       | 1    | 40000      | 40,000  | 1                   | 14,000 | 14,000 | 54,000   |  |
| Security             | 1    | 5000       | 5,000   | 0                   | 0      | 0      | 5,000    |  |
| Others               | 1    | 3000       | 3,000   | 0                   | 0      | 0      | 3,000    |  |
| Total                | 783  | 0          | 200,000 | 101                 | 0      | 50,000 | 250,000  |  |