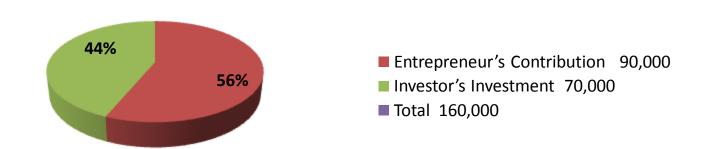

| Proposed Nobin Udyokta Business Info              |          |                                                                                                                                                                                                                                                                                                                                                                                                             |  |  |
|---------------------------------------------------|----------|-------------------------------------------------------------------------------------------------------------------------------------------------------------------------------------------------------------------------------------------------------------------------------------------------------------------------------------------------------------------------------------------------------------|--|--|
| Business Name                                     | :        | RUPALY TAILORS & FEBRIX                                                                                                                                                                                                                                                                                                                                                                                     |  |  |
| Location                                          | :        | Taltoly Bazar, Sreepur, Gajipur                                                                                                                                                                                                                                                                                                                                                                             |  |  |
| Total Investment in BDT                           | :        | BDT 1,60,000/-                                                                                                                                                                                                                                                                                                                                                                                              |  |  |
| Financing                                         | :        | Self BDT 90,000/-(from existing business) 56%<br>Required Investment BDT 70,000/-(as equity) 44%                                                                                                                                                                                                                                                                                                            |  |  |
| Present salary/drawings from business (estimates) | :        | BDT 4,000/-                                                                                                                                                                                                                                                                                                                                                                                                 |  |  |
| Proposed Salary                                   | <b>:</b> | BDT 5,000/-                                                                                                                                                                                                                                                                                                                                                                                                 |  |  |
| Size of shop                                      | :        | 10 ft x 15 ft= 150square ft                                                                                                                                                                                                                                                                                                                                                                                 |  |  |
| Security of the shop                              | :        | BDT 50,000/-                                                                                                                                                                                                                                                                                                                                                                                                |  |  |
| Implementation                                    | :        | <ul> <li>The business is planned to be scaled up by investment in existing goods like; Tailoring business.</li> <li>Average 15% gain on sale.</li> <li>The business is operating by entrepreneur. Existing 1 employee.</li> <li>After getting equity fund 1 employ will be appointed.</li> <li>The shop is rented.</li> <li>Collects goods from Dhaka.</li> <li>Agreed grace period is 3 months.</li> </ul> |  |  |