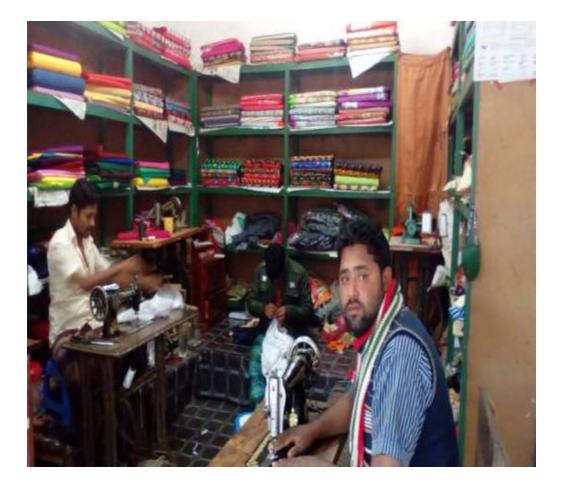

#### Proposed NU Business Name: AMENA BOSTRALOY & TAILORING SHOP



Project identification and prepared by: Md. Hafizur Rahman, Mawna Unit, Gazipur

Project verified by: MD. Siddikkur Rahman



| Brief Bio of The Proposed Nobin Udyokta                                                                                                                        |    |                                                                                                                                                                                                                |  |  |
|----------------------------------------------------------------------------------------------------------------------------------------------------------------|----|--------------------------------------------------------------------------------------------------------------------------