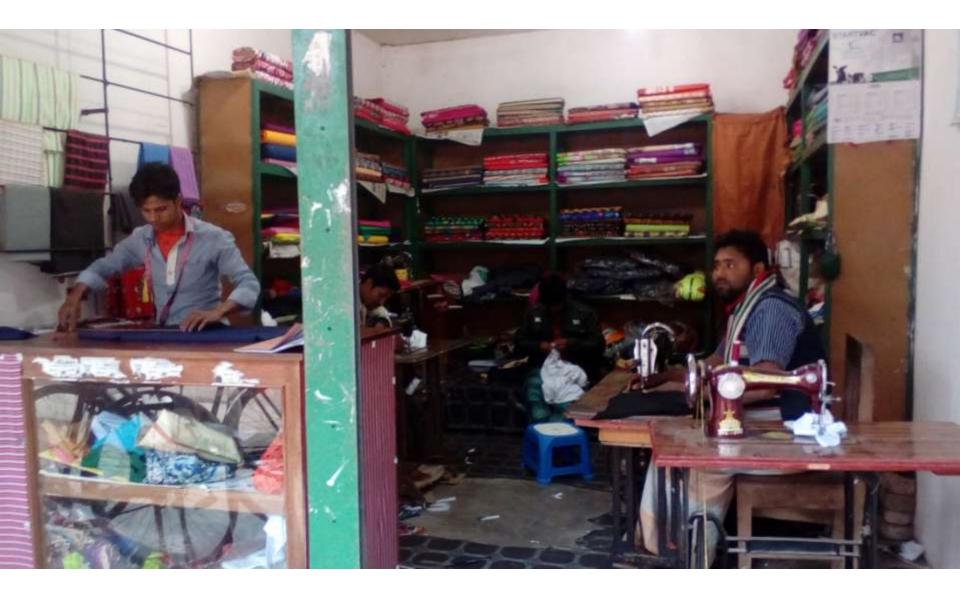

| Proposed Nobin Udyokta Business Info                 |   |                                                                                                                                                                                                                                                                                                                                                                                                             |  |  |
|------------------------------------------------------|---|-------------------------------------------------------------------------------------------------------------------------------------------------------------------------------------------------------------------------------------------------------------------------------------------------------------------------------------------------------------------------------------------------------------|--|--|
| Business Name                                        | : | AMENA BOSTRALOI & TAILORING SHOP                                                                                                                                                                                                                                                                                                                                                                            |  |  |
| Location                                             | : | Barotopa Bazar, Sreepur, Gajipur                                                                                                                                                                                                                                                                                                                                                                            |  |  |
| Total Investment in BDT                              | : | BDT 1,20,000/-                                                                                                                                                                                                                                                                                                                                                                                              |  |  |
| Financing                                            | : | Self BDT 60,000/-(from existing business) 50%<br>Required Investment BDT 60,000/-(as equity) 50%                                                                                                                                                                                                                                                                                                            |  |  |
| Present salary/drawings<br>from business (estimates) | : | BDT 4,000/-                                                                                                                                                                                                                                                                                                                                                                                                 |  |  |
| Proposed Salary                                      | : | BDT 4,000/-                                                                                                                                                                                                                                                                                                                                                                                                 |  |  |
| Size of shop                                         | : | 12 ft x 15 ft= 180square ft                                                                                                                                                                                                                                                                                                                                                                                 |  |  |
| Security of the shop                                 | : | BDT 50,000/-                                                                                                                                                                                                                                                                                                                                                                                                |  |  |
| Implementation                                       | : | <ul> <li>The business is planned to be scaled up by investment in existing goods like; Tailoring business.</li> <li>Average 15% gain on sale.</li> <li>The business is operating by entrepreneur. Existing 1 employee.</li> <li>After getting equity fund 1 employ will be appointed.</li> <li>The shop is rented.</li> <li>Collects goods from Dhaka.</li> <li>Agreed grace period is 3 months.</li> </ul> |  |  |

Pictures