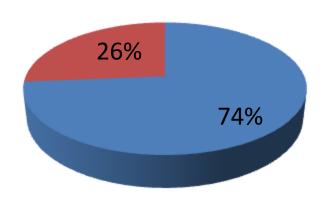

| Proposed Nobin Udyokta Business Info              |   |                                                                                                                                                                                                                                                                                                                                                    |  |  |  |  |
|---------------------------------------------------|---|----------------------------------------------------------------------------------------------------------------------------------------------------------------------------------------------------------------------------------------------------------------------------------------------------------------------------------------------------|--|--|--|--|
| Business Name                                     | : | SUNMOON TAILORS                                                                                                                                                                                                                                                                                                                                    |  |  |  |  |
| Location                                          | : | Gozaria, Kaliakor, Gazipur.                                                                                                                                                                                                                                                                                                                        |  |  |  |  |
| Total Investment in BDT                           | : | BDT 3,80,000/-                                                                                                                                                                                                                                                                                                                                     |  |  |  |  |
| Financing                                         | : | Self BDT 2,80,000/- (from existing business) 74 %                                                                                                                                                                                                                                                                                                  |  |  |  |  |
|                                                   |   | Required Investment BDT 1,00,000/- (as equity) 26%                                                                                                                                                                                                                                                                                                 |  |  |  |  |
| Present salary/drawings from business (estimates) | : | BDT 5,000                                                                                                                                                                                                                                                                                                                                          |  |  |  |  |
| Proposed Salary                                   | : | BDT 5,000                                                                                                                                                                                                                                                                                                                                          |  |  |  |  |
| Size of shop                                      | : | 14 ft x 15 ft= 210 square ft                                                                                                                                                                                                                                                                                                                       |  |  |  |  |
| Security of the shop                              | : | 1,00,000                                                                                                                                                                                                                                                                                                                                           |  |  |  |  |
| Implementation                                    | : | <ul> <li>The business is planned to be scaled up by investment in existing goods like; Tailoring item</li> <li>Average 20% gain on sales.</li> <li>The business is operating by entrepreneur.</li> <li>Existing no employee.</li> <li>The shop is rented.</li> <li>Collects goods from Dhaka.</li> <li>Agreed grace period is 3 months.</li> </ul> |  |  |  |  |