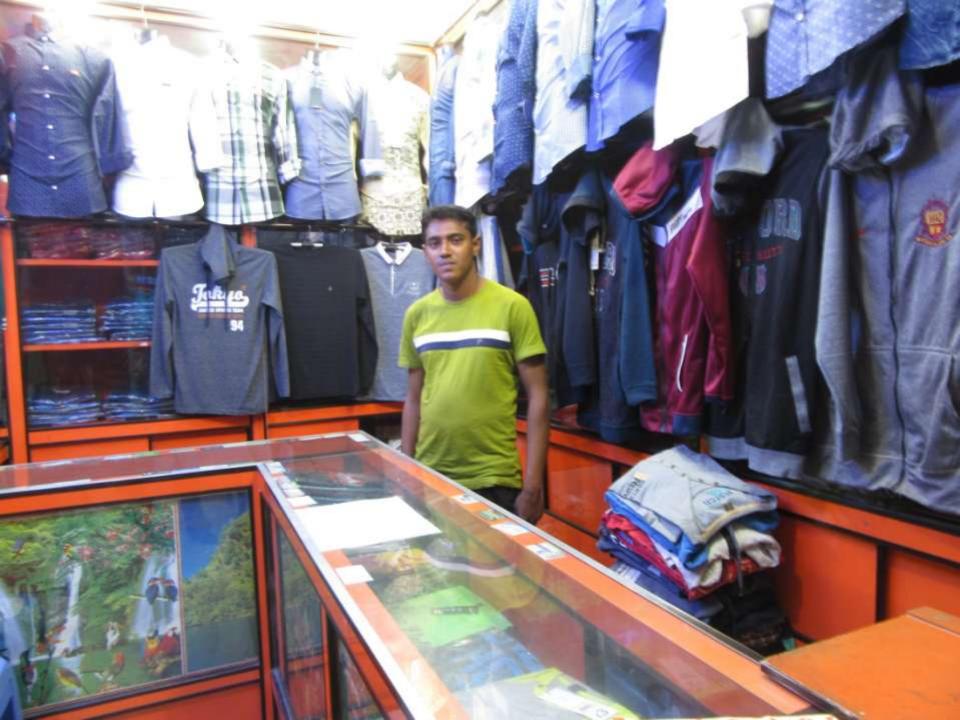

# Pictures

| Proposed Nobin Udyokta Business Info              |   |                                                                                                                                                                                                                                                                                                                                                                                                                                    |  |  |
|---------------------------------------------------|---|------------------------------------------------------------------------------------------------------------------------------------------------------------------------------------------------------------------------------------------------------------------------------------------------------------------------------------------------------------------------------------------------------------------------------------|--|--|
| Business Name                                     | : | MUKTA FASHION                                                                                                                                                                                                                                                                                                                                                                                                                      |  |  |
| Location                                          | : | Hira Market, Tangail                                                                                                                                                                                                                                                                                                                                                                                                               |  |  |
| Total Investment in BDT                           | : | BDT 680000                                                                                                                                                                                                                                                                                                                                                                                                                         |  |  |
| Financing                                         | : | Self BDT 600000 (from existing business) 88%<br>Required Investment BDT 80000 (as equity) 12%                                                                                                                                                                                                                                                                                                                                      |  |  |
| Present salary/drawings from business (estimates) | : | BDT 5,000 Taka.                                                                                                                                                                                                                                                                                                                                                                                                                    |  |  |
| Proposed Salary                                   | : | BDT 5,000 Taka.                                                                                                                                                                                                                                                                                                                                                                                                                    |  |  |
| Size of shop                                      | : | 14 ft x 08 ft= 112 Square ft                                                                                                                                                                                                                                                                                                                                                                                                       |  |  |
| Security of the shop                              | : | BDT nil                                                                                                                                                                                                                                                                                                                                                                                                                            |  |  |
| Implementation                                    | : | <ul> <li>The business is planned to be scaled up by investment in existing goods like; Pant, T shirt, Shirt, baby set, Panjabi etc.</li> <li>Average 20% gain on sale.</li> <li>The business is operating by entrepreneur. Existing 01 Employees.</li> <li>O1 Will be appointed after receiving equity money.</li> <li>The shop is rented.</li> <li>Collects goods from Dhaka</li> <li>Agreed grace period is 3 months.</li> </ul> |  |  |