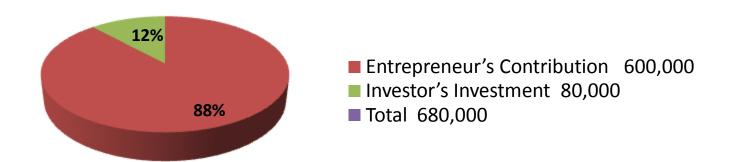

| Proposed Nobin Udyokta Business Info              |   |                                                                                                                                                                                                                                                                                                                                                                                                                                    |  |  |
|---------------------------------------------------|---|------------------------------------------------------------------------------------------------------------------------------------------------------------------------------------------------------------------------------------------------------------------------------------------------------------------------------------------------------------------------------------------------------------------------------------|--|--|
| Business Name                                     | : | MUKTA FASHION                                                                                                                                                                                                                                                                                                                                                                                                                      |  |  |
| Location                                          | : | Hira Market, Tangail                                                                                                                                                                                                                                                                                                                                                                                                               |  |  |
| Total Investment in BDT                           | : | BDT 680000                                                                                                                                                                                                                                                                                                                                                                                                                         |  |  |
| Financing                                         | : | Self BDT 600000 (from existing business) 88%<br>Required Investment BDT 80000 (as equity) 12%                                                                                                                                                                                                                                                                                                                                      |  |  |
| Present salary/drawings from business (estimates) | : | BDT 5,000 Taka.                                                                                                                                                                                                                                                                                                                                                                                                                    |  |  |
| Proposed Salary                                   | : | BDT 5,000 Taka.                                                                                                                                                                                                                                                                                                                                                                                                                    |  |  |
| Size of shop                                      | : | 14 ft x 08 ft= 112 Square ft                                                                                                                                                                                                                                                                                                                                                                                                       |  |  |
| Security of the shop                              | : | BDT nil                                                                                                                                                                                                                                                                                                                                                                                                                            |  |  |
| Implementation                                    | : | <ul> <li>The business is planned to be scaled up by investment in existing goods like; Pant, T shirt, Shirt, baby set, Panjabi etc.</li> <li>Average 20% gain on sale.</li> <li>The business is operating by entrepreneur. Existing 01 Employees.</li> <li>O1 Will be appointed after receiving equity money.</li> <li>The shop is rented.</li> <li>Collects goods from Dhaka</li> <li>Agreed grace period is 3 months.</li> </ul> |  |  |

| Investment | Prop | kdown |
|------------|------|-------|
| nivesunent | DIEd | KUUWI |

|              | Exis | ting       | Proposed |     |                |        |          |
|--------------|------|------------|----------|-----|----------------|--------|----------|
| Particulars  | Qty. | Unit Price | Amount   | Qty | Qty Unit Price |        | Proposed |
|              |      |            | (BDT)    |     |                | (BDT)  | Total    |
| Pant         | 100  | 750        | 75,000   | 1   | 30,000         | 30,000 | 105,000  |
| T shirt      | 200  | 300        | 60,000   | 1   | 30,000         | 30,000 | 90,000   |
| Shirt        | 150  | 550        | 82,500   |     | 0              | 0      | 82,500   |
| Baby set     | 100  | 220        | 22,000   | 1   | 10,000         | 10,000 | 32,000   |
| Winter cloth | 50   | 550        | 27,500   | 0   | 0              | 0      | 27,500   |
| Panjabi      | 39   | 550        | 21,450   | 1   | 10,000         | 10,000 | 31,450   |
| Trouser      | 40   | 250        | 10,000   | 0   | 0              | 0      | 10,000   |
| Security     | 1    | 300000     | 300,000  | 0   | 0              | 0      | 300,000  |
| Others       | 1    | 1550       | 1,550    | 0   | 0              | 0      | 1,550    |
| Total        | 681  | 0          | 600,000  | 4   | 0              | 80,000 | 680,000  |