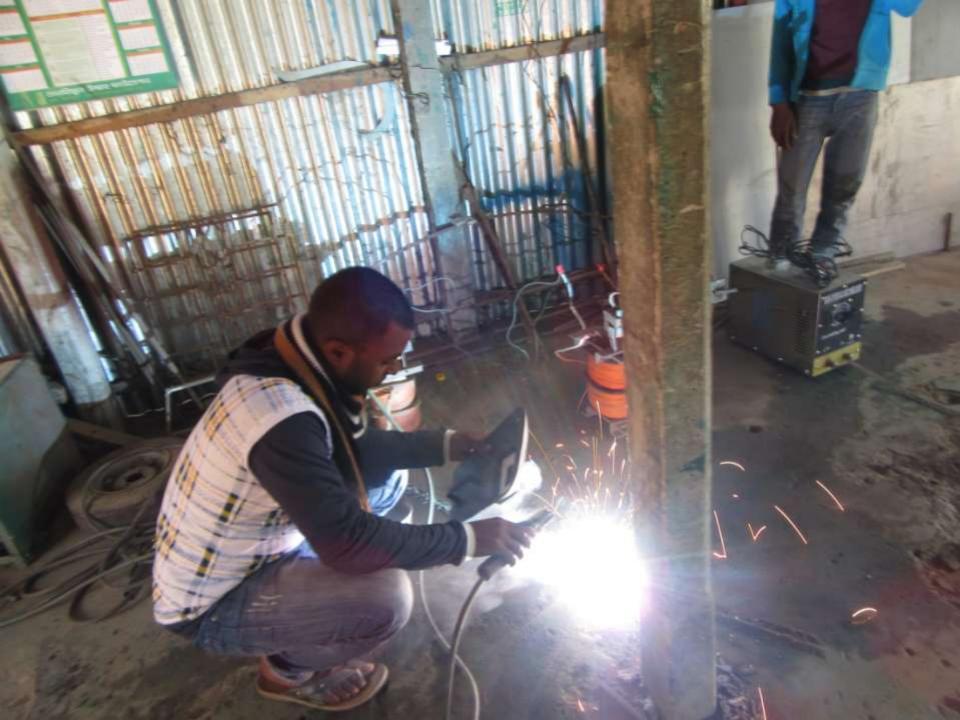

| Proposed Nobin Udyokta Business Info                    |   |                                                                                                                                                                                                                                                                                                                                                                                                                           |  |  |  |
|---------------------------------------------------------|---|---------------------------------------------------------------------------------------------------------------------------------------------------------------------------------------------------------------------------------------------------------------------------------------------------------------------------------------------------------------------------------------------------------------------------|--|--|--|
| Business Name                                           | : | MA STEEL ENGINEERING WORKSHOP                                                                                                                                                                                                                                                                                                                                                                                             |  |  |  |
| Location                                                | : | Suruj Baazar, Tangail.                                                                                                                                                                                                                                                                                                                                                                                                    |  |  |  |
| Total Investment in BDT                                 | : | BDT 320000                                                                                                                                                                                                                                                                                                                                                                                                                |  |  |  |
| Financing                                               | : | Self BDT 240000 (from existing business) 75%<br>Required Investment BDT 80000 (as equity) 25%                                                                                                                                                                                                                                                                                                                             |  |  |  |
| Present salary/drawings<br>from business<br>(estimates) | : | BDT 5,000 Taka.                                                                                                                                                                                                                                                                                                                                                                                                           |  |  |  |
| Proposed Salary                                         | : | BDT 5,000 Taka.                                                                                                                                                                                                                                                                                                                                                                                                           |  |  |  |
| Size of shop                                            | : | 25ft x 25ft= 625 Square ft                                                                                                                                                                                                                                                                                                                                                                                                |  |  |  |
| Implementation                                          | : | <ul> <li>The business is planned to be scaled up by investment in existing goods like; Steel Furniture &amp; Others etc</li> <li>Average 12% gain on sale.</li> <li>The business is operating by entrepreneur. Existing 06 Employees.</li> <li>02 Will be appointed after receiving equity money.</li> <li>The shop is rented.</li> <li>Collects goods from Tangail.</li> <li>Agreed grace period is 3 months.</li> </ul> |  |  |  |

### THREATS

Theft Fire Political unrest Pictures