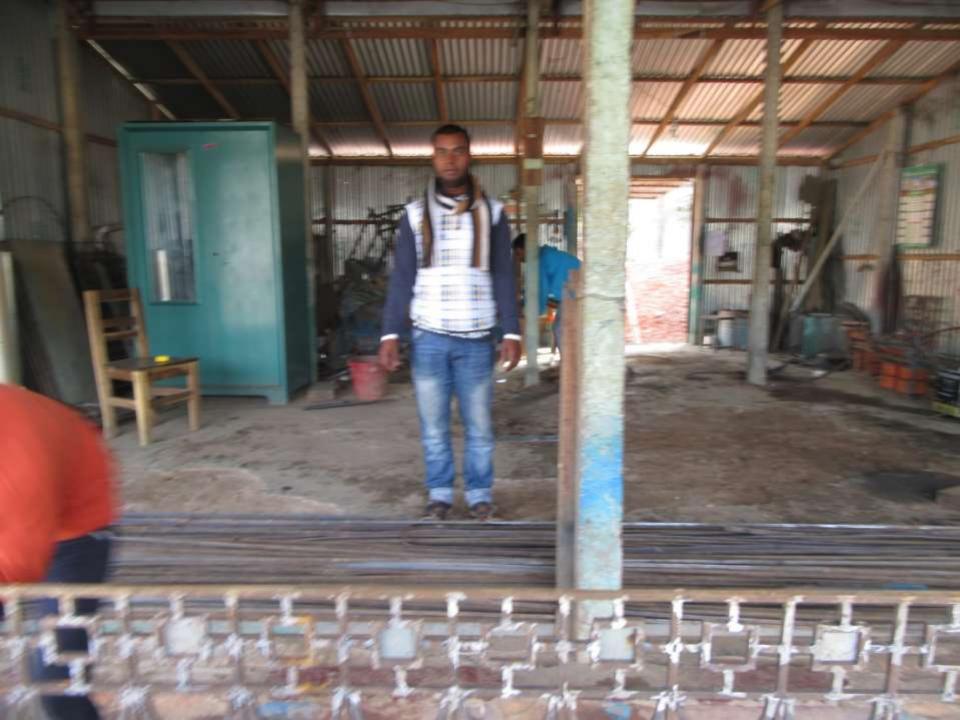

| Proposed Nobin Udyokta Business Info                    |   |                                                                                                                                                                                                                                                                                                                                                                                                                           |  |  |  |
|---------------------------------------------------------|---|---------------------------------------------------------------------------------------------------------------------------------------------------------------------------------------------------------------------------------------------------------------------------------------------------------------------------------------------------------------------------------------------------------------------------|--|--|--|
| Business Name                                           | : | MA STEEL ENGINEERING WORKSHOP                                                                                                                                                                                                                                                                                                                                                                                             |  |  |  |
| Location                                                | : | Suruj Baazar, Tangail.                                                                                                                                                                                                                                                                                                                                                                                                    |  |  |  |
| Total Investment in BDT                                 | : | BDT 320000                                                                                                                                                                                                                                                                                                                                                                                                                |  |  |  |
| Financing                                               | : | Self BDT 240000 (from existing business) 75%<br>Required Investment BDT 80000 (as equity) 25%                                                                                                                                                                                                                                                                                                                             |  |  |  |
| Present salary/drawings<br>from business<br>(estimates) | : | BDT 5,000 Taka.                                                                                                                                                                                                                                                                                                                                                                                                           |  |  |  |
| Proposed Salary                                         | : | BDT 5,000 Taka.                                                                                                                                                                                                                                                                                                                                                                                                           |  |  |  |
| Size of shop                                            | : | 25ft x 25ft= 625 Square ft                                                                                                                                                                                                                                                                                                                                                                                                |  |  |  |
| Implementation                                          | : | <ul> <li>The business is planned to be scaled up by investment in existing goods like; Steel Furniture &amp; Others etc</li> <li>Average 12% gain on sale.</li> <li>The business is operating by entrepreneur. Existing 06 Employees.</li> <li>02 Will be appointed after receiving equity money.</li> <li>The shop is rented.</li> <li>Collects goods from Tangail.</li> <li>Agreed grace period is 3 months.</li> </ul> |  |  |  |