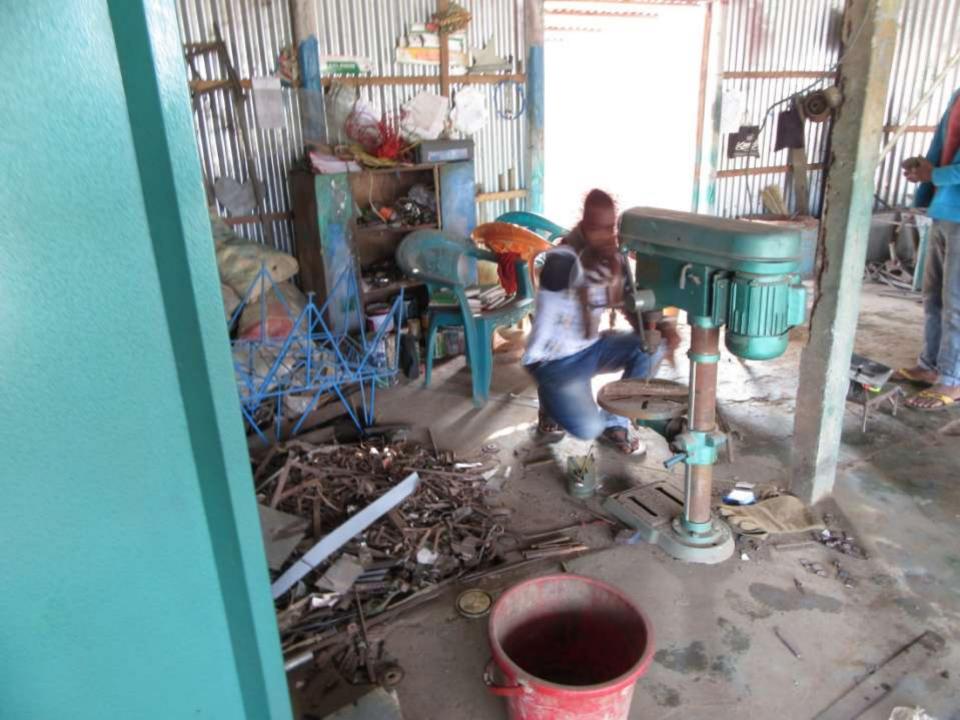

| Proposed Nobin Udyokta Business Info                    |   |                                                                                                                                                                                                                                                                                                                                                                                                                           |  |  |  |
|---------------------------------------------------------|---|---------------------------------------------------------------------------------------------------------------------------------------------------------------------------------------------------------------------------------------------------------------------------------------------------------------------------------------------------------------------------------------------------------------------------|--|--|--|
| Business Name                                           | : | MA STEEL ENGINEERING WORKSHOP                                                                                                                                                                                                                                                                                                                                                                                             |  |  |  |
| Location                                                | : | Suruj Baazar, Tangail.                                                                                                                                                                                                                                                                                                                                                                                                    |  |  |  |
| Total Investment in BDT                                 | : | BDT 320000                                                                                                                                                                                                                                                                                                                                                                                                                |  |  |  |
| Financing                                               | : | Self BDT 240000 (from existing business) 75%<br>Required Investment BDT 80000 (as equity) 25%                                                                                                                                                                                                                                                                                                                             |  |  |  |
| Present salary/drawings<br>from business<br>(estimates) | : | BDT 5,000 Taka.                                                                                                                                                                                                                                                                                                                                                                                                           |  |  |  |
| Proposed Salary                                         | : | BDT 5,000 Taka.                                                                                                                                                                                                                                                                                                                                                                                                           |  |  |  |
| Size of shop                                            | : | 25ft x 25ft= 625 Square ft                                                                                                                                                                                                                                                                                                                                                                                                |  |  |  |
| Implementation                                          | : | <ul> <li>The business is planned to be scaled up by investment in existing goods like; Steel Furniture &amp; Others etc</li> <li>Average 12% gain on sale.</li> <li>The business is operating by entrepreneur. Existing 06 Employees.</li> <li>02 Will be appointed after receiving equity money.</li> <li>The shop is rented.</li> <li>Collects goods from Tangail.</li> <li>Agreed grace period is 3 months.</li> </ul> |  |  |  |

### THREATS

Theft Fire Political unrest Pictures