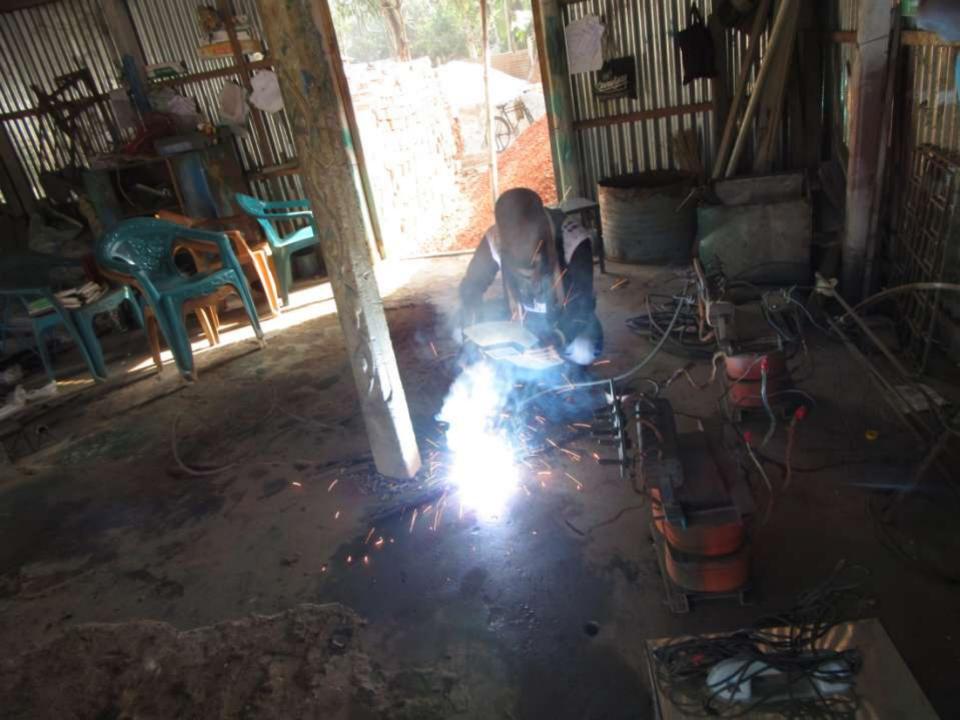

| Proposed Nobin Udyokta Business Info                    |   |                                                                                                                                                                                                                                                                                                                                                                                                                           |  |  |  |
|---------------------------------------------------------|---|---------------------------------------------------------------------------------------------------------------------------------------------------------------------------------------------------------------------------------------------------------------------------------------------------------------------------------------------------------------------------------------------------------------------------|--|--|--|
| Business Name                                           | : | MA STEEL ENGINEERING WORKSHOP                                                                                                                                                                                                                                                                                                                                                                                             |  |  |  |
| Location                                                | : | Suruj Baazar, Tangail.                                                                                                                                                                                                                                                                                                                                                                                                    |  |  |  |
| Total Investment in BDT                                 | : | BDT 320000                                                                                                                                                                                                                                                                                                                                                                                                                |  |  |  |
| Financing                                               | : | Self BDT 240000 (from existing business) 75%<br>Required Investment BDT 80000 (as equity) 25%                                                                                                                                                                                                                                                                                                                             |  |  |  |
| Present salary/drawings<br>from business<br>(estimates) | : | BDT 5,000 Taka.                                                                                                                                                                                                                                                                                                                                                                                                           |  |  |  |
| Proposed Salary                                         | : | BDT 5,000 Taka.                                                                                                                                                                                                                                                                                                                                                                                                           |  |  |  |
| Size of shop                                            | : | 25ft x 25ft= 625 Square ft                                                                                                                                                                                                                                                                                                                                                                                                |  |  |  |
| Implementation                                          | : | <ul> <li>The business is planned to be scaled up by investment in existing goods like; Steel Furniture &amp; Others etc</li> <li>Average 12% gain on sale.</li> <li>The business is operating by entrepreneur. Existing 06 Employees.</li> <li>02 Will be appointed after receiving equity money.</li> <li>The shop is rented.</li> <li>Collects goods from Tangail.</li> <li>Agreed grace period is 3 months.</li> </ul> |  |  |  |