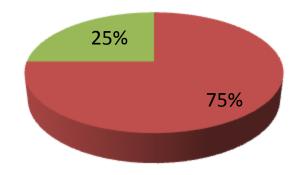

| Proposed Nobin Udyokta Business Info                    |   |                                                                                                                                                                                                                                                                                                                                                                                                                           |  |  |  |
|---------------------------------------------------------|---|---------------------------------------------------------------------------------------------------------------------------------------------------------------------------------------------------------------------------------------------------------------------------------------------------------------------------------------------------------------------------------------------------------------------------|--|--|--|
| Business Name                                           | : | MA STEEL ENGINEERING WORKSHOP                                                                                                                                                                                                                                                                                                                                                                                             |  |  |  |
| Location                                                | : | Suruj Baazar, Tangail.                                                                                                                                                                                                                                                                                                                                                                                                    |  |  |  |
| Total Investment in BDT                                 | : | BDT 320000                                                                                                                                                                                                                                                                                                                                                                                                                |  |  |  |
| Financing                                               | : | Self BDT 240000 (from existing business) 75%<br>Required Investment BDT 80000 (as equity) 25%                                                                                                                                                                                                                                                                                                                             |  |  |  |
| Present salary/drawings<br>from business<br>(estimates) | : | BDT 5,000 Taka.                                                                                                                                                                                                                                                                                                                                                                                                           |  |  |  |
| Proposed Salary                                         | : | BDT 5,000 Taka.                                                                                                                                                                                                                                                                                                                                                                                                           |  |  |  |
| Size of shop                                            | : | 25ft x 25ft= 625 Square ft                                                                                                                                                                                                                                                                                                                                                                                                |  |  |  |
| Implementation                                          | : | <ul> <li>The business is planned to be scaled up by investment in existing goods like; Steel Furniture &amp; Others etc</li> <li>Average 12% gain on sale.</li> <li>The business is operating by entrepreneur. Existing 06 Employees.</li> <li>02 Will be appointed after receiving equity money.</li> <li>The shop is rented.</li> <li>Collects goods from Tangail.</li> <li>Agreed grace period is 3 months.</li> </ul> |  |  |  |