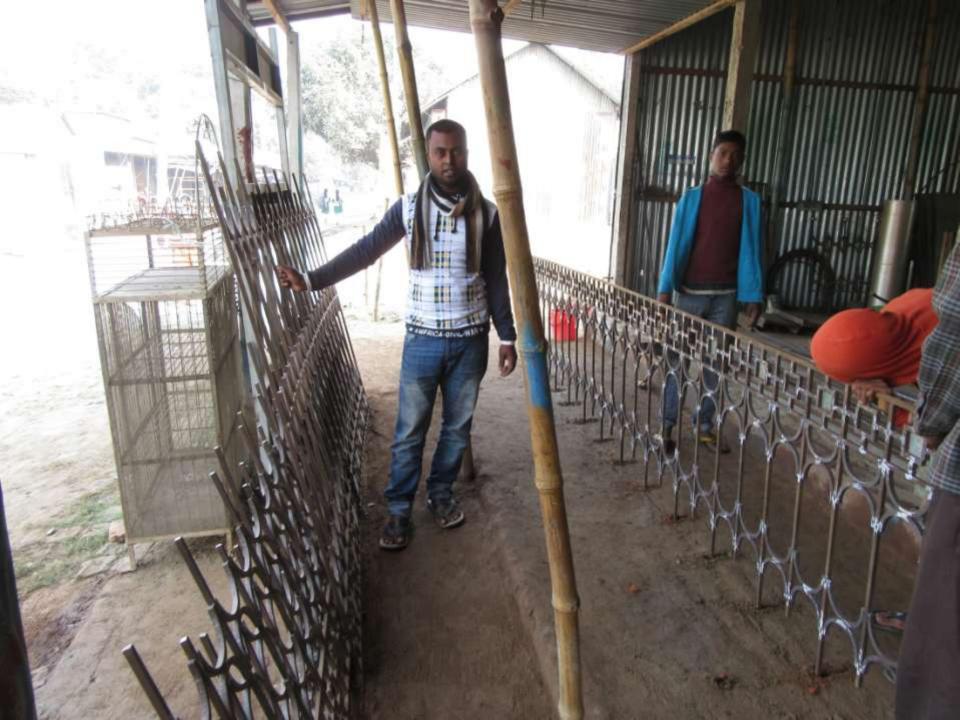

| Proposed Nobin Udyokta Business Info                    |   |                                                                                                                                                                                                                                                                                                                                                                                                                           |  |  |  |
|---------------------------------------------------------|---|---------------------------------------------------------------------------------------------------------------------------------------------------------------------------------------------------------------------------------------------------------------------------------------------------------------------------------------------------------------------------------------------------------------------------|--|--|--|
| Business Name                                           | : | MA STEEL ENGINEERING WORKSHOP                                                                                                                                                                                                                                                                                                                                                                                             |  |  |  |
| Location                                                | : | Suruj Baazar, Tangail.                                                                                                                                                                                                                                                                                                                                                                                                    |  |  |  |
| Total Investment in BDT                                 | : | BDT 320000                                                                                                                                                                                                                                                                                                                                                                                                                |  |  |  |
| Financing                                               | : | Self BDT 240000 (from existing business) 75%<br>Required Investment BDT 80000 (as equity) 25%                                                                                                                                                                                                                                                                                                                             |  |  |  |
| Present salary/drawings<br>from business<br>(estimates) | : | BDT 5,000 Taka.                                                                                                                                                                                                                                                                                                                                                                                                           |  |  |  |
| Proposed Salary                                         | : | BDT 5,000 Taka.                                                                                                                                                                                                                                                                                                                                                                                                           |  |  |  |
| Size of shop                                            | : | 25ft x 25ft= 625 Square ft                                                                                                                                                                                                                                                                                                                                                                                                |  |  |  |
| Implementation                                          | : | <ul> <li>The business is planned to be scaled up by investment in existing goods like; Steel Furniture &amp; Others etc</li> <li>Average 12% gain on sale.</li> <li>The business is operating by entrepreneur. Existing 06 Employees.</li> <li>02 Will be appointed after receiving equity money.</li> <li>The shop is rented.</li> <li>Collects goods from Tangail.</li> <li>Agreed grace period is 3 months.</li> </ul> |  |  |  |