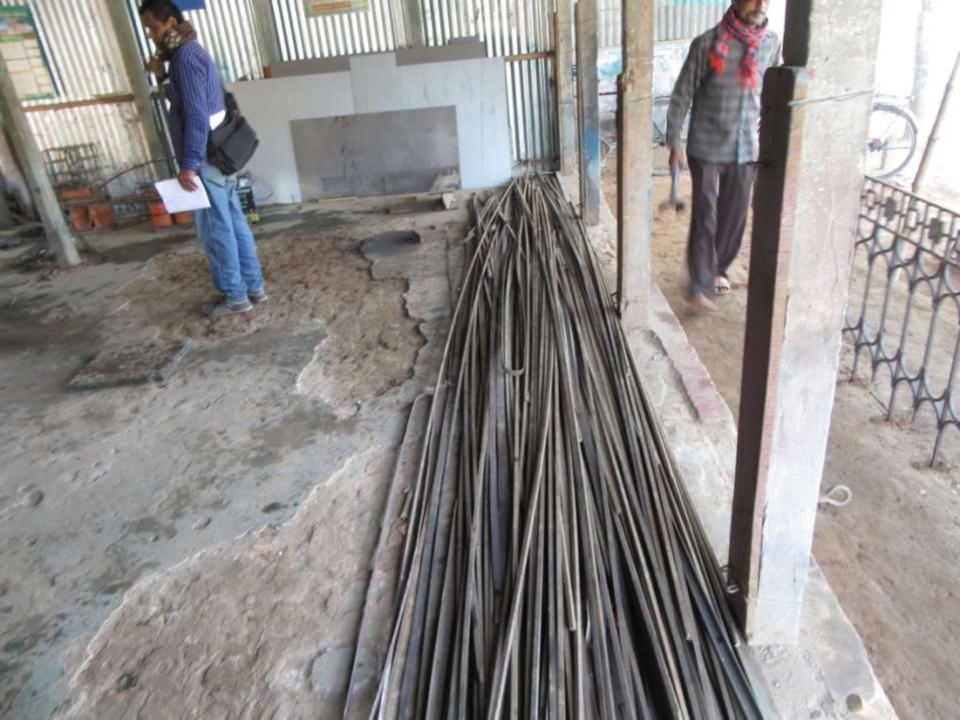

| Proposed Nobin Udyokta Business Info                    |   |                                                                                                                                                                                                                                                                                                                                                                                                                           |  |  |  |
|---------------------------------------------------------|---|---------------------------------------------------------------------------------------------------------------------------------------------------------------------------------------------------------------------------------------------------------------------------------------------------------------------------------------------------------------------------------------------------------------------------|--|--|--|
| Business Name                                           | : | MA STEEL ENGINEERING WORKSHOP                                                                                                                                                                                                                                                                                                                                                                                             |  |  |  |
| Location                                                | : | Suruj Baazar, Tangail.                                                                                                                                                                                                                                                                                                                                                                                                    |  |  |  |
| Total Investment in BDT                                 | : | BDT 320000                                                                                                                                                                                                                                                                                                                                                                                                                |  |  |  |
| Financing                                               | : | Self BDT 240000 (from existing business) 75%<br>Required Investment BDT 80000 (as equity) 25%                                                                                                                                                                                                                                                                                                                             |  |  |  |
| Present salary/drawings<br>from business<br>(estimates) | : | BDT 5,000 Taka.                                                                                                                                                                                                                                                                                                                                                                                                           |  |  |  |
| Proposed Salary                                         | : | BDT 5,000 Taka.                                                                                                                                                                                                                                                                                                                                                                                                           |  |  |  |
| Size of shop                                            | : | 25ft x 25ft= 625 Square ft                                                                                                                                                                                                                                                                                                                                                                                                |  |  |  |
| Implementation                                          | : | <ul> <li>The business is planned to be scaled up by investment in existing goods like; Steel Furniture &amp; Others etc</li> <li>Average 12% gain on sale.</li> <li>The business is operating by entrepreneur. Existing 06 Employees.</li> <li>02 Will be appointed after receiving equity money.</li> <li>The shop is rented.</li> <li>Collects goods from Tangail.</li> <li>Agreed grace period is 3 months.</li> </ul> |  |  |  |

### THREATS

Theft Fire Political unrest Pictures