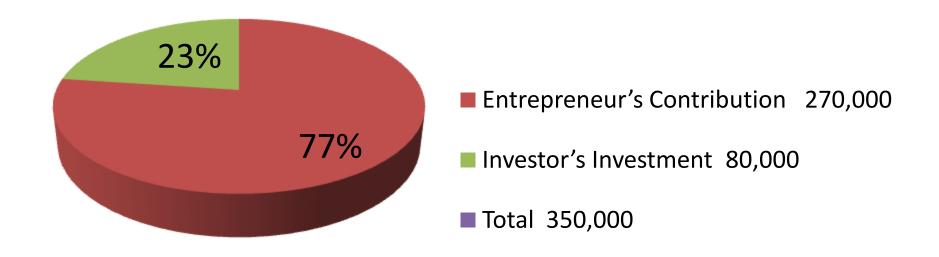

| Proposed Nobin Udyokta Business Info              |          |                                                                                                                                                                                                                                                                                                                                                                                                                                      |  |  |  |  |
|---------------------------------------------------|----------|--------------------------------------------------------------------------------------------------------------------------------------------------------------------------------------------------------------------------------------------------------------------------------------------------------------------------------------------------------------------------------------------------------------------------------------|--|--|--|--|
| Business Name                                     | :        | M/S CHAD STEEL FURNITURE & ENGINEERING                                                                                                                                                                                                                                                                                                                                                                                               |  |  |  |  |
| Location                                          | :        | Suruj Baazar                                                                                                                                                                                                                                                                                                                                                                                                                         |  |  |  |  |
| Total Investment in BDT                           | :        | BDT 350000                                                                                                                                                                                                                                                                                                                                                                                                                           |  |  |  |  |
| Financing                                         | :        | Self BDT 270000(from existing business) 77% Required Investment BDT 80000 (as equity) 23 %                                                                                                                                                                                                                                                                                                                                           |  |  |  |  |
| Present salary/drawings from business (estimates) | •        | BDT 5,000 Taka.                                                                                                                                                                                                                                                                                                                                                                                                                      |  |  |  |  |
| Proposed Salary                                   | <b>:</b> | BDT 5,000 Taka.                                                                                                                                                                                                                                                                                                                                                                                                                      |  |  |  |  |
| Size of shop                                      | :        | 35 ft x 15 ft= 525 Square ft                                                                                                                                                                                                                                                                                                                                                                                                         |  |  |  |  |
| Security of the shop                              | :        | BDT nil                                                                                                                                                                                                                                                                                                                                                                                                                              |  |  |  |  |
| Implementation                                    | ••       | <ul> <li>The business is planned to be scaled up by investment in existing goods like; Plane sheet, Rod, Staleness Steel etc</li> <li>Average 15% gain on sale.</li> <li>The business is operating by entrepreneur. Existing 09 Employees.</li> <li>O2 Will be appointed after receiving equity money.</li> <li>The shop is rented.</li> <li>Collects goods from Tangail, Dhaka</li> <li>Agreed grace period is 3 months.</li> </ul> |  |  |  |  |

| <b>Investm</b> | ont  | Broa | 10 | lown  |
|----------------|------|------|----|-------|
| mvesui         | lent | DIEd | KU | IOWII |

|                  | Exis | ting       | Proposed |     |                   |        |          |
|------------------|------|------------|----------|-----|-------------------|--------|----------|
| Particulars Qty. |      | Unit Price | Amount   | Qty | <b>Unit Price</b> | Amount | Proposed |
|                  |      |            | (BDT)    |     |                   | (BDT)  | Total    |
| Plane sheet      | 2    | 80000      | 160,000  | 1   | 80,000            | 80,000 | 240,000  |
| Rod              | 25   | 50         | 1,250    |     |                   |        | 1,250    |
| Stailess steel   | 1000 | 60         | 60,000   | 0   | 0                 | 0      | 60,000   |
| Others           | 1    | 16750      | 16,750   | 0   | 0                 | 0      | 16,750   |
| Security         | 1    | 32000      | 32,000   | 0   | 0                 | 0      | 32,000   |
| Total            | 1029 | 0          | 270,000  | 2   | 0                 | 80,000 | 350,000  |