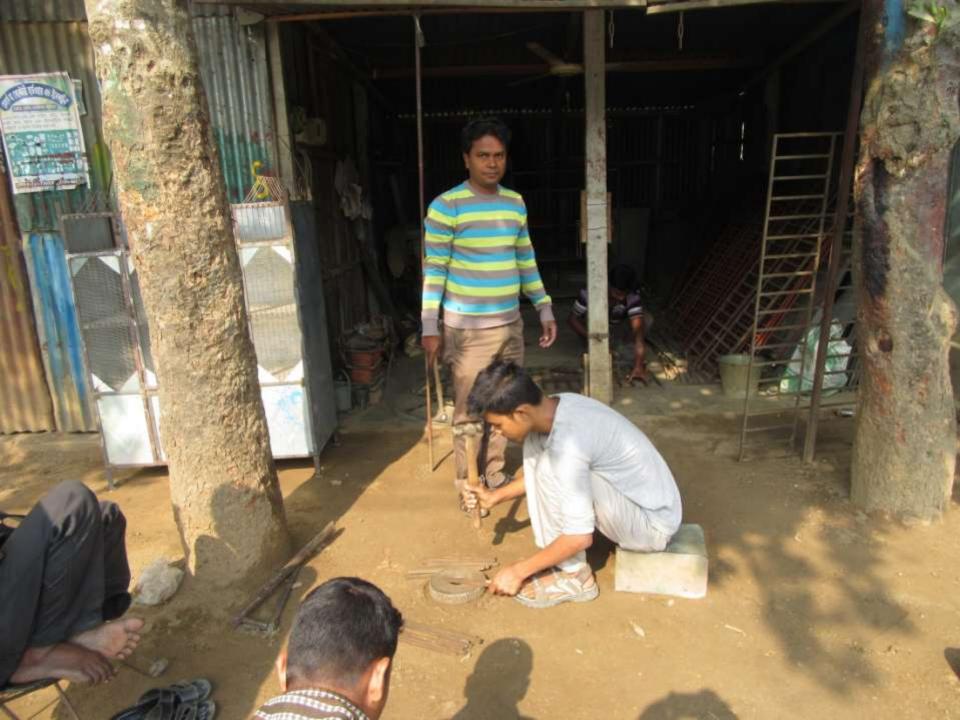

# Pictures

| Proposed Nobin Udyokta Business Info              |          |                                                                                                                                                                                                                                                                                                                                                                                                                                      |  |  |  |  |
|---------------------------------------------------|----------|--------------------------------------------------------------------------------------------------------------------------------------------------------------------------------------------------------------------------------------------------------------------------------------------------------------------------------------------------------------------------------------------------------------------------------------|--|--|--|--|
| Business Name                                     | :        | M/S CHAD STEEL FURNITURE & ENGINEERING                                                                                                                                                                                                                                                                                                                                                                                               |  |  |  |  |
| Location                                          | :        | Suruj Baazar                                                                                                                                                                                                                                                                                                                                                                                                                         |  |  |  |  |
| Total Investment in BDT                           | :        | BDT 350000                                                                                                                                                                                                                                                                                                                                                                                                                           |  |  |  |  |
| Financing                                         | :        | Self BDT 270000(from existing business) 77% Required Investment BDT 80000 (as equity) 23 %                                                                                                                                                                                                                                                                                                                                           |  |  |  |  |
| Present salary/drawings from business (estimates) | •        | BDT 5,000 Taka.                                                                                                                                                                                                                                                                                                                                                                                                                      |  |  |  |  |
| Proposed Salary                                   | <b>:</b> | BDT 5,000 Taka.                                                                                                                                                                                                                                                                                                                                                                                                                      |  |  |  |  |
| Size of shop                                      | :        | 35 ft x 15 ft= 525 Square ft                                                                                                                                                                                                                                                                                                                                                                                                         |  |  |  |  |
| Security of the shop                              | :        | BDT nil                                                                                                                                                                                                                                                                                                                                                                                                                              |  |  |  |  |
| Implementation                                    | ••       | <ul> <li>The business is planned to be scaled up by investment in existing goods like; Plane sheet, Rod, Staleness Steel etc</li> <li>Average 15% gain on sale.</li> <li>The business is operating by entrepreneur. Existing 09 Employees.</li> <li>O2 Will be appointed after receiving equity money.</li> <li>The shop is rented.</li> <li>Collects goods from Tangail, Dhaka</li> <li>Agreed grace period is 3 months.</li> </ul> |  |  |  |  |