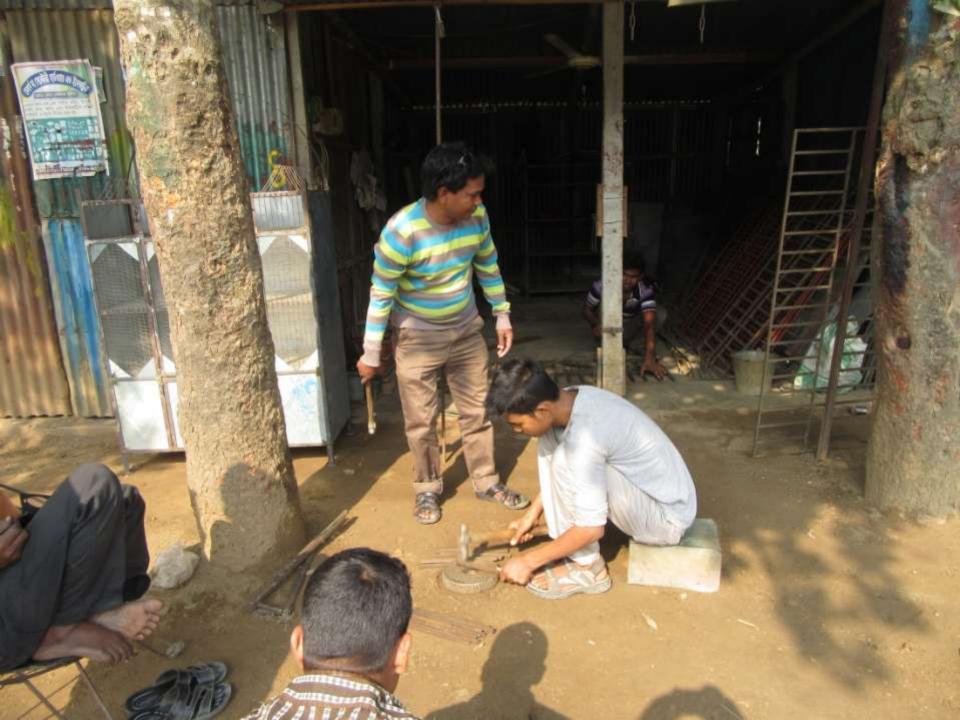

# Pictures

| Proposed Nobin Udyokta Business Info              |          |                                                                                                                                                                                                                                                                                                                                                                                                                                      |  |  |  |  |
|---------------------------------------------------|----------|--------------------------------------------------------------------------------------------------------------------------------------------------------------------------------------------------------------------------------------------------------------------------------------------------------------------------------------------------------------------------------------------------------------------------------------|--|--|--|--|
| Business Name                                     | :        | M/S CHAD STEEL FURNITURE & ENGINEERING                                                                                                                                                                                                                                                                                                                                                                                               |  |  |  |  |
| Location                                          | :        | Suruj Baazar                                                                                                                                                                                                                                                                                                                                                                                                                         |  |  |  |  |
| Total Investment in BDT                           | :        | BDT 350000                                                                                                                                                                                                                                                                                                                                                                                                                           |  |  |  |  |
| Financing                                         | :        | Self BDT 270000(from existing business) 77% Required Investment BDT 80000 (as equity) 23 %                                                                                                                                                                                                                                                                                                                                           |  |  |  |  |
| Present salary/drawings from business (estimates) | •        | BDT 5,000 Taka.                                                                                                                                                                                                                                                                                                                                                                                                                      |  |  |  |  |
| Proposed Salary                                   | <b>:</b> | BDT 5,000 Taka.                                                                                                                                                                                                                                                                                                                                                                                                                      |  |  |  |  |
| Size of shop                                      | :        | 35 ft x 15 ft= 525 Square ft                                                                                                                                                                                                                                                                                                                                                                                                         |  |  |  |  |
| Security of the shop                              | :        | BDT nil                                                                                                                                                                                                                                                                                                                                                                                                                              |  |  |  |  |
| Implementation                                    | ••       | <ul> <li>The business is planned to be scaled up by investment in existing goods like; Plane sheet, Rod, Staleness Steel etc</li> <li>Average 15% gain on sale.</li> <li>The business is operating by entrepreneur. Existing 09 Employees.</li> <li>O2 Will be appointed after receiving equity money.</li> <li>The shop is rented.</li> <li>Collects goods from Tangail, Dhaka</li> <li>Agreed grace period is 3 months.</li> </ul> |  |  |  |  |