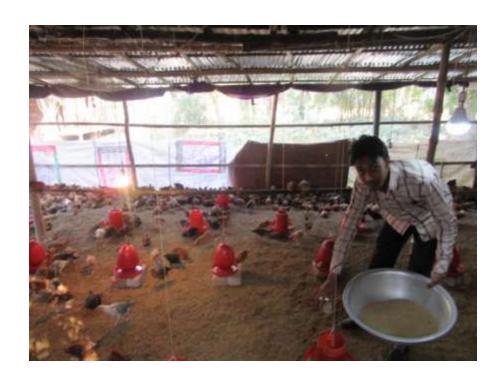

# Pictures

| Proposed Nobin Udyokta Business Info              |   |                                                                                                                                                                                                                                                                                                                                                                                                                             |  |  |  |  |
|---------------------------------------------------|---|-----------------------------------------------------------------------------------------------------------------------------------------------------------------------------------------------------------------------------------------------------------------------------------------------------------------------------------------------------------------------------------------------------------------------------|--|--|--|--|
| Business Name                                     | : | MS STAR ONE TAILORS                                                                                                                                                                                                                                                                                                                                                                                                         |  |  |  |  |
| Location                                          | : | Rajdhani Muroil, Kahalu, Bogra                                                                                                                                                                                                                                                                                                                                                                                              |  |  |  |  |
| Total Investment in BDT                           | : | BDT 170000                                                                                                                                                                                                                                                                                                                                                                                                                  |  |  |  |  |
| Financing                                         | : | Self BDT 100000 (from existing business) 59%                                                                                                                                                                                                                                                                                                                                                                                |  |  |  |  |
|                                                   |   | Required Investment BDT 70000 (as equity) 41%                                                                                                                                                                                                                                                                                                                                                                               |  |  |  |  |
| Present salary/drawings from business (estimates) | : | BDT 5,000 Taka.                                                                                                                                                                                                                                                                                                                                                                                                             |  |  |  |  |
| Proposed Salary                                   | : | BDT 5,000 Taka.                                                                                                                                                                                                                                                                                                                                                                                                             |  |  |  |  |
| Size of shop                                      | : | 15 ft x 08 ft= 120 Square ft                                                                                                                                                                                                                                                                                                                                                                                                |  |  |  |  |
| \Implementation                                   | : | <ul> <li>The business is planned to be scaled up by investment in existing goods like; Chicks, Feed &amp; Tailoring, etc.</li> <li>Average 20% gain on sales.</li> <li>The business is operating by entrepreneur. Existing no Employees.</li> <li>One will be appointed after receiving equity money.</li> <li>The shop is rented.</li> <li>Collects goods from Bogra.</li> <li>Agreed grace period is 3 months.</li> </ul> |  |  |  |  |