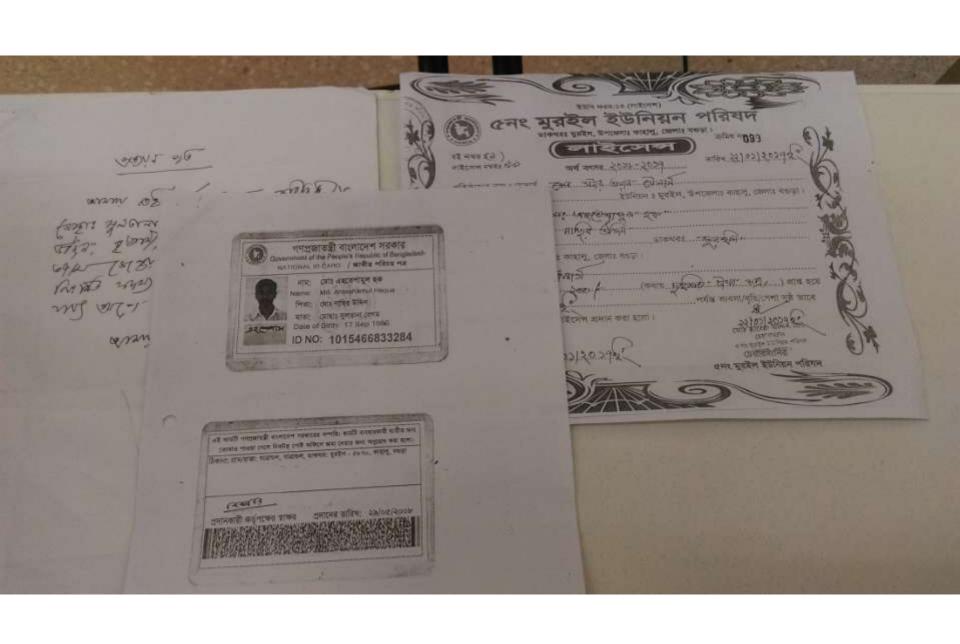

### **Proposed NU Business Name: STAR ONE TAILORS**

Project identification and prepared by: Md Mojaharul Islam Bogra Sadar Unit, Bogra

Project verified by: Md Mojaharul Islam

| Brief Bio of The Proposed Nobin Udyokta                                                                                                         |       |                                                                                                                                                                                               |  |  |  |  |  |
|-------------------------------------------------------------------------------------------------------------------------------------------------|-------|-----------------------------------------------------------------------------------------------------------------------------------------------------------------------------------------------|--|--|--|--|--|
| Name                                                                                                                                            | :     | MD AHTESHAMUL HAQUE                                                                                                                                                                           |  |  |  |  |  |
| Age                                                                                                                                             | :     | 17-09-1986 ( 30 Years)                                                                                                                                                                        |  |  |  |  |  |
| Education, till to date                                                                                                                         | :     | Class IX                                                                                                                                                                                      |  |  |  |  |  |
| Marital status                                                                                                                                  | :     | Married                                                                                                                                                                                       |  |  |  |  |  |
| Children                                                                                                                                        | :     | Nil                                                                                                                                                                                           |  |  |  |  |  |
| No. of siblings:                                                                                                                                | :     | 01 Brothers 03 Sisters                                                                                                                                                                        |  |  |  |  |  |
| Address                                                                                                                                         | :     | Vill: Jatrashul P.O: Muroil P.S: Kahalu,Dist: Bogra .                                                                                                                                         |  |  |  |  |  |
| Parent's and GB related Info (i) Who is GB member (ii) Mother's name (iii) Father's name (iv) GB member's info                                  | : : : | Mother Father MST SULTANA BEGUM MD NASIR UDDIN Branch: Norhotto, Kahalu, Centre # 37 (Female), Member ID: 7924, Group No: 11 Member since: 1996 to 2004 (08 Years) First loan: BDT 3000 Taka. |  |  |  |  |  |
| Further Information: (v) Who pays GB loan installment (vi) Mobile lady (vii) Grameen Education Loan (viii) Any other loan like GB, BRAC ASA etc | : : : | Existing loan: BDT 20000 , Outstanding loan: NA Father No No No                                                                                                                               |  |  |  |  |  |