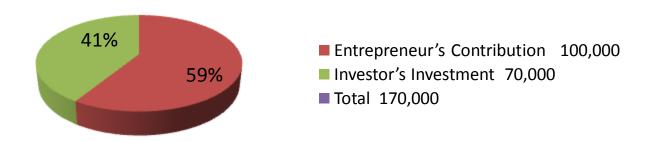

#### **Source of Finance**

10,000

18,000

70,000

10,000

18,000

20,000

170,000