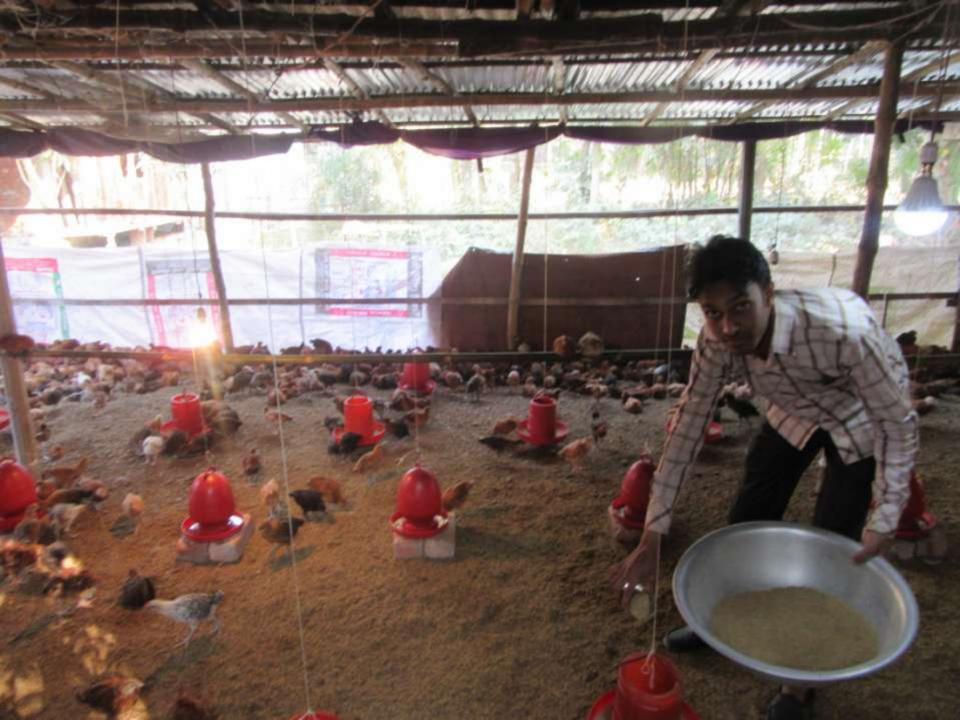

# Pictures

| Proposed Nobin Udyokta Business Info              |   |                                                                                                                                                                                                                                                                                                                                                                                                                             |  |  |  |  |
|---------------------------------------------------|---|-----------------------------------------------------------------------------------------------------------------------------------------------------------------------------------------------------------------------------------------------------------------------------------------------------------------------------------------------------------------------------------------------------------------------------|--|--|--|--|
| Business Name                                     | : | MS STAR ONE TAILORS                                                                                                                                                                                                                                                                                                                                                                                                         |  |  |  |  |
| Location                                          | : | Rajdhani Muroil, Kahalu, Bogra                                                                                                                                                                                                                                                                                                                                                                                              |  |  |  |  |
| Total Investment in BDT                           | : | BDT 170000                                                                                                                                                                                                                                                                                                                                                                                                                  |  |  |  |  |
| Financing                                         | : | Self BDT 100000 (from existing business) 59%                                                                                                                                                                                                                                                                                                                                                                                |  |  |  |  |
|                                                   |   | Required Investment BDT 70000 (as equity) 41%                                                                                                                                                                                                                                                                                                                                                                               |  |  |  |  |
| Present salary/drawings from business (estimates) | : | BDT 5,000 Taka.                                                                                                                                                                                                                                                                                                                                                                                                             |  |  |  |  |
| Proposed Salary                                   | : | BDT 5,000 Taka.                                                                                                                                                                                                                                                                                                                                                                                                             |  |  |  |  |
| Size of shop                                      | : | 15 ft x 08 ft= 120 Square ft                                                                                                                                                                                                                                                                                                                                                                                                |  |  |  |  |
| \Implementation                                   | : | <ul> <li>The business is planned to be scaled up by investment in existing goods like; Chicks, Feed &amp; Tailoring, etc.</li> <li>Average 20% gain on sales.</li> <li>The business is operating by entrepreneur. Existing no Employees.</li> <li>One will be appointed after receiving equity money.</li> <li>The shop is rented.</li> <li>Collects goods from Bogra.</li> <li>Agreed grace period is 3 months.</li> </ul> |  |  |  |  |