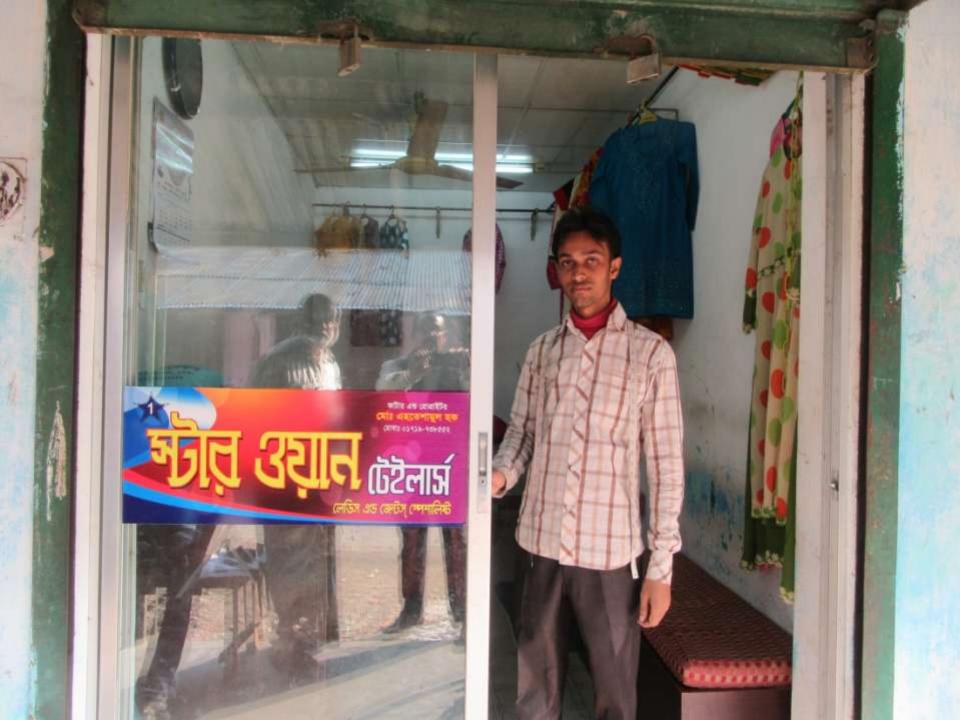

### **Proposed NU Business Name: STAR ONE TAILORS**

Project identification and prepared by: Md Mojaharul Islam Bogra Sadar Unit, Bogra

Project verified by: Md Mojaharul Islam

| Brief Bio of The Proposed Nobin Udyokta                                                                                                         |       |                                                                                                                                                                                               |  |  |  |  |  |
|-------------------------------------------------------------------------------------------------------------------------------------------------|-------|-----------------------------------------------------------------------------------------------------------------------------------------------------------------------------------------------|--|--|--|--|--|
| Name                                                                                                                                            | :     | MD AHTESHAMUL HAQUE                                                                                                                                                                           |  |  |  |  |  |
| Age                                                                                                                                             | :     | 17-09-1986 ( 30 Years)                                                                                                                                                                        |  |  |  |  |  |
| Education, till to date                                                                                                                         | :     | Class IX                                                                                                                                                                                      |  |  |  |  |  |
| Marital status                                                                                                                                  | :     | Married                                                                                                                                                                                       |  |  |  |  |  |
| Children                                                                                                                                        | :     | Nil                                                                                                                                                                                           |  |  |  |  |  |
| No. of siblings:                                                                                                                                | :     | 01 Brothers 03 Sisters                                                                                                                                                                        |  |  |  |  |  |
| Address                                                                                                                                         | :     | Vill: Jatrashul P.O: Muroil P.S: Kahalu,Dist: Bogra .                                                                                                                                         |  |  |  |  |  |
| Parent's and GB related Info (i) Who is GB member (ii) Mother's name (iii) Father's name (iv) GB member's info                                  | : : : | Mother Father MST SULTANA BEGUM MD NASIR UDDIN Branch: Norhotto, Kahalu, Centre # 37 (Female), Member ID: 7924, Group No: 11 Member since: 1996 to 2004 (08 Years) First loan: BDT 3000 Taka. |  |  |  |  |  |
| Further Information: (v) Who pays GB loan installment (vi) Mobile lady (vii) Grameen Education Loan (viii) Any other loan like GB, BRAC ASA etc | : : : | Existing loan: BDT 20000 , Outstanding loan: NA Father No No No                                                                                                                               |  |  |  |  |  |

| Proposed Nobin Udyokta Business Info              |   |                                                                                                                                                                                                                                                                                                                                                                                                                             |  |  |  |  |
|---------------------------------------------------|---|-----------------------------------------------------------------------------------------------------------------------------------------------------------------------------------------------------------------------------------------------------------------------------------------------------------------------------------------------------------------------------------------------------------------------------|--|--|--|--|
| Business Name                                     | : | MS STAR ONE TAILORS                                                                                                                                                                                                                                                                                                                                                                                                         |  |  |  |  |
| Location                                          | : | Rajdhani Muroil, Kahalu, Bogra                                                                                                                                                                                                                                                                                                                                                                                              |  |  |  |  |
| Total Investment in BDT                           | : | BDT 170000                                                                                                                                                                                                                                                                                                                                                                                                                  |  |  |  |  |
| Financing                                         | : | Self BDT 100000 (from existing business) 59%                                                                                                                                                                                                                                                                                                                                                                                |  |  |  |  |
|                                                   |   | Required Investment BDT 70000 (as equity) 41%                                                                                                                                                                                                                                                                                                                                                                               |  |  |  |  |
| Present salary/drawings from business (estimates) | : | BDT 5,000 Taka.                                                                                                                                                                                                                                                                                                                                                                                                             |  |  |  |  |
| Proposed Salary                                   | : | BDT 5,000 Taka.                                                                                                                                                                                                                                                                                                                                                                                                             |  |  |  |  |
| Size of shop                                      | : | 15 ft x 08 ft= 120 Square ft                                                                                                                                                                                                                                                                                                                                                                                                |  |  |  |  |
| \Implementation                                   | : | <ul> <li>The business is planned to be scaled up by investment in existing goods like; Chicks, Feed &amp; Tailoring, etc.</li> <li>Average 20% gain on sales.</li> <li>The business is operating by entrepreneur. Existing no Employees.</li> <li>One will be appointed after receiving equity money.</li> <li>The shop is rented.</li> <li>Collects goods from Bogra.</li> <li>Agreed grace period is 3 months.</li> </ul> |  |  |  |  |