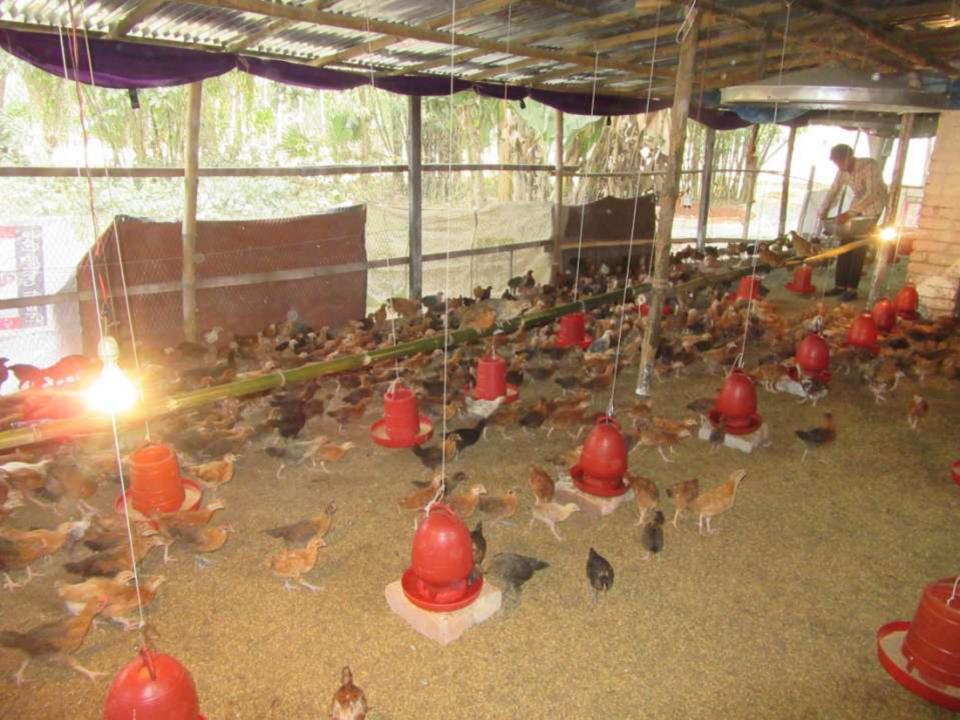

| Proposed Nobin Udyokta Business Info              |   |                                                                                                                                                                                                                                                                                                                                                                                                                             |  |  |  |  |
|---------------------------------------------------|---|-----------------------------------------------------------------------------------------------------------------------------------------------------------------------------------------------------------------------------------------------------------------------------------------------------------------------------------------------------------------------------------------------------------------------------|--|--|--|--|
| Business Name                                     | : | MS STAR ONE TAILORS                                                                                                                                                                                                                                                                                                                                                                                                         |  |  |  |  |
| Location                                          | : | Rajdhani Muroil, Kahalu, Bogra                                                                                                                                                                                                                                                                                                                                                                                              |  |  |  |  |
| Total Investment in BDT                           | : | BDT 170000                                                                                                                                                                                                                                                                                                                                                                                                                  |  |  |  |  |
| Financing                                         | : | Self BDT 100000 (from existing business) 59%                                                                                                                                                                                                                                                                                                                                                                                |  |  |  |  |
|                                                   |   | Required Investment BDT 70000 (as equity) 41%                                                                                                                                                                                                                                                                                                                                                                               |  |  |  |  |
| Present salary/drawings from business (estimates) | : | BDT 5,000 Taka.                                                                                                                                                                                                                                                                                                                                                                                                             |  |  |  |  |
| Proposed Salary                                   | : | BDT 5,000 Taka.                                                                                                                                                                                                                                                                                                                                                                                                             |  |  |  |  |
| Size of shop                                      | : | 15 ft x 08 ft= 120 Square ft                                                                                                                                                                                                                                                                                                                                                                                                |  |  |  |  |
| \Implementation                                   | : | <ul> <li>The business is planned to be scaled up by investment in existing goods like; Chicks, Feed &amp; Tailoring, etc.</li> <li>Average 20% gain on sales.</li> <li>The business is operating by entrepreneur. Existing no Employees.</li> <li>One will be appointed after receiving equity money.</li> <li>The shop is rented.</li> <li>Collects goods from Bogra.</li> <li>Agreed grace period is 3 months.</li> </ul> |  |  |  |  |

### **Existing Business (BDT)**

| Particular                        | Daily | Monthly | Yearly  |
|-----------------------------------|-------|---------|---------|
| Revenue(Sales)                    |       |         |         |
| Paultry items & tailoring         | 4400  | 132000  | 1584000 |
| Total Sales (A)                   | 4400  | 132000  | 1584000 |
| Less Variable Expense             |       |         |         |
| Paultry items & tailoring         | 3520  | 105600  | 1267200 |
| Total variable Expense (B)        | 3,520 | 105600  | 1267200 |
| Contribution Margin (CM) [C=(A-B) | 880   | 26400   | 316800  |
| Less Variable Expense             |       |         |         |
| Rent                              |       | 500     | 6000    |
| Electricity bill                  |       | 500     | 6000    |
| Transportation                    |       | 1,000   | 12000   |
| Salary (self)                     |       | 6000    | 72000   |
| Salary(Staff)                     |       | 10000   | 120000  |
| Entertainment                     |       | 500     | 6000    |
| Guard                             |       | 150     | 1800    |
| Mobile bill                       |       | 500     | 6000    |
| Total fixed cost (D)              |       | 19,150  | 229800  |
| Net Profit (E)= [C-D]             |       | 7,250   | 87000   |