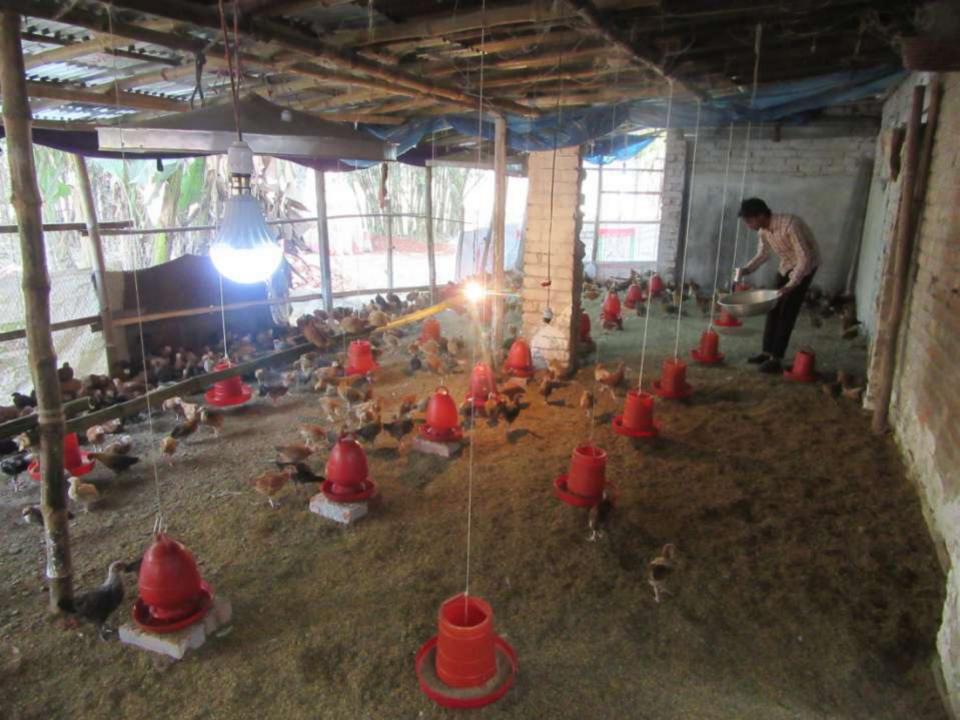

# Pictures

| Proposed Nobin Udyokta Business Info              |   |                                                                                                                                                                                                                                                                                                                                                                                                                             |  |  |  |  |
|---------------------------------------------------|---|-----------------------------------------------------------------------------------------------------------------------------------------------------------------------------------------------------------------------------------------------------------------------------------------------------------------------------------------------------------------------------------------------------------------------------|--|--|--|--|
| Business Name                                     | : | MS STAR ONE TAILORS                                                                                                                                                                                                                                                                                                                                                                                                         |  |  |  |  |
| Location                                          | : | Rajdhani Muroil, Kahalu, Bogra                                                                                                                                                                                                                                                                                                                                                                                              |  |  |  |  |
| Total Investment in BDT                           | : | BDT 170000                                                                                                                                                                                                                                                                                                                                                                                                                  |  |  |  |  |
| Financing                                         | : | Self BDT 100000 (from existing business) 59%                                                                                                                                                                                                                                                                                                                                                                                |  |  |  |  |
|                                                   |   | Required Investment BDT 70000 (as equity) 41%                                                                                                                                                                                                                                                                                                                                                                               |  |  |  |  |
| Present salary/drawings from business (estimates) | : | BDT 5,000 Taka.                                                                                                                                                                                                                                                                                                                                                                                                             |  |  |  |  |
| Proposed Salary                                   | : | BDT 5,000 Taka.                                                                                                                                                                                                                                                                                                                                                                                                             |  |  |  |  |
| Size of shop                                      | : | 15 ft x 08 ft= 120 Square ft                                                                                                                                                                                                                                                                                                                                                                                                |  |  |  |  |
| \Implementation                                   | : | <ul> <li>The business is planned to be scaled up by investment in existing goods like; Chicks, Feed &amp; Tailoring, etc.</li> <li>Average 20% gain on sales.</li> <li>The business is operating by entrepreneur. Existing no Employees.</li> <li>One will be appointed after receiving equity money.</li> <li>The shop is rented.</li> <li>Collects goods from Bogra.</li> <li>Agreed grace period is 3 months.</li> </ul> |  |  |  |  |