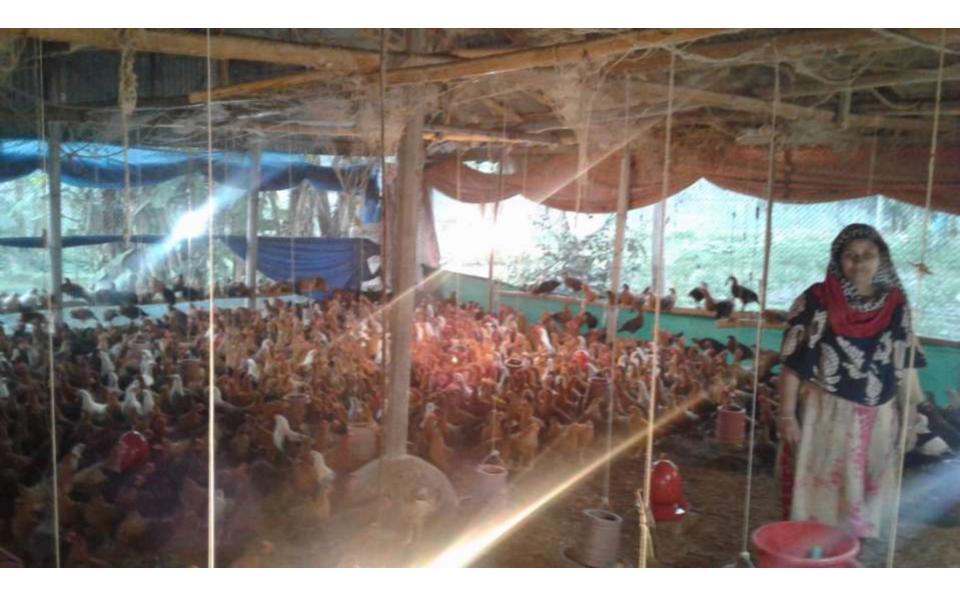

| Proposed Nobin Udyokta Business Info                 |   |                                                                                                                                                                                                                                                                                                                                |  |  |  |
|------------------------------------------------------|---|--------------------------------------------------------------------------------------------------------------------------------------------------------------------------------------------------------------------------------------------------------------------------------------------------------------------------------|--|--|--|
| Business Name                                        | : | SAHAD POLTRY FIRM                                                                                                                                                                                                                                                                                                              |  |  |  |
| Location                                             | : | , Narhatto, Kahalu                                                                                                                                                                                                                                                                                                             |  |  |  |
| Total Investment in BDT                              | : | BDT 166,000/-                                                                                                                                                                                                                                                                                                                  |  |  |  |
| Financing                                            | : | Self BDT 96,000/-(from existing business) 58%                                                                                                                                                                                                                                                                                  |  |  |  |
|                                                      |   | Required Investment BDT 70,000/-(as equity) 42%                                                                                                                                                                                                                                                                                |  |  |  |
| Present salary/drawings<br>from business (estimates) | : | BDT 5,000/-                                                                                                                                                                                                                                                                                                                    |  |  |  |
| Proposed Salary                                      | : | BDT 5,000/-                                                                                                                                                                                                                                                                                                                    |  |  |  |
| Size of shop                                         | : | 25 ft x 50 ft= 1250 square ft                                                                                                                                                                                                                                                                                                  |  |  |  |
| Implementation                                       | : | <ul> <li>The business is planned to be scaled up by investment in existing goods like; Polrty Hen etc.</li> <li>The business is operating by entrepreneur. Existing no employee.</li> <li>One will be appointed in the future.</li> <li>Collects goods from Kahalu, Bogra</li> <li>Agreed grace period is 3 months.</li> </ul> |  |  |  |

| Existing Business (BDT)           |         |         |  |  |  |
|-----------------------------------|---------|---------|--|--|--|
| Particular                        | Monthly | Yearly  |  |  |  |
| Revenue(Sales)                    |         |         |  |  |  |
| Poultry Hen.                      | 75,000  | 900,000 |  |  |  |
| Total Sales (A)                   | 75,000  | 900,000 |  |  |  |
| Less Variable Expense             |         | 0       |  |  |  |
| Poultry Hen.                      | 60,000  | 720,000 |  |  |  |
| Total variable Expense (B)        | 60,000  | 720,000 |  |  |  |
| Contribution Margin (CM) [C=(A-B) | 15,000  | 180,000 |  |  |  |
| Less Variable Expense             |         | 0       |  |  |  |
| Electricity bill                  | 500     | 6,000   |  |  |  |
| Transportation                    | 500     | 6,000   |  |  |  |
| Salary (self)                     | 5,000   | 60,000  |  |  |  |
| Entertainment                     | 100     | 1,200   |  |  |  |
| Mobile bill                       | 200     | 2,400   |  |  |  |
| Total fixed cost (D)              | 6,300   | 75,600  |  |  |  |
| Net Profit (E)= [C-D]             | 8,700   | 104,400 |  |  |  |