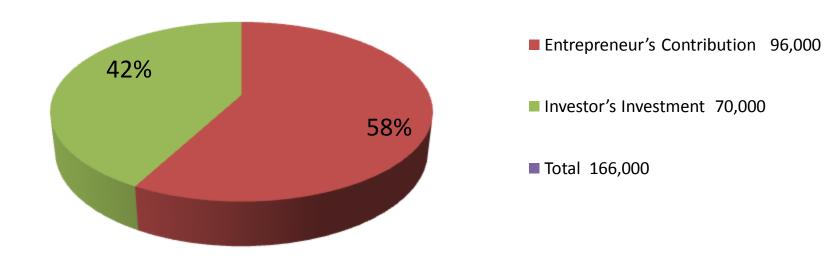

| Proposed Nobin Udyokta Business Info                 |   |                                                                                                                                                                                                                                                                                                                                |  |  |  |
|------------------------------------------------------|---|--------------------------------------------------------------------------------------------------------------------------------------------------------------------------------------------------------------------------------------------------------------------------------------------------------------------------------|--|--|--|
| Business Name                                        | : | SAHAD POLTRY FIRM                                                                                                                                                                                                                                                                                                              |  |  |  |
| Location                                             | : | , Narhatto, Kahalu                                                                                                                                                                                                                                                                                                             |  |  |  |
| Total Investment in BDT                              | : | BDT 166,000/-                                                                                                                                                                                                                                                                                                                  |  |  |  |
| Financing                                            | : | Self BDT 96,000/-(from existing business) 58%                                                                                                                                                                                                                                                                                  |  |  |  |
|                                                      |   | Required Investment BDT 70,000/-(as equity) 42%                                                                                                                                                                                                                                                                                |  |  |  |
| Present salary/drawings<br>from business (estimates) | : | BDT 5,000/-                                                                                                                                                                                                                                                                                                                    |  |  |  |
| Proposed Salary                                      | : | BDT 5,000/-                                                                                                                                                                                                                                                                                                                    |  |  |  |
| Size of shop                                         | : | 25 ft x 50 ft= 1250 square ft                                                                                                                                                                                                                                                                                                  |  |  |  |
| Implementation                                       | : | <ul> <li>The business is planned to be scaled up by investment in existing goods like; Polrty Hen etc.</li> <li>The business is operating by entrepreneur. Existing no employee.</li> <li>One will be appointed in the future.</li> <li>Collects goods from Kahalu, Bogra</li> <li>Agreed grace period is 3 months.</li> </ul> |  |  |  |

| Existing    |      |            |        |      | Proposed   |        |          |  |  |
|-------------|------|------------|--------|------|------------|--------|----------|--|--|
| Particulars | Qty. | Unit Price | Amount | Qty  | Unit Price | Amount | Proposed |  |  |
|             |      |            | (BDT)  | 1    |            | (BDT)  | Total    |  |  |
| Hens        | 1000 | 90         | 90000  | 1500 | 25         | 37500  | 127500   |  |  |
| Feed        | 3    | 1,820      | 5460   | 14   | 1,820      | 25480  | 30940    |  |  |
| Medicene    | 1    | 540        | 540    | 1    | 7,020      | 7020   | 7560     |  |  |
| Total       | 1003 | 0          | 96,000 | 1515 | 0          | 70,000 | 166000   |  |  |