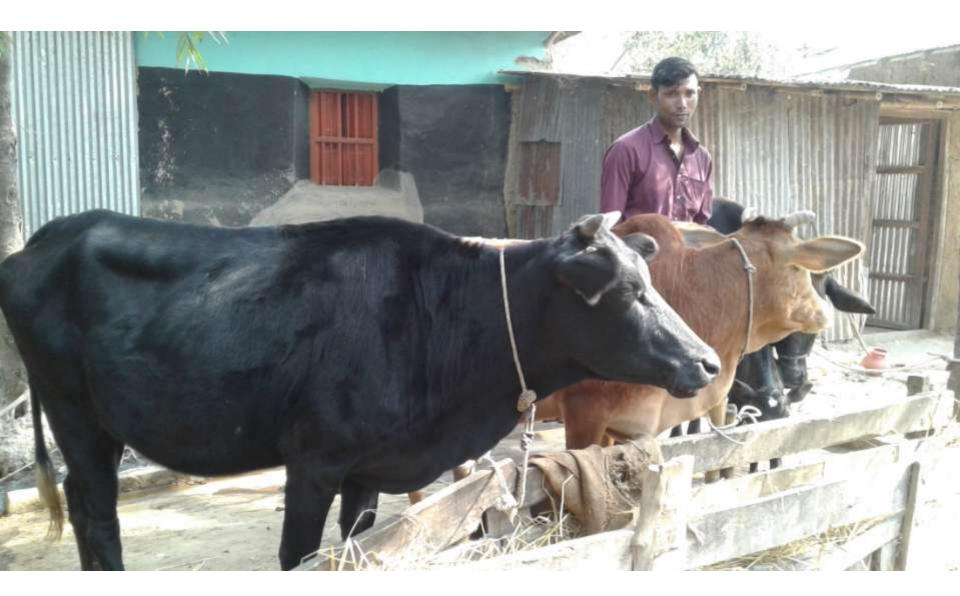

| Proposed Nobin Udyokta Business Info                 |   |                                                                                                                                                                                                                                                                                                                                           |  |  |
|------------------------------------------------------|---|-------------------------------------------------------------------------------------------------------------------------------------------------------------------------------------------------------------------------------------------------------------------------------------------------------------------------------------------|--|--|
| Business Name                                        | : | ROBIUL DAIRY & POLTRY FIRM                                                                                                                                                                                                                                                                                                                |  |  |
| Location                                             | : | Danggapara,Koromji, Dupchachia                                                                                                                                                                                                                                                                                                            |  |  |
| Total Investment in BDT                              | : | BDT 614,000/-                                                                                                                                                                                                                                                                                                                             |  |  |
| Financing                                            | : | Self BDT 514,000/-(from existing business) 65%<br>Required Investment BDT 100,000/-(as equity) 35%                                                                                                                                                                                                                                        |  |  |
| Present salary/drawings<br>from business (estimates) | : | BDT 5,000/-                                                                                                                                                                                                                                                                                                                               |  |  |
| Proposed Salary                                      | : | BDT 5,000/-                                                                                                                                                                                                                                                                                                                               |  |  |
| Size of shop                                         | : | 70 ft x 50 ft= 3500 square ft                                                                                                                                                                                                                                                                                                             |  |  |
| Implementation                                       | : | <ul> <li>The business is planned to be scaled up by investment in existing goods like; Poultry Hen &amp; Milk</li> <li>The business is operating by entrepreneur. Existing no employee.</li> <li>One will be appointed in the future.</li> <li>Collects goods from Dupchachia, Bogra</li> <li>Agreed grace period is 3 months.</li> </ul> |  |  |

| Existing                          | Business (BDT) |           |
|-----------------------------------|----------------|-----------|
| Particular                        | Monthly        | Yearly    |
| Revenue(Sales)                    |                |           |
| Poultry Hen & Milk                | 200,000        | 2,400,000 |
| Total Sales (A)                   | 200,000        | 2,400,000 |
| Less Variable Expense             |                | 0         |
| Poultry Hen & Milk                | 160,000        | 1,920,000 |
| Total variable Expense (B)        | 160,000        | 1,920,000 |
| Contribution Margin (CM) [C=(A-B) | 40,000         | 480,000   |
| Less Variable Expense             |                | 0         |
| Electricity bill                  | 1,500          | 18,000    |
| Transportation                    | 1,200          | 14,400    |
| Salary (self)                     | 5,000          | 60,000    |
| Salary (staf)                     | 0              | 0         |
| Entertainment                     | 500            | 6,000     |
| Mobile bill                       | 600            | 7,200     |
| Total fixed cost (D)              | 8,800          | 105,600   |
| Net Profit (E)= [C-D]             | 31,200         | 374,400   |