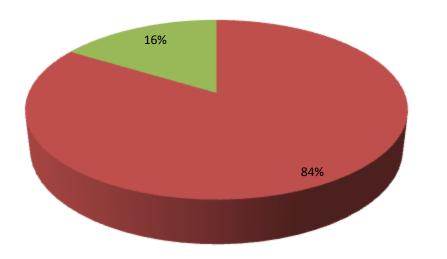

| Existing                          | Business (BDT) |           |
|-----------------------------------|----------------|-----------|
| Particular                        | Monthly        | Yearly    |
| Revenue(Sales)                    |                |           |
| Poultry Hen & Milk                | 200,000        | 2,400,000 |
| Total Sales (A)                   | 200,000        | 2,400,000 |
| Less Variable Expense             |                | 0         |
| Poultry Hen & Milk                | 160,000        | 1,920,000 |
| Total variable Expense (B)        | 160,000        | 1,920,000 |
| Contribution Margin (CM) [C=(A-B) | 40,000         | 480,000   |
| Less Variable Expense             |                | 0         |
| Electricity bill                  | 1,500          | 18,000    |
| Transportation                    | 1,200          | 14,400    |
| Salary (self)                     | 5,000          | 60,000    |
| Salary (staf)                     | 0              | 0         |
| Entertainment                     | 500            | 6,000     |
| Mobile bill                       | 600            | 7,200     |
| Total fixed cost (D)              | 8,800          | 105,600   |
| Net Profit (E)= [C-D]             | 31,200         | 374,400   |

#### **Source of Finance**

- Entrepreneur's Contribution 514,000
- Investor's Investment 100,000

Total 614,000

| Fina                       | ncial Pro | jection (E | BDT)      |           |
|----------------------------|-----------|------------|-----------|-----------|
| Particular                 | Monthly   | 1st Year   | 2nd Year  | 3rd Year  |
| Revenue (sales)            |           |            |           |           |
| Poultry Hen & Milk         | 250,000   | 3,000,000  | 3,150,000 | 3,307,500 |
| Total Sales (A)            | 250,000   | 3,000,000  | 3,150,000 | 3,307,500 |
| Less. Variable Expense     |           |            |           |           |
| Poultry Hen & Milk         | 200,000   | 2,400,000  | 2,520,000 | 2,646,000 |
| Total variable Expense (B) | 200,000   | 2,400,000  | 2,520,000 | 2,646,000 |
| Contribution Margin (CM)   |           |            |           |           |
| [C=(A-B)                   | 50,000    | 600,000    | 630,000   | 661,500   |
| Less. Fixed Expense        |           |            |           |           |
| Transportation             | 2,000     | 24,000     | 25,200    | 26,460    |
| Electricity bill           | 2000      | 24,000     | 25,200    | 26,460    |
| Salary (self)              | 5000      | 60,000     | 63,000    | 66,150    |
| Salary (staf)              | 5,000     | 60,000     | 63,000    | 66,150    |
| Entertainment              | 1000      | 12,000     | 12,600    | 13,230    |
| Mobile Bill                | 1000      | 12,000     | 12,600    | 13,230    |
| Total Fixed Cost           | 16000     | 192,000    | 201,600   | 211,680   |
| Net Profit (E) [C-D)       | 34,000    | 408,000    | 428,400   | 449,820   |
| Investment Payback         |           | 40,000     | 40,000    | 40,000    |