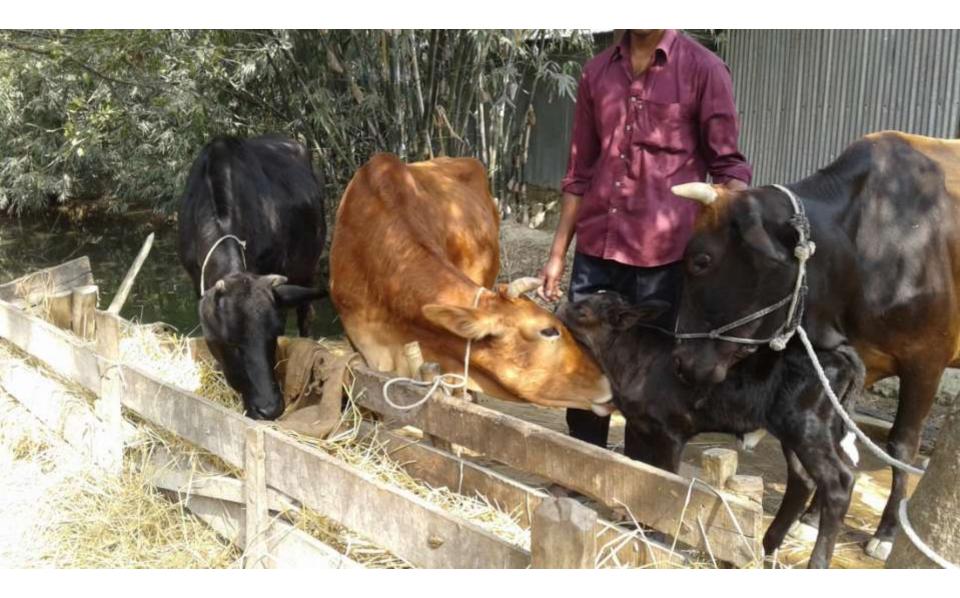

| Proposed Nobin Udyokta Business Info                 |   |                                                                                                                                                                                                                                                                                                                                           |  |  |
|------------------------------------------------------|---|-------------------------------------------------------------------------------------------------------------------------------------------------------------------------------------------------------------------------------------------------------------------------------------------------------------------------------------------|--|--|
| Business Name                                        | : | ROBIUL DAIRY & POLTRY FIRM                                                                                                                                                                                                                                                                                                                |  |  |
| Location                                             | : | Danggapara,Koromji, Dupchachia                                                                                                                                                                                                                                                                                                            |  |  |
| Total Investment in BDT                              | : | BDT 614,000/-                                                                                                                                                                                                                                                                                                                             |  |  |
| Financing                                            | : | Self BDT 514,000/-(from existing business) 65%<br>Required Investment BDT 100,000/-(as equity) 35%                                                                                                                                                                                                                                        |  |  |
| Present salary/drawings<br>from business (estimates) | : | BDT 5,000/-                                                                                                                                                                                                                                                                                                                               |  |  |
| Proposed Salary                                      | : | BDT 5,000/-                                                                                                                                                                                                                                                                                                                               |  |  |
| Size of shop                                         | : | 70 ft x 50 ft= 3500 square ft                                                                                                                                                                                                                                                                                                             |  |  |
| Implementation                                       | : | <ul> <li>The business is planned to be scaled up by investment in existing goods like; Poultry Hen &amp; Milk</li> <li>The business is operating by entrepreneur. Existing no employee.</li> <li>One will be appointed in the future.</li> <li>Collects goods from Dupchachia, Bogra</li> <li>Agreed grace period is 3 months.</li> </ul> |  |  |

| Existing                          | Business (BDT) |           |
|-----------------------------------|----------------|-----------|
| Particular                        | Monthly        | Yearly    |
| Revenue(Sales)                    |                |           |
| Poultry Hen & Milk                | 200,000        | 2,400,000 |
| Total Sales (A)                   | 200,000        | 2,400,000 |
| Less Variable Expense             |                | 0         |
| Poultry Hen & Milk                | 160,000        | 1,920,000 |
| Total variable Expense (B)        | 160,000        | 1,920,000 |
| Contribution Margin (CM) [C=(A-B) | 40,000         | 480,000   |
| Less Variable Expense             |                | 0         |
| Electricity bill                  | 1,500          | 18,000    |
| Transportation                    | 1,200          | 14,400    |
| Salary (self)                     | 5,000          | 60,000    |
| Salary (staf)                     | 0              | 0         |
| Entertainment                     | 500            | 6,000     |
| Mobile bill                       | 600            | 7,200     |
| Total fixed cost (D)              | 8,800          | 105,600   |
| Net Profit (E)= [C-D]             | 31,200         | 374,400   |