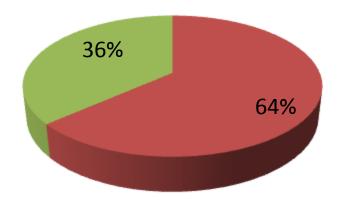

| Proposed Nobin Udyokta Business Info                 |   |                                                                                                                                                                                                                                                                                                                                                          |  |  |  |
|------------------------------------------------------|---|----------------------------------------------------------------------------------------------------------------------------------------------------------------------------------------------------------------------------------------------------------------------------------------------------------------------------------------------------------|--|--|--|
| Business Name                                        | : | MAMUN BOSTRO BETAN                                                                                                                                                                                                                                                                                                                                       |  |  |  |
| Location                                             | : | Joytun, Narhatto, Kahalu                                                                                                                                                                                                                                                                                                                                 |  |  |  |
| Total Investment in BDT                              | : | BDT 274,000/-                                                                                                                                                                                                                                                                                                                                            |  |  |  |
| Financing                                            | : | Self BDT 174,000/-(from existing business) 64%                                                                                                                                                                                                                                                                                                           |  |  |  |
|                                                      |   | Required Investment BDT 100,000/-(as equity) 36%                                                                                                                                                                                                                                                                                                         |  |  |  |
| Present salary/drawings<br>from business (estimates) | : | BDT 5,000/-                                                                                                                                                                                                                                                                                                                                              |  |  |  |
| Proposed Salary                                      | : | BDT 5,000/-                                                                                                                                                                                                                                                                                                                                              |  |  |  |
| Size of shop                                         | : | 20 ft x 25 ft= 500 square ft                                                                                                                                                                                                                                                                                                                             |  |  |  |
| Implementation                                       | : | <ul> <li>The business is planned to be scaled up by investment in existing goods like; Pant &amp; Shat Pice, Three Pice etc.</li> <li>The business is operating by entrepreneur. Existing no employee.</li> <li>One will be appointed in the future.</li> <li>Collects goods from Dupchachia, Bogra</li> <li>Agreed grace period is 3 months.</li> </ul> |  |  |  |