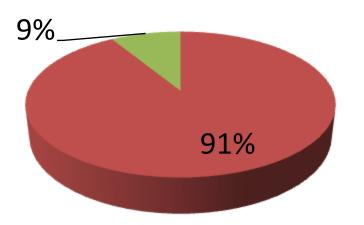

| Proposed Nobin Udyokta Business Info                 |   |                                                                                                                                                                                                                                                                                                                                                                                                                                                |  |  |  |
|------------------------------------------------------|---|------------------------------------------------------------------------------------------------------------------------------------------------------------------------------------------------------------------------------------------------------------------------------------------------------------------------------------------------------------------------------------------------------------------------------------------------|--|--|--|
| Business Name                                        | : | ASA SHOPING STOR                                                                                                                                                                                                                                                                                                                                                                                                                               |  |  |  |
| Location                                             | : | Kondokartola, Sherpur.                                                                                                                                                                                                                                                                                                                                                                                                                         |  |  |  |
| Total Investment in BDT                              | : | BDT 800,000/-                                                                                                                                                                                                                                                                                                                                                                                                                                  |  |  |  |
| Financing                                            | : | Self BDT 730,000/-(from existing business) 91%                                                                                                                                                                                                                                                                                                                                                                                                 |  |  |  |
|                                                      |   | Required Investment BDT 70,000/-(as equity) 9%                                                                                                                                                                                                                                                                                                                                                                                                 |  |  |  |
| Present salary/drawings<br>from business (estimates) | : | BDT 5,000/-                                                                                                                                                                                                                                                                                                                                                                                                                                    |  |  |  |
| Proposed Salary                                      | : | BDT 5,000/-                                                                                                                                                                                                                                                                                                                                                                                                                                    |  |  |  |
| Size of shop                                         | : | 30 ft x 12 ft= 360 square ft                                                                                                                                                                                                                                                                                                                                                                                                                   |  |  |  |
| Implementation                                       | : | <ul> <li>The business is planned to be scaled up by investment in existing goods Likes: Shart, Pant, Mosori, Luge, Theripis, Etc.</li> <li></li> <li>Average 20% gain on sale.</li> <li>The business is operating by entrepreneur. Existing 1 employees. After getting equity fund 1 employee will be appointed</li> <li>The shop is rented.</li> <li>Collects goods from Sherpur, Bogra.</li> <li>Agreed grace period is 3 months.</li> </ul> |  |  |  |