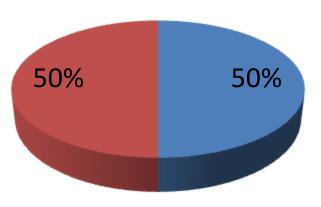

| Proposed Nobin Udyokta Business Info              |   |                                                                                                                                                                                                                                                                                                                                                                                        |  |  |  |
|---------------------------------------------------|---|----------------------------------------------------------------------------------------------------------------------------------------------------------------------------------------------------------------------------------------------------------------------------------------------------------------------------------------------------------------------------------------|--|--|--|
| Business Name                                     | : | THAKURGAON BEST FURNITURE & ELECTRONIC                                                                                                                                                                                                                                                                                                                                                 |  |  |  |
| Location                                          | : | Dakshinkhan, Bazar, Dhaka                                                                                                                                                                                                                                                                                                                                                              |  |  |  |
| Total Investment in BDT                           | : | BDT 2,00,000/-                                                                                                                                                                                                                                                                                                                                                                         |  |  |  |
| Financing                                         | : | Self BDT 1,00,000/- (from existing business) 50%                                                                                                                                                                                                                                                                                                                                       |  |  |  |
|                                                   |   | Required Investment BDT 1,00,000/- (as equity) 50%                                                                                                                                                                                                                                                                                                                                     |  |  |  |
| Present salary/drawings from business (estimates) | : | BDT 5,000                                                                                                                                                                                                                                                                                                                                                                              |  |  |  |
| Proposed Salary                                   | : | BDT 5,000                                                                                                                                                                                                                                                                                                                                                                              |  |  |  |
| Size of shop                                      | : | 17 ft x 10 ft= 170 square ft                                                                                                                                                                                                                                                                                                                                                           |  |  |  |
| Security of the shop                              | : | BDT 1,50,000                                                                                                                                                                                                                                                                                                                                                                           |  |  |  |
| Implementation                                    | : | <ul> <li>The business is planned to be scaled up by investment in existing goods like; Wardrobe, Coathanger, Reading Table, MS Khat, SL Khat, Show Box, etc.</li> <li>Average 20% gain on sales.</li> <li>The business is operating by entrepreneur.</li> <li>The shop is rented.</li> <li>Collects goods from Masterpara, Dhaka.</li> <li>Agreed grace period is 3 months.</li> </ul> |  |  |  |