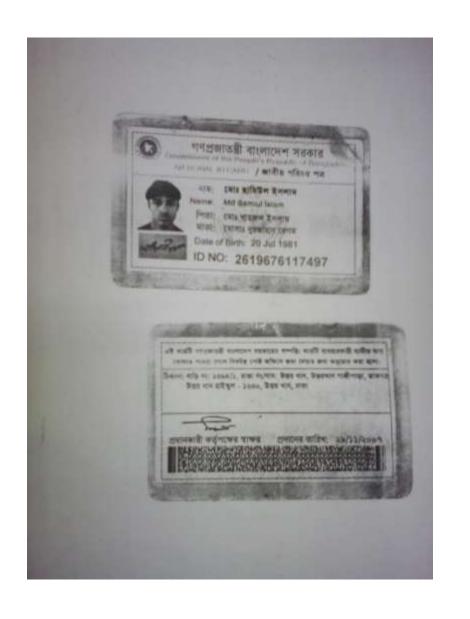

| Brief Bio of The Proposed Nobin Udyokta                                                                                                         |       |                                                                                                                                                                                            |  |  |
|-------------------------------------------------------------------------------------------------------------------------------------------------|-------|--------------------------------------------------------------------------------------------------------------------------------------------------------------------------------------------|--|--|
| Name                                                                                                                                            | :     | MD SAMIUL ISLAM                                                                                                                                                                            |  |  |
| Age                                                                                                                                             | :     | 20-07-1981 (34 Years)                                                                                                                                                                      |  |  |
| Education, till to date                                                                                                                         | :     | Class 8                                                                                                                                                                                    |  |  |
| Marital status                                                                                                                                  | :     | Married                                                                                                                                                                                    |  |  |
| Children                                                                                                                                        | :     | 01 Douther 01 Son                                                                                                                                                                          |  |  |
| No. of siblings:                                                                                                                                | :     | 02 Brothers 01 Sister                                                                                                                                                                      |  |  |
| Address                                                                                                                                         | :     | Vill: Uttorkhan, Gazipara P.O Uttorkhan, P.S: Uttorkhan, Dist: Dhaka                                                                                                                       |  |  |
| Parent's and GB related Info (i) Who is GB member (ii) Mother's name (iii) Father's name (iv) GB member's info                                  | : : : | Mother Father  NURJAHAN BEGUM  MD. KHAIRUL ISLAM  Branch: Uttorkhan, Centre # 03 (Female),  Member ID: 1991/5, Group No: 03  Member since: 01-07-1999 (17Years)  First loan: BDT 10,000 /- |  |  |
| Further Information: (v) Who pays GB loan installment (vi) Mobile lady (vii) Grameen Education Loan (viii) Any other loan like GB, BRAC ASA etc | : : : | Outstanding loan: 18,680/- Father No No No                                                                                                                                                 |  |  |