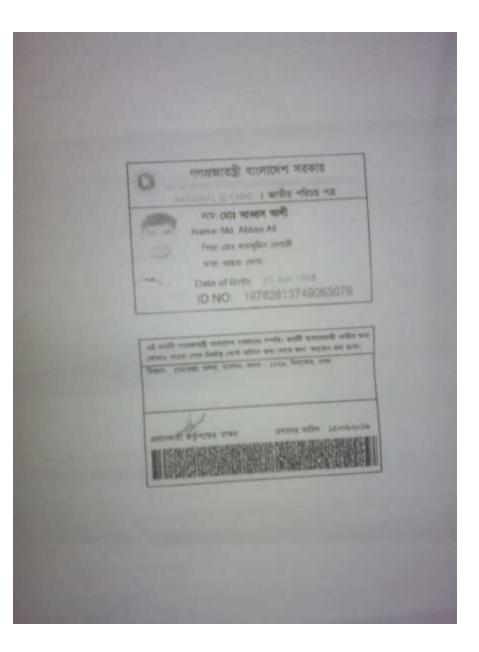

| Brief Bio of The Proposed Nobin Udyokta                                                                                                                        |   |                                                                                                                                                                                                             |  |  |  |
|----------------------------------------------------------------------------------------------------------------------------------------------------------------|---|-------------------------------------------------------------------------------------------------------------------------------------------------------------------------------------------------------------|--|--|--|
| Name                                                                                                                                                           | : | MD ABBAS ALI                                                                                                                                                                                                |  |  |  |
| Age                                                                                                                                                            | : | 01-06-1983 (33 Y <i>ears)</i>                                                                                                                                                                               |  |  |  |
| Education, till to date                                                                                                                                        | : | HSC                                                                                                                                                                                                         |  |  |  |
| Marital status                                                                                                                                                 | : | Married                                                                                                                                                                                                     |  |  |  |
| Children                                                                                                                                                       | : | 02 Douthers                                                                                                                                                                                                 |  |  |  |
| No. of siblings:                                                                                                                                               | : | 05 Brothers 02 Sisters                                                                                                                                                                                      |  |  |  |
| Address                                                                                                                                                        | : | Vill: 41/1 Ainusbag P.O Dakshinkhan, P.S: Dakshinkhan, Dist: Dhaka                                                                                                                                          |  |  |  |
| Parent's and GB related Info<br>(i) Who is GB member<br>(ii) Mother's name<br>(iii) Father's name<br>(iv) GB member's info                                     | : | Mother Father ASMA BEGUM<br>MD. SAMSUDDIN BEPARI<br>Branch: Dakshinkhan, Centre # 74 (Female),<br>Member ID: 6904, Group No: 06<br>Member since: 12-10-2008 ( <i>08Years</i> )<br>First Ioan: BDT 10,000 /- |  |  |  |
| Further Information:<br>(v) Who pays GB loan installment<br>(vi) Mobile lady<br>(vii) Grameen Education Loan<br>(viii) Any other loan like GB,<br>BRAC ASA etc | : | Outstanding loan: Nill<br>Father<br>No<br>No<br>No                                                                                                                                                          |  |  |  |