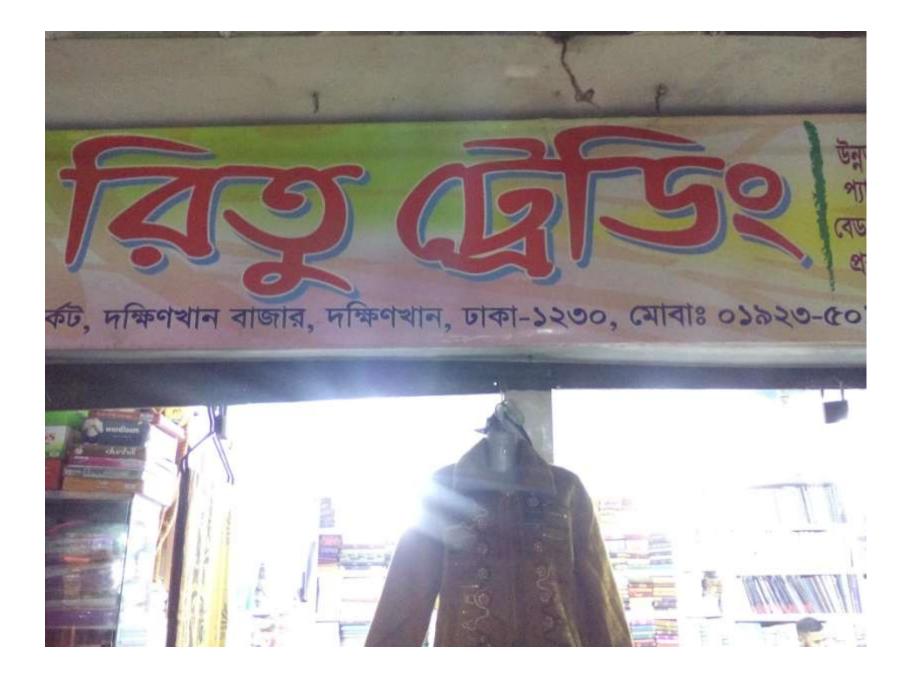

#### Proposed NU Business Name: M/S RITU TRADING

Project identification and prepared by: Modon Kumar Biswis, Dakshinkhan Unit, Dhaka Project verified by: Md. Abu Bakkar Siddique

Grameen Shakti Samajik Byabosha Ltd.

| Proposed Nobin Udyokta Business Info                 |   |                                                                                                                                                                                                                                                                                                                                                                                                                     |  |  |  |  |
|------------------------------------------------------|---|---------------------------------------------------------------------------------------------------------------------------------------------------------------------------------------------------------------------------------------------------------------------------------------------------------------------------------------------------------------------------------------------------------------------|--|--|--|--|
| Business Name                                        | : | MS RITU TRADING                                                                                                                                                                                                                                                                                                                                                                                                     |  |  |  |  |
| Location                                             | : | Dakshinkhan Bazar ,Dhaka                                                                                                                                                                                                                                                                                                                                                                                            |  |  |  |  |
| Total Investment in BDT                              | : | BDT 4,50,000/-                                                                                                                                                                                                                                                                                                                                                                                                      |  |  |  |  |
| Financing                                            | : | Self BDT 3,50,000/- (from existing business) 22%<br>Required Investment BDT 1,00,000/- (as equity) 78%                                                                                                                                                                                                                                                                                                              |  |  |  |  |
| Present salary/drawings<br>from business (estimates) | : | BDT 5,000                                                                                                                                                                                                                                                                                                                                                                                                           |  |  |  |  |
| Proposed Salary                                      | : | BDT 5,000                                                                                                                                                                                                                                                                                                                                                                                                           |  |  |  |  |
| Size of shop                                         | : | 24 ft x 15 ft= 360 square ft                                                                                                                                                                                                                                                                                                                                                                                        |  |  |  |  |
| Security of the shop                                 | : | BDT 3,70,000                                                                                                                                                                                                                                                                                                                                                                                                        |  |  |  |  |
| Implementation                                       | : | <ul> <li>The business is planned to be scaled up by investment in existing goods like; Shari,Lungi,Chador,Three Peace,Than kapor, Readyment Garment, etc.</li> <li>Average 20% gain on sales.</li> <li>The business is operating by entrepreneur. Existing three employee.</li> <li>The shop is rented.</li> <li>Collects goods from Gauchiya.Islampur, Dhaka.</li> <li>Agreed grace period is 3 months.</li> </ul> |  |  |  |  |