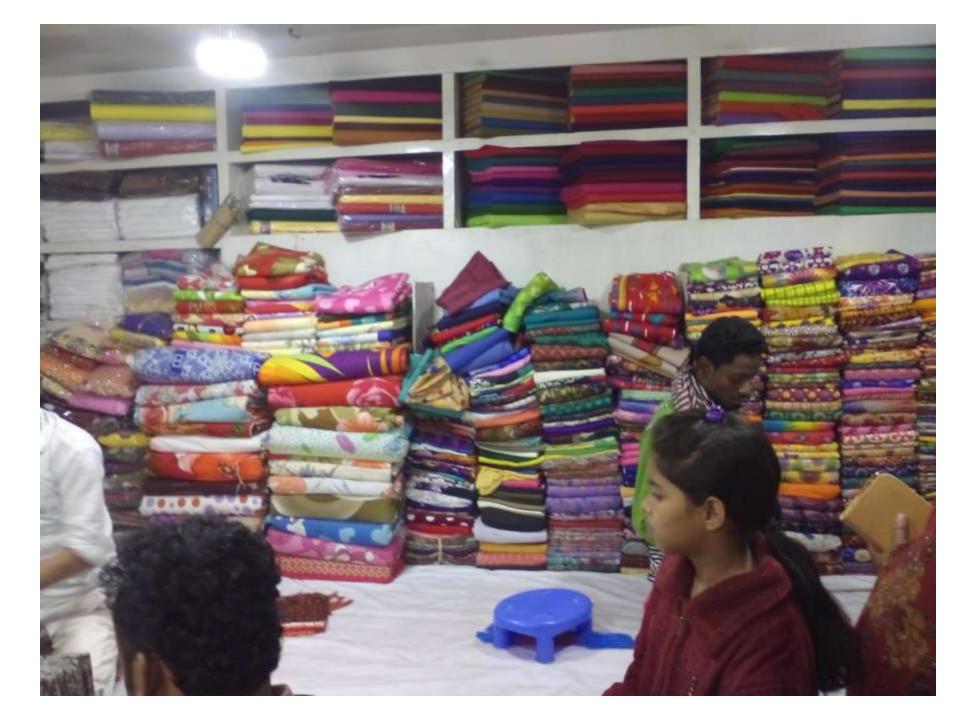

| Proposed Nobin Udyokta Business Info                 |   |                                                                                                                                                                                                                                                                                                                                                                                                                     |  |  |  |  |
|------------------------------------------------------|---|---------------------------------------------------------------------------------------------------------------------------------------------------------------------------------------------------------------------------------------------------------------------------------------------------------------------------------------------------------------------------------------------------------------------|--|--|--|--|
| Business Name                                        | : | MS RITU TRADING                                                                                                                                                                                                                                                                                                                                                                                                     |  |  |  |  |
| Location                                             | : | Dakshinkhan Bazar ,Dhaka                                                                                                                                                                                                                                                                                                                                                                                            |  |  |  |  |
| Total Investment in BDT                              | : | BDT 4,50,000/-                                                                                                                                                                                                                                                                                                                                                                                                      |  |  |  |  |
| Financing                                            | : | Self BDT 3,50,000/- (from existing business) 22%<br>Required Investment BDT 1,00,000/- (as equity) 78%                                                                                                                                                                                                                                                                                                              |  |  |  |  |
| Present salary/drawings<br>from business (estimates) | : | BDT 5,000                                                                                                                                                                                                                                                                                                                                                                                                           |  |  |  |  |
| Proposed Salary                                      | : | BDT 5,000                                                                                                                                                                                                                                                                                                                                                                                                           |  |  |  |  |
| Size of shop                                         | : | 24 ft x 15 ft= 360 square ft                                                                                                                                                                                                                                                                                                                                                                                        |  |  |  |  |
| Security of the shop                                 | : | BDT 3,70,000                                                                                                                                                                                                                                                                                                                                                                                                        |  |  |  |  |
| Implementation                                       | : | <ul> <li>The business is planned to be scaled up by investment in existing goods like; Shari,Lungi,Chador,Three Peace,Than kapor, Readyment Garment, etc.</li> <li>Average 20% gain on sales.</li> <li>The business is operating by entrepreneur. Existing three employee.</li> <li>The shop is rented.</li> <li>Collects goods from Gauchiya.Islampur, Dhaka.</li> <li>Agreed grace period is 3 months.</li> </ul> |  |  |  |  |

| Investment Breakdown |          |          |            |             |           |            |            |          |
|----------------------|----------|----------|------------|-------------|-----------|------------|------------|----------|
| Particulars          |          | Existing | 5          | Particulars | Proposed  |            |            | Proposed |
| Particulars          | Quantity | Price    | Unit Price |             | Quantity  | Price      | Unit Price | Total    |
| Shari                | 50       | 1500     | 75000      | Shari       | 15        | 1500       | 22,500     | 97,500   |
| Lungi                | 70       | 500      | 35000      | Lungi       | 20        | 500        | 10,000     | 45,000   |
| Chador               | 50       | 800      | 40000      | Chador      | 15        | 800        | 12,000     | 52,000   |
| Three Peace          | 50       | 850      | 42500      | Three Peace | 10        | 850        | 8,500      | 51,000   |
| Than Kapor           | 500      | 70       | 35000      | Than Kapor  | 10        | 70         | 700        | 35,700   |
| Redymet Garmance     | 40       | 400      | 16000      | Redymet     | 40        | 400        | 16,000     | 32,000   |
| Borka                | 20       | 1500     | 45000      | Garmance    | <u>го</u> | <b>F00</b> | 25.000     | 70,000   |
| DUIKa                | 30       | 1500     | 45000      | Pant Peace  | 50        | 500        | 25,000     | 70,000   |
| Gamsa                | 200      | 150      | 30000      |             |           |            | 0          | 30,000   |
| Pant Peace           | 50       | 500      | 25000      |             |           |            | 0          | 25,000   |
| Others               |          |          | 6500       | Others      |           |            | 5,300      | 11,800   |
| Total                |          |          | 350,000    |             |           |            | 100,000    | 450,000  |