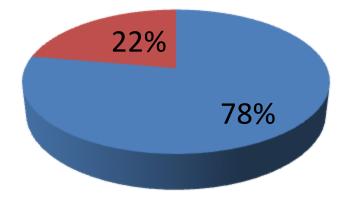

| Proposed Nobin Udyokta Business Info                 |   |                                                                                                                                                                                                                                                                                                                                                                                                                     |  |  |  |  |
|------------------------------------------------------|---|---------------------------------------------------------------------------------------------------------------------------------------------------------------------------------------------------------------------------------------------------------------------------------------------------------------------------------------------------------------------------------------------------------------------|--|--|--|--|
| Business Name                                        | : | MS RITU TRADING                                                                                                                                                                                                                                                                                                                                                                                                     |  |  |  |  |
| Location                                             | : | Dakshinkhan Bazar ,Dhaka                                                                                                                                                                                                                                                                                                                                                                                            |  |  |  |  |
| Total Investment in BDT                              | : | BDT 4,50,000/-                                                                                                                                                                                                                                                                                                                                                                                                      |  |  |  |  |
| Financing                                            | : | Self BDT 3,50,000/- (from existing business) 22%<br>Required Investment BDT 1,00,000/- (as equity) 78%                                                                                                                                                                                                                                                                                                              |  |  |  |  |
| Present salary/drawings<br>from business (estimates) | : | BDT 5,000                                                                                                                                                                                                                                                                                                                                                                                                           |  |  |  |  |
| Proposed Salary                                      | : | BDT 5,000                                                                                                                                                                                                                                                                                                                                                                                                           |  |  |  |  |
| Size of shop                                         | : | 24 ft x 15 ft= 360 square ft                                                                                                                                                                                                                                                                                                                                                                                        |  |  |  |  |
| Security of the shop                                 | : | BDT 3,70,000                                                                                                                                                                                                                                                                                                                                                                                                        |  |  |  |  |
| Implementation                                       | : | <ul> <li>The business is planned to be scaled up by investment in existing goods like; Shari,Lungi,Chador,Three Peace,Than kapor, Readyment Garment, etc.</li> <li>Average 20% gain on sales.</li> <li>The business is operating by entrepreneur. Existing three employee.</li> <li>The shop is rented.</li> <li>Collects goods from Gauchiya.Islampur, Dhaka.</li> <li>Agreed grace period is 3 months.</li> </ul> |  |  |  |  |