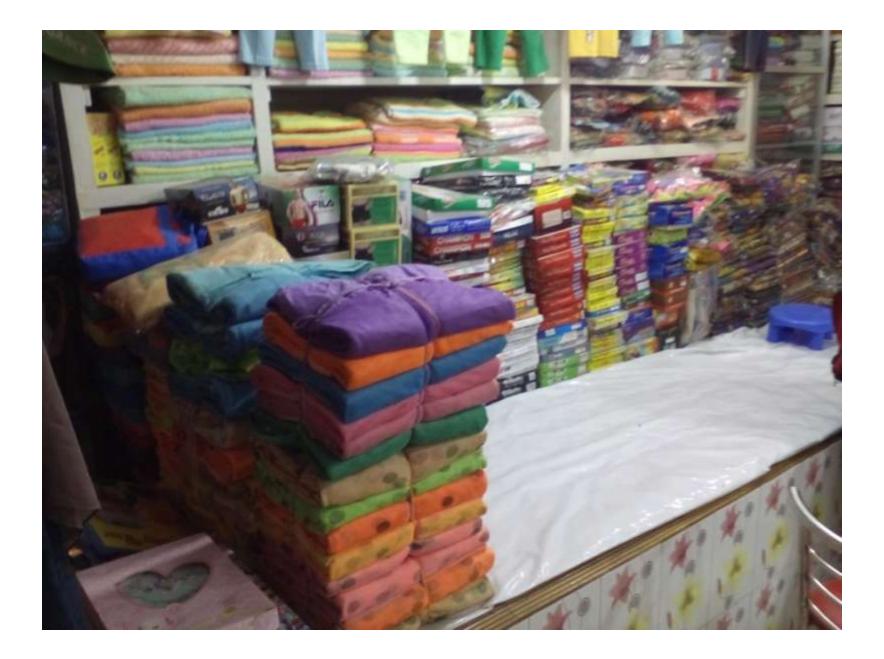

| Proposed Nobin Udyokta Business Info                 |   |                                                                                                                                                                                                                                                                                                                                                                                                                     |  |  |  |  |
|------------------------------------------------------|---|---------------------------------------------------------------------------------------------------------------------------------------------------------------------------------------------------------------------------------------------------------------------------------------------------------------------------------------------------------------------------------------------------------------------|--|--|--|--|
| Business Name                                        | : | MS RITU TRADING                                                                                                                                                                                                                                                                                                                                                                                                     |  |  |  |  |
| Location                                             | : | Dakshinkhan Bazar ,Dhaka                                                                                                                                                                                                                                                                                                                                                                                            |  |  |  |  |
| Total Investment in BDT                              | : | BDT 4,50,000/-                                                                                                                                                                                                                                                                                                                                                                                                      |  |  |  |  |
| Financing                                            | : | Self BDT 3,50,000/- (from existing business) 22%<br>Required Investment BDT 1,00,000/- (as equity) 78%                                                                                                                                                                                                                                                                                                              |  |  |  |  |
| Present salary/drawings<br>from business (estimates) | : | BDT 5,000                                                                                                                                                                                                                                                                                                                                                                                                           |  |  |  |  |
| Proposed Salary                                      | : | BDT 5,000                                                                                                                                                                                                                                                                                                                                                                                                           |  |  |  |  |
| Size of shop                                         | : | 24 ft x 15 ft= 360 square ft                                                                                                                                                                                                                                                                                                                                                                                        |  |  |  |  |
| Security of the shop                                 | : | BDT 3,70,000                                                                                                                                                                                                                                                                                                                                                                                                        |  |  |  |  |
| Implementation                                       | : | <ul> <li>The business is planned to be scaled up by investment in existing goods like; Shari,Lungi,Chador,Three Peace,Than kapor, Readyment Garment, etc.</li> <li>Average 20% gain on sales.</li> <li>The business is operating by entrepreneur. Existing three employee.</li> <li>The shop is rented.</li> <li>Collects goods from Gauchiya.Islampur, Dhaka.</li> <li>Agreed grace period is 3 months.</li> </ul> |  |  |  |  |

| Investment Breakdown |          |          |            |             |           |            |            |          |
|----------------------|----------|----------|------------|-------------|-----------|------------|------------|----------|
| Particulars          |          | Existing | 5          | Particulars | Proposed  |            |            | Proposed |
| Particulars          | Quantity | Price    | Unit Price |             | Quantity  | Price      | Unit Price | Total    |
| Shari                | 50       | 1500     | 75000      | Shari       | 15        | 1500       | 22,500     | 97,500   |
| Lungi                | 70       | 500      | 35000      | Lungi       | 20        | 500        | 10,000     | 45,000   |
| Chador               | 50       | 800      | 40000      | Chador      | 15        | 800        | 12,000     | 52,000   |
| Three Peace          | 50       | 850      | 42500      | Three Peace | 10        | 850        | 8,500      | 51,000   |
| Than Kapor           | 500      | 70       | 35000      | Than Kapor  | 10        | 70         | 700        | 35,700   |
| Redymet Garmance     | 40       | 400      | 16000      | Redymet     | 40        | 400        | 16,000     | 32,000   |
| Borka                | 20       | 1500     | 45000      | Garmance    | <u>го</u> | <b>F00</b> | 25.000     | 70,000   |
| DUIKa                | 30       | 1500     | 45000      | Pant Peace  | 50        | 500        | 25,000     | 70,000   |
| Gamsa                | 200      | 150      | 30000      |             |           |            | 0          | 30,000   |
| Pant Peace           | 50       | 500      | 25000      |             |           |            | 0          | 25,000   |
| Others               |          |          | 6500       | Others      |           |            | 5,300      | 11,800   |
| Total                |          |          | 350,000    |             |           |            | 100,000    | 450,000  |