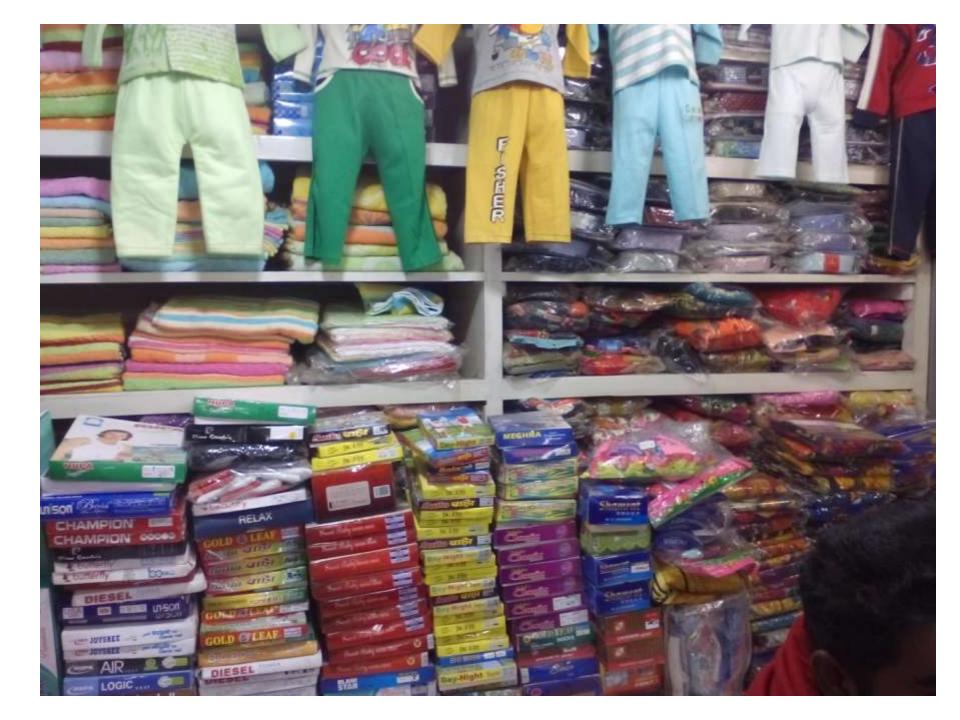

| Proposed Nobin Udyokta Business Info                 |   |                                                                                                                                                                                                                                                                                                                                                                                                                     |  |  |  |  |
|------------------------------------------------------|---|---------------------------------------------------------------------------------------------------------------------------------------------------------------------------------------------------------------------------------------------------------------------------------------------------------------------------------------------------------------------------------------------------------------------|--|--|--|--|
| Business Name                                        | : | MS RITU TRADING                                                                                                                                                                                                                                                                                                                                                                                                     |  |  |  |  |
| Location                                             | : | Dakshinkhan Bazar ,Dhaka                                                                                                                                                                                                                                                                                                                                                                                            |  |  |  |  |
| Total Investment in BDT                              | : | BDT 4,50,000/-                                                                                                                                                                                                                                                                                                                                                                                                      |  |  |  |  |
| Financing                                            | : | Self BDT 3,50,000/- (from existing business) 22%<br>Required Investment BDT 1,00,000/- (as equity) 78%                                                                                                                                                                                                                                                                                                              |  |  |  |  |
| Present salary/drawings<br>from business (estimates) | : | BDT 5,000                                                                                                                                                                                                                                                                                                                                                                                                           |  |  |  |  |
| Proposed Salary                                      | : | BDT 5,000                                                                                                                                                                                                                                                                                                                                                                                                           |  |  |  |  |
| Size of shop                                         | : | 24 ft x 15 ft= 360 square ft                                                                                                                                                                                                                                                                                                                                                                                        |  |  |  |  |
| Security of the shop                                 | : | BDT 3,70,000                                                                                                                                                                                                                                                                                                                                                                                                        |  |  |  |  |
| Implementation                                       | : | <ul> <li>The business is planned to be scaled up by investment in existing goods like; Shari,Lungi,Chador,Three Peace,Than kapor, Readyment Garment, etc.</li> <li>Average 20% gain on sales.</li> <li>The business is operating by entrepreneur. Existing three employee.</li> <li>The shop is rented.</li> <li>Collects goods from Gauchiya.Islampur, Dhaka.</li> <li>Agreed grace period is 3 months.</li> </ul> |  |  |  |  |

| Investment Breakdown |          |          |            |             |           |            |            |          |
|----------------------|----------|----------|------------|-------------|-----------|------------|------------|----------|
| Particulars          |          | Existing | 5          | Particulars | Proposed  |            |            | Proposed |
| Particulars          | Quantity | Price    | Unit Price |             | Quantity  | Price      | Unit Price | Total    |
| Shari                | 50       | 1500     | 75000      | Shari       | 15        | 1500       | 22,500     | 97,500   |
| Lungi                | 70       | 500      | 35000      | Lungi       | 20        | 500        | 10,000     | 45,000   |
| Chador               | 50       | 800      | 40000      | Chador      | 15        | 800        | 12,000     | 52,000   |
| Three Peace          | 50       | 850      | 42500      | Three Peace | 10        | 850        | 8,500      | 51,000   |
| Than Kapor           | 500      | 70       | 35000      | Than Kapor  | 10        | 70         | 700        | 35,700   |
| Redymet Garmance     | 40       | 400      | 16000      | Redymet     | 40        | 400        | 16,000     | 32,000   |
| Borka                | 20       | 1500     | 45000      | Garmance    | <u>го</u> | <b>F00</b> | 25.000     | 70,000   |
| DUIKa                | 30       | 1500     | 45000      | Pant Peace  | 50        | 500        | 25,000     | 70,000   |
| Gamsa                | 200      | 150      | 30000      |             |           |            | 0          | 30,000   |
| Pant Peace           | 50       | 500      | 25000      |             |           |            | 0          | 25,000   |
| Others               |          |          | 6500       | Others      |           |            | 5,300      | 11,800   |
| Total                |          |          | 350,000    |             |           |            | 100,000    | 450,000  |