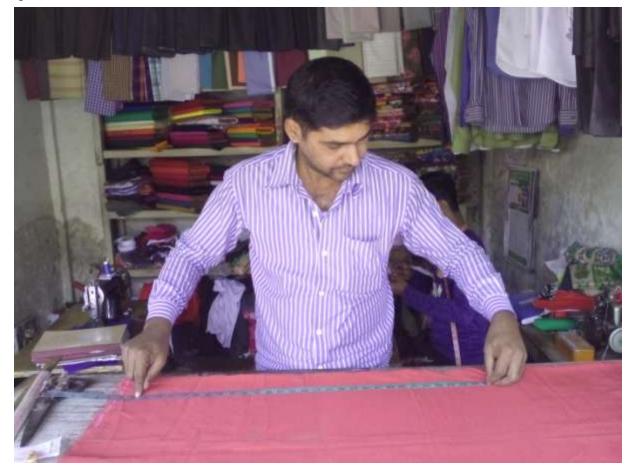

#### **Proposed NU Business Name: KAMAL TAILARS & FEBRICS**



Project identification and prepared by: Modon Kumar Biswis, Dakshinkhan Unit, Dhaka

Project verified by: Md. Abu Bakkar Siddique



| Brief Bio of The Proposed Nobin Udyokta                                                                        |          |                                                                                                                                                                                               |  |  |  |  |
|----------------------------------------------------------------------------------------------------------------|----------|-----------------------------------------------------------------------------------------------------------------------------------------------------------------------------------------------|--|--|--|--|
| Nam