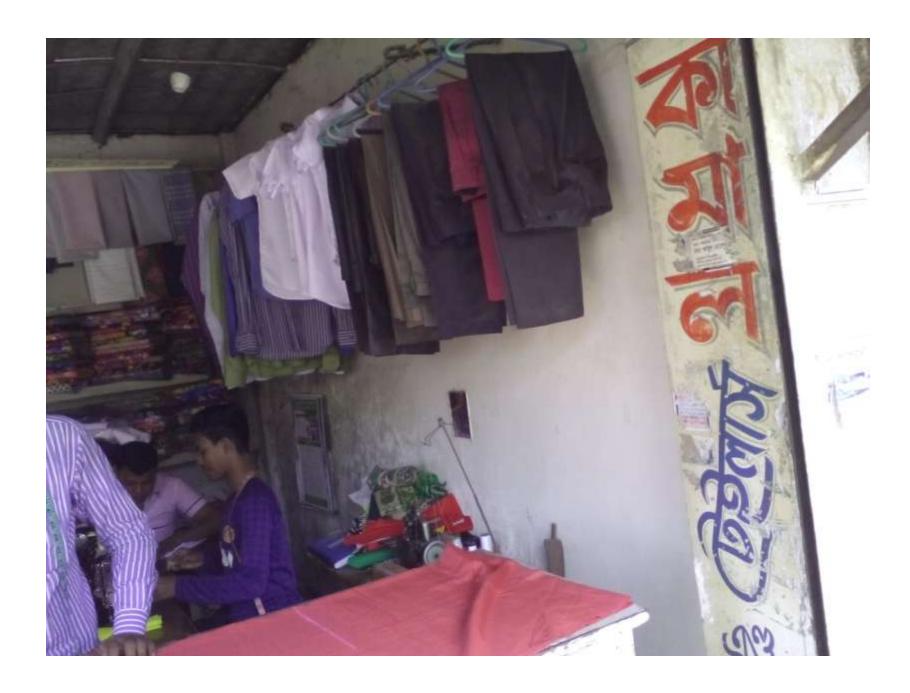

# Pictures

| Proposed Nobin Udyokta Business Info              |   |                                                                                                                                                                                                                                                                                                                                                                    |  |  |  |
|---------------------------------------------------|---|--------------------------------------------------------------------------------------------------------------------------------------------------------------------------------------------------------------------------------------------------------------------------------------------------------------------------------------------------------------------|--|--|--|
| Business Name                                     | : | KAMAL TAILARS & FEBRICS                                                                                                                                                                                                                                                                                                                                            |  |  |  |
| Location                                          | : | Moinertek, Uttarkhan, Dhaka                                                                                                                                                                                                                                                                                                                                        |  |  |  |
| Total Investment in BDT                           | : | BDT 130,000/-                                                                                                                                                                                                                                                                                                                                                      |  |  |  |
| Financing                                         | : | Self BDT 80,000/- (from existing business) 62% Required Investment BDT 50,000/- (as equity) 38%                                                                                                                                                                                                                                                                    |  |  |  |
| Present salary/drawings from business (estimates) | : | BDT 5,000                                                                                                                                                                                                                                                                                                                                                          |  |  |  |
| Proposed Salary                                   | : | BDT 5,000                                                                                                                                                                                                                                                                                                                                                          |  |  |  |
| Size of shop                                      | : | 10 ft x 12 ft= 120 square ft                                                                                                                                                                                                                                                                                                                                       |  |  |  |
| Security of the shop                              | : | BDT 30,000                                                                                                                                                                                                                                                                                                                                                         |  |  |  |
| Implementation                                    | : | <ul> <li>The business is planned to be scaled up by investment in existing goods like; three pice, shirt, pant, etc</li> <li>Average 20% gain on sales.</li> <li>The business is operating by entrepreneur. Existing two employee.</li> <li>The shop is rented.</li> <li>Collects goods from Islampur, Dhaka.</li> <li>Agreed grace period is 3 months.</li> </ul> |  |  |  |