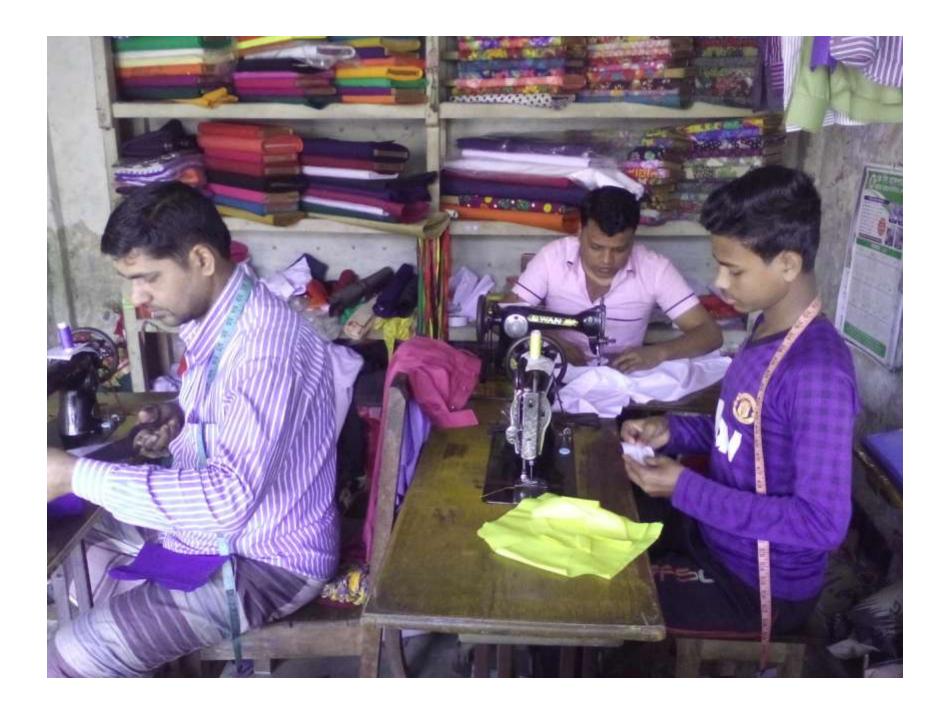

# Pictures

| Proposed Nobin Udyokta Business Info              |   |                                                                                                                                                                                                                                                                                                                                                                    |  |  |  |
|---------------------------------------------------|---|--------------------------------------------------------------------------------------------------------------------------------------------------------------------------------------------------------------------------------------------------------------------------------------------------------------------------------------------------------------------|--|--|--|
| Business Name                                     | : | KAMAL TAILARS & FEBRICS                                                                                                                                                                                                                                                                                                                                            |  |  |  |
| Location                                          | : | Moinertek, Uttarkhan, Dhaka                                                                                                                                                                                                                                                                                                                                        |  |  |  |
| Total Investment in BDT                           | : | BDT 130,000/-                                                                                                                                                                                                                                                                                                                                                      |  |  |  |
| Financing                                         | : | Self BDT 80,000/- (from existing business) 62% Required Investment BDT 50,000/- (as equity) 38%                                                                                                                                                                                                                                                                    |  |  |  |
| Present salary/drawings from business (estimates) | : | BDT 5,000                                                                                                                                                                                                                                                                                                                                                          |  |  |  |
| Proposed Salary                                   | : | BDT 5,000                                                                                                                                                                                                                                                                                                                                                          |  |  |  |
| Size of shop                                      | : | 10 ft x 12 ft= 120 square ft                                                                                                                                                                                                                                                                                                                                       |  |  |  |
| Security of the shop                              | : | BDT 30,000                                                                                                                                                                                                                                                                                                                                                         |  |  |  |
| Implementation                                    | : | <ul> <li>The business is planned to be scaled up by investment in existing goods like; three pice, shirt, pant, etc</li> <li>Average 20% gain on sales.</li> <li>The business is operating by entrepreneur. Existing two employee.</li> <li>The shop is rented.</li> <li>Collects goods from Islampur, Dhaka.</li> <li>Agreed grace period is 3 months.</li> </ul> |  |  |  |