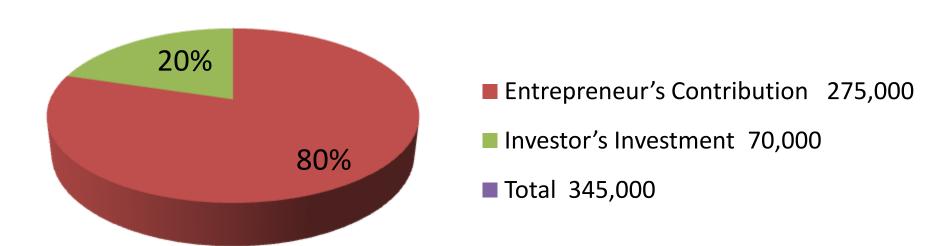

| Proposed Nobin Udyokta Business Info              |   |                                                                                                   |  |  |  |
|---------------------------------------------------|---|---------------------------------------------------------------------------------------------------|--|--|--|
| Business Name                                     | : | TAHSAN FASHION                                                                                    |  |  |  |
| Location                                          | : | Monoyara plaza, Rusulpur bazar                                                                    |  |  |  |
| Total Investment in BDT                           | : | BDT 345,000/-                                                                                     |  |  |  |
| Financing                                         | : | Self BDT 275,000/-(from existing business) 80%<br>Required Investment BDT 70,000/-(as equity) 20% |  |  |  |
| Present salary/drawings from business (estimates) | : | BDT 5,000/-                                                                                       |  |  |  |
| Proposed Salary                                   | : | BDT 5,000/-                                                                                       |  |  |  |

| Investment Breakdown |      |               |                 |          |               |                 |                   |
|----------------------|------|---------------|-----------------|----------|---------------|-----------------|-------------------|
| Existing             |      |               |                 | Proposed |               |                 |                   |
| Particulars          | Qty. | Unit<br>Price | Amount<br>(BDT) | Qty      | Unit<br>Price | Amount<br>(BDT) | Proposed<br>Total |
| Frock                | 1000 | 150           | 150,000         | 100      | 350           | 35,000          | 185,000           |
| pant                 | 50   | 300           | 15,000          |          |               | 0               | 15,000            |
| Shirt                | 100  | 200           | 20,000          |          |               | 0               | 20,000            |
| long frock           | 200  | 200           | 40,000          | 100      | 350           | 35,000          | 75,000            |
| Security             |      |               | 50,000          |          |               |                 | 50,000            |
| Total                | 1350 |               | 275,000         | 200      |               | 70,000          | 345,000           |