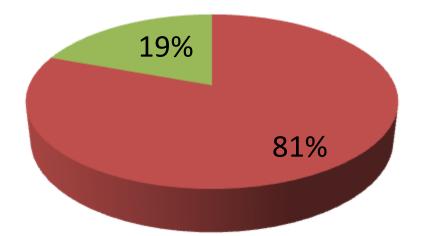

| Proposed Nobin Udyokta Business Info                 |   |                                                                                                                                                                                                                                                                                                                                           |  |  |  |
|------------------------------------------------------|---|-------------------------------------------------------------------------------------------------------------------------------------------------------------------------------------------------------------------------------------------------------------------------------------------------------------------------------------------|--|--|--|
| Business Name                                        | : | LAILY VARIETIES STORE                                                                                                                                                                                                                                                                                                                     |  |  |  |
| Location                                             | : | Rosulpur, Abdullahpur, Keraneegonj, Dhaka                                                                                                                                                                                                                                                                                                 |  |  |  |
| Total Investment in BDT                              | : | BDT 310,000/-                                                                                                                                                                                                                                                                                                                             |  |  |  |
| Financing                                            | : | Self BDT 250,000/-(from existing business) 81%<br>Required Investment BDT 60,000/-(as equity) 19%                                                                                                                                                                                                                                         |  |  |  |
| Present salary/drawings<br>from business (estimates) | : | BDT 5,000/-                                                                                                                                                                                                                                                                                                                               |  |  |  |
| Proposed Salary                                      | : | BDT 5,000/-                                                                                                                                                                                                                                                                                                                               |  |  |  |
| Size of shop                                         | : | 20 ft x 12 ft= 240 square ft                                                                                                                                                                                                                                                                                                              |  |  |  |
| Implementation                                       | : | <ul> <li>The business is planned to be scaled up by investment in existing goods like; Cloth item etc.</li> <li>Average 20% gain on sale.</li> <li>The business is operating by entrepreneur. Existing no employees.</li> <li>The shop is owned.</li> <li>Collects goods from Dhaka.</li> <li>Agreed grace period is 3 months.</li> </ul> |  |  |  |