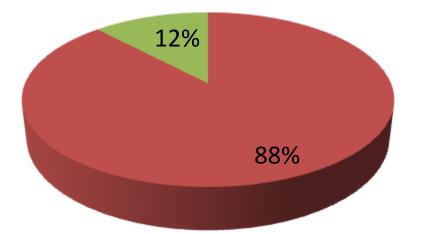

| Proposed Nobin Udyokta Business Info                 |   |                                                                                                                                                                                                                                                                                                                                                                                                         |  |  |  |
|------------------------------------------------------|---|---------------------------------------------------------------------------------------------------------------------------------------------------------------------------------------------------------------------------------------------------------------------------------------------------------------------------------------------------------------------------------------------------------|--|--|--|
| Business Name                                        | : | CHAINA FASHION                                                                                                                                                                                                                                                                                                                                                                                          |  |  |  |
| Location                                             | : | Rahim nur Sky view, keranigonj, Dhaka                                                                                                                                                                                                                                                                                                                                                                   |  |  |  |
| Total Investment in BDT                              | : | BDT 730,000/-                                                                                                                                                                                                                                                                                                                                                                                           |  |  |  |
| Financing                                            | : | Self BDT 730,000/-(from existing business) 88%<br>Required Investment BDT 100,000/-(as equity) 12%                                                                                                                                                                                                                                                                                                      |  |  |  |
| Present salary/drawings<br>from business (estimates) | : | BDT 5,000/-                                                                                                                                                                                                                                                                                                                                                                                             |  |  |  |
| Proposed Salary                                      | : | BDT 5,000/-                                                                                                                                                                                                                                                                                                                                                                                             |  |  |  |
| Size of shop                                         | : | 10 ft x 20 ft= 200 square ft                                                                                                                                                                                                                                                                                                                                                                            |  |  |  |
| Implementation                                       | : | <ul> <li>The business is planned to be scaled up by investment in existing goods like; dress , cloth &amp; shoes etc.</li> <li>Average 20% gain on sale.</li> <li>The business is operating by entrepreneur. Existing 2 employees. After Getting equity fund 1 will be appointed.</li> <li>The shop is rented.</li> <li>Collects goods from Dhaka.</li> <li>Agreed grace period is 3 months.</li> </ul> |  |  |  |