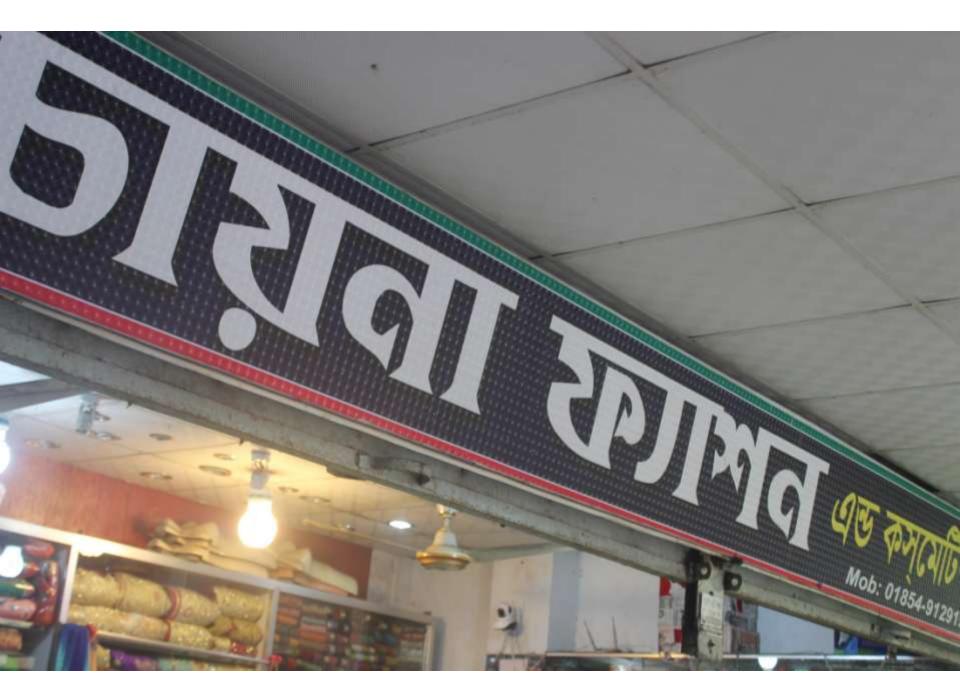

#### **Proposed NU Business Name: CHAINA FASHION**

Project identification and prepared by: Md. Habil Uddin Shah, Keraneegonj Unit, Dhaka

Project verified by: Shushanta Kumar Bishwas

| Brief Bio of The Proposed Nobin Udyokta                                                                                    |   |                                                                                                                                                                                               |  |  |  |  |
|----------------------------------------------------------------------------------------------------------------------------|---|-----------------------------------------------------------------------------------------------------------------------------------------------------------------------------------------------|--|--|--|--|
| Name                                                                                                                       | : | MD. SADDAM                                                                                                                                                                                    |  |  |  |  |
| Age                                                                                                                        | : | 29-3-1993(23 Years)                                                                                                                                                                           |  |  |  |  |
| Education, till to date                                                                                                    | : | HSC                                                                                                                                                                                           |  |  |  |  |
| Marital status                                                                                                             | : | Married                                                                                                                                                                                       |  |  |  |  |
| Children                                                                                                                   | : | -                                                                                                                                                                                             |  |  |  |  |
| No. of siblings:                                                                                                           | : | 2 Brothers                                                                                                                                                                                    |  |  |  |  |
| Address                                                                                                                    | : | Vill: Goyal khali, P.O: Rohitpur, P.S: Keraneegonj, Dist: Dhaka                                                                                                                               |  |  |  |  |
| Parent's and GB related Info<br>(i) Who is GB member<br>(ii) Mother's name<br>(iii) Father's name<br>(iv) GB member's info |   | Mother Father MST CHHAYNA BEGUM<br>MD. OLIULLAH<br>Branch: Basta , Centre # 37(Female),<br>Member ID: 3560, Group No: 03<br>Member since: 2000-2007 <i>(TYears)</i><br>First Ioan: BDT 10,000 |  |  |  |  |
| Further Information:<br>(v) Who pays GB loan installment<br>(vi) Mobile lady                                               | : | Existing Loan: BDT 20000, Outstanding loan: NIL<br>N/A<br>No                                                                                                                                  |  |  |  |  |
| (vii) Grameen Education Loan<br>(viii) Any other Ioan like GB,<br>BRAC ASA etc                                             | : | No<br>No                                                                                                                                                                                      |  |  |  |  |

| Proposed Nobin Udyokta Business Info                 |   |                                                                                                                                                                                                                                                                                                                                                                                                         |  |  |  |
|------------------------------------------------------|---|---------------------------------------------------------------------------------------------------------------------------------------------------------------------------------------------------------------------------------------------------------------------------------------------------------------------------------------------------------------------------------------------------------|--|--|--|
| Business Name                                        | : | CHAINA FASHION                                                                                                                                                                                                                                                                                                                                                                                          |  |  |  |
| Location                                             | : | Rahim nur Sky view, keranigonj, Dhaka                                                                                                                                                                                                                                                                                                                                                                   |  |  |  |
| Total Investment in BDT                              | : | BDT 730,000/-                                                                                                                                                                                                                                                                                                                                                                                           |  |  |  |
| Financing                                            | : | Self BDT 730,000/-(from existing business) 88%<br>Required Investment BDT 100,000/-(as equity) 12%                                                                                                                                                                                                                                                                                                      |  |  |  |
| Present salary/drawings<br>from business (estimates) | : | BDT 5,000/-                                                                                                                                                                                                                                                                                                                                                                                             |  |  |  |
| Proposed Salary                                      | : | BDT 5,000/-                                                                                                                                                                                                                                                                                                                                                                                             |  |  |  |
| Size of shop                                         | : | 10 ft x 20 ft= 200 square ft                                                                                                                                                                                                                                                                                                                                                                            |  |  |  |
| Implementation                                       | : | <ul> <li>The business is planned to be scaled up by investment in existing goods like; dress , cloth &amp; shoes etc.</li> <li>Average 20% gain on sale.</li> <li>The business is operating by entrepreneur. Existing 2 employees. After Getting equity fund 1 will be appointed.</li> <li>The shop is rented.</li> <li>Collects goods from Dhaka.</li> <li>Agreed grace period is 3 months.</li> </ul> |  |  |  |