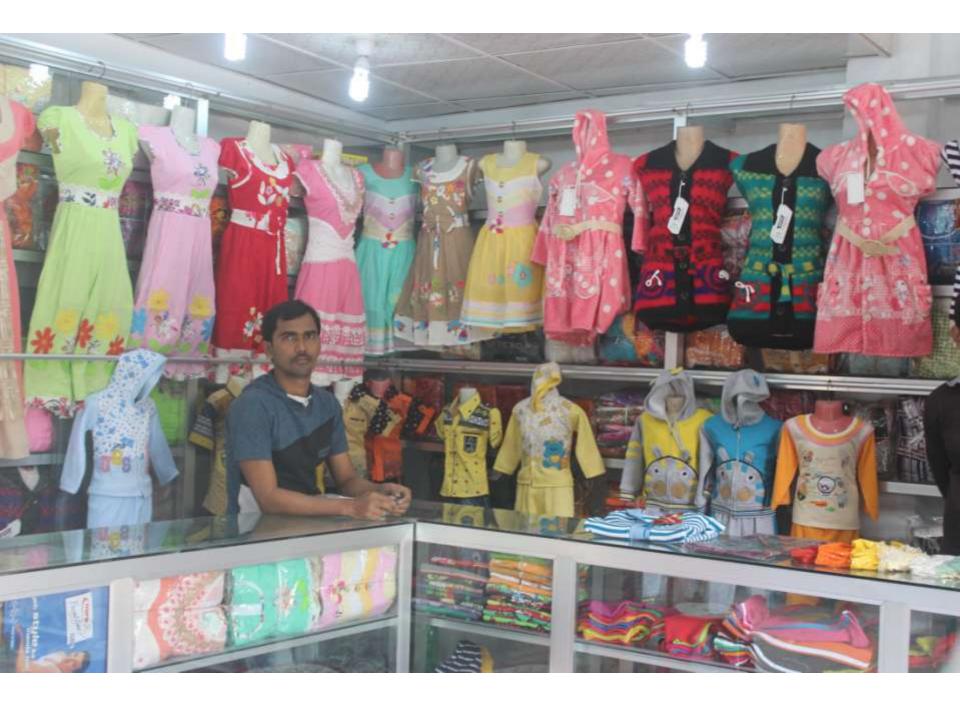

Pictures

- ---alle and 1 to 20 King to -con cold sign (hitror) and some manyon as Parson, Mail Printed Victory Desir was shad to B walnu dury with and and NAME AND POST OFFICE (and server 1 the sittered surger ID NO: 26138342107 Unify Occus resser in Sug 50 apres and a contro Hor Go of a second and Se Are a free as second and Se Jore alored surger als surge energy second actions of a second second and a second 2 -250 moved a prime state parties after were foreign APPR BRICK A12/84; 21/172 C