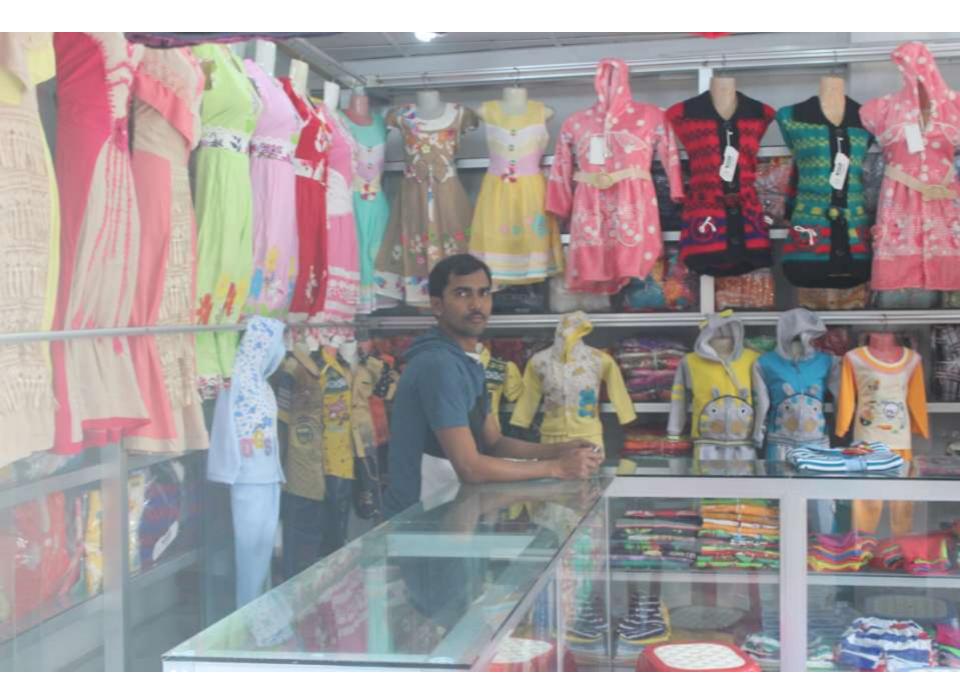

Pictures

- ---alle and 1 to 20 King to -con cold sign (hitror) and some manyon as Parson, Mail Printed Victory Desir was shad to B walnu dury with and and NAME AND POST OFFICE (and server 1 the sittered surger ID NO: 26138342107 Unify Occus resser in Sug 50 apres and a contro Hor Go of a second and Se Are a free as second and Se Jore alored surger als surge energy second actions of a second second and a second 2 -250 moved a prime state parties after were foreign APPR BRICK A12/84; 21/172 C