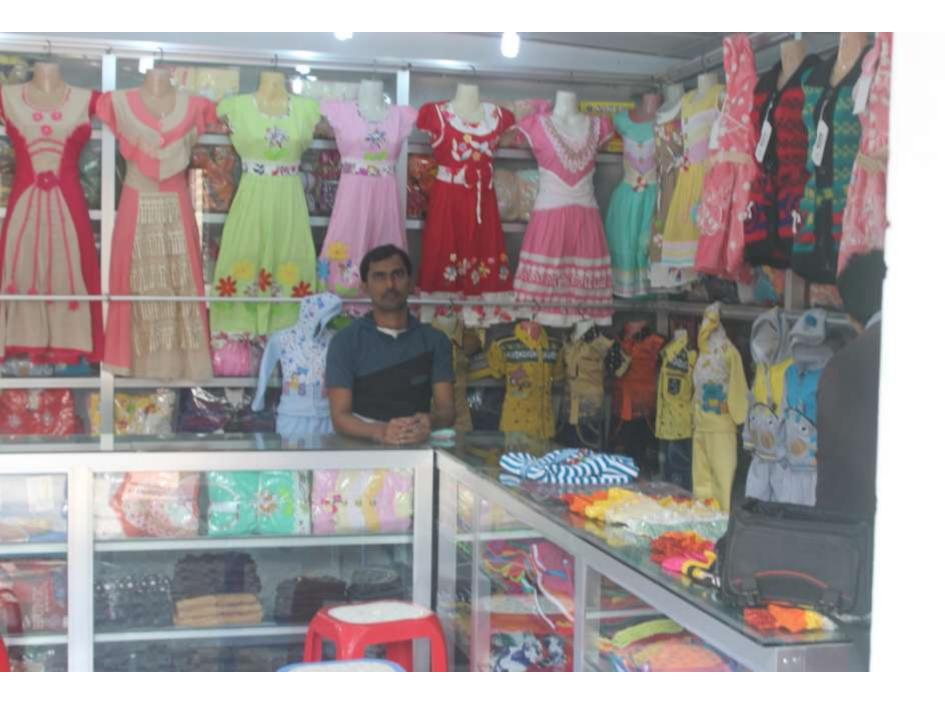

Pictures

- ---alle and 1 to 20 King to -con cold sign (hitror) and some manyon as Parson, Mail Printed Victory Desir was shad to B walnu dury with and and NAME AND POST OFFICE (and server 1 the sittered surger ID NO: 26138342107 Unify Occus resser in Sug 50 apres and a contro Hor Go of a second and Se Are a free as second and Se Jore alored surger als surge energy second actions of a second second and a second 2 -250 moved a prime state parties after were foreign APPR BRICK A12/84; 21/172 C