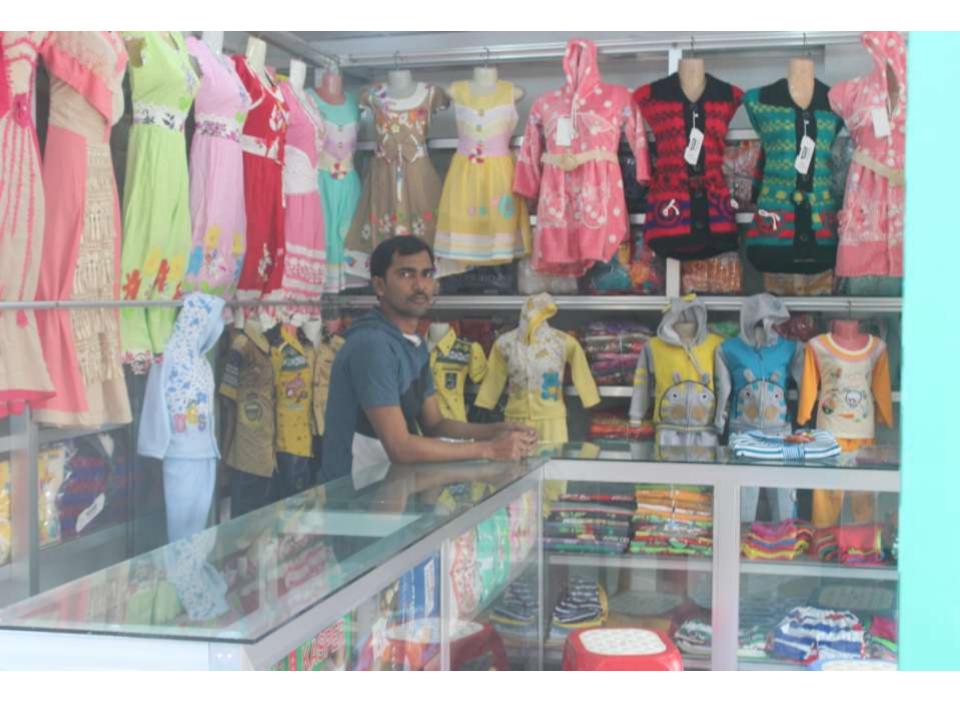

Pictures

- ---alle and 1 to 20 King to -con cold sign (hitror) and some manyon as Parson, Mail Printed Victory Desir was shad to B walnu dury with and and NAME AND POST OFFICE (and server 1 the sittered surger ID NO: 26138342107 Unify Occus resser in Sug 50 apres and a contro Hor Go of a second and Se Are a free as second and Se Jore alored surger als surge energy second actions of a second second and a second 2 -250 moved a prime state parties after were foreign APPR BRICK A12/84; 21/172 C