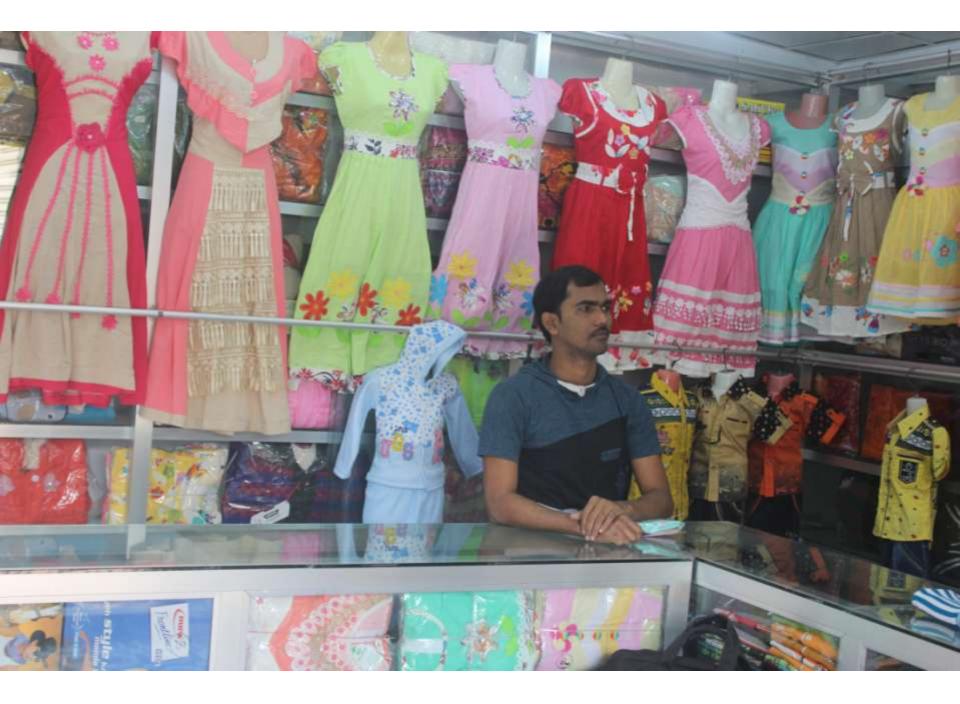

Pictures

- ---alle and 1 to 20 King to -con cold sign (hitror) and some manyon as Parson, Mail Printed Victory Desir was shad to B walnu dury with and and NAME AND POST OFFICE (and server 1 the sittered surger ID NO: 26138342107 Unify Occus resser in Sug 50 apres and a contro Hor Go of a second and Se Are a free as second and Se Jore alored surger als surge energy second actions of a second second and a second 2 -250 moved a prime state parties after were foreign APPR BRICK A12/84; 21/172 C