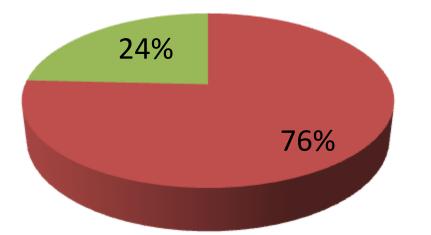

| Proposed Nobin Udyokta Business Info                 |   |                                                                                                                                                                                                                                                                                                                                                           |  |  |  |  |
|------------------------------------------------------|---|-----------------------------------------------------------------------------------------------------------------------------------------------------------------------------------------------------------------------------------------------------------------------------------------------------------------------------------------------------------|--|--|--|--|
| Business Name                                        | : | AYSHA FASHION                                                                                                                                                                                                                                                                                                                                             |  |  |  |  |
| Location                                             | : | Rohitpur bazar                                                                                                                                                                                                                                                                                                                                            |  |  |  |  |
| Total Investment in BDT                              | : | BDT 330,000/-                                                                                                                                                                                                                                                                                                                                             |  |  |  |  |
| Financing                                            | : | Self BDT 250,000/-(from existing business) 76%<br>Required Investment BDT 80,000/-(as equity) 24%                                                                                                                                                                                                                                                         |  |  |  |  |
| Present salary/drawings<br>from business (estimates) | : | BDT 5,000/-                                                                                                                                                                                                                                                                                                                                               |  |  |  |  |
| Proposed Salary                                      | : | BDT 5,000/-                                                                                                                                                                                                                                                                                                                                               |  |  |  |  |
| Size of shop                                         | : | 12 ft x 12 ft= 144 square ft                                                                                                                                                                                                                                                                                                                              |  |  |  |  |
| Implementation                                       | : | <ul> <li>The business is planned to be scaled up by investment in existing goods like; dress , cloth &amp; shoes etc.</li> <li>Average 20% gain on sale.</li> <li>The business is operating by entrepreneur. Existing no employees.</li> <li>The shop is rented.</li> <li>Collects goods from Dhaka.</li> <li>Agreed grace period is 3 months.</li> </ul> |  |  |  |  |