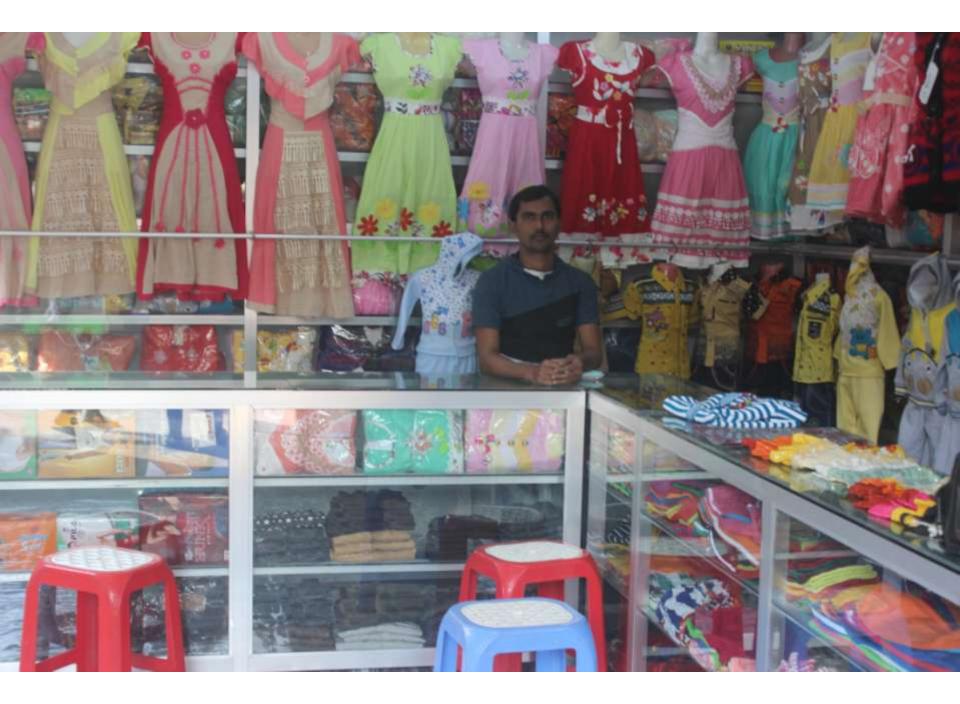

Pictures

- ---alle and 1 to 20 King to -con cold sign (hitror) and some manyon as Parson, Mail Printed Victory Desir was shad to B walnu dury with and and NAME AND POST OFFICE (and server 1 the sittered surger ID NO: 26138342107 Unify Occus resser in Sug 50 apres and a contro Hor Go of a second and Se Are a free as second and Se Jore alored surger als surge energy second actions of a second second and a second 2 -250 moved a prime state parties after were foreign APPR BRICK A12/84; 21/172 C