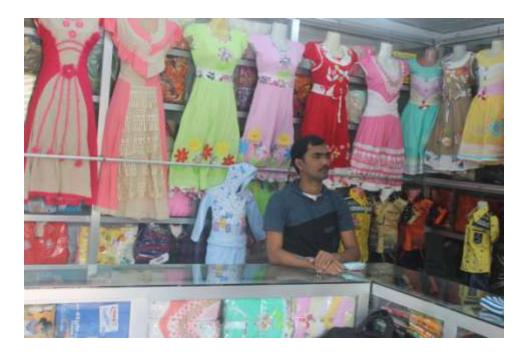

Pictures

- ---alle and 1 to 20 King to -con cold sign (hitror) and some manyon as Parson, Mail Printed Victory Desir was shad to B walnu dury with and and NAME AND POST OFFICE (and server 1 the sittered surger ID NO: 26138342107 Unify Occus resser in Sug 50 apres and a contro Hor Go of a second and Se Are a free as second and Se Jore alored surger als surge energy second actions of a second second and a second 2 -250 moved a prime state parties after were foreign APPR BRICK A12/84; 21/172 C