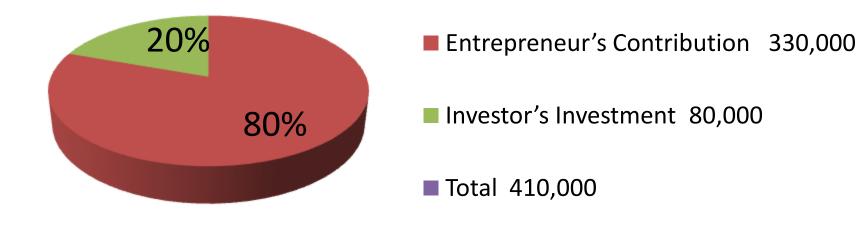

| Proposed Nobin Udyokta Business Info              |   |                                                                                                                                                                                                                                                                                                                                                                                       |  |  |
|---------------------------------------------------|---|---------------------------------------------------------------------------------------------------------------------------------------------------------------------------------------------------------------------------------------------------------------------------------------------------------------------------------------------------------------------------------------|--|--|
| Business Name                                     | : | SANJID GARMENTS                                                                                                                                                                                                                                                                                                                                                                       |  |  |
| Location                                          | : | Telir Bil, Ponchosar, Munshigonj                                                                                                                                                                                                                                                                                                                                                      |  |  |
| Total Investment in BDT                           | : | BDT 410,000/-                                                                                                                                                                                                                                                                                                                                                                         |  |  |
| Financing                                         | : | Self BDT 330,000/- (from existing business) 80%                                                                                                                                                                                                                                                                                                                                       |  |  |
|                                                   |   | Required Investment BDT 80,000/- (as equity) 20%                                                                                                                                                                                                                                                                                                                                      |  |  |
| Present salary/drawings from business (estimates) | : | BDT 5,000                                                                                                                                                                                                                                                                                                                                                                             |  |  |
| Proposed Salary                                   | : | BDT 5,000                                                                                                                                                                                                                                                                                                                                                                             |  |  |
| Size of shop                                      | : | 16 ft x 12 ft= 192 square ft                                                                                                                                                                                                                                                                                                                                                          |  |  |
| Implementation                                    | • | <ul> <li>The business is planned to be scaled up by investment in existing goods like; Cloths item etc.</li> <li>Average 40% gain on sales.</li> <li>The business is operating by entrepreneur. Existing 10 employee.</li> <li>3 will be appointed.</li> <li>The shop is owned.</li> <li>Collects goods from Dhaka, Narayangonj.</li> <li>Agreed grace period is 3 months.</li> </ul> |  |  |

| Investment Breakdown |      |       |         |          |       |        |          |
|----------------------|------|-------|---------|----------|-------|--------|----------|
| Existing             |      |       |         | Proposed |       |        |          |
| <b>Particulars</b>   | Qty. | Unit  | Amoun   | Qty.     | Unit  | Amount | Proposed |
|                      |      | Price | t (BDT) |          | Price | (BDT)  | Total    |
| Soft Net             | 1800 | 130   | 234,000 | 268      | 130   | 34,840 | 268,840  |
| Digital              | 200  | 180   | 36,000  | 250      | 180   | 45,000 | 81,000   |
| Shirtng              | 0    | 0     | 0       | 0        | 0     | 0      | 0        |
| China Net            | 250  | 140   | 35,000  | 0        | 0     | 0      | 35,000   |
| Astor                | 2000 | 10    | 20,000  | 0        | 0     | 0      | 20,000   |
| Others               | 100  | 50    | 5,000   | 1        | 160   | 160    | 5,160    |
| Total                | 4350 |       | 330,000 | 519      |       | 80,000 | 410,000  |