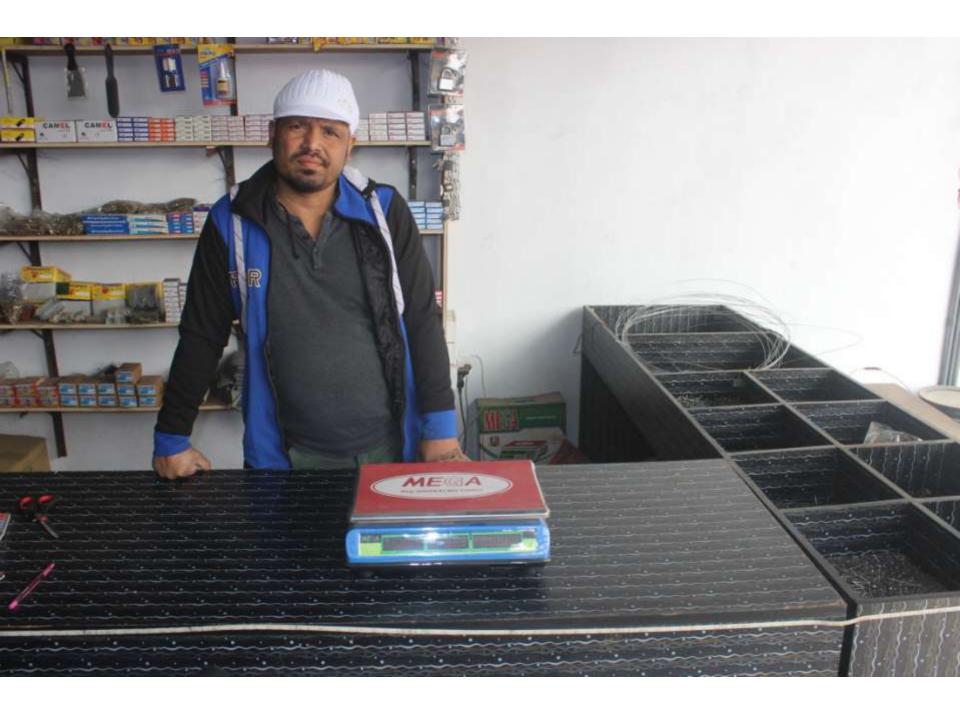

# Pictures

| Proposed Nobin Udyokta Business Info              |   |                                                                                                                                                                                                                                                                                                                                                                                                                                             |  |  |
|---------------------------------------------------|---|---------------------------------------------------------------------------------------------------------------------------------------------------------------------------------------------------------------------------------------------------------------------------------------------------------------------------------------------------------------------------------------------------------------------------------------------|--|--|
| Business Name                                     | : | SAIFUL HARDWARE & TILES                                                                                                                                                                                                                                                                                                                                                                                                                     |  |  |
| Location                                          | : | Along with Bonik Para Bridge, Panchashar, Munsiganj                                                                                                                                                                                                                                                                                                                                                                                         |  |  |
| Total Investment in BDT                           | : | BDT 480000/-                                                                                                                                                                                                                                                                                                                                                                                                                                |  |  |
| Financing                                         | : | Self BDT 400000/- (from existing business) 83% Required Investment BDT 80000/- (as equity) 17%                                                                                                                                                                                                                                                                                                                                              |  |  |
| Present salary/drawings from business (estimates) | : | BDT 5,000                                                                                                                                                                                                                                                                                                                                                                                                                                   |  |  |
| Proposed Salary                                   | : | BDT 5,000                                                                                                                                                                                                                                                                                                                                                                                                                                   |  |  |
| Size of shop                                      | : | 48 ft x 21 ft= 1008 sqft                                                                                                                                                                                                                                                                                                                                                                                                                    |  |  |
| Implementation                                    | : | <ul> <li>The business is planned to be scaled up by investment in existing goods like Thinner, Socket pipe, Spirit, Burnish etc.</li> <li>Average 20% gain on sales.</li> <li>The business is operating by entrepreneur. Existing 01 employee.</li> <li>Two will be appointed after receiving equity money.</li> <li>The shop is rented</li> <li>Collects goods from Imamganj, Nagpur.</li> <li>Agreed grace period is 3 months.</li> </ul> |  |  |