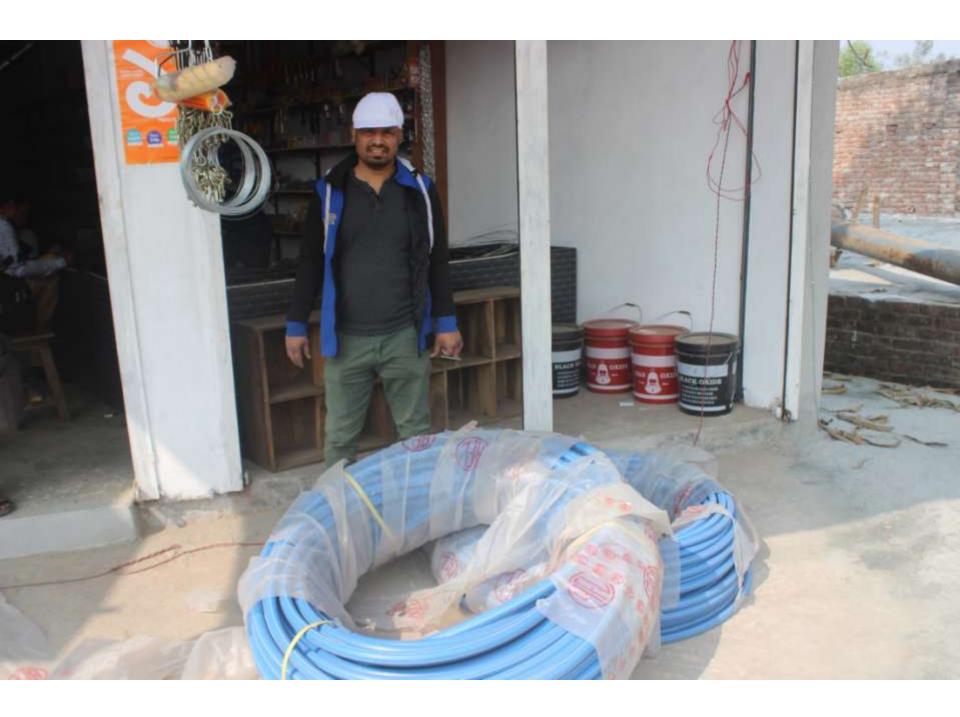

# Pictures

| Proposed Nobin Udyokta Business Info              |   |                                                                                                                                                                                                                                                                                                                                                                                                                                             |  |  |
|---------------------------------------------------|---|---------------------------------------------------------------------------------------------------------------------------------------------------------------------------------------------------------------------------------------------------------------------------------------------------------------------------------------------------------------------------------------------------------------------------------------------|--|--|
| Business Name                                     | : | SAIFUL HARDWARE & TILES                                                                                                                                                                                                                                                                                                                                                                                                                     |  |  |
| Location                                          | : | Along with Bonik Para Bridge, Panchashar, Munsiganj                                                                                                                                                                                                                                                                                                                                                                                         |  |  |
| Total Investment in BDT                           | : | BDT 480000/-                                                                                                                                                                                                                                                                                                                                                                                                                                |  |  |
| Financing                                         | : | Self BDT 400000/- (from existing business) 83% Required Investment BDT 80000/- (as equity) 17%                                                                                                                                                                                                                                                                                                                                              |  |  |
| Present salary/drawings from business (estimates) | : | BDT 5,000                                                                                                                                                                                                                                                                                                                                                                                                                                   |  |  |
| Proposed Salary                                   | : | BDT 5,000                                                                                                                                                                                                                                                                                                                                                                                                                                   |  |  |
| Size of shop                                      | : | 48 ft x 21 ft= 1008 sqft                                                                                                                                                                                                                                                                                                                                                                                                                    |  |  |
| Implementation                                    | : | <ul> <li>The business is planned to be scaled up by investment in existing goods like Thinner, Socket pipe, Spirit, Burnish etc.</li> <li>Average 20% gain on sales.</li> <li>The business is operating by entrepreneur. Existing 01 employee.</li> <li>Two will be appointed after receiving equity money.</li> <li>The shop is rented</li> <li>Collects goods from Imamganj, Nagpur.</li> <li>Agreed grace period is 3 months.</li> </ul> |  |  |