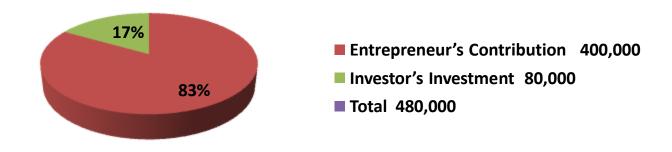

| Proposed Nobin Udyokta Business Info              |   |                                                                                                                                                                                                                                                                                                                                                                                                                                             |  |  |
|---------------------------------------------------|---|---------------------------------------------------------------------------------------------------------------------------------------------------------------------------------------------------------------------------------------------------------------------------------------------------------------------------------------------------------------------------------------------------------------------------------------------|--|--|
| Business Name                                     | : | SAIFUL HARDWARE & TILES                                                                                                                                                                                                                                                                                                                                                                                                                     |  |  |
| Location                                          | : | Along with Bonik Para Bridge, Panchashar, Munsiganj                                                                                                                                                                                                                                                                                                                                                                                         |  |  |
| Total Investment in BDT                           | : | BDT 480000/-                                                                                                                                                                                                                                                                                                                                                                                                                                |  |  |
| Financing                                         | : | Self BDT 400000/- (from existing business) 83% Required Investment BDT 80000/- (as equity) 17%                                                                                                                                                                                                                                                                                                                                              |  |  |
| Present salary/drawings from business (estimates) | : | BDT 5,000                                                                                                                                                                                                                                                                                                                                                                                                                                   |  |  |
| Proposed Salary                                   | : | BDT 5,000                                                                                                                                                                                                                                                                                                                                                                                                                                   |  |  |
| Size of shop                                      | : | 48 ft x 21 ft= 1008 sqft                                                                                                                                                                                                                                                                                                                                                                                                                    |  |  |
| Implementation                                    | : | <ul> <li>The business is planned to be scaled up by investment in existing goods like Thinner, Socket pipe, Spirit, Burnish etc.</li> <li>Average 20% gain on sales.</li> <li>The business is operating by entrepreneur. Existing 01 employee.</li> <li>Two will be appointed after receiving equity money.</li> <li>The shop is rented</li> <li>Collects goods from Imamganj, Nagpur.</li> <li>Agreed grace period is 3 months.</li> </ul> |  |  |

| <b>Investment Bre</b> | eakdown |
|-----------------------|---------|
|-----------------------|---------|

|                | Exis | ting       | Proposed |     |            |        |          |
|----------------|------|------------|----------|-----|------------|--------|----------|
| Particulars    | Qty. | Unit Price | Amount   | Qty | Unit Price | Amount | Proposed |
|                |      |            | (BDT)    |     |            | (BDT)  | Total    |
| Thinner        | 1    | 24000      | 24,000   | 0   | 0          | 0      | 24,000   |
| Socket pipe    | 500  | 63         | 31,500   | 0   | 0          | 0      | 31,500   |
| Spirit         | 4    | 2200       | 8,800    | 0   | 0          | 0      | 8,800    |
| Coil pipe      | 1000 | 11         | 11,000   | 0   | 0          | 0      | 11,000   |
| Hardware Item  | 1    | 80000      | 80,000   | 0   | 0          | 0      | 80,000   |
| Burnish        | 1    | 44000      | 44,000   | 0   | 0          | 0      | 44,000   |
| Others         | 1    | 700        | 700      | 1   | 4,000      | 4,000  | 4,700    |
| Security       | 1    | 200000     | 200,000  | 0   | 0          | 0      | 200,000  |
| RFL            | 0    | 0          | 0        | 25  | 1,300      | 32,500 | 32,500   |
| Sanetary items | 0    | 0          | 0        | 1   | 10,000     | 10,000 | 10,000   |
| Water tank     | 0    | 0          | 0        | 3   | 3,000      | 9,000  | 9,000    |
| Tiles          | 0    | 0          | 0        | 700 | 35         | 24,500 | 24,500   |
| Total          | 1509 | 0          | 400,000  | 730 | 0          | 80,000 | 480,000  |